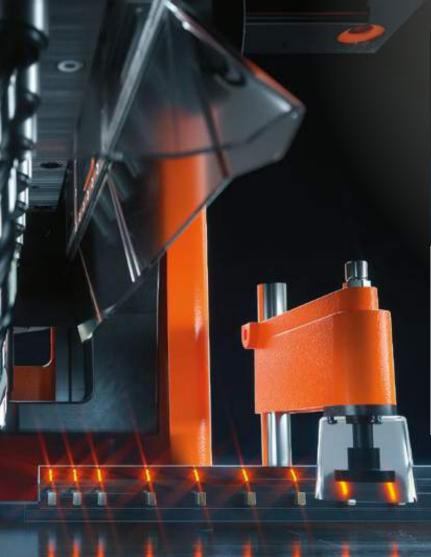

## EASYSTICK for high precision drilling

Position workpiece, drill holes, done!

A**blum** 

EASYSTICK is an easily adjustable, tool-free stop system for Blum's drilling and insertion machines that is simple and intuitive to use. EASYSTICK makes it quick and easy to assemble Blum fittings and produce accurate results. What are the advantages for you?

- Stops move automatically to the correct position to deliver precise drilling results
- Computer-aided calculation of drilling positions for Blum fittings directly on Blum's drilling and insertion machine
- Update feature ensures that EASYSTICK can be used for the latest fittings
- MINIPRESS PRO and MINIPRESS P can easily be retrofitted with EASYSTICK