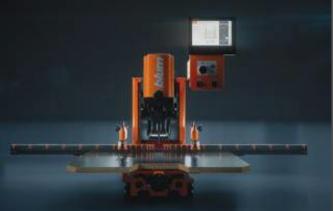

## EASYSTICK for high precision drilling

Position workpiece, drill holes, done!

A**blum** 

EASYSTICK is an easily adjustable, tool-free stop system for Blum's drilling and insertion machines that is simple and intuitive to use. EASYSTICK makes it quick and easy to assemble Blum fittings and produce accurate results. What are the advantages for you?

- Stops move automatically to the correct position to deliver precise drilling results
- Computer-aided calculation of drilling positions for Blum fittings directly on Blum's drilling and insertion machine
- Update feature ensures that EASYSTICK can be used for the latest fittings
- MINIPRESS PRO and MINIPRESS P can easily be retrofitted with EASYSTICK