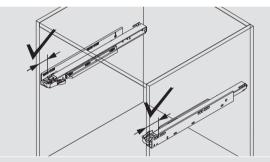

# LEGRABOX/MOVENTO

Engage TIP-ON BLUMOTION components until there is an audible clicking sound.

The front gap should be adjusted identically on each side to a minimum of 2.5 mm.

## **TIP-ON BLUMOTION**

For optimal function and an optimised trigger range for TIP-ON BLUMOTION, use synchronisation linkage.