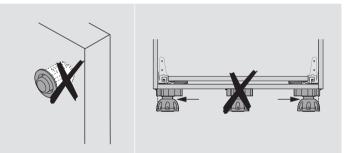

Do not use a bumper, as this restricts the triggering function. The cabinet bottom may not bend upwards, therefore do not use a fifth base leg.