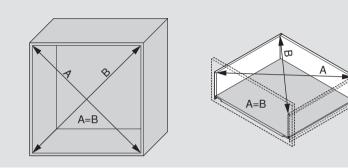

### **Furniture construction**

To ensure a front gap of at least 2.5 mm, precise manufacturing is required, so it should be ensured that planned measurements and angle accuracy are adhered to.

Observe exact depth position of both cabinet profiles.