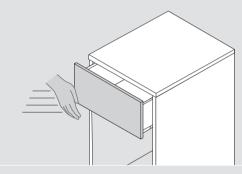

### Operation

To tension TIP-ON springs, always close pull-outs with TIP-ON BLUMOTION with some force. Reduce the amount of force used accordingly for loaded pull-outs.

For LEGRABOX/MOVENTO: Open or close cabinet profiles with synchronisation in parallel, in order to prevent damage to the synchronisation adapter.