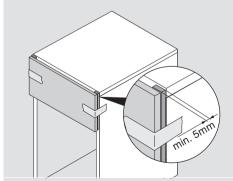

### **Furniture construction**

To ensure a front gap of at least 2.5 mm, precise manufacturing is required, so it should be ensured that planned measurements and angle accuracy are adhered to.

Observe exact depth position of both cabinet profiles.

# LEGRABOX/MOVENTO

Engage TIP-ON BLUMOTION components until there is an audible clicking sound.

The front gap should be adjusted identically on each side to a minimum of 2.5 mm.