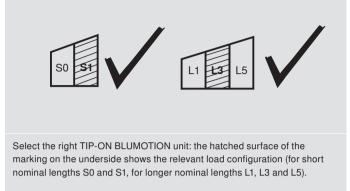

## **TIP-ON BLUMOTION**

For optimal function and an optimised trigger range for TIP-ON BLUMOTION, use synchronisation linkage.