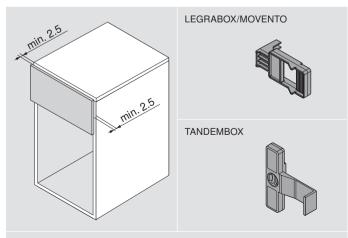

### **Furniture construction**

To ensure a front gap of at least 2.5 mm, precise manufacturing is required, so it should be ensured that planned measurements and angle accuracy are adhered to.

Observe exact depth position of both cabinet profiles.

# LEGRABOX/MOVENTO

Engage TIP-ON BLUMOTION components until there is an audible clicking sound.

The front gap should be adjusted identically on each side to a minimum of 2.5 mm.