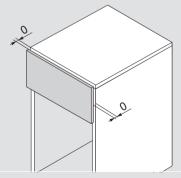

### **Furniture construction**

To ensure a front gap of at least 2.5 mm, precise manufacturing is required, so it should be ensured that planned measurements and angle accuracy are adhered to.

Observe exact depth position of both cabinet profiles.

# LEGRABOX/MOVENTO

Engage TIP-ON BLUMOTION components until there is an audible clicking sound.

The front gap should be adjusted identically on each side to a minimum of 2.5 mm.