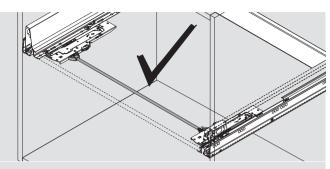

## **TIP-ON BLUMOTION**

For optimal function and an optimised trigger range for TIP-ON BLUMOTION, use synchronisation linkage.

### Operation

To tension TIP-ON springs, always close pull-outs with TIP-ON BLUMOTION with some force. Reduce the amount of force used accordingly for loaded pull-outs.

For LEGRABOX/MOVENTO: Open or close cabinet profiles with synchronisation in parallel, in order to prevent damage to the synchronisation adapter.