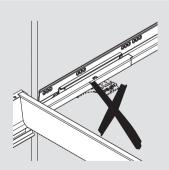

Do not use a bumper, as this restricts the triggering function. The cabinet bottom may not bend upwards, therefore do not use a fifth base leg.