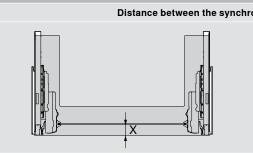

#### **Planning**

| onisation linkage and the front |                 |                 |  |  |
|---------------------------------|-----------------|-----------------|--|--|
| NL (mm)                         | X for 750.xxx1S | X for 750.xxx1M |  |  |
| 350                             | 65 mm           | 80 mm           |  |  |
| 400                             | 85 mm           | 100 mm          |  |  |
| 450                             | 65 mm           | 80 mm           |  |  |
| 500                             | 65 mm           | 80 mm           |  |  |
| 550                             | 65 mm           | 80 mm           |  |  |
| 600                             | 65 mm           | 80 mm           |  |  |