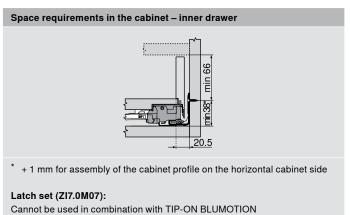

TIP-ON BLUMOTION can be implemented with a small front gap of 2.5 mm.

Learn more about TIP-ON BLUMOTION for LEGRABOX at:

www.blum.com/tob\_lbx