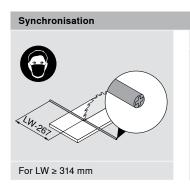

### **Order specification**

Make the right calculations for your TIP-ON BLUMOTION unit using the product configurator: www.blum.com/configurator

| 2 | TIP-ON BLUMOTION synchronisation linkage |           |
|---|------------------------------------------|-----------|
|   | Possible for LW ≥ 314 mm                 |           |
|   | Suitable for LW up to 1370 mm            |           |
|   |                                          | T60.1125W |