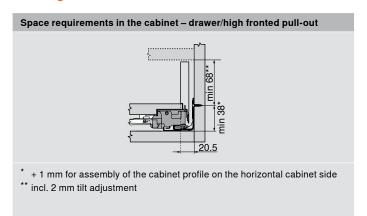

#### **Planning**

| onisation linkage and the front |                 |                 |  |  |
|---------------------------------|-----------------|-----------------|--|--|
| NL (mm)                         | X for 750.xxx1S | X for 750.xxx1M |  |  |
| 350                             | 65 mm           | 80 mm           |  |  |
| 400                             | 85 mm           | 100 mm          |  |  |
| 450                             | 65 mm           | 80 mm           |  |  |
| 500                             | 65 mm           | 80 mm           |  |  |
| 550                             | 65 mm           | 80 mm           |  |  |
| 600                             | 65 mm           | 80 mm           |  |  |