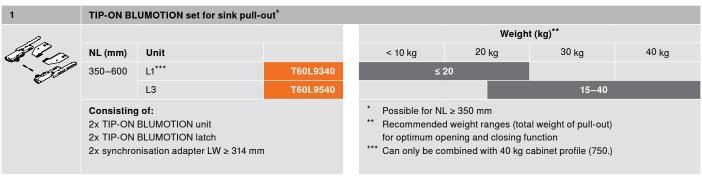

## Set containing TIP-ON BLUMOTION unit and TIP-ON BLUMOTION latch

### **Order specification**

Make the right calculations for your TIP-ON BLUMOTION unit using the product configurator: www.blum.com/configurator

| 2 | TIP-ON BLUMOTION synchronisation linkage |           |
|---|------------------------------------------|-----------|
|   | Possible for LW ≥ 314 mm                 |           |
|   | Suitable for LW up to 1370 mm            |           |
|   |                                          | T60.1125W |