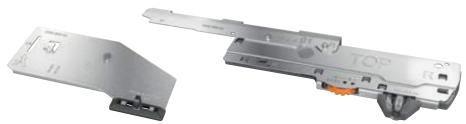

n't waste an inch

The U-shaped sink pull-out puts the space around the sink to best possible use. It's ideal for clearing away sponges, washing-up liquid and tabs. It keeps worktops free and ensures that cleaning products are easily accessible. Also suitable for pull-outs with a drain cut-out in the bathroom.

# i Ease of use

Memo



One-touch opening, feather-light glide, silent and effortless closing. TIP-ON BLUMOTION is a marriage of perfect motion and enhanced user convenience. The motion is assisted 100% mechanically.



TIP-ON BLUMOTION can be implemented with a small front gap of 2.5 mm.



Learn more about TIP-ON BLUMOTION for LEGRABOX at:

www.blum.com/tob\_lbx

# Exceptional ease of use with the sink pull-out

## Set containing TIP-ON BLUMOTION unit and TIP-ON BLUMOTION latch



### **Order specification**



Make the right calculations for your TIP-ON BLUMOTION unit using the product configurator: www.blum.com/configurator

| 2 | TIP-ON BLUMOTION synchronisation linkage |           |
|---|------------------------------------------|-----------|
|   | Possible for LW ≥ 314 mm                 |           |
|   | Suitable for LW up to 1370 mm            |           |
|   |                                          | T60.1125W |

#### **Planning**









| onisation linkage and the front |                 |                 |  |  |
|---------------------------------|-----------------|-----------------|--|--|
| NL (mm)                         | X for 750.xxx1S | X for 750.xxx1M |  |  |
| 350                             | 65 mm           | 80 mm           |  |  |
| 40