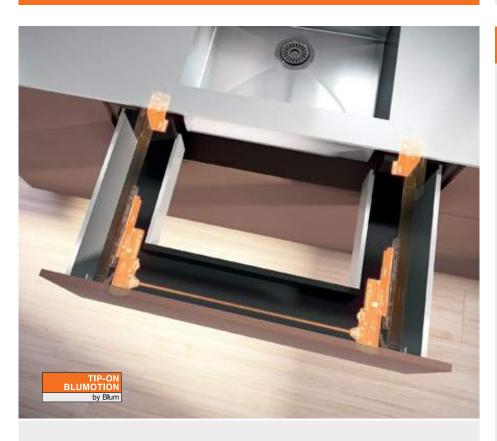

# **TIP-ON BLUMOTION in sink pull-out**

The sink pull-out uses every inch of storage space available and gives you easy access to the contents. With TIP-ON BLUMOTION, it is now mechanically possible to open LEGRABOX sink pull-outs with just a light touch and close them silently and effortlessly.

#### Don't waste an inch

The U-shaped sink pull-out puts the space around the sink to best possible use. It's ideal for clearing away sponges, washing-up liquid and tabs. It keeps worktops free and ensures that cleaning products are easily accessible. Also suitable for pull-outs with a drain cut-out in the bathroom.

# Exceptional ease of use with the sink pull-out