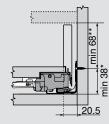

#### Planning

#### Space requirements in the cabinet - drawer/high fronted pull-out

 $^{\ast}\,$  + 1 mm for assembly of the cabinet profile on the horizontal cabinet side  $^{\ast\ast}\,$  incl. 2 mm tilt adjustment