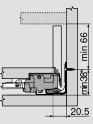

#### Planning

Space requirements in the cabinet - inner drawer

 $^{\star}\,$  + 1 mm for assembly of the cabinet profile on the horizontal cabinet side

Latch set (ZI7.0M07): Cannot be used in combination with TIP-ON BLUMOTION