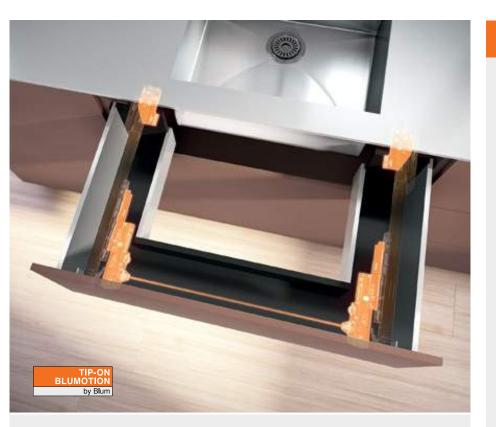

#### **TIP-ON BLUMOTION in sink pull-out**

The sink pull-out uses every inch of storage space available and gives you easy access to the contents. With TIP-ON BLUMOTION, it is now mechanically possible to open LEGRABOX sink pull-outs with just a light touch and close them silently and effortlessly.

#### Don't waste an inch

The U-shaped sink pull-out puts the space around the sink to best possible use. It's ideal for clearing away sponges, washing-up liquid and tabs. It keeps worktops free and ensures that cleaning products are easily accessible. Also suitable for pull-outs with a drain cut-out in the bathroom.

## Exceptional ease of use with the sink pull-out

**Ablum** 