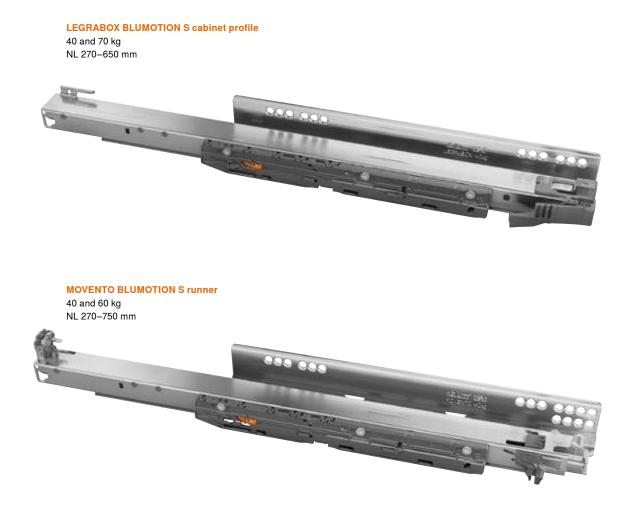

## **Compact range**

TIP-ON BLUMOTION is based on the specially designed BLUMOTION S runners for LEGRABOX and MOVENTO. All other product components are compatible with both drawer systems. The large number of standard parts form a compact range that opens up a wide range of possibilities when designing handle-less furniture.

#### **TIP-ON BLUMOTION components**

- 1. LEGRABOX BLUMOTION S cabinet profile
- 2. MOVENTO BLUMOTION S runner
- 3. TIP-ON BLUMOTION unit
- 4. TIP-ON BLUMOTION latch
- 5. TIP-ON BLUMOTION synchronisation adapter
- 6. TIP-ON BLUMOTION synchronisation linkage