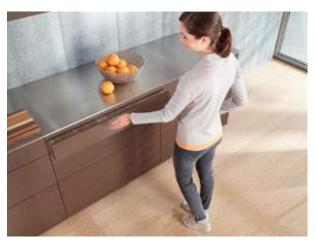

# Fascinating combination

Opens with just a light touch, has a smooth running action and closes silently and effortlessly – experience completely harmonious and convenient motion with TIP-ON BLUMOTION technology for LEGRABOX and MOVENTO. And the best part: the motion is assisted 100% mechanically.

A simple touch,

and the pull-out opens.

A light push, and it closes.

### Intelligent mechanics **TIP-ON BLUMOTION is more**

user-friendly and gives you a choice: pull or push to open.

**Ablum** 