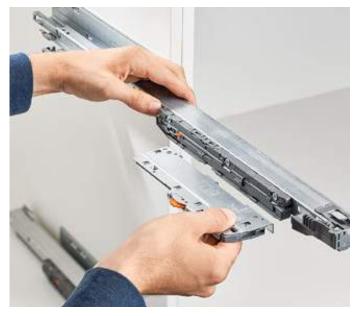

# Easy assembly

TIP-ON BLUMOTION for LEGRABOX and MOVENTO is the perfect mechanical solution for handle-less furniture in all living areas. Pull-outs and drawers can be implemented in the usual manner. Practical templates from Blum can be used to make installation and assembly easier.

### **Ablum**

No additional cabinet and drawer assembly TIP-ON BLUMOTION can be used with standard cabinets and fronts. There is no need for additional assembly, e.g. for recessed grips or handle strips.

**Familiar drilling positions** The usual LEGRABOX and MOVENTO drilling positions can be used for TIP-ON BLUMOTION too.

Simple, tool-free assembly The TIP-ON BLUMOTION unit can be assembled tool-free, as can all the other components.