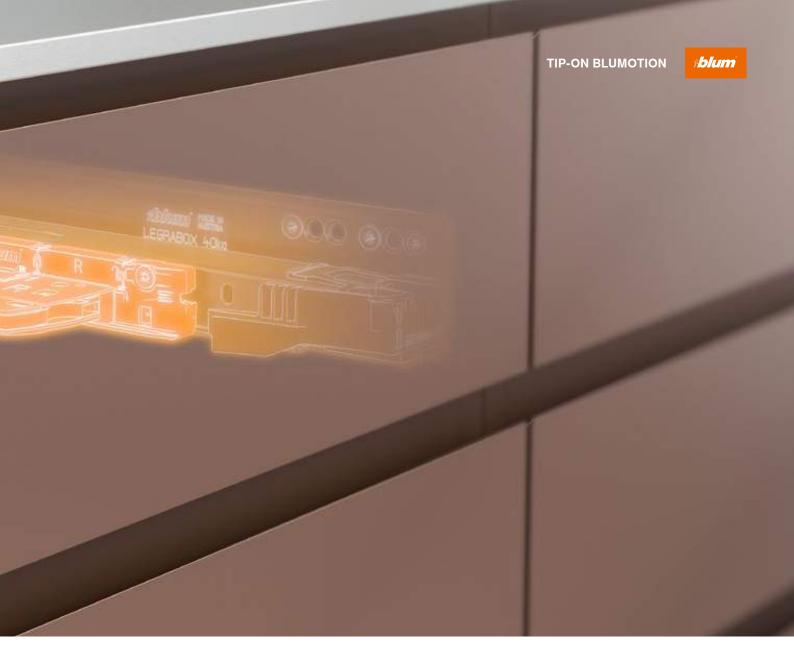

# **TIP-ON BLUMOTION**

# Innovative technology

4

The focus of all our product development: our furniture users' many different needs the result: a solution that provides optimal support for motion – 100% mechanically. TIP-ON BLUMOTION for LEGRABOX and MOVENTO combines the advantages of the TIP-ON mechanical opening support system with reliable BLUMOTION dampening for silent and effortless closing.

# Fascinating combination

Opens with just a light touch, has a smooth running action and closes silently and effortlessly – experience completely harmonious and convenient motion with TIP-ON BLUMOTION technology for LEGRABOX and MOVENTO. And the best part: the motion is assisted 100% mechanically.