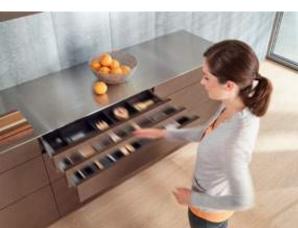

## High functionality

TIP-ON BLUMOTION's extensive trigger range provides inspirational ease of use for handle-less pull-outs and drawers. An optional synchronisation can be used to extend the trigger range even further.

# Extra convenience guaranteed

With TIP-ON BLUMOTION, it is possible to refine any design concept with well-thought-out functionality – particularly if the design of the furniture avoids the use of handles completely, or if handle elements are being used for accentuation purposes. Fitted with TIP-ON BLUMOTION, all pull-outs will have one thing in common: their ease of use will be extra impressive.

#### **Pull-outs with j-handles**

Individual design with integrated TIP-ON BLUMOTION: simple and ergonomic opening of pull-outs with a light touch even when your hands are full.

Pull-outs with handles as a design element Sometimes, handles simply give furniture that extra something. TIP-ON BLUMOTION supports special design ideas by adding more functionality.

#### Pull-outs with recessed grips

TIP-ON BLUMOTION makes it easier to open pull-outs with recessed grips: a light touch is all that is needed, anywhere on the pull-out, thanks to the extensive trigger range.