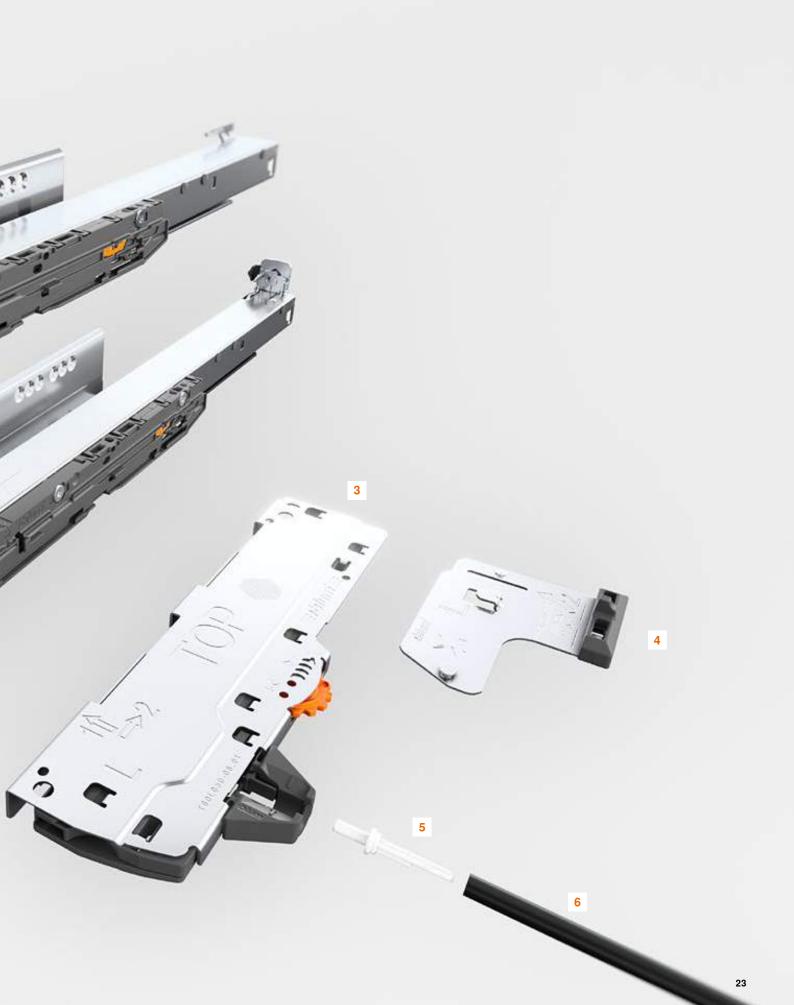

#### **TIP-ON BLUMOTION components**

- 1. LEGRABOX BLUMOTION S cabinet profile
- 2. MOVENTO BLUMOTION S runner
- 3. TIP-ON BLUMOTION unit
- 4. TIP-ON BLUMOTION latch
- 5. TIP-ON BLUMOTION synchronisation adapter
- 6. TIP-ON BLUMOTION synchronisation linkage