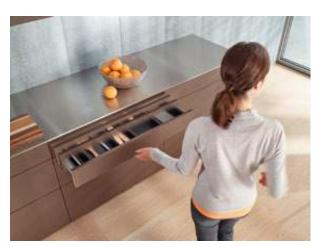

#### Small front gap

TIP-ON BLUMOTION can be adjusted to have a small front gap of 2.5 mm, meaning it is also ideal for kitchens.

Four-dimensional adjustment The four-dimensional adjustment ensures a precise gap layout. The integrated depth adjustment can be made tool-free using the adjustment wheel.

#### Precise front gap adjustment

The adjustment template can be used to precisely and conveniently adjust the front gap to 2.5 mm for LEGRABOX and MOVENTO.