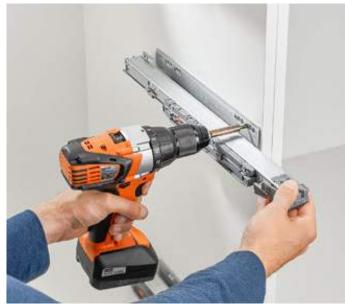

# Easy assembly

TIP-ON BLUMOTION for LEGRABOX and MOVENTO is the perfect mechanical solution for handle-less furniture in all living areas. Pull-outs and drawers can be implemented in the usual manner. Practical templates from Blum can be used to make installation and assembly easier.

**Familiar drilling positions** The usual LEGRABOX and MOVENTO drilling positions can be used for TIP-ON BLUMOTION too.

Simple, tool-free assembly The TIP-ON BLUMOTION unit can be assembled tool-free, as can all the other components.

#### Precise front gap adjustment

The adjustment template can be used to precisely and conveniently adjust the front gap to 2.5 mm for LEGRABOX and MOVENTO.