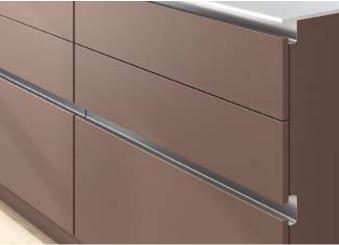

## High functionality

TIP-ON BLUMOTION's extensive trigger range provides inspirational ease of use for handle-less pull-outs and drawers. An optional synchronisation can be used to extend the trigger range even further.

#### Pull-outs with recessed grips

TIP-ON BLUMOTION makes it easier to open pull-outs with recessed grips: a light touch is all that is needed, anywhere on the pull-out, thanks to the extensive trigger range.