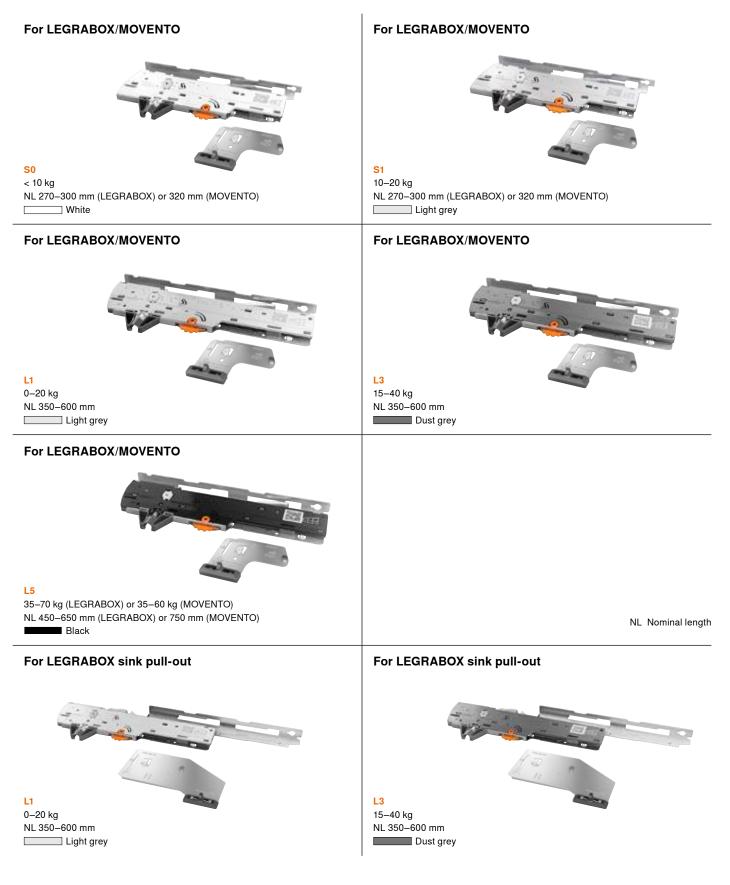

#### **TIP-ON BLUMOTION units and TIP-ON BLUMOTION latch**

Different models of the TIP-ON BLUMOTION unit are available to suit different weight ranges and nominal lengths. For easy differentiation, each version is a different colour. The latch can be universally used for all TIP-ON BLUMOTION units.