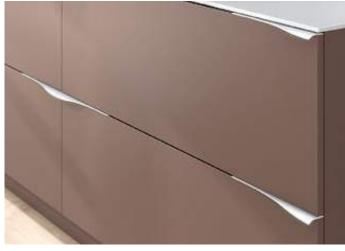

# Fascinating combination

Opens with just a light touch, has a smooth running action and closes silently and effortlessly – experience completely harmonious and convenient motion with TIP-ON BLUMOTION technology for LEGRABOX and MOVENTO. And the best part: the motion is assisted 100% mechanically.

A simple touch,

and the pull-out opens.

A light push, and it closes.