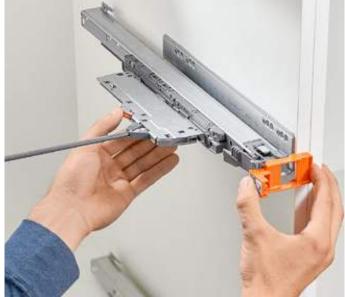

# Easy assembly

TIP-ON BLUMOTION for LEGRABOX and MOVENTO is the perfect mechanical solution for handle-less furniture in all living areas. Pull-outs and drawers can be implemented in the usual manner. Practical templates from Blum can be used to make installation and assembly easier.

**Familiar drilling positions** The usual LEGRABOX and MOVENTO drilling positions can be used for TIP-ON BLUMOTION too.

Simple, tool-free assembly The TIP-ON BLUMOTION unit can be assembled tool-free, as can all the other components.

#### Precise front gap adjustment

The adjustment template can be used to precisely and conveniently adjust the front gap to 2.5 mm for LEGRABOX and MOVENTO.