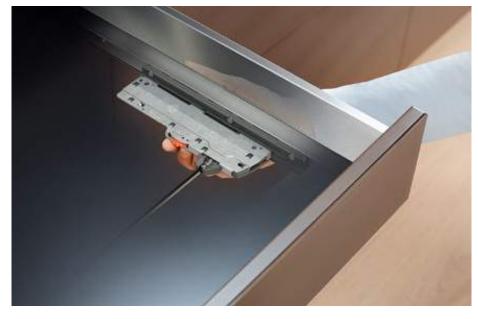

# Easy assembly

TIP-ON BLUMOTION for LEGRABOX and MOVENTO is the perfect mechanical solution for handle-less furniture in all living areas. Pull-outs and drawers can be implemented in the usual manner. Practical templates from Blum can be used to make installation and assembly easier.

### **Ablum**

No additional cabinet and drawer assembly TIP-ON BLUMOTION can be used with standard cabinets and fronts. There is no need for additional assembly, e.g. for recessed grips or handle strips.

**Familiar drilling positions** The usual LEGRABOX and MOVENTO drilling positions can be used for TIP-ON BLUMOTION too.

Simple, tool-free assembly The TIP-ON BLUMOTION unit can be assembled tool-free, as can all the other components.

#### Precise front gap adjustment

The adjustment template can be used to precisely and conveniently adjust the front gap to 2.5 mm for LEGRABOX and MOVENTO.