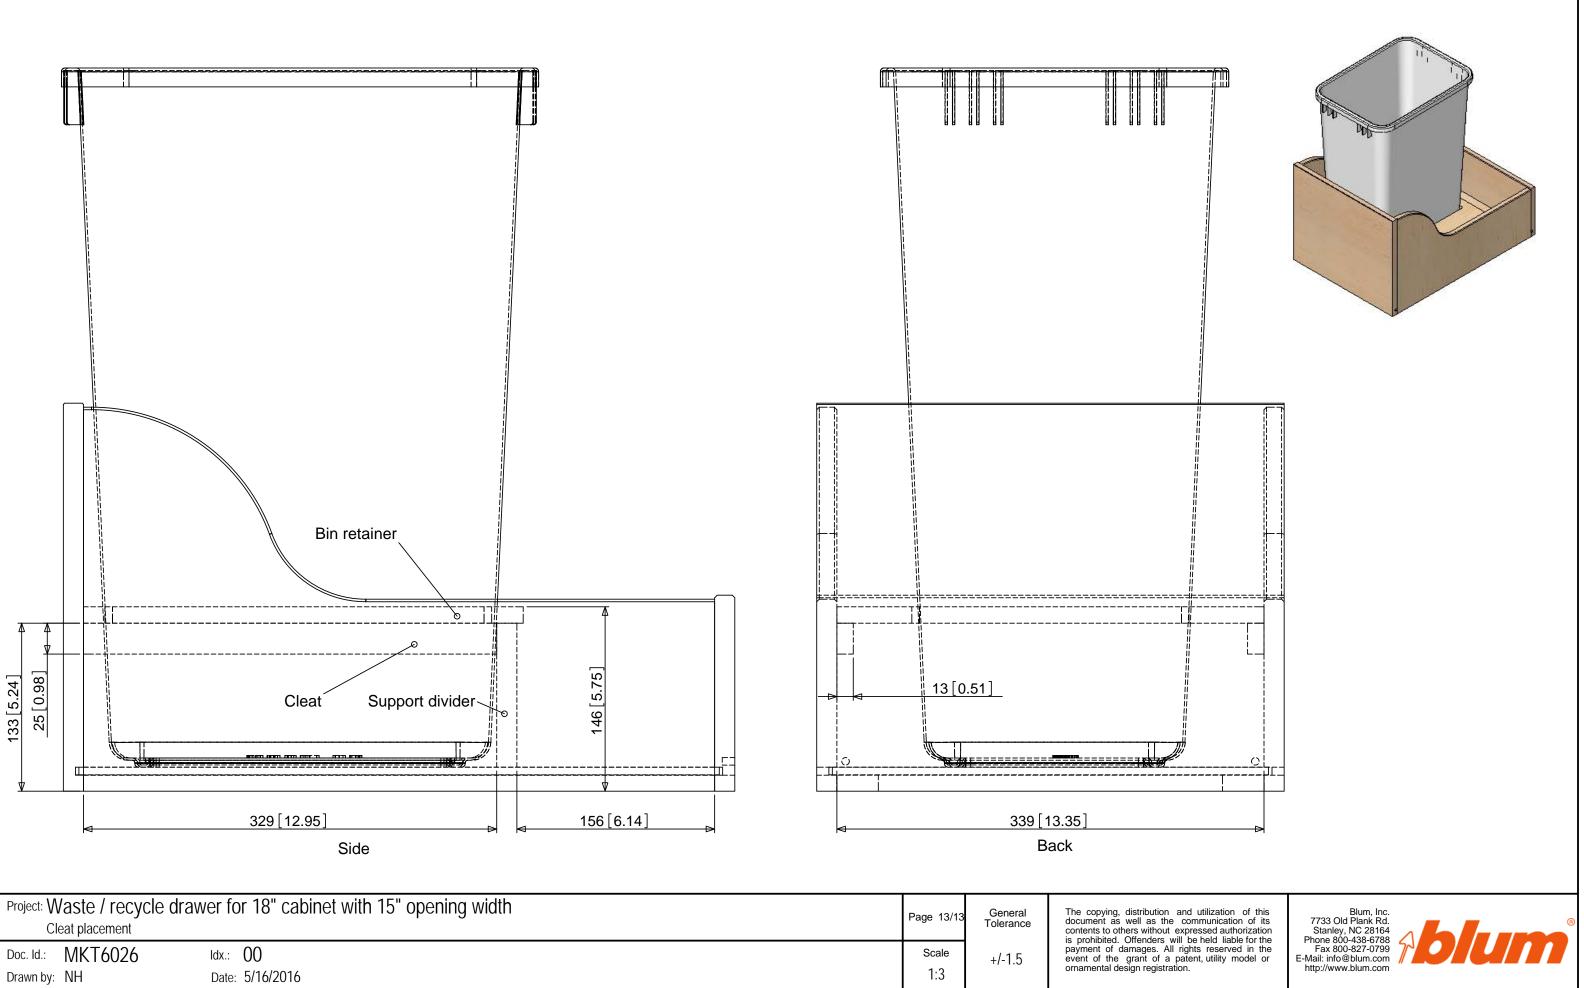

|                                                      | F2<br>be shortene                                                                                                       | ed to 329                                                                                   | mm (E)                          |      |
|------------------------------------------------------|-------------------------------------------------------------------------------------------------------------------------|---------------------------------------------------------------------------------------------|---------------------------------|------|
| aste/r                                               | ecycle bin                                                                                                              |                                                                                             |                                 |      |
|                                                      | Mate                                                                                                                    | erail                                                                                       | Size                            | Qty. |
| for                                                  | Baltic I                                                                                                                | oirch                                                                                       | 339 x 349 x 13                  | 1    |
| ſ                                                    | Baltic I                                                                                                                | oirch                                                                                       | 339 x 114 x 16                  | 1    |
| the comm<br>out express<br>s will be h<br>All rights | ilization of this<br>unication of its<br>sed authorization<br>led liable for the<br>reserved in the<br>utility model or | B<br>7733 Old P<br>Stanley, N<br>Phone 800-4<br>Fax 800-8<br>E-Mail: info@b<br>http://www.b | C 28164<br>138-6788<br>127-0799 | •    |