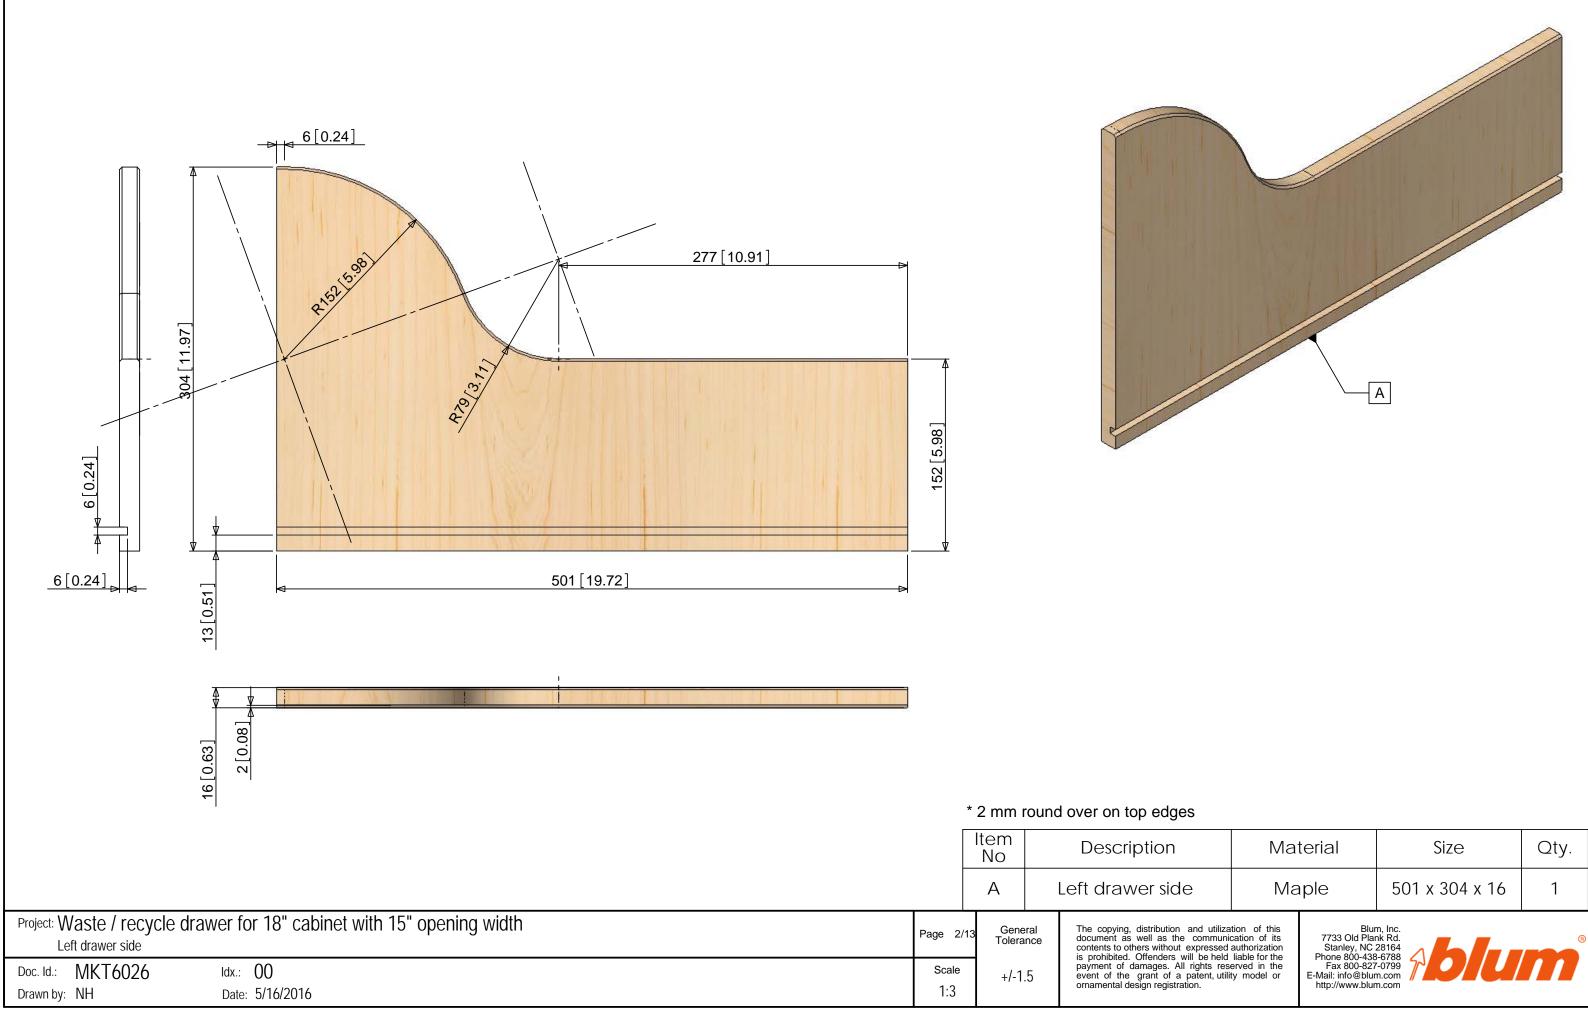

ution and utilization of this s the communication of its hout expressed authorization ers will be held liable for the s. All rights reserved in the of a patent, utility model or gistration.

|                                                                                                               | Material                                                         |                                                                                                                | Size                             | Qty. |
|---------------------------------------------------------------------------------------------------------------|------------------------------------------------------------------|----------------------------------------------------------------------------------------------------------------|----------------------------------|------|
| le                                                                                                            | Ma                                                               | ple                                                                                                            | 501 x 304 x 16                   | 1    |
| n and utiliza<br>ne communio<br>tit expressed<br>will be held<br>All rights res<br>a patent, utili<br>ration. | cation of its<br>authorization<br>liable for the<br>erved in the | Blur<br>7733 Old Plar<br>Stanley, NC 7<br>Phone 800-438<br>Fax 800-827<br>E-Mail: info@blun<br>http://www.blun | 28164<br>-6788<br>-0799<br>n.com | (B)  |

|                                                       | Mate                                                                                                                      | erial                                                                                       | Size                                                              | Qty. |
|-------------------------------------------------------|---------------------------------------------------------------------------------------------------------------------------|---------------------------------------------------------------------------------------------|-------------------------------------------------------------------|------|
| 9                                                     | Мар                                                                                                                       | le                                                                                          | 501 x 304 x 16                                                    | 1    |
| the comm<br>out express<br>rs will be h<br>All rights | ilization of this<br>nunication of its<br>sed authorization<br>held liable for the<br>reserved in the<br>utility model or | B<br>7733 Old P<br>Stanley, N<br>Phone 800-4<br>Fax 800-8<br>E-Mail: info@b<br>http://www.b | lum, Inc.<br>lank Rd.<br>C 28164<br>38-6788<br>27-0799<br>lum.com | ®    |