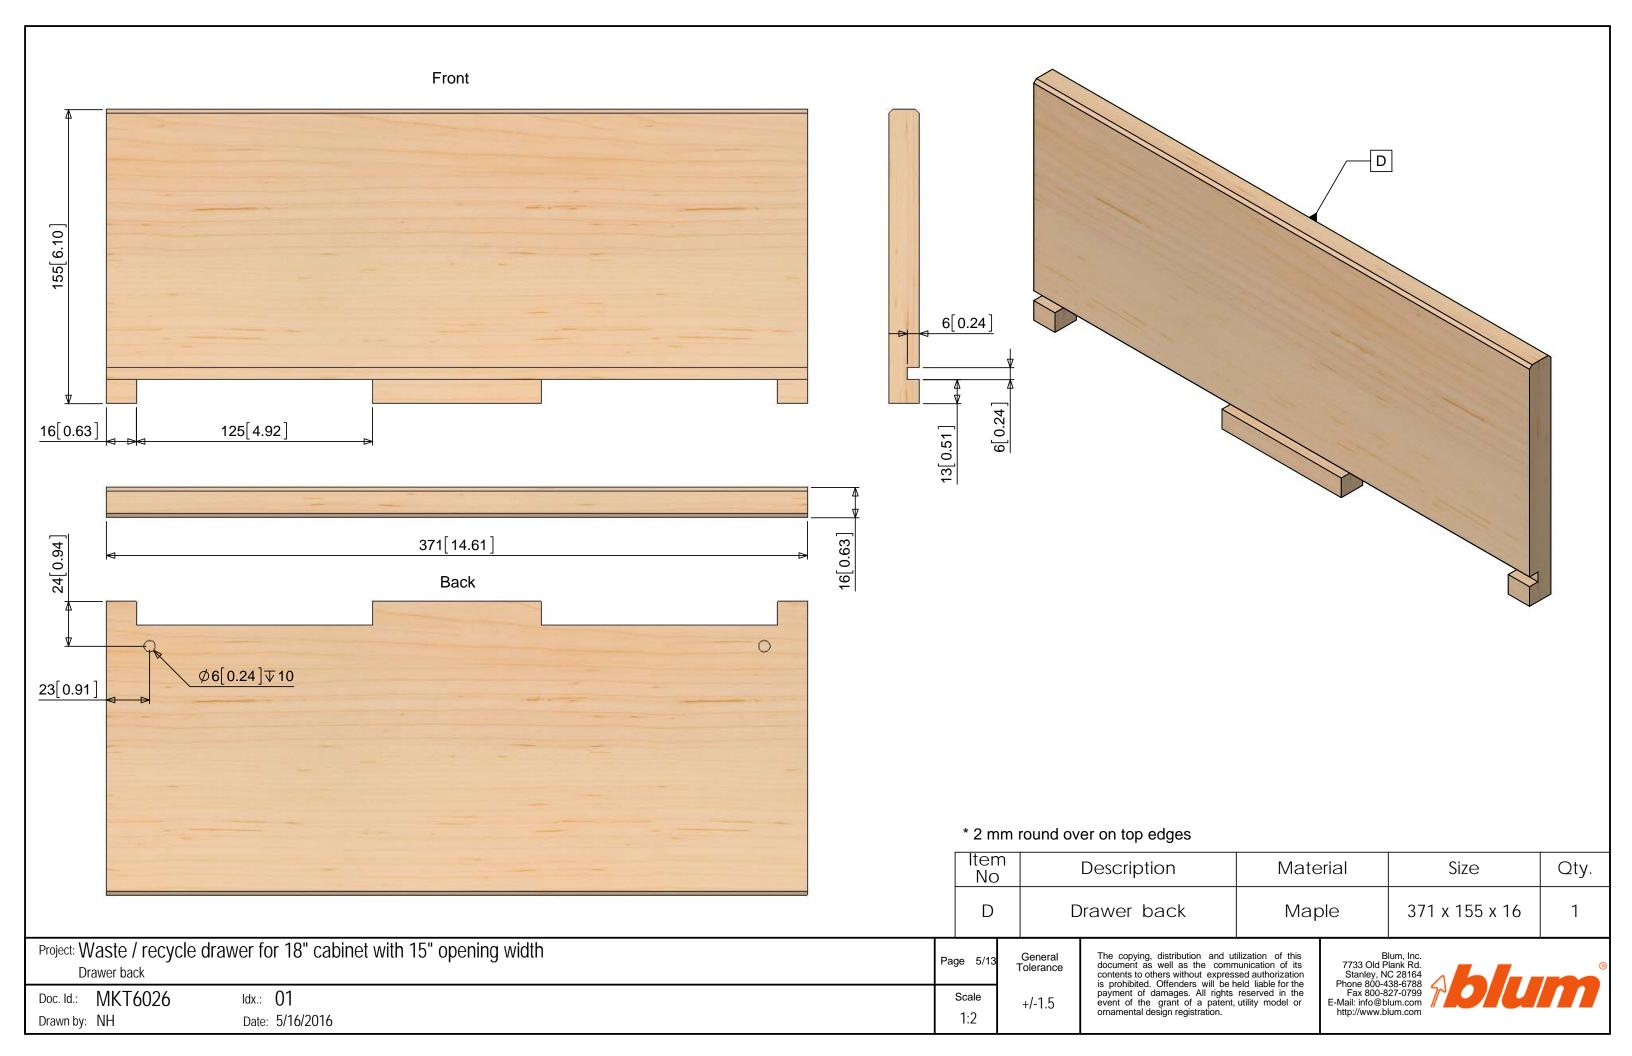

| le                                                                                          | 501 x 304 x 16                                                    | 1    |
| the comm<br>out express<br>rs will be h<br>All rights | ilization of this<br>nunication of its<br>sed authorization<br>held liable for the<br>reserved in the<br>utility model or | B<br>7733 Old P<br>Stanley, N<br>Phone 800-4<br>Fax 800-8<br>E-Mail: info@b<br>http://www.b | lum, Inc.<br>lank Rd.<br>C 28164<br>38-6788<br>27-0799<br>lum.com | ®    |



General Tolerance

+/-1.5

Item

No

С

Page 4/13

Scale

1:3

| * | 2 | mm | round | over | on | top | edges |
|---|---|----|-------|------|----|-----|-------|
|---|---|----|-------|------|----|-----|-------|

Description













| Project: Waste / recycle drawer for 18" cabinet with 15" opening width<br>50 qt. single bin overview | Page 10/13    | General<br>Tolerance | The copying, distribution document as well as the contents to others without                                                                                                                             |
|------------------------------------------------------------------------------------------------------|---------------|----------------------|----------------------------------------------------------------------------------------------------------------------------------------------------------------------------------------------------------|
| Doc. Id.: MKT6026 Idx.: 00   Drawn by: NH Date: 5/16/2016