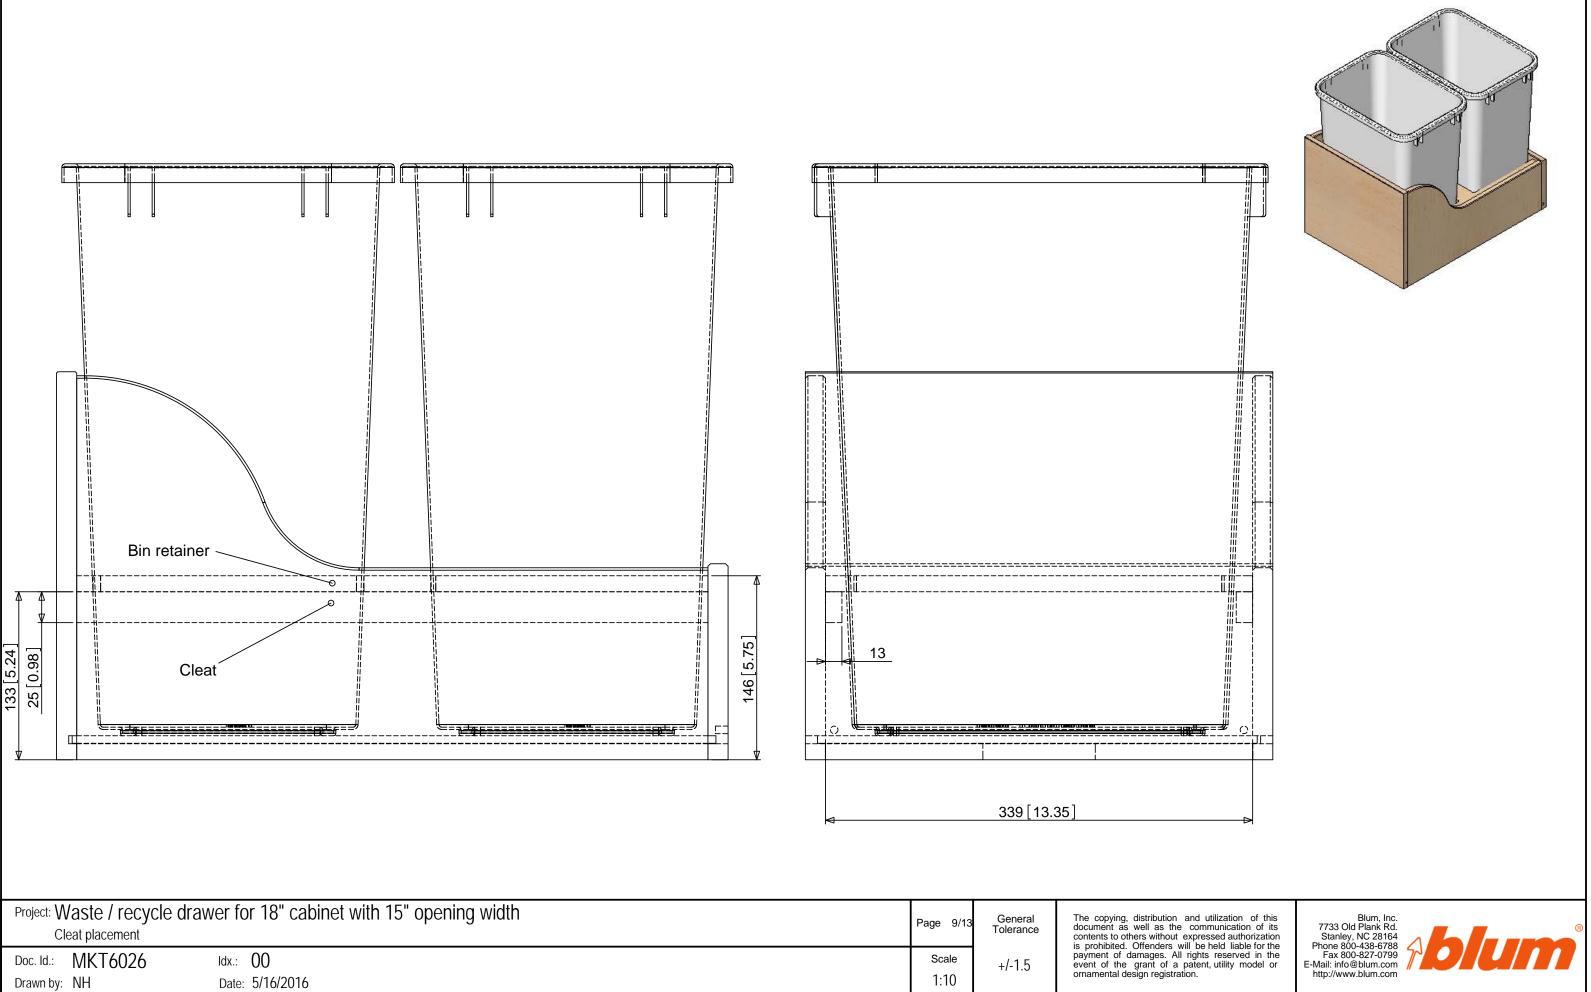

|                                                      | F2<br>be shortene                                                                                                       | ed to 329                                                                                   | mm (E)                          |      |
|------------------------------------------------------|-------------------------------------------------------------------------------------------------------------------------|---------------------------------------------------------------------------------------------|---------------------------------|------|
| aste/r                                               | ecycle bin                                                                                                              |                                                                                             |                                 |      |
|                                                      | Mate                                                                                                                    | erail                                                                                       | Size                            | Qty. |
| for                                                  | Baltic I                                                                                                                | oirch                                                                                       | 339 x 349 x 13                  | 1    |
| ſ                                                    | Baltic I                                                                                                                | oirch                                                                                       | 339 x 114 x 16                  | 1    |
| the comm<br>out express<br>s will be h<br>All rights | ilization of this<br>unication of its<br>sed authorization<br>led liable for the<br>reserved in the<br>utility model or | B<br>7733 Old P<br>Stanley, N<br>Phone 800-4<br>Fax 800-8<br>E-Mail: info@b<br>http://www.b | C 28164<br>138-6788<br>127-0799 | •    |