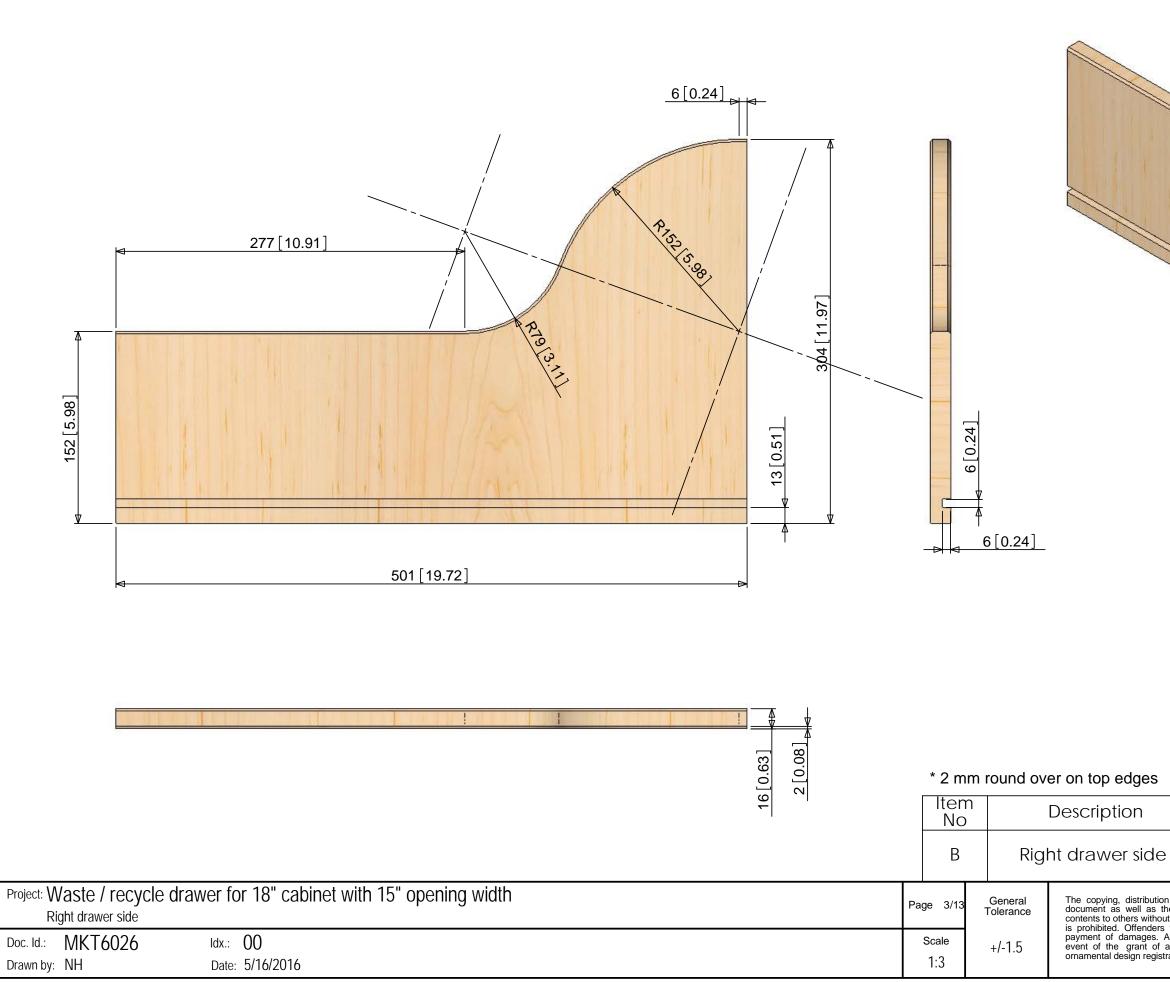

-----------------------------------------------------------------------------------|----------------------------------|------|
| le                                                                                                            | Ma                                                               | ple                                                                                                            | 501 x 304 x 16                   | 1    |
| n and utiliza<br>ne communio<br>tit expressed<br>will be held<br>All rights res<br>a patent, utili<br>ration. | cation of its<br>authorization<br>liable for the<br>erved in the | Blur<br>7733 Old Plar<br>Stanley, NC 7<br>Phone 800-438<br>Fax 800-827<br>E-Mail: info@blun<br>http://www.blun | 28164<br>-6788<br>-0799<br>n.com | (B)  |



|                                                       | Mate                                                                                                                      | erial                                                                                       | Size                                                              | Qty. |
|-------------------------------------------------------|---------------------------------------------------------------------------------------------------------------------------|---------------------------------------------------------------------------------------------|-------------------------------------------------------------------|------|
| 9                                                     | Мар