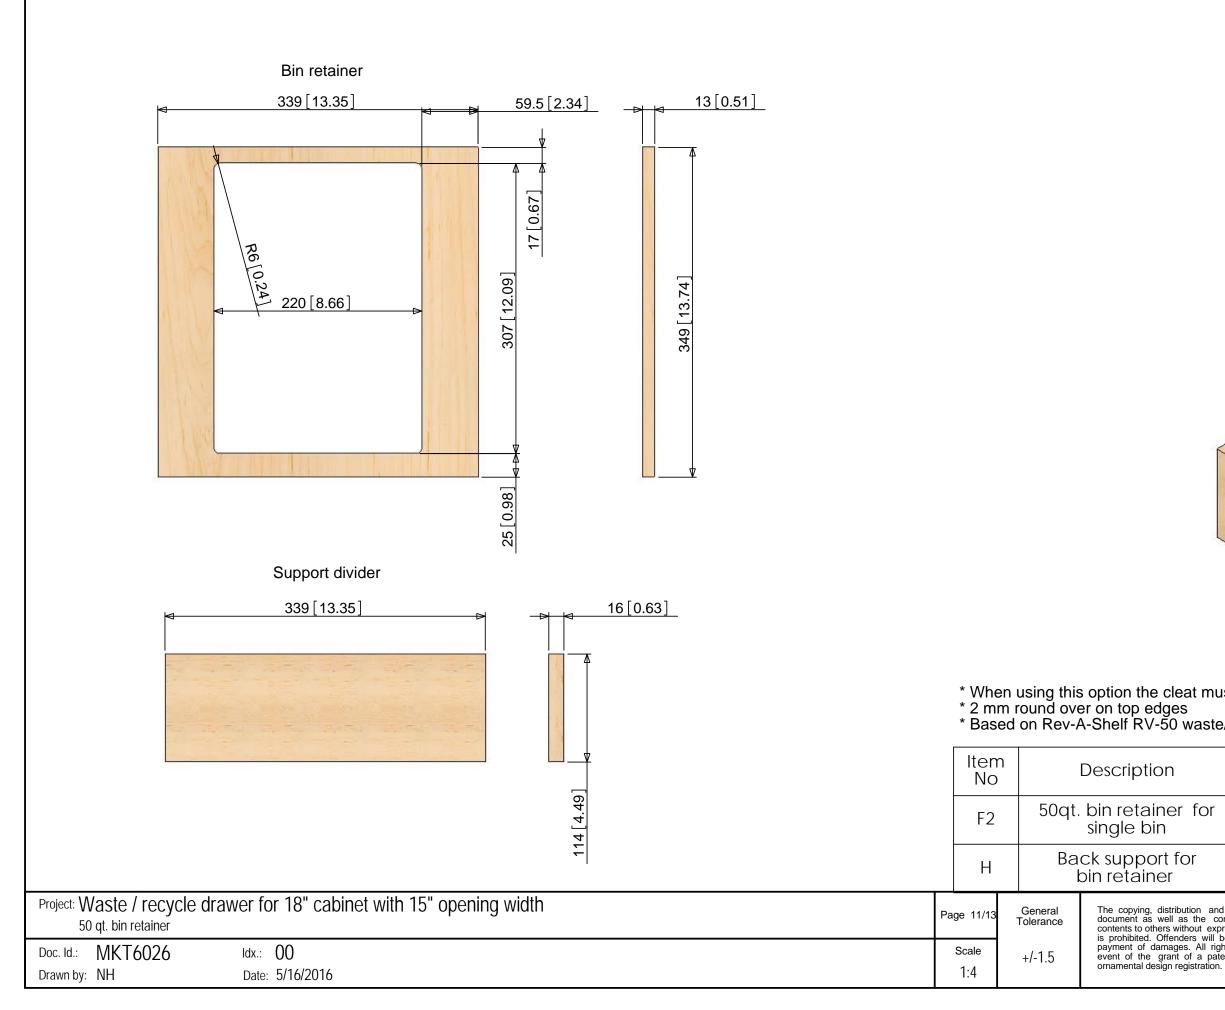

| * | 2 | mm | round | over | on | top | edges |
|---|---|----|-------|------|----|-----|-------|
|---|---|----|-------|------|----|-----|-------|

Description

| Project: Waste / recycle drawer for 18" cabinet with 15" opening width<br>50 qt. single bin overview | Page 10/13    | General<br>Tolerance | The copying, distribution document as well as the contents to others without                                                                                                                             |
|------------------------------------------------------------------------------------------------------|---------------|----------------------|----------------------------------------------------------------------------------------------------------------------------------------------------------------------------------------------------------|
| Doc. Id.: MKT6026 Idx.: 00   Drawn by: NH Date: 5/16/2016                                            | Scale<br>1:10 | +/-1.5               | The copying, distribution<br>document as well as the<br>contents to others without of<br>is prohibited. Offenders w<br>payment of damages. All<br>event of the grant of a<br>ornamental design registrat |

|                                                      | F2<br>be shortene                                                                                                       | ed to 329                                                                                   | mm (E)                          |      |
|------------------------------------------------------|-------------------------------------------------------------------------------------------------------------------------|---------------------------------------------------------------------------------------------|---------------------------------|------|
| aste/r                                               | ecycle bin                                                                                                              |                                                                                             |                                 |      |
|                                                      | Mate                                                                                                                    | erail                                                                                       | Size                            | Qty. |
| for                                                  | Baltic I                                                                                                                | oirch                                                                                       | 339 x 349 x 13                  | 1    |
| ſ                                                    | Baltic I                                                                                                                | oirch                                                                                       | 339 x 114 x 16                  | 1    |
| the comm<br>out express<br>s will be h<br>All rights | ilization of this<br>unication of its<br>sed authorization<br>led liable for the<br>reserved in the<br>utility model or | B<br>7733 Old P<br>Stanley, N<br>Phone 800-4<br>Fax 800-8<br>E-Mail: info@b<br>http://www.b | C 28164<br>138-6788<br>127-0799 | •    |