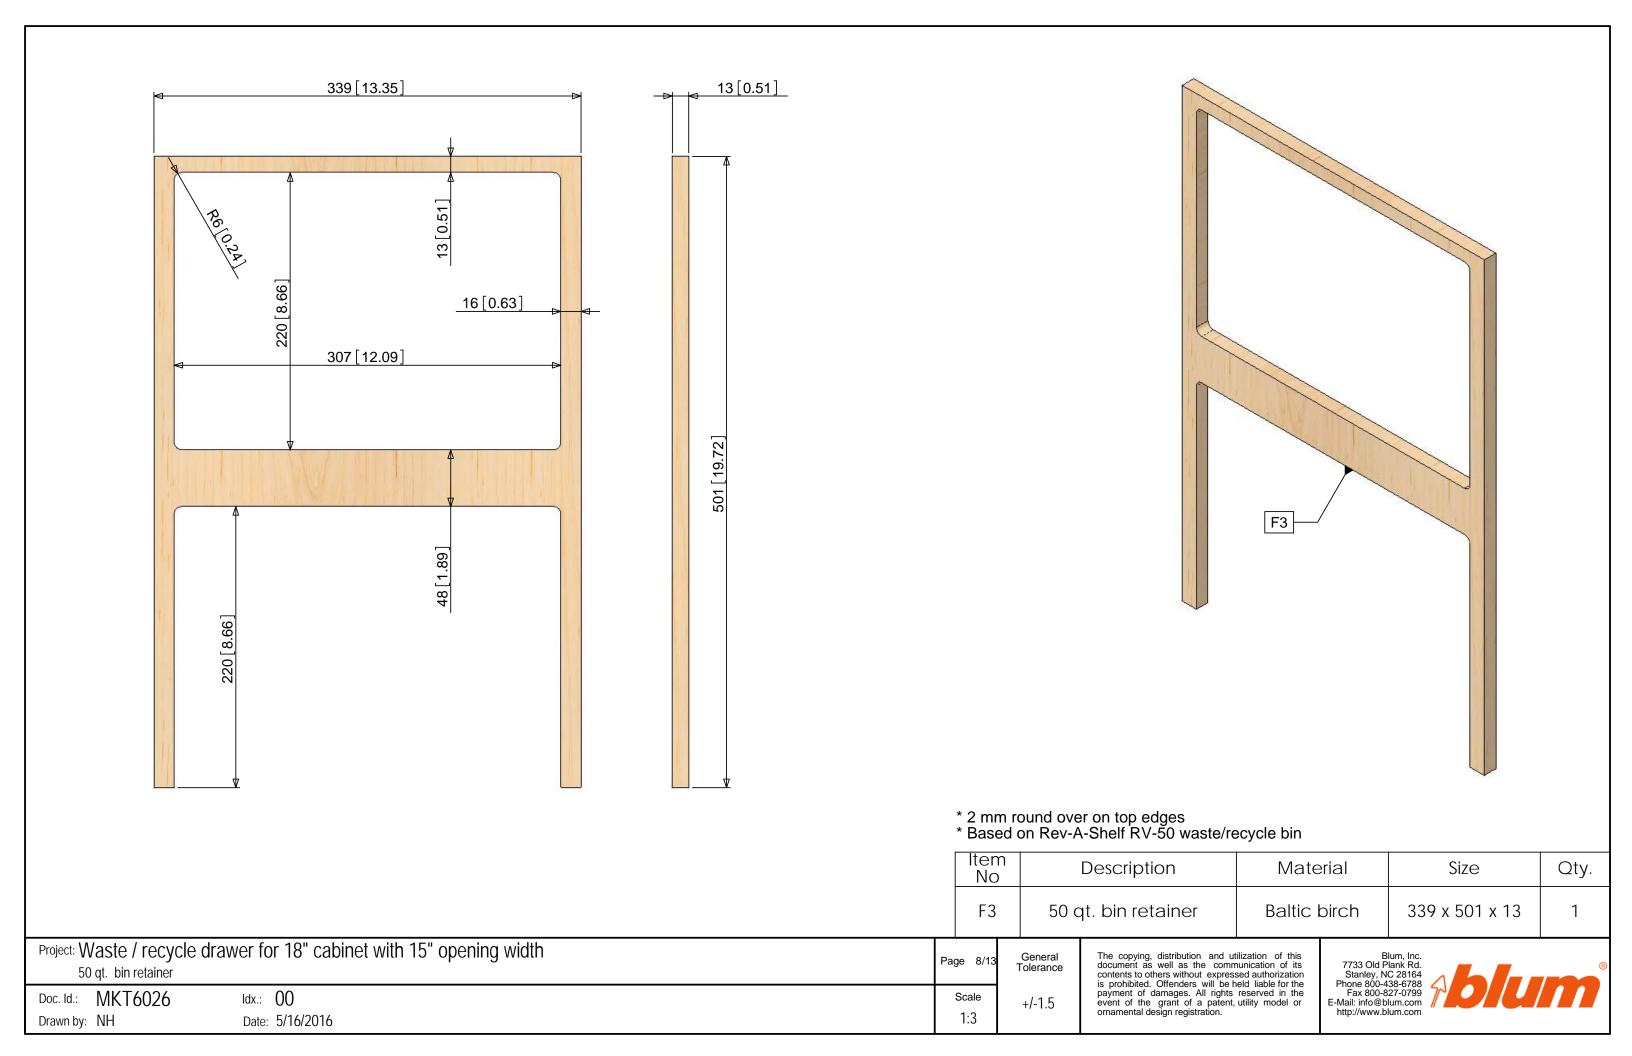

| le                                                                                          | 501 x 304 x 16                                                    | 1    |
| the comm<br>out express<br>rs will be h<br>All rights | ilization of this<br>nunication of its<br>sed authorization<br>held liable for the<br>reserved in the<br>utility model or | B<br>7733 Old P<br>Stanley, N<br>Phone 800-4<br>Fax 800-8<br>E-Mail: info@b<br>http://www.b | lum, Inc.<br>lank Rd.<br>C 28164<br>38-6788<br>27-0799<br>lum.com | ®    |



General Tolerance

+/-1.5

Item

No

С

Page 4/13

Scale

1:3

| * | 2 | mm | round | over | on | top | edges |
|---|---|----|-------|------|----|-----|-------|
|---|---|----|-------|------|----|-----|-------|

Description













| Project: Waste / recycle drawer for 18" cabinet with 15" opening width<br>50 qt. single bin overview | Page 10/13    | General<br>Tolerance | The copying, distribution document as well as the contents to others without                                                                                                                             |
|------------------------------------------------------------------------------------------------------|---------------|----------------------|----------------------------------------------------------------------------------------------------------------------------------------------------------------------------------------------------------|
| Doc. Id.: MKT6026 Idx.: 00   Drawn by: NH Date: 5/16/2016