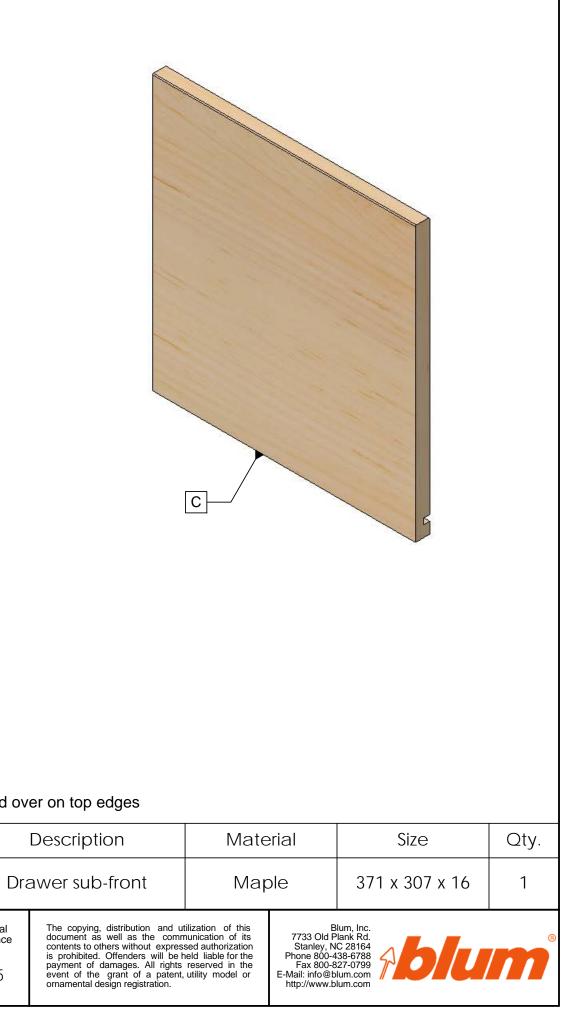

| le                                                                                          | 501 x 304 x 16                                                    | 1    |
| the comm<br>out express<br>rs will be h<br>All rights | ilization of this<br>nunication of its<br>sed authorization<br>held liable for the<br>reserved in the<br>utility model or | B<br>7733 Old P<br>Stanley, N<br>Phone 800-4<br>Fax 800-8<br>E-Mail: info@b<br>http://www.b | lum, Inc.<br>lank Rd.<br>C 28164<br>38-6788<br>27-0799<br>lum.com | ®    |



General Tolerance

+/-1.5

Item

No

С

Page 4/13

Scale

1:3

| * | 2 | mm | round | over | on | top | edges |
|---|---|----|-------|------|----|-----|-------|
|---|---|----|-------|------|----|-----|-------|

Description













| Project: Waste / recycle drawer for 18" cabinet with 15" opening width<br>50 qt. single bin overview | Page 10/13    | General<br>Tolerance | The copying, distribution document as well as the contents to others without                                                                                                                             |
|------------------------------------------------------------------------------------------------------|---------------|----------------------|----------------------------------------------------------------------------------------------------------------------------------------------------------------------------------------------------------|
| Doc. Id.: MKT6026 Idx.: 00   Drawn by: NH Date: 5/16/2016