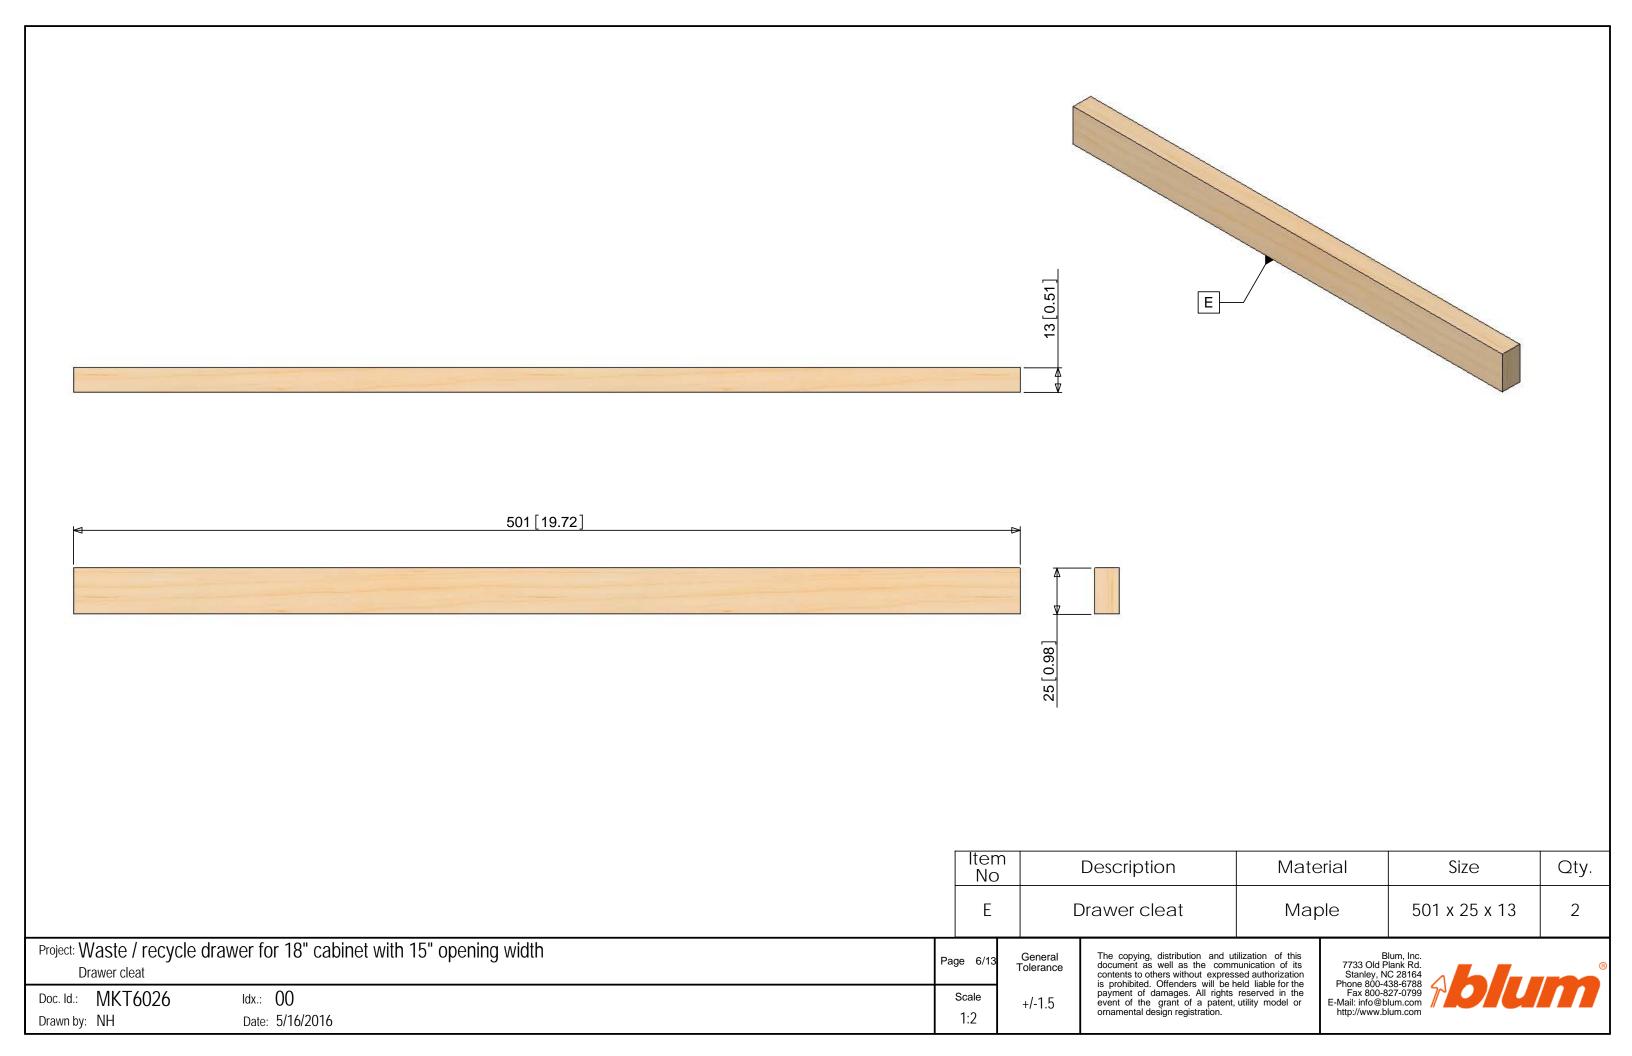

| le                                                                                          | 501 x 304 x 16                                                    | 1    |
| the comm<br>out express<br>rs will be h<br>All rights | ilization of this<br>nunication of its<br>sed authorization<br>held liable for the<br>reserved in the<br>utility model or | B<br>7733 Old P<br>Stanley, N<br>Phone 800-4<br>Fax 800-8<br>E-Mail: info@b<br>http://www.b | lum, Inc.<br>lank Rd.<br>C 28164<br>38-6788<br>27-0799<br>lum.com | ®    |



General Tolerance

+/-1.5

Item

No

С

Page 4/13

Scale

1:3

| * | 2 | mm | round | over | on | top | edges |
|---|---|----|-------|------|----|-----|-------|
|---|---|----|-------|------|----|-----|-------|

Description













| Project: Waste / recycle drawer for 18" cabinet with 15" opening width<br>50 qt. single bin overview | Page 10/13    | General<br>Tolerance | The copying, distribution document as well as the contents to others without                                                                                                                             |
|------------------------------------------------------------------------------------------------------|---------------|----------------------|----------------------------------------------------------------------------------------------------------------------------------------------------------------------------------------------------------|
| Doc. Id.: MKT6026 Idx.: 00   Drawn by: NH Date: 5/16/2016