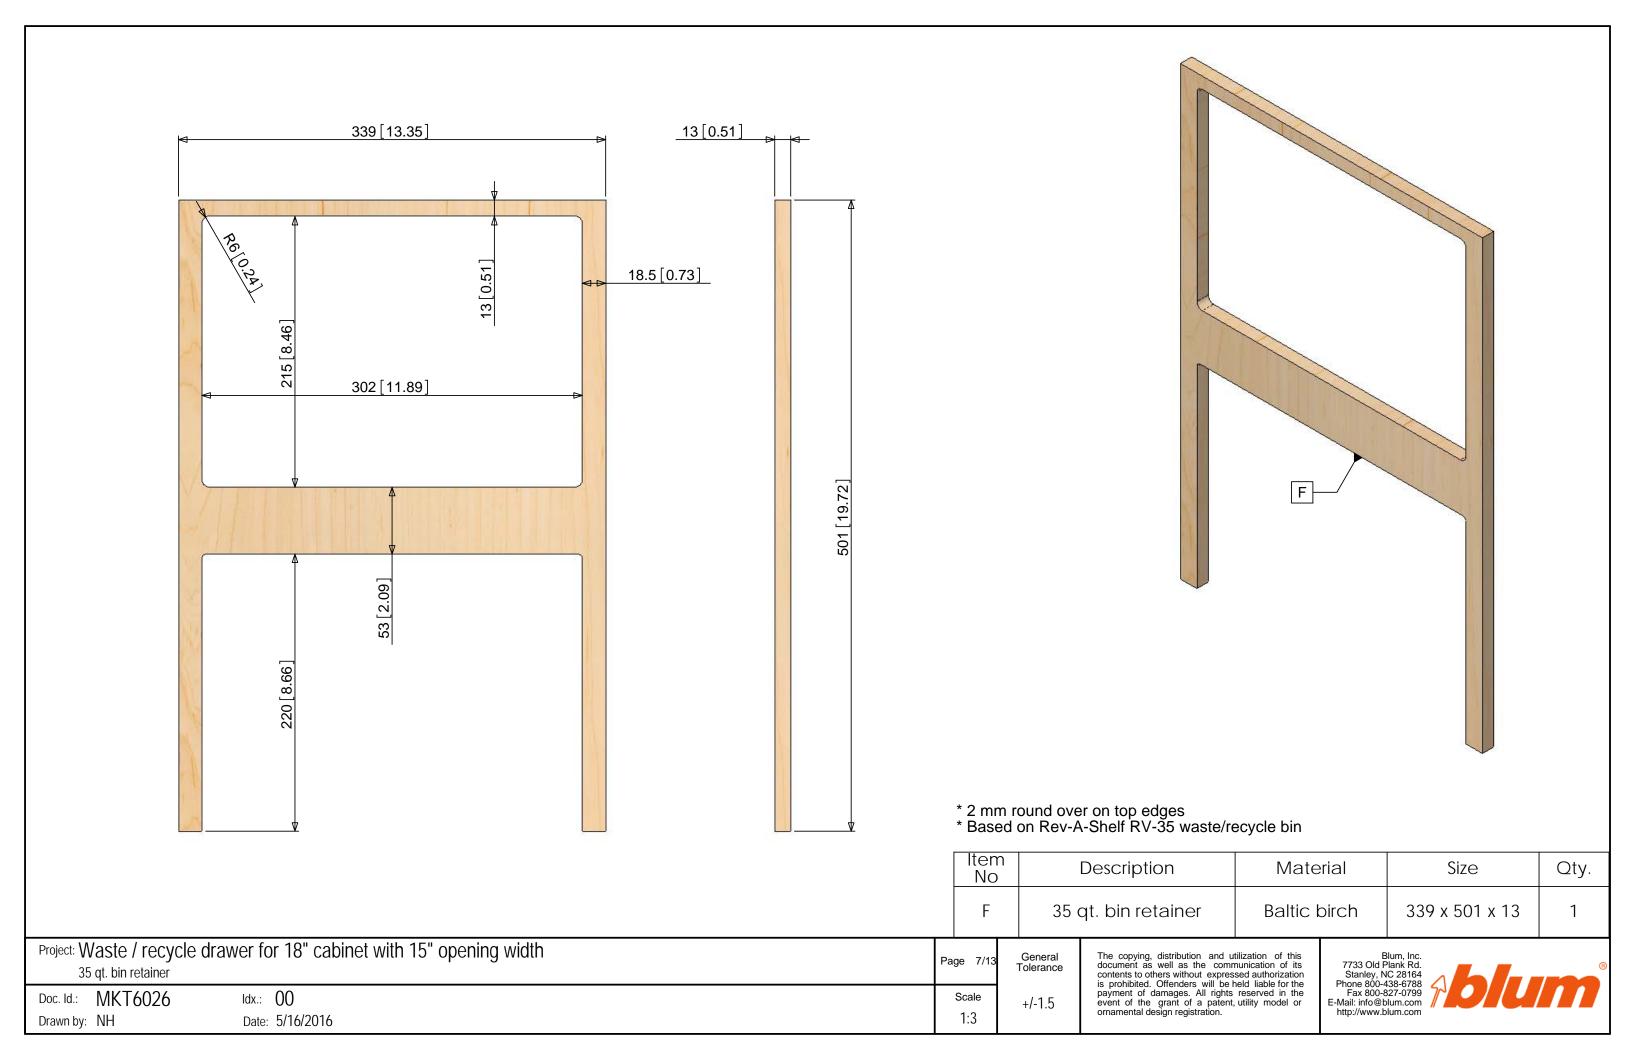

| le                                                                                          | 501 x 304 x 16                                                    | 1    |
| the comm<br>out express<br>rs will be h<br>All rights | ilization of this<br>nunication of its<br>sed authorization<br>held liable for the<br>reserved in the<br>utility model or | B<br>7733 Old P<br>Stanley, N<br>Phone 800-4<br>Fax 800-8<br>E-Mail: info@b<br>http://www.b | lum, Inc.<br>lank Rd.<br>C 28164<br>38-6788<br>27-0799<br>lum.com | ®    |



General Tolerance

+/-1.5

Item

No

С

Page 4/13

Scale

1:3

| * | 2 | mm | round | over | on | top | edges |
|---|---|----|-------|------|----|-----|-------|
|---|---|----|-------|------|----|-----|-------|

Description













| Project: Waste / recycle drawer for 18" cabinet with 15" opening width<br>50 qt. single bin overview | Page 10/13    | General<br>Tolerance | The copying, distribution document as well as the contents to others without                                                                                                                             |
|------------------------------------------------------------------------------------------------------|---------------|----------------------|----------------------------------------------------------------------------------------------------------------------------------------------------------------------------------------------------------|
| Doc. Id.: MKT6026 Idx.: 00   Drawn by: NH Date: 5/16/2016