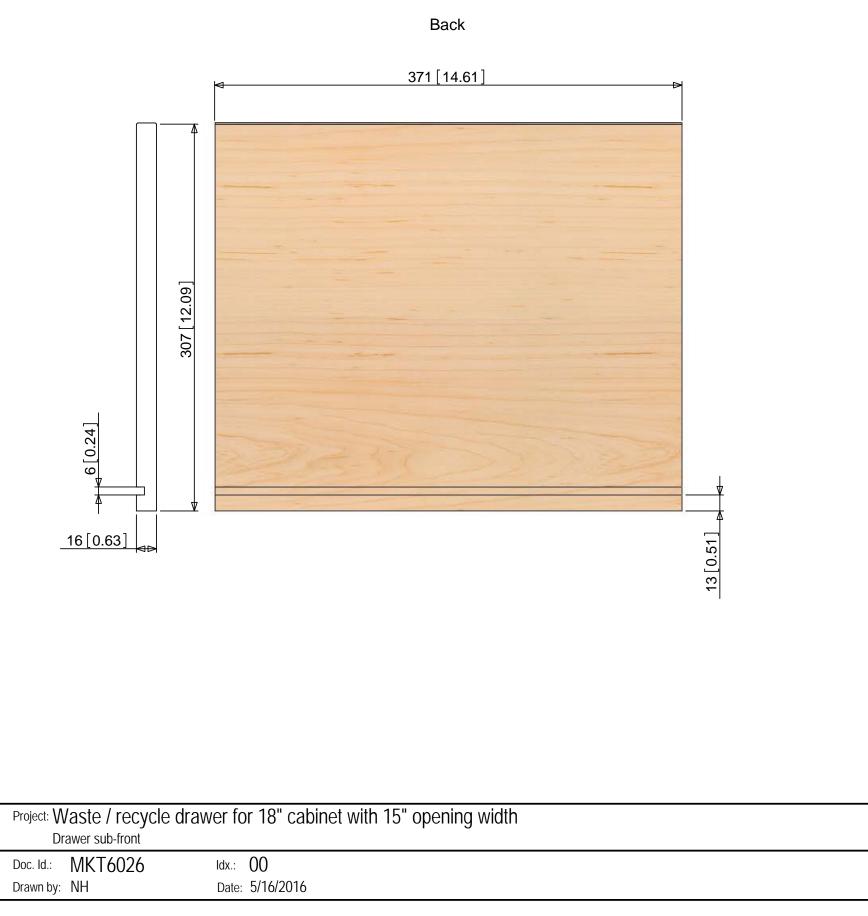

| Material  | Size          | Qty. |
|-----------|---------------|------|
| MDF Maple | 349 x 511 x 6 | 1    |
|           |               |      |

stribution and utilization of this all as the communication of its s without expressed authorization 'enders will be held liable for the ages. All rights reserved in the ant of a patent, utility model or n registration.