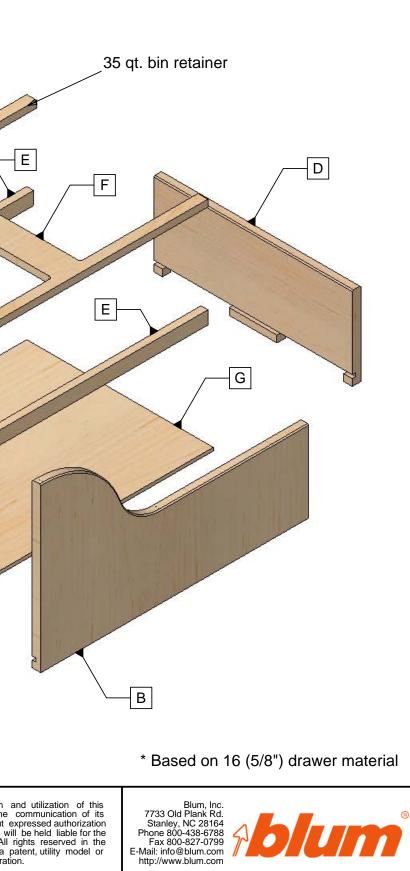

|                                                                                                           |              | 50 qt. bin r         |                                                                                                                                                                                                                                                                                                                                                                                                                                                                                                                                                                                                                                                                                                                                                                                                                                                                                                                                                                                                                                                                                                                                                                                                                                                                                                                                                                                                                                                                                                                                                                                                                                                                                                                                                                                                                                                                                                                                                                                                                                                                                                                               |
|-----------------------------------------------------------------------------------------------------------|--------------|----------------------|-------------------------------------------------------------------------------------------------------------------------------------------------------------------------------------------------------------------------------------------------------------------------------------------------------------------------------------------------------------------------------------------------------------------------------------------------------------------------------------------------------------------------------------------------------------------------------------------------------------------------------------------------------------------------------------------------------------------------------------------------------------------------------------------------------------------------------------------------------------------------------------------------------------------------------------------------------------------------------------------------------------------------------------------------------------------------------------------------------------------------------------------------------------------------------------------------------------------------------------------------------------------------------------------------------------------------------------------------------------------------------------------------------------------------------------------------------------------------------------------------------------------------------------------------------------------------------------------------------------------------------------------------------------------------------------------------------------------------------------------------------------------------------------------------------------------------------------------------------------------------------------------------------------------------------------------------------------------------------------------------------------------------------------------------------------------------------------------------------------------------------|
| Project: Waste / recycle drawer for 18" cabinet with 15" opening width<br>35 / 50 qt. double bin overview | Page 1/13    | General<br>Tolerance | The copying, distribution document as well as the contents to others without a second |
| Doc. Id.: MKT6026 Idx.: 01                                                                                | Scale<br>1:5 | +/-1.5               | The copying, distribution<br>document as well as the<br>contents to others without<br>is prohibited. Offenders<br>payment of damages.<br>event of the grant of<br>ornamental design regist                                                                                                                                                                                                                                                                                                                                                                                                                                                                                                                                                                                                                                                                                                                                                                                                                                                                                                                                                                                                                                                                                                                                                                                                                                                                                                                                                                                                                                                                                                                                                                                                                                                                                                                                                                                                                                                                                                                                    |
| Drawn by: NH Date: 5/16/2016                                                                              | 1.0          |                      |                                                                                                                                                                                                                                                                                                                                                                                                                                                                                                                                                                                                                                                                                                                                                                                                                                                                                                                                                                                                                                                                                                                                                                                                                                                                                                                                                                                                                                                                                                                                                                                                                                                                                                                                                                                                                                                                                                                                                                                                                                                                                                                               |