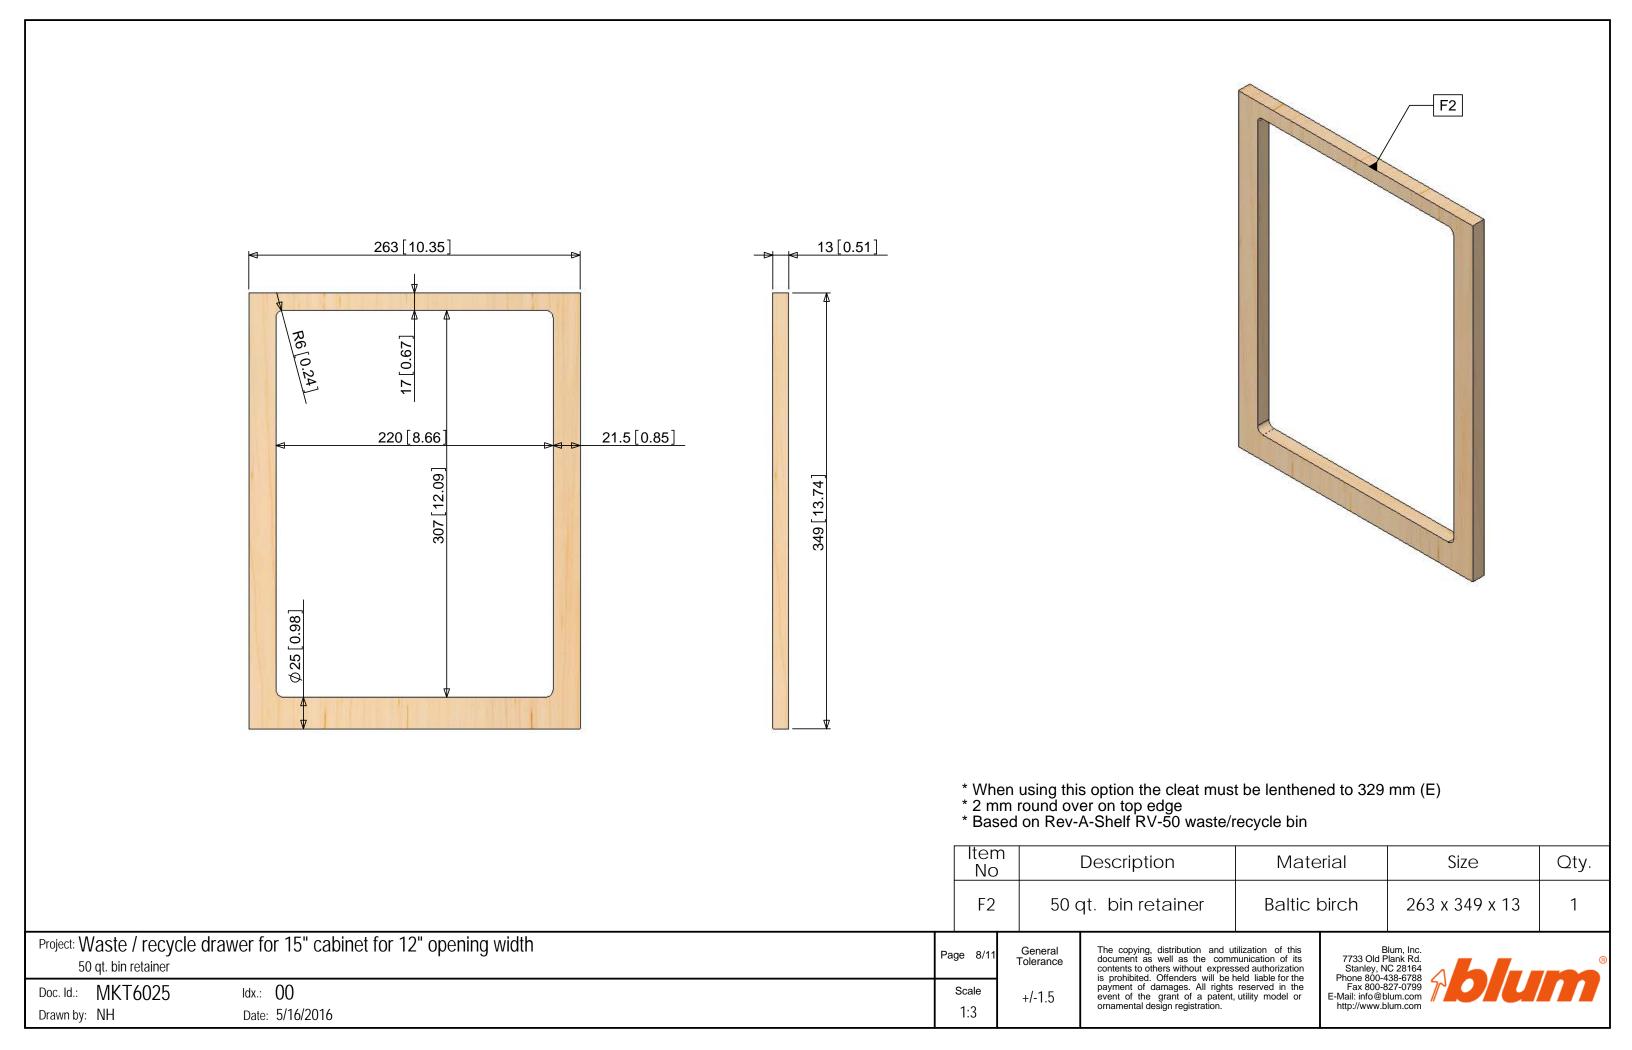

|                                                                                                                                                                                                         | Iten                      | n                               | r on top edge<br>A-Shelf RV-35 waste                                                                                                                                                                                         |
|---------------------------------------------------------------------------------------------------------------------------------------------------------------------------------------------------------|---------------------------|---------------------------------|------------------------------------------------------------------------------------------------------------------------------------------------------------------------------------------------------------------------------|
|                                                                                                                                                                                                         | No<br>F                   | )                               | qt. bin retainer                                                                                                                                                                                                             |
| Project: Waste / recycle drawer for 15" cabinet for 12" opening width<br>35 qt bin retainer         Doc. Id.:       MKT6025       Idx.:       00         Drawn by:       NH       Date:       5/16/2016 | Page 7/11<br>Scale<br>1:3 | General<br>Tolerance<br>+/- 1.5 | The copying, distribution an<br>document as well as the c<br>contents to others without exp<br>is prohibited. Offenders will<br>payment of damages. All ric<br>event of the grant of a pat<br>ornamental design registration |