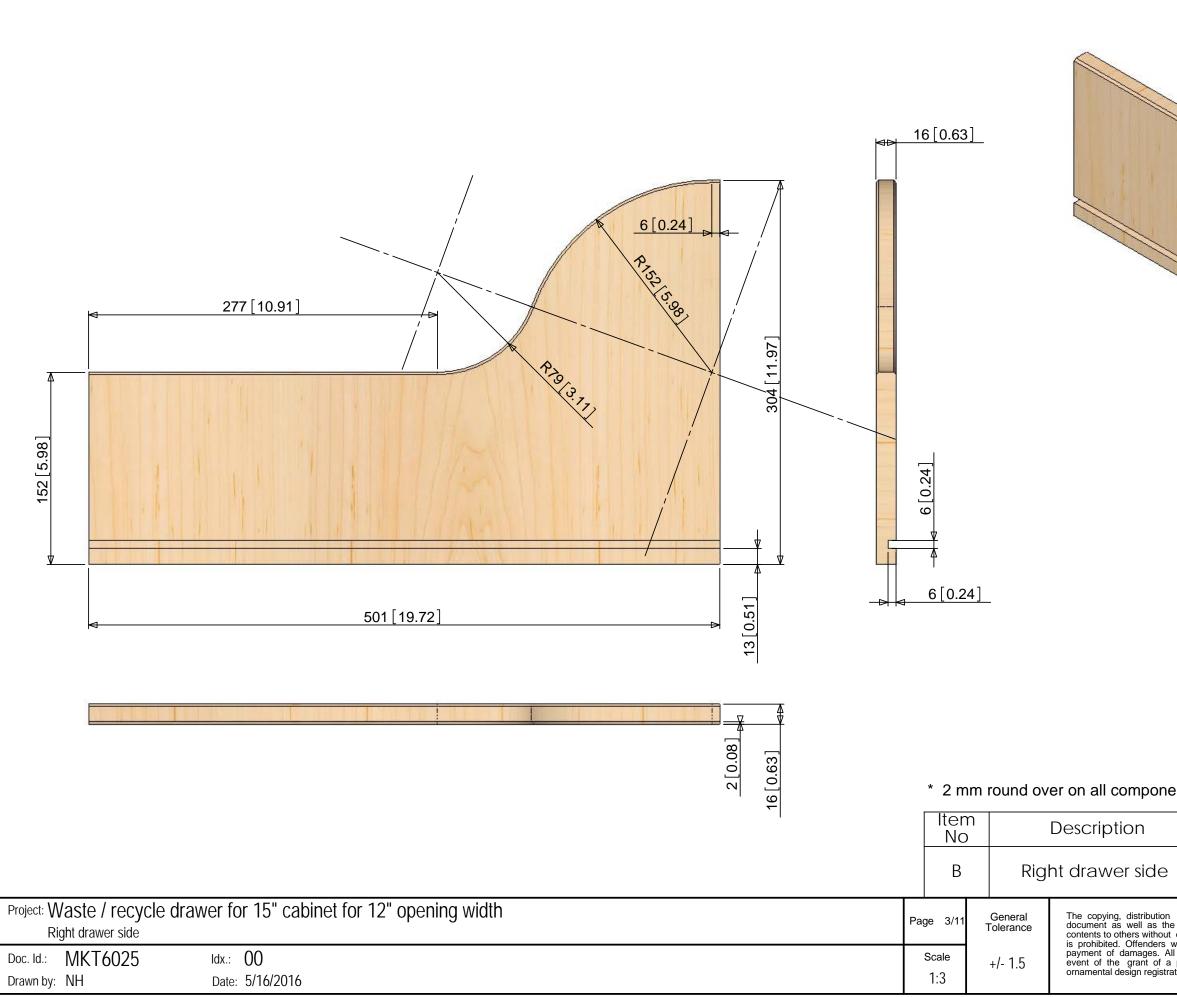

| ents                                  | B                                                                                                                        |                                                                                              |                                          |      |
|---------------------------------------|--------------------------------------------------------------------------------------------------------------------------|----------------------------------------------------------------------------------------------|------------------------------------------|------|
|                                       | Mate                                                                                                                     | erial                                                                                        | Size                                     | Qty. |
|                                       | Мар                                                                                                                      | ble                                                                                          | 501 x 304 x16                            | 1    |
| It express<br>will be h<br>All rights | ilization of this<br>nunication of its<br>sed authorization<br>eld liable for the<br>reserved in the<br>utility model or | B<br>7733 Old P<br>Stanley, N<br>Phone 800-4<br>Fax 800-8<br>E-Mail: info@b<br>http://www.bl | C 28164<br>38-6788<br>27-0799<br>Jum.com | •    |