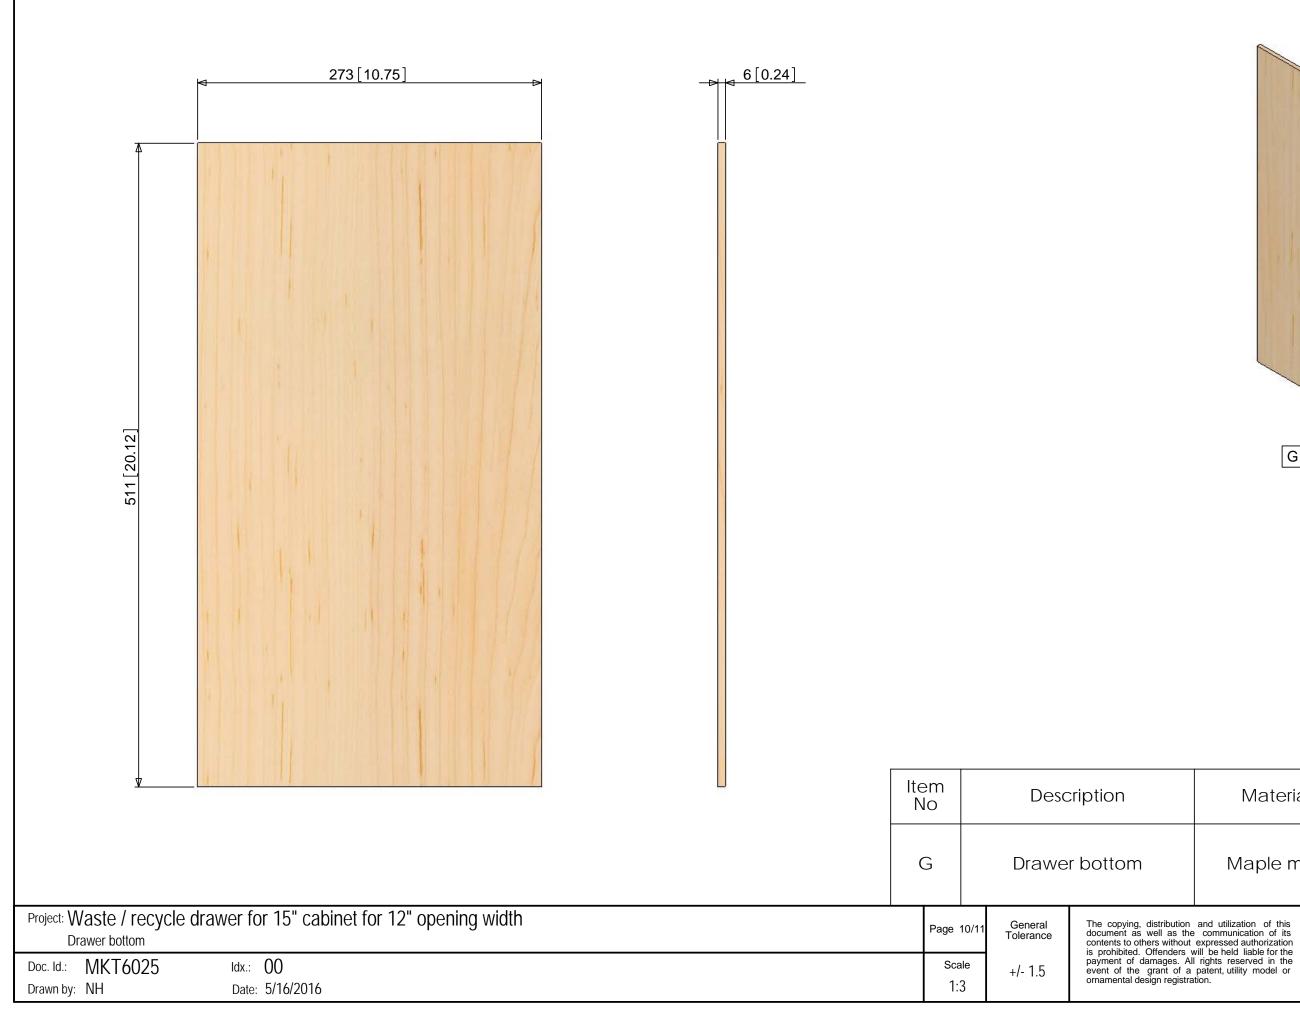

|                                                                                                                                                                                                 | Material |    | Size                                     | Qty. |
|-------------------------------------------------------------------------------------------------------------------------------------------------------------------------------------------------|----------|----|------------------------------------------|------|
|                                                                                                                                                                                                 | Мар      | le | 501 x 304 x 16                           | 1    |
| on and utilization of this<br>the communication of its<br>nut expressed authorization<br>s will be held liable for the<br>All rights reserved in the<br>a patent, utility model or<br>stration. |          |    | C 28164<br>38-6788<br>27-0799<br>Jum.com | ®    |

| ents                                  | B                                                                                                                        |                                                                                              |                                          |      |
|---------------------------------------|--------------------------------------------------------------------------------------------------------------------------|----------------------------------------------------------------------------------------------|------------------------------------------|------|
|                                       | Mate                                                                                                                     | erial                                                                                        | Size                                     | Qty. |
|                                       | Мар                                                                                                                      | ble                                                                                          | 501 x 304 x16                            | 1    |
| It express<br>will be h<br>All rights | ilization of this<br>nunication of its<br>sed authorization<br>eld liable for the<br>reserved in the<br>utility model or | B<br>7733 Old P<br>Stanley, N<br>Phone 800-4<br>Fax 800-8<br>E-Mail: info@b<br>http://www.bl | C 28164<br>38-6788<br>27-0799<br>Jum.com | •    |