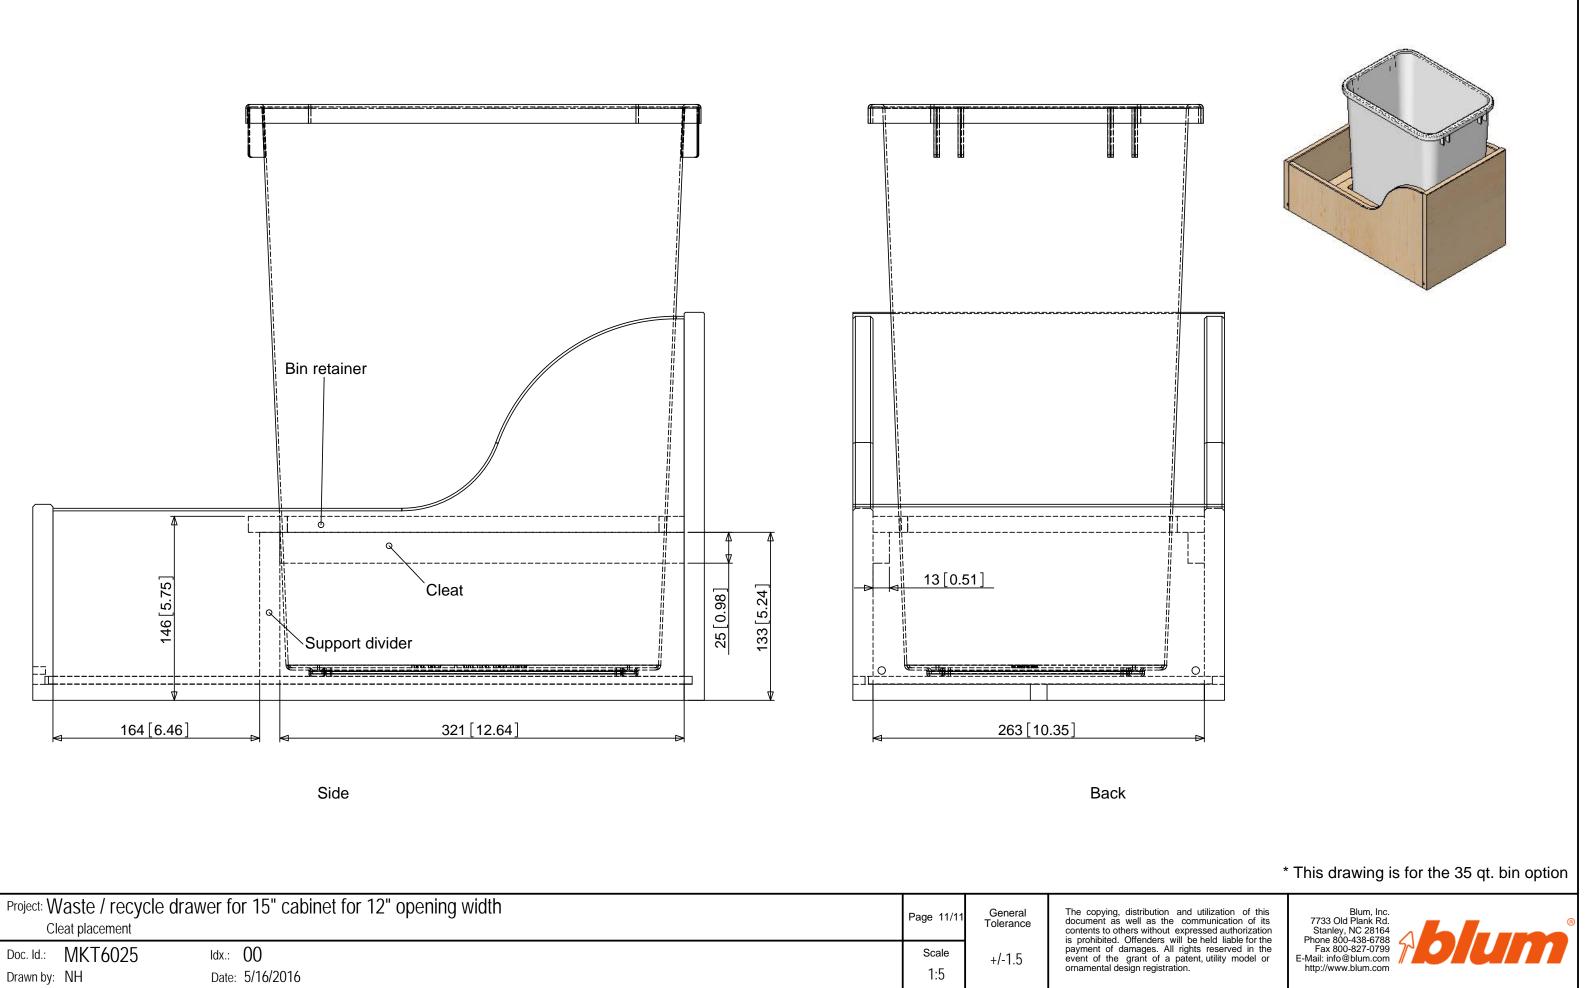

|                                                             | 321[12.64]               |                                             |                                                            |
|-------------------------------------------------------------|--------------------------|---------------------------------------------|------------------------------------------------------------|
|                                                             |                          | Item<br>No                                  | Description                                                |
| Project: Waste / recycle drawer for 15" cabin               | et for 12" opening width | E                                           | Inner cleat                                                |
| Drawer cleat Doc. Id.: MKT6025 Drawn by: NH Date: 5/16/2016 |                          | Page 6/11 Generation Toleration Scale +/-1. | is prohibited. Offenders will<br>payment of damages. All r |

|                                                                                                                                                                                                               | 6[0.63]                                                                                                                                                                                                                                                                                                                                                                                                                                                                                                                                                         |           |
|---------------------------------------------------------------------------------------------------------------------------------------------------------------------------------------------------------------|-----------------------------------------------------------------------------------------------------------------------------------------------------------------------------------------------------------------------------------------------------------------------------------------------------------------------------------------------------------------------------------------------------------------------------------------------------------------------------------------------------------------------------------------------------------------|-----------|
|                                                                                                                                                                                                               | Item Description Material Size                                                                                                                                                                                                                                                                                                                                                                                                                                                                                                                                  | Qty.      |
|                                                                                                                                                                                                               | H Back support for bin retainer Maple 263 x 114 x 16                                                                                                                                                                                                                                                                                                                                                                                                                                                                                                            | 1         |
| Project: Waste / recycle drawer for 15" cabinet for 12" opening width         Support divider         Doc. Id.:       MKT6025         Idx.:       00         Drawn by:       NH         Date:       5/16/2016 | Page       9/11       General<br>Tolerance       The copying, distribution and utilization of this<br>document as well as the communication of its<br>contents to others without expressed authorization<br>is prohibited. Offenders will be held liable for the<br>payment of damages. All rights reserved in the<br>event of the grant of a patent, utility model or<br>ornamental design registration.       Blum, Inc.<br>7733 Old Plank Rd.<br>Stanley, NC 28164<br>Phone 800-438-6788<br>Fax 800-827-0799<br>E-Mail: info@blum.com<br>http://www.blum.com | <b>()</b> |