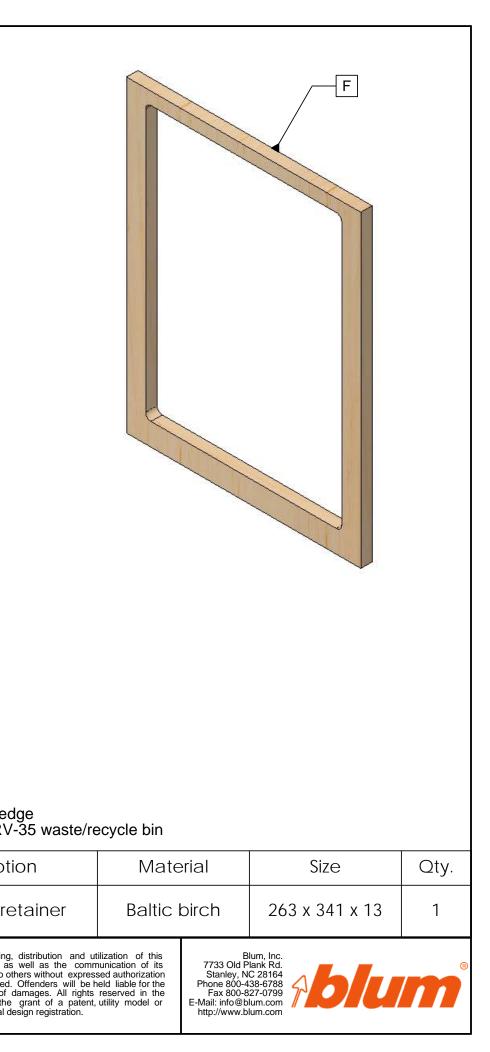

|                                                                                                                                                                                                         | Iten                      | n                               | r on top edge<br>A-Shelf RV-35 waste                                                                                                                                                                                         |
|---------------------------------------------------------------------------------------------------------------------------------------------------------------------------------------------------------|---------------------------|---------------------------------|------------------------------------------------------------------------------------------------------------------------------------------------------------------------------------------------------------------------------|
|                                                                                                                                                                                                         | No<br>F                   | )                               | qt. bin retainer                                                                                                                                                                                                             |
| Project: Waste / recycle drawer for 15" cabinet for 12" opening width<br>35 qt bin retainer         Doc. Id.:       MKT6025       Idx.:       00         Drawn by:       NH       Date:       5/16/2016 | Page 7/11<br>Scale<br>1:3 | General<br>Tolerance<br>+/- 1.5 | The copying, distribution an<br>document as well as the c<br>contents to others without exp<br>is prohibited. Offenders will<br>payment of damages. All ric<br>event of the grant of a pat<br>ornamental design registration |