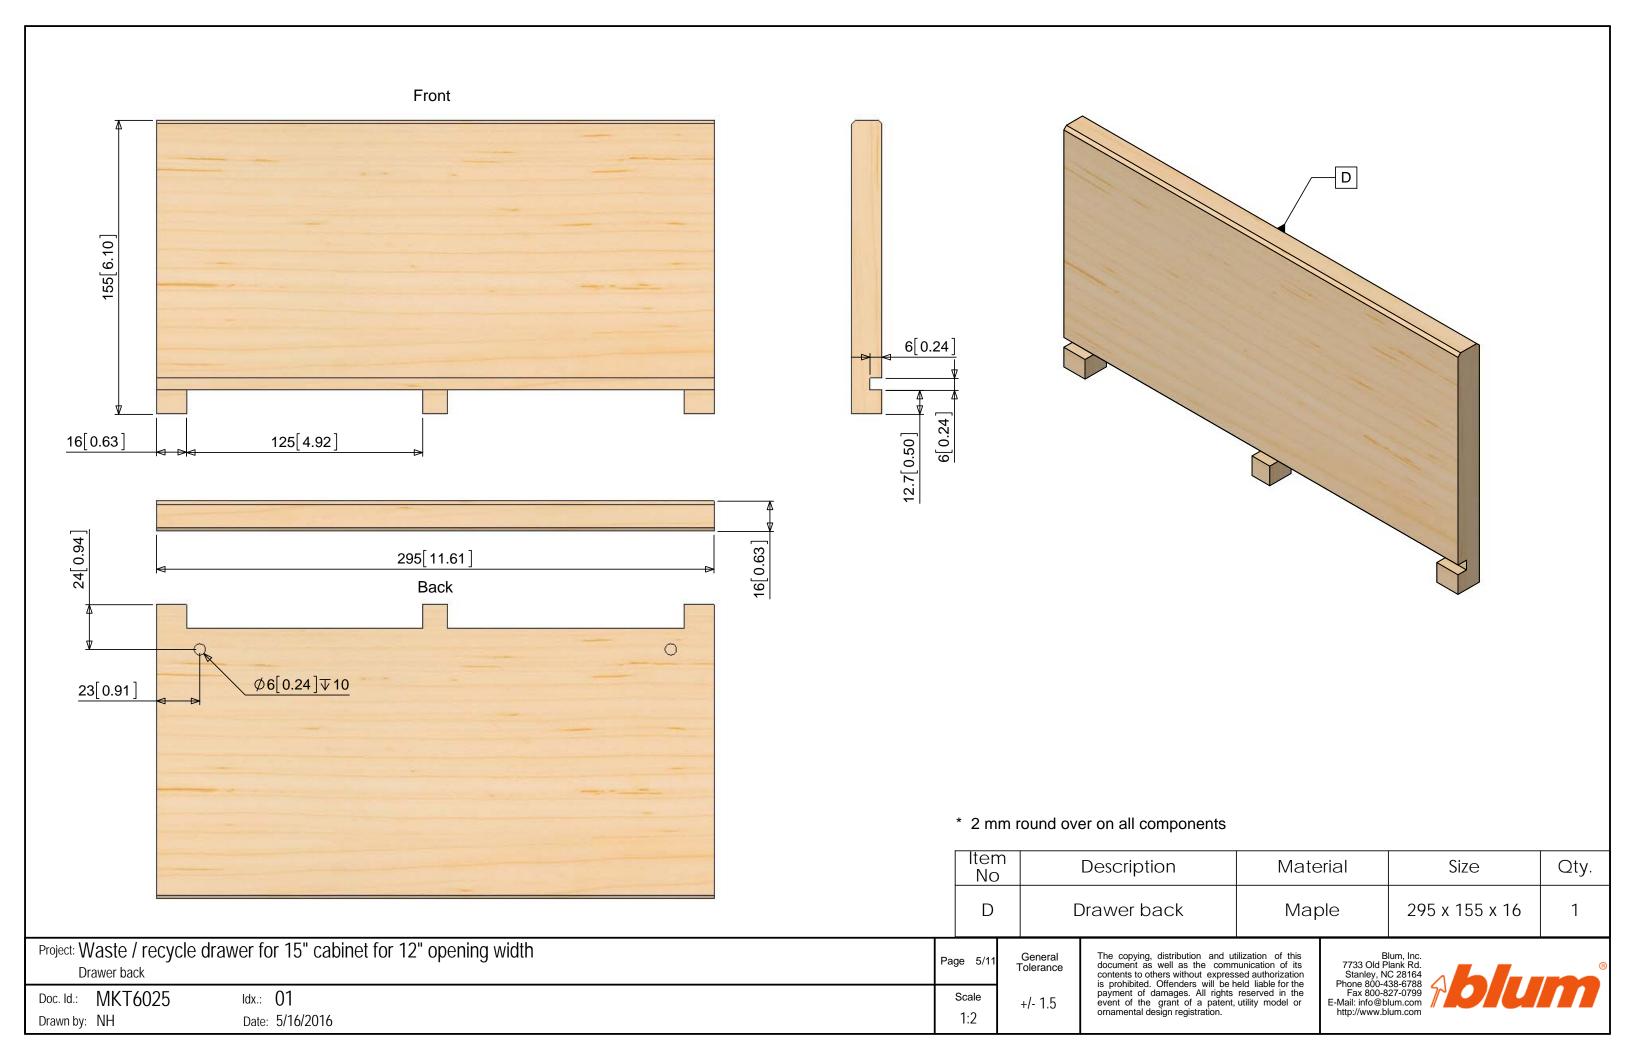

| document as when as the contents to others without expension of document as when as the contents to others without expension of document as when as the contents to others without expension of damages. All revent of the grant of a payment of damages. All revent of the grant of a payment of the grant of the grant of a payment of the grant of the grant of the grant of a payment of the grant o |                                                                                                          |              |                      | O qt. bin retainer                                                                        |
|---------------------------------------------------------------------------------------------------------------------------------------------------------------------------------------------------------------------------------------------------------------------------------------------------------------------------------------------------------------------------------------------------------------------------------------------------------------------------------------------------------------------------------------------------------------------------------------------------------------------------------------------------------------------------------------------------------------------------------------------------------------------------------------------------------------------------------------------------------------------------------------------------------------------------------------------------------------------------------------------------------------------------------------------------------------------------------------------------------------------------------------------------------------------------------------------------------------------------------------------------------------------------------------------------------------------------------------------------------------------------------------------------------------------------------------------------------------------------------------------------------------------------------------------------------------------------------------------------------------------------------------------------------------------------------------------------------------------------------------------------------------------------------------------------------------------------------------------------------------------------------------------------------------------------------------------------------------------------------------------------------------------------------------------------------------------------------------------------|----------------------------------------------------------------------------------------------------------|--------------|----------------------|-------------------------------------------------------------------------------------------|
| Doc. Id.:     MKT6025     Idx.:     01       Drawn by:     NH     Date:     5/16/2016                                                                                                                                                                                                                                                                                                                                                                                                                                                                                                                                                                                                                                                                                                                                                                                                                                                                                                                                                                                                                                                                                                                                                                                                                                                                                                                                                                                                                                                                                                                                                                                                                                                                                                                                                                                                                                                                                                                                                                                                             | Project: Waste / recycle drawer for 15" cabinet for 12" opening width<br>35 / 50 gt. single bin overview | Page 1/11    | General<br>Folerance | The copying, distribution ard document as well as the documents to others without ex      |
|                                                                                                                                                                                                                                                                                                                                                                                                                                                                                                                                                                                                                                                                                                                                                                                                                                                                                                                                                                                                                                                                                                                                                                                                                                                                                                                                                                                                                                                                                                                                                                                                                                                                                                                                                                                                                                                                                                                                                                                                                                                                                                   |                                                                                                          | Scale<br>1:5 | +/-1.5               | payment of damages. All ri<br>event of the grant of a pa<br>ornamental design registratio |

\* Based on 16 (5/8") drawer material

ution and utilization of this is the communication of its thout expressed authorization lers will be held liable for the is. All rights reserved in the of a patent, utility model or gistration. Blum, Inc. 7733 Old Plank Rd. Stanley, NC 28164 Phone 800-438-6788 Fax 800-827-0799 E-Mail: info@blum.com http://www.blum.com