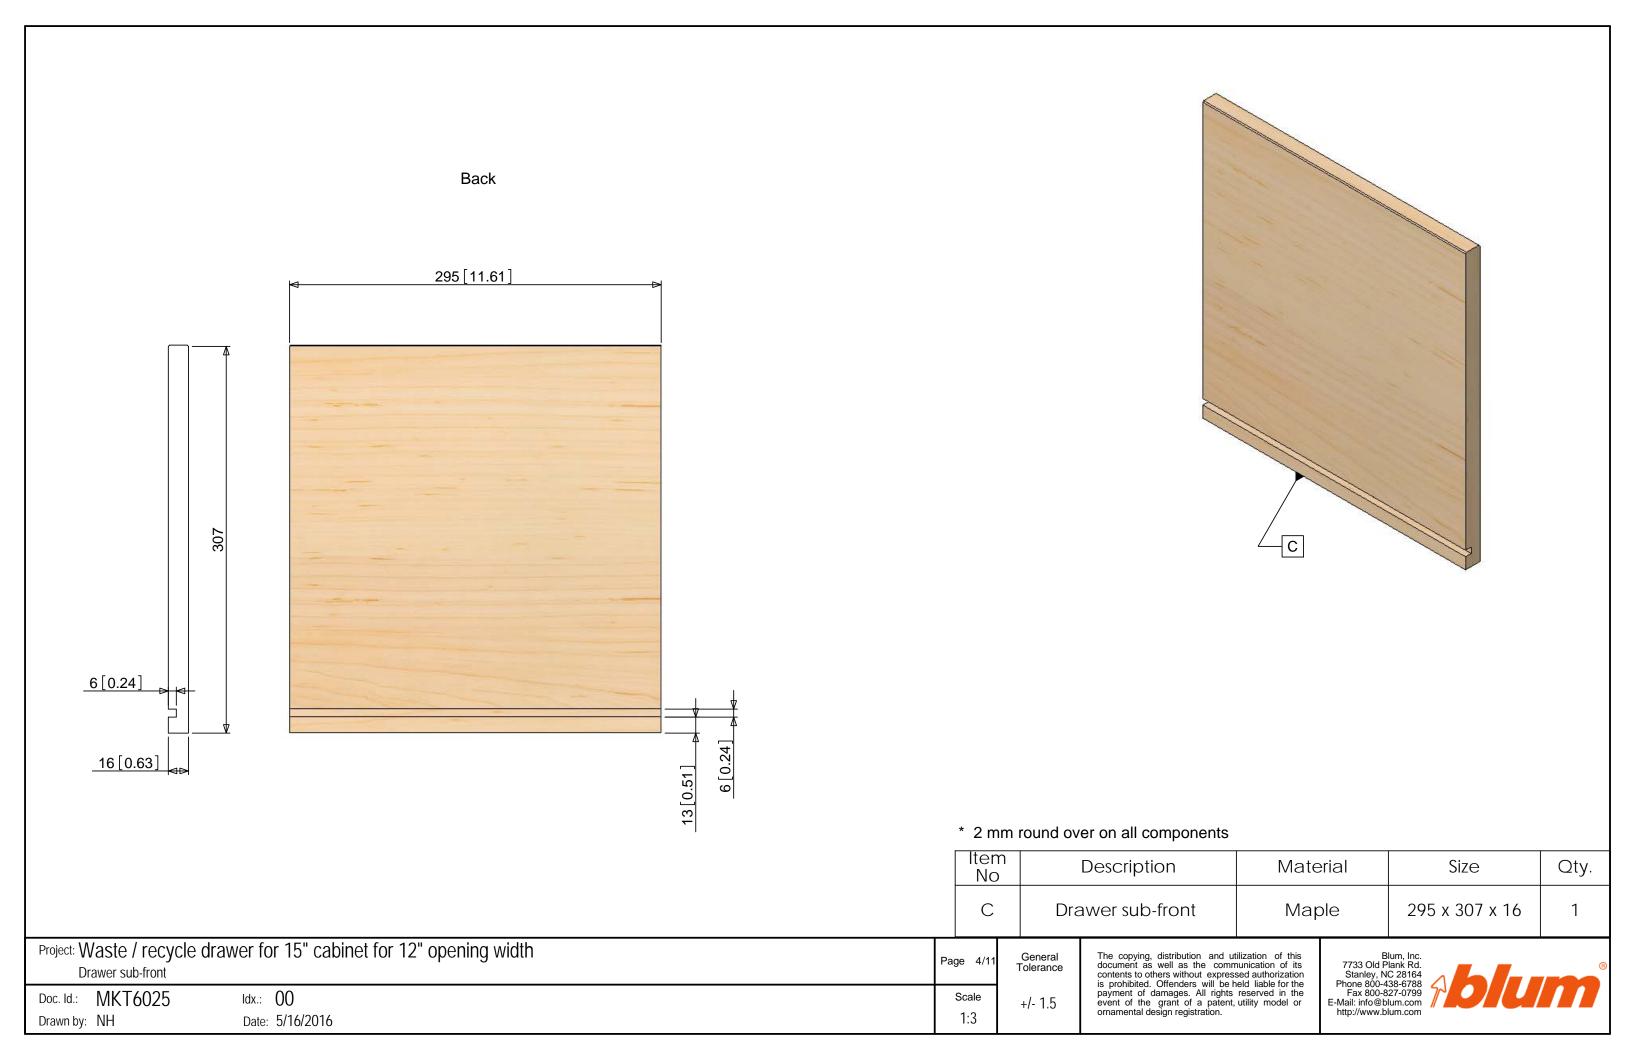

| erial                                                                                        | Size                                     | Qty. |
|                                       | Мар                                                                                                                      | ble                                                                                          | 501 x 304 x16                            | 1    |
| It express<br>will be h<br>All rights | ilization of this<br>nunication of its<br>sed authorization<br>eld liable for the<br>reserved in the<br>utility model or | B<br>7733 Old P<br>Stanley, N<br>Phone 800-4<br>Fax 800-8<br>E-Mail: info@b<br>http://www.bl | C 28164<br>38-6788<br>27-0799<br>Jum.com | •    |





|                                                             | 321[12.64]               |                                             |                                                            |
|-------------------------------------------------------------|--------------------------|---------------------------------------------|------------------------------------------------------------|
|                                                             |                          | Item<br>No                                  | Description                                                |
| Project: Waste / recycle drawer for 15" cabin               | et for 12" opening width | E                                           | Inner cleat                                                |
| Dr