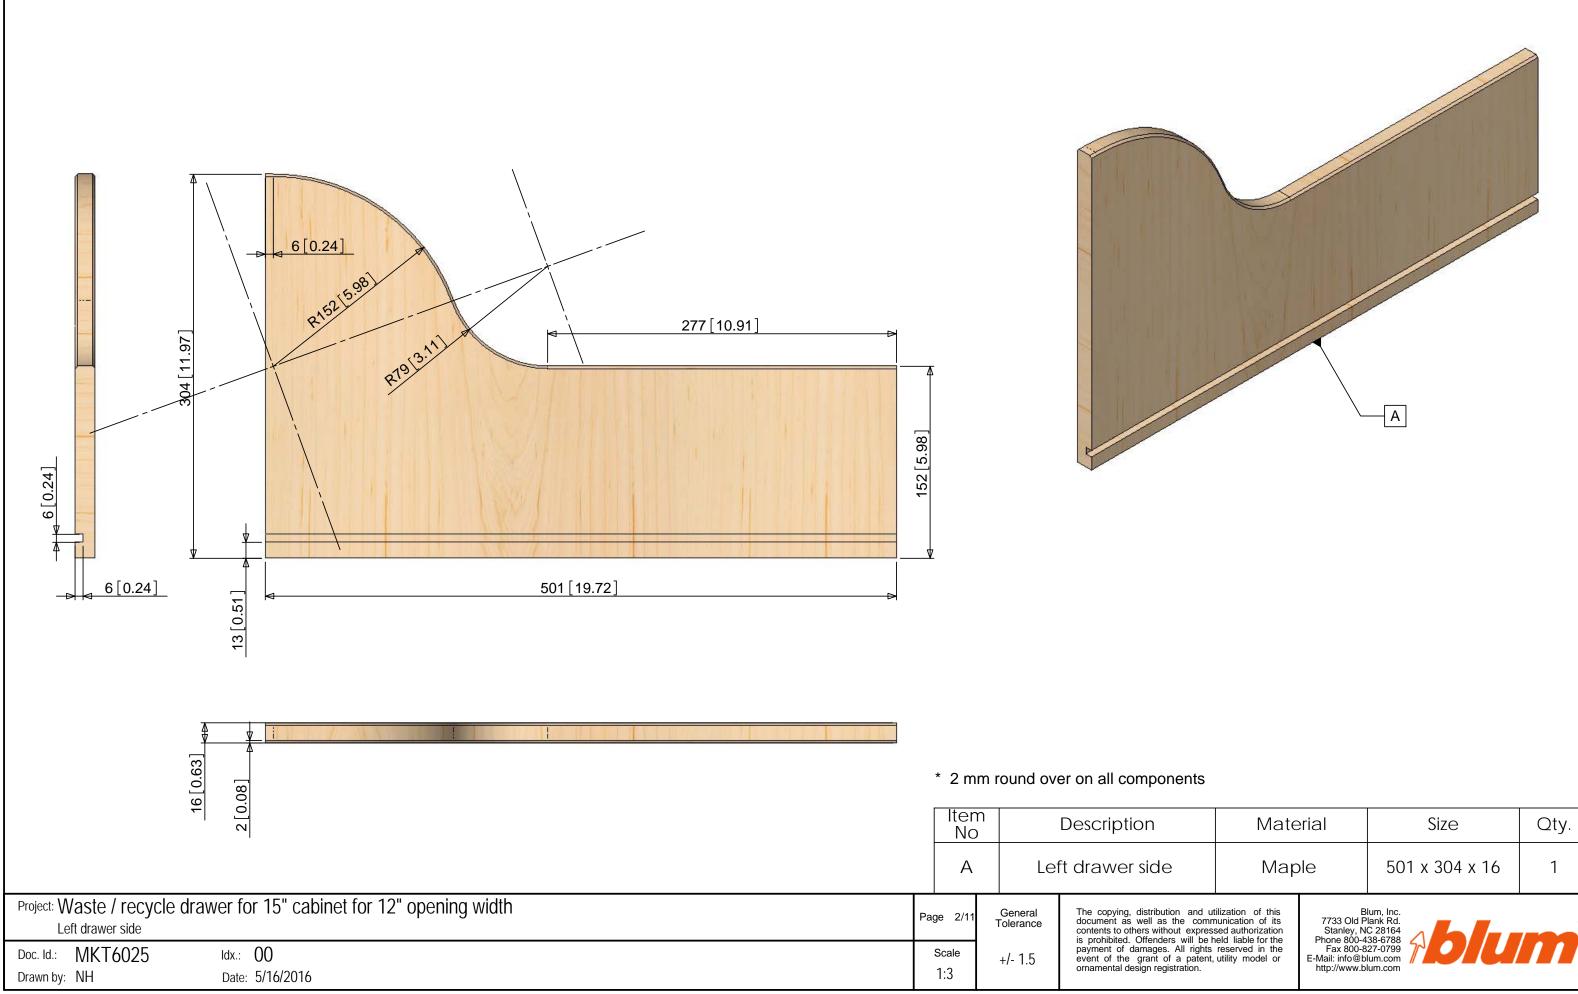

|                                                                                                                                                                                                 | Material |    | Size                                     | Qty. |
|-------------------------------------------------------------------------------------------------------------------------------------------------------------------------------------------------|----------|----|------------------------------------------|------|
|                                                                                                                                                                                                 | Мар      | le | 501 x 304 x 16                           | 1    |
| on and utilization of this<br>the communication of its<br>nut expressed authorization<br>s will be held liable for the<br>All rights reserved in the<br>a patent, utility model or<br>stration. |          |    | C 28164<br>38-6788<br>27-0799<br>Jum.com | ®    |