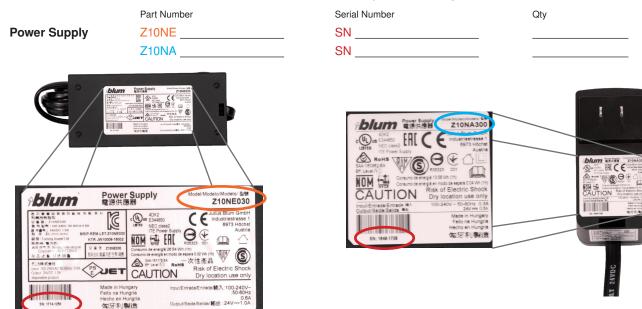

## **Ablum**

In order to receive your SERVO-DRIVE replacement parts as quickly as possible, Blum requires the following data:

**3.** Part number and batch number of the SERVO-DRIVE component being returned:

Batch Number

BAU

|            | Part Number |       |
|------------|-------------|-------|
| Drive Unit | Z10A        | _, 21 |
|            | Z10A        | _, 21 |

Qty