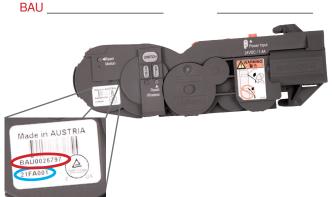

## **Ablum**

In order to receive your SERVO-DRIVE replacement parts as quickly as possible, Blum requires the following data:

**3.** Part number and batch number of the SERVO-DRIVE component being returned:

Batch Number

BAU

|            | Part Number |       |
|------------|-------------|-------|
| Drive Unit | Z10A        | _, 21 |
|            | Z10A        | _, 21 |

Qty