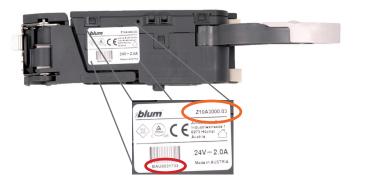

## **Ablum**

In order to receive your SERVO-DRIVE replacement parts as quickly as possible, Blum requires the following data:

**3.** Part number and batch number of the SERVO-DRIVE component being returned:

Batch Number

BAU

|            | Part Number |       |
|------------|-------------|-------|
| Drive Unit | Z10A        | _, 21 |
|            | Z10A        | _, 21 |

Qty