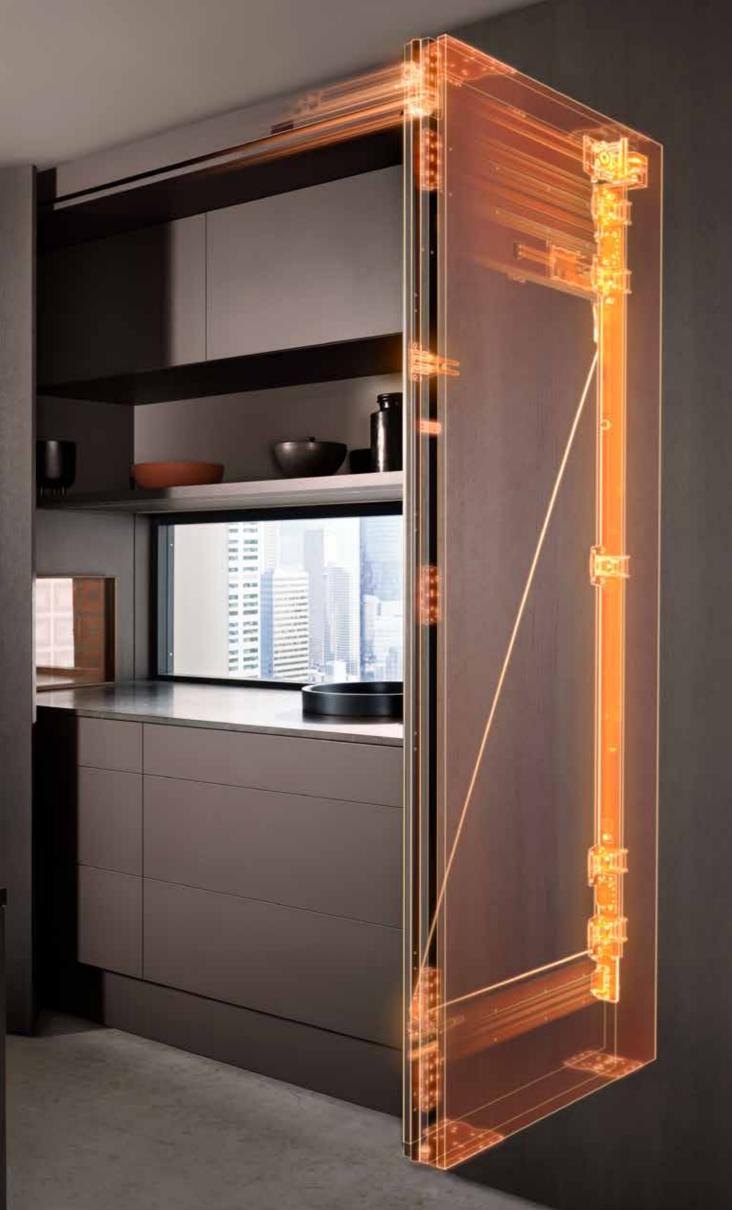

# **Intrinsic value**

REVEGO is so simple to implement that you might not realize the complexity that lies within our innovative hardware solution. Our pocket system epitomizes the quality and technical expertise that Blum stands for. Easy living at its best!

The extraordinary engineering that has gone into our pocket systems is concealed from view.

# **Inspiring moments**

REVEGO boasts the top quality motion and user convenience you have come to expect from Blum. Users will be inspired by the ease with which large fronts open and close.

#### Intuitive

Fronts open with a single touch thanks to the TIP-ON motion technology.

#### Eas

A simple push with your finger suffices to eject the door from the pocket. And it closes again softly and with effortless ease.