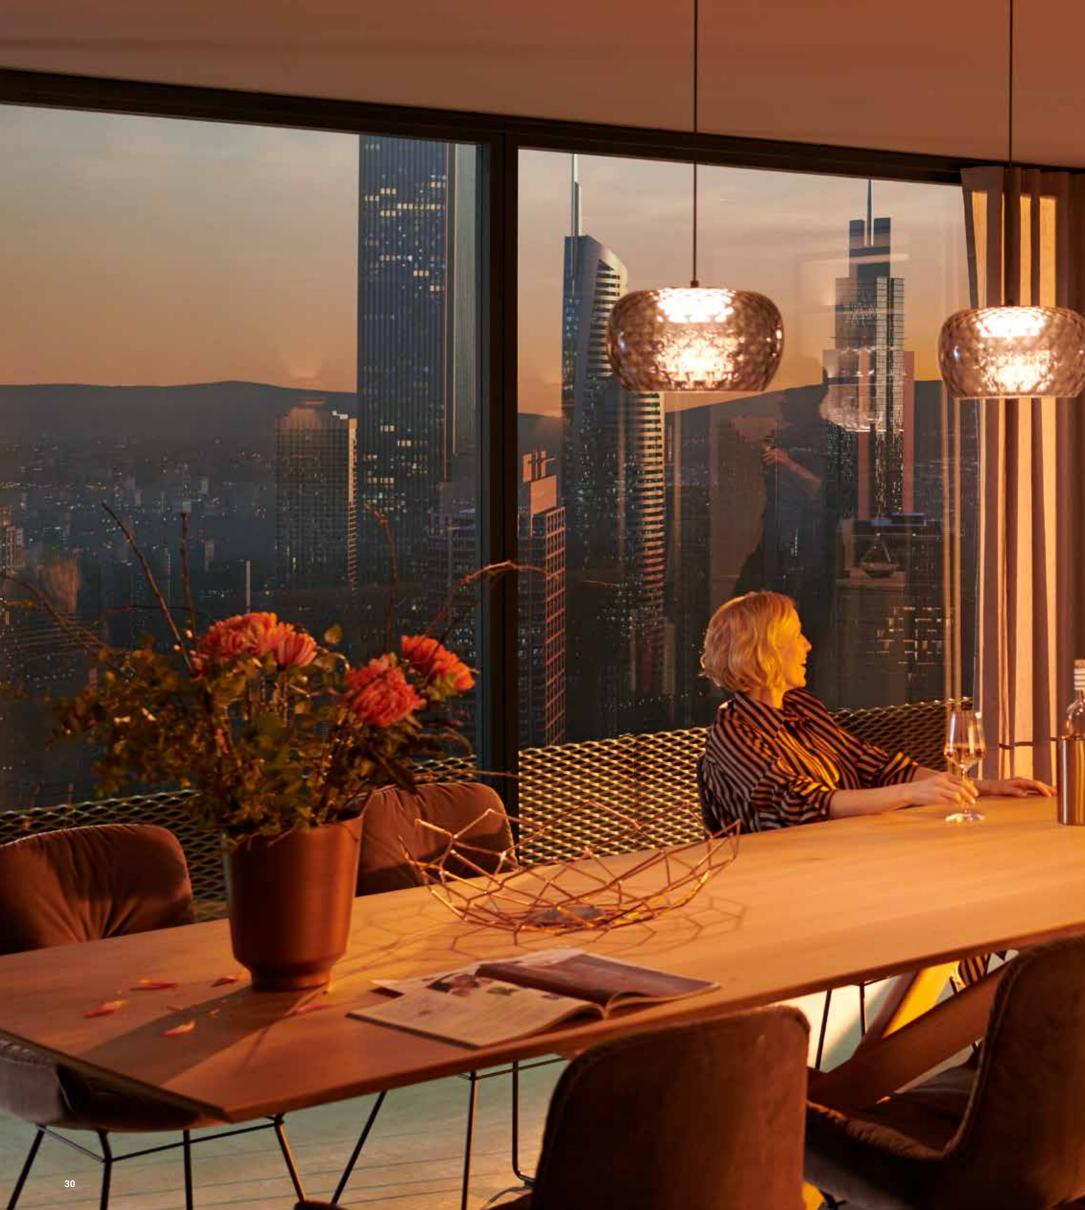

What should homes look like? How do we want to live? Our needs are in constant flux. We're not only influenced by personal preferences but also by developments such as digitalization and smart solutions, homing, cocooning and the trend towards open plan living. However, homes also need to be compact, tidy and space-efficient. Increasing urbanization and densification in cities will likely lead to smaller homes in the future.

Our Requirements Research Department has monitored the use of living space over the decades. The trend towards the integration of living areas has prompted us to develop a solution that meets the high demands placed on modern living concepts. Our Research & Development team has worked hard for many years to create a new product category called pocket systems. Pocket systems make it possible to quickly and intuitively open up entire spaces when needed, and close them off again when not in use. The innovation opens up completely new perspectives and endless design options. It allows you to create stunning interiors with consummate ease – be it a run of kitchen cabinets, a home office or utility room.