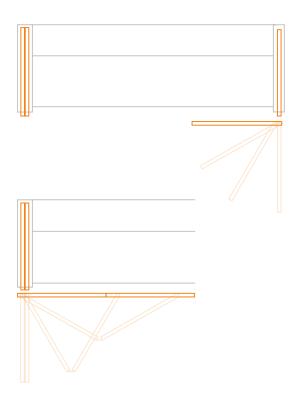

#### Flexible

REVEGO duo accommodates double doors ranging in width from 450 mm to 750 mm (17-11/16" to 29-1/2") per panel or up to 1500 mm (59-1/16") in total. REVEGO uno accommodates single doors ranging from 450 mm to 900 mm (17-11/16" to 35-7/16") in width. Heights of 1800 mm to 3000 mm (70-7/8" to 118-1/8") are possible. With a front thickness of up to 26 mm (1"), the weight per panel can be up to 75 lb.

The pocket has a fixed installation width of 100 mm (3-15/16") for REVEGO uno and 150 mm (5-7/8") for REVEGO duo.