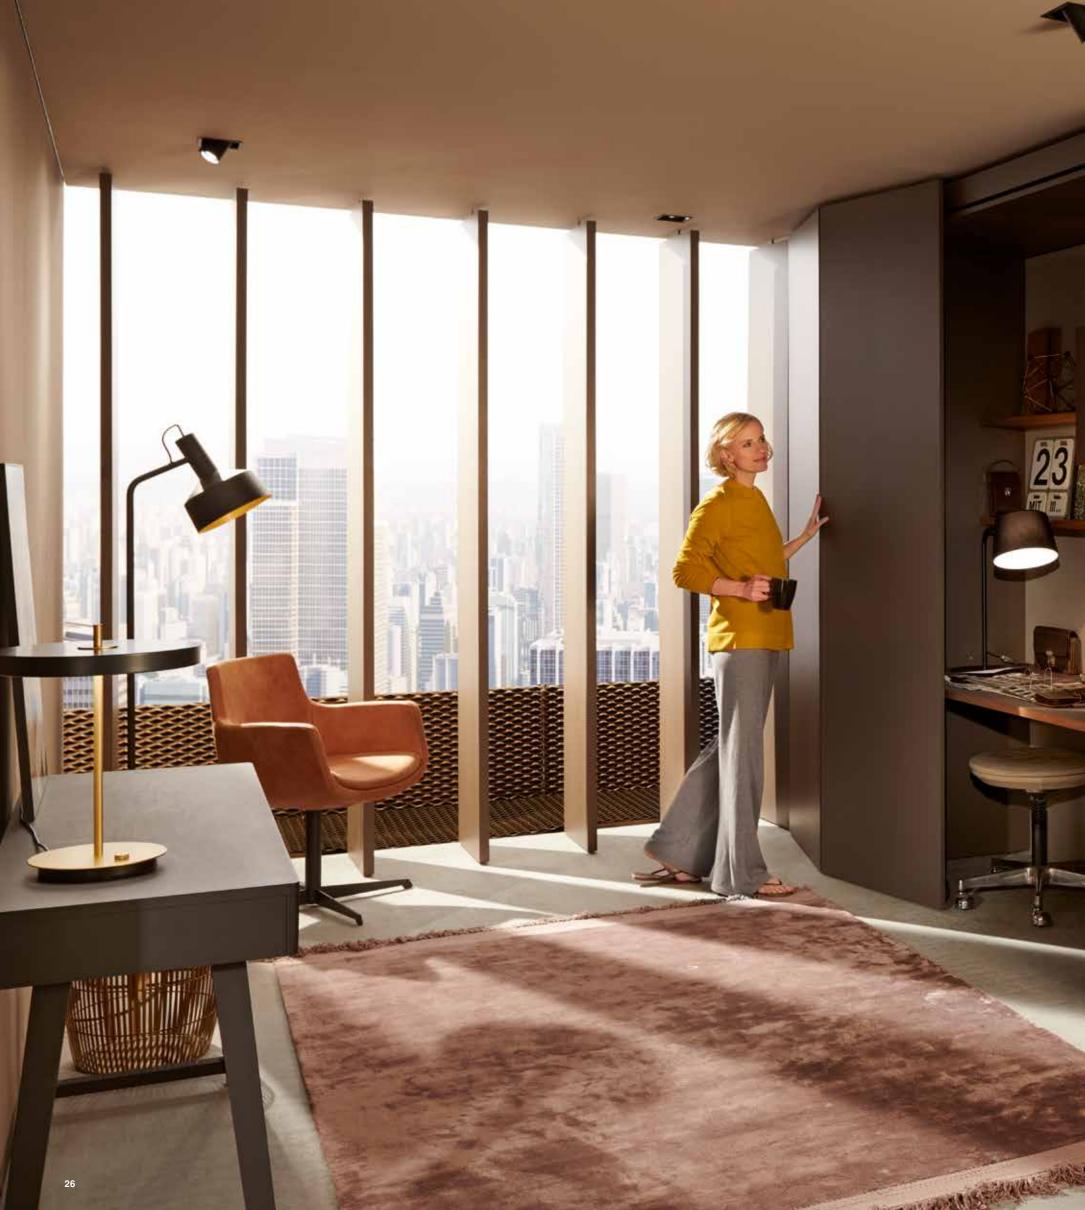

Our Requirements Research Department has monitored the use of living space over the decades. The trend towards the integration of living areas has prompted us to develop a solution that meets the high demands placed on modern living concepts. Our Research & Development team has worked hard for many years to create a new product category called pocket systems. Pocket systems make it possible to quickly and intuitively open up entire spaces when needed, and close them off again when not in use. The innovation opens up completely new perspectives and endless design options. It allows you to create stunning interiors with consummate ease – be it a run of kitchen cabinets, a home office or utility room.

# **New perspectives**

Our new product category called pocket systems opens up completely new perspectives. REVEGO by Blum is the ideal solution for creating multifunctional living space. REVEGO is a unique sliding door system with fully integrated technology. No matter whether single or double door application, the full overlay fronts disappear into a dedicated narrow cabinet, the pocket.

#### Multifunctional

REVEGO turns one room into two, or vice versa if required.