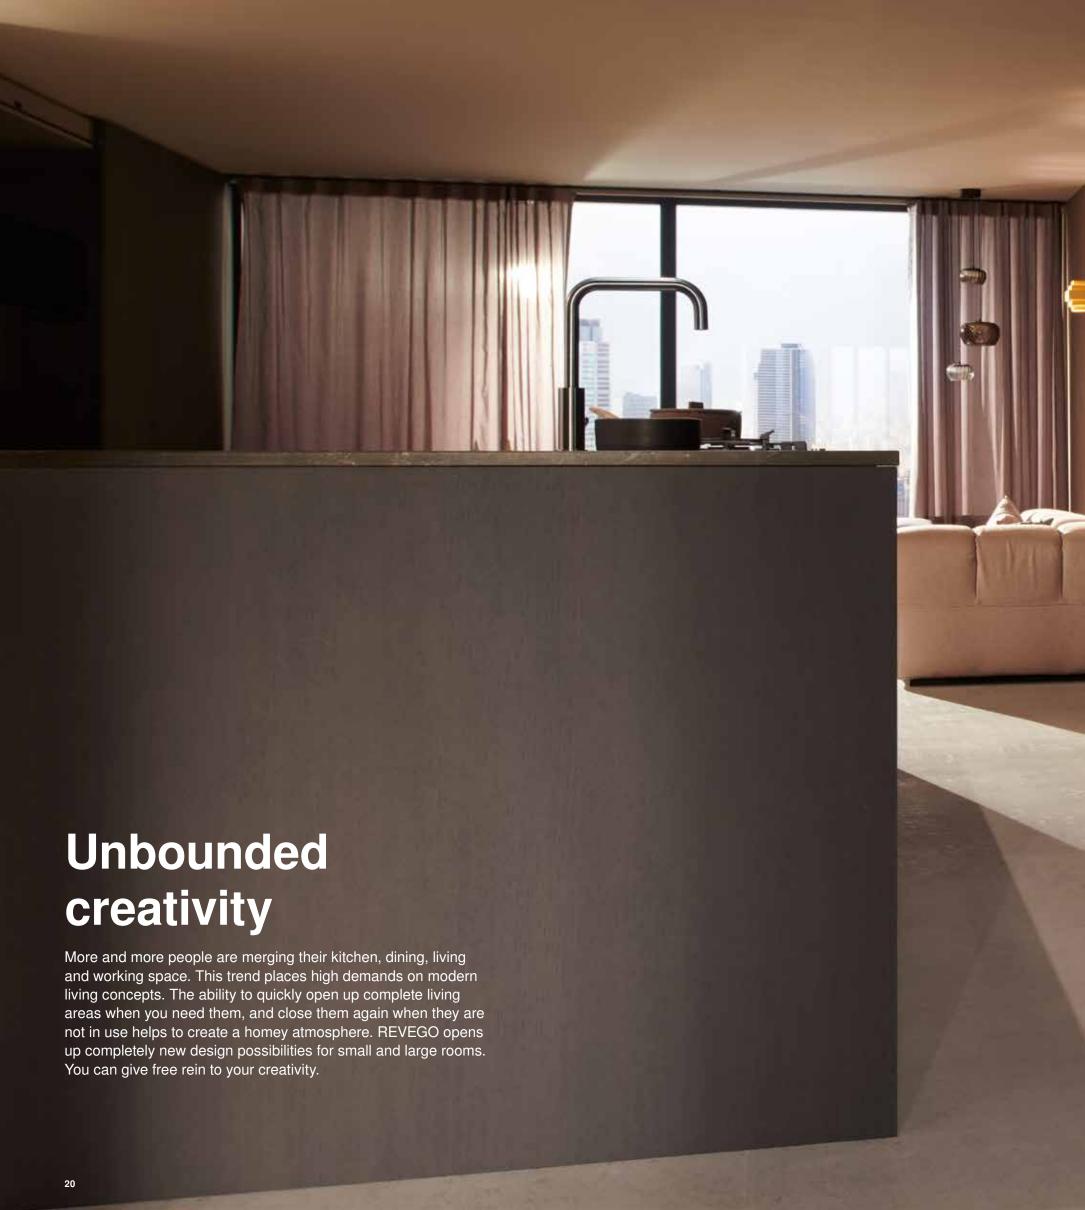

The extraordinary engineering that has gone into our pocket systems is concealed from view.

#### Multifunctional

REVEGO turns one room into two, or vice versa if required.