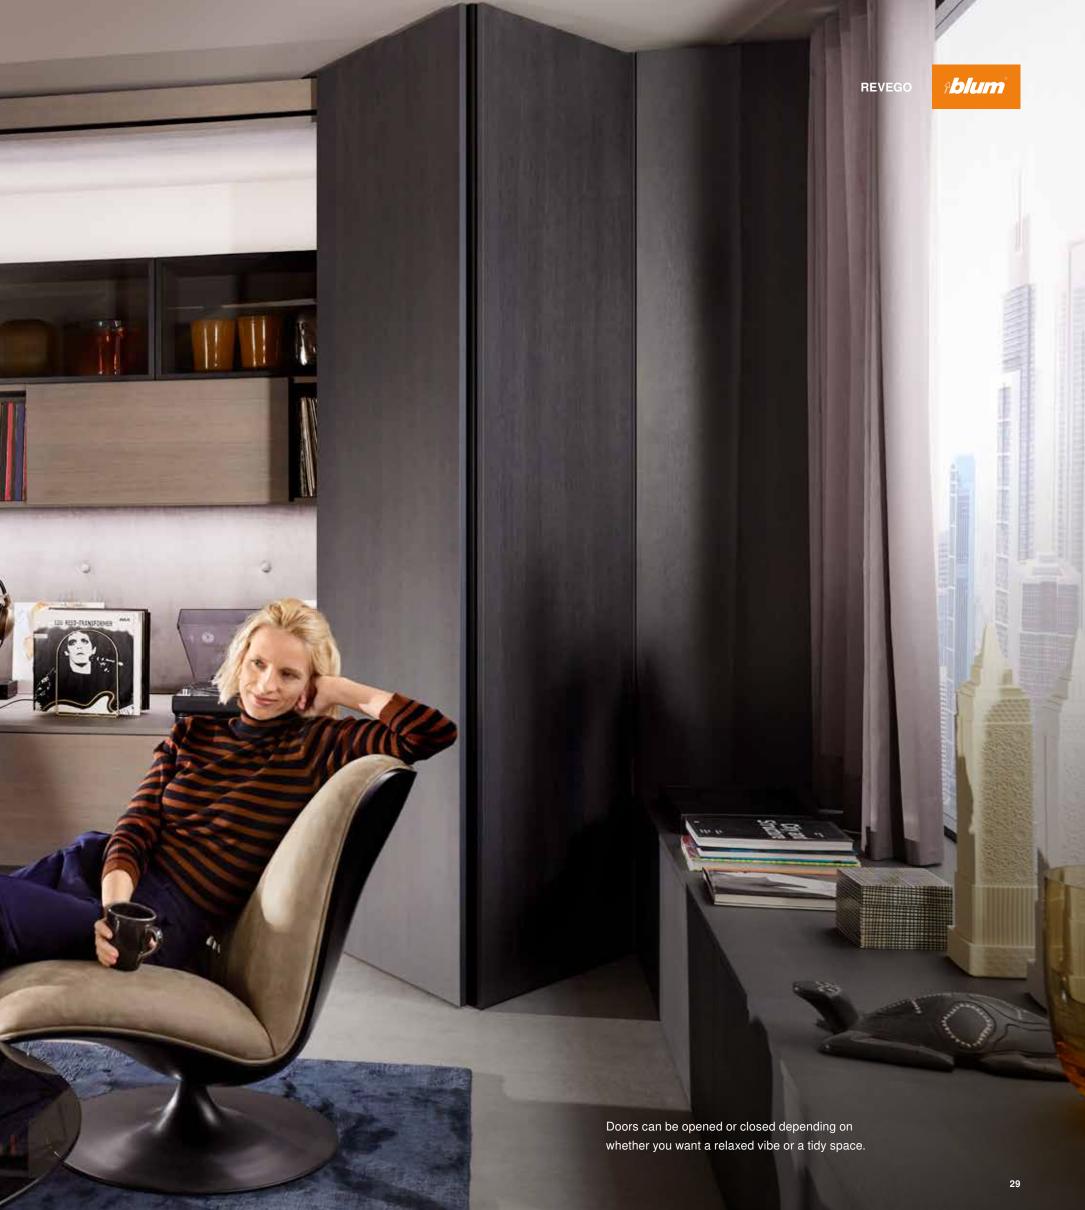

#### Concealed

The full overlay fronts fully conceal the pockets when closed.

#### Multifunctional

REVEGO turns one room into two, or vice versa if required.

#### Intuitive

Fronts open with a single touch thanks to the TIP-ON motion technology.

#### Eas

A simple push with your finger suffices to eject the door from the pocket. And it closes again softly and with effortless ease.