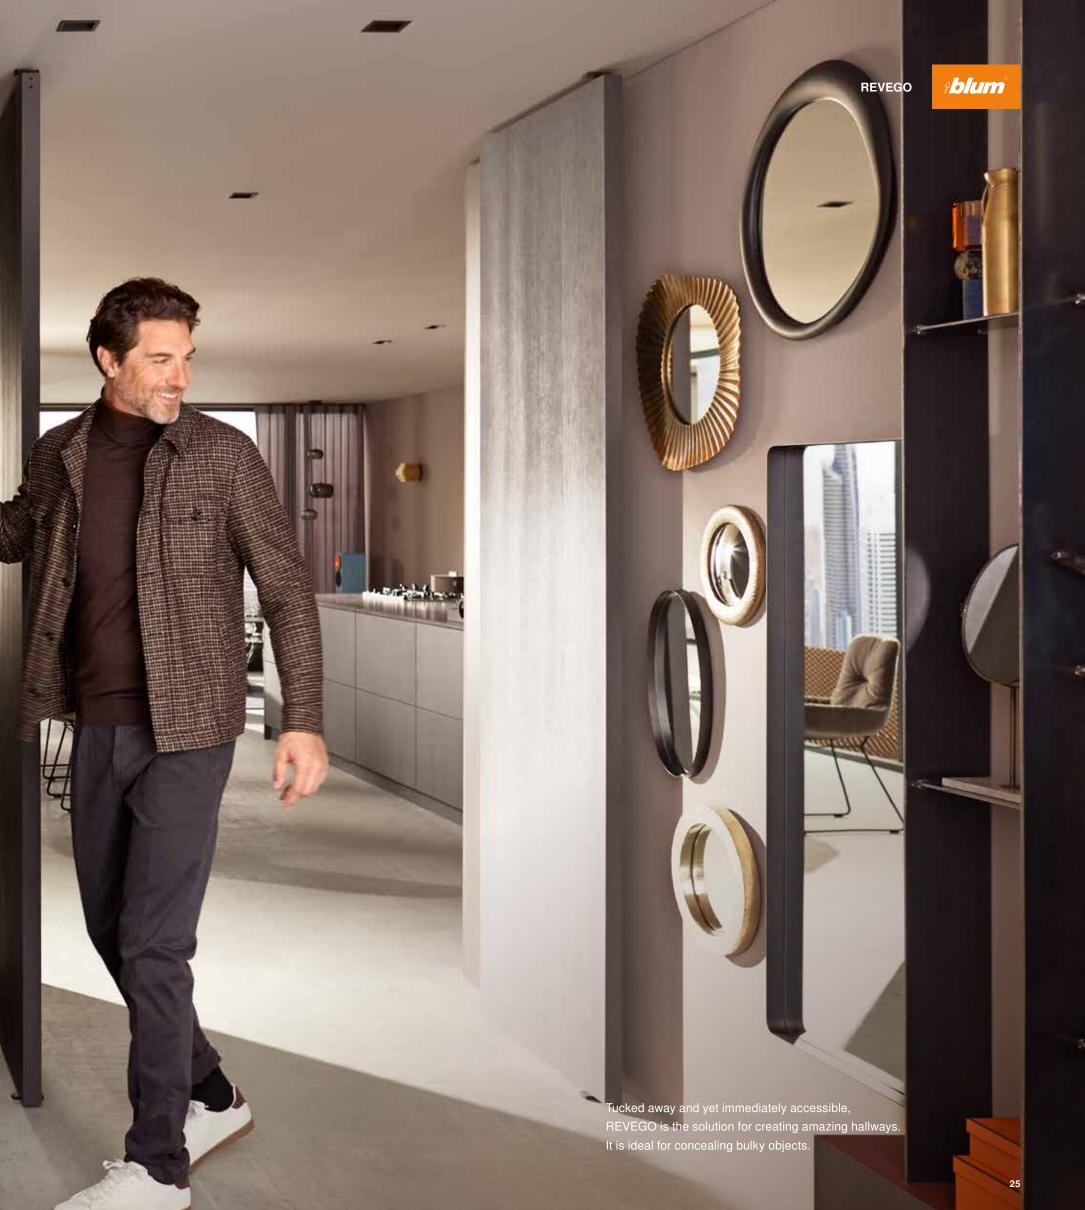

# **New perspectives**

Our new product category called pocket systems opens up completely new perspectives. REVEGO by Blum is the ideal solution for creating multifunctional living space. REVEGO is a unique sliding door system with fully integrated technology. No matter whether single or double door application, the full overlay fronts disappear into a dedicated narrow cabinet, the pocket.

#### Concealed

The full overlay fronts fully conceal the pockets when closed.

#### Multifunctional

REVEGO turns one room into two, or vice versa if required.