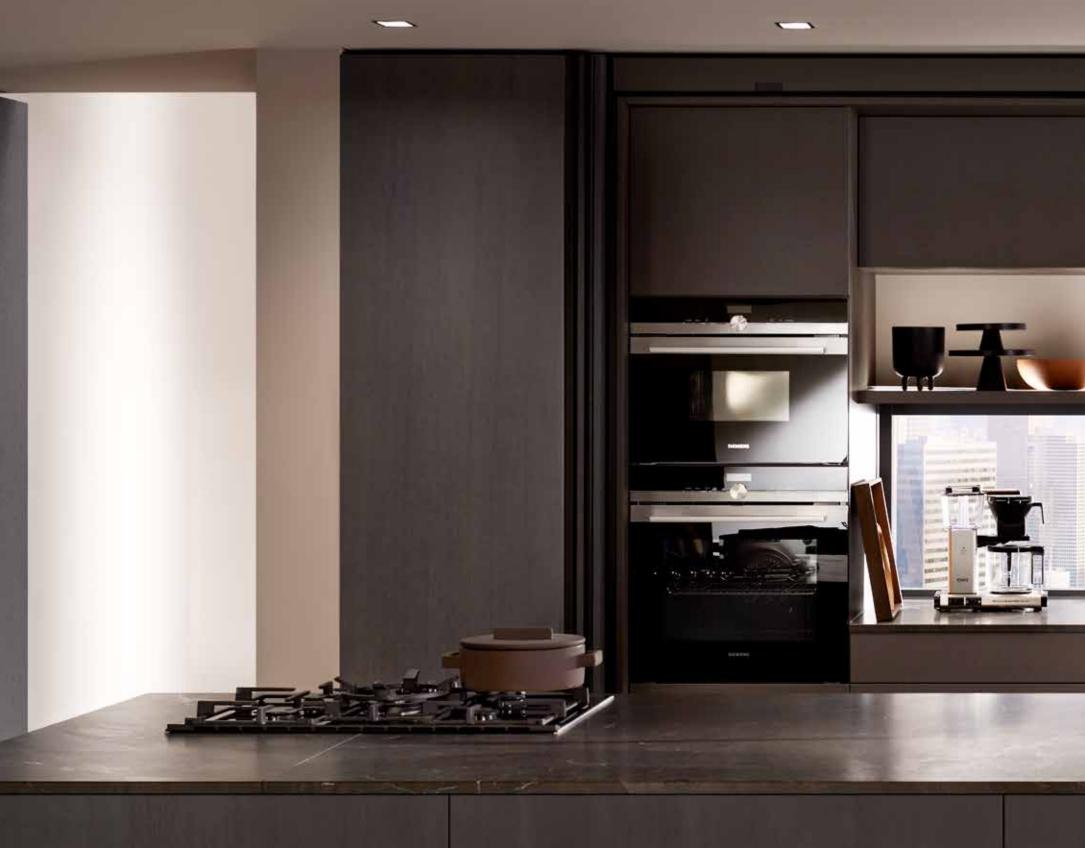

# **New perspectives**

Our new product category called pocket systems opens up completely new perspectives. REVEGO by Blum is the ideal solution for creating multifunctional living space. REVEGO is a unique sliding door system with fully integrated technology. No matter whether single or double door application, the full overlay fronts disappear into a dedicated narrow cabinet, the pocket.

# Ready-to-install solution

What is so innovative about REVEGO? Our well-thought-out solution has all essential components integrated into the pocket system. This means there is no hassle of transporting individual component parts or assembling them at customers' premises. Instead you can easily pre-assemble the tall cabinet in your workshop or plant and simply transport the product to its final destination.