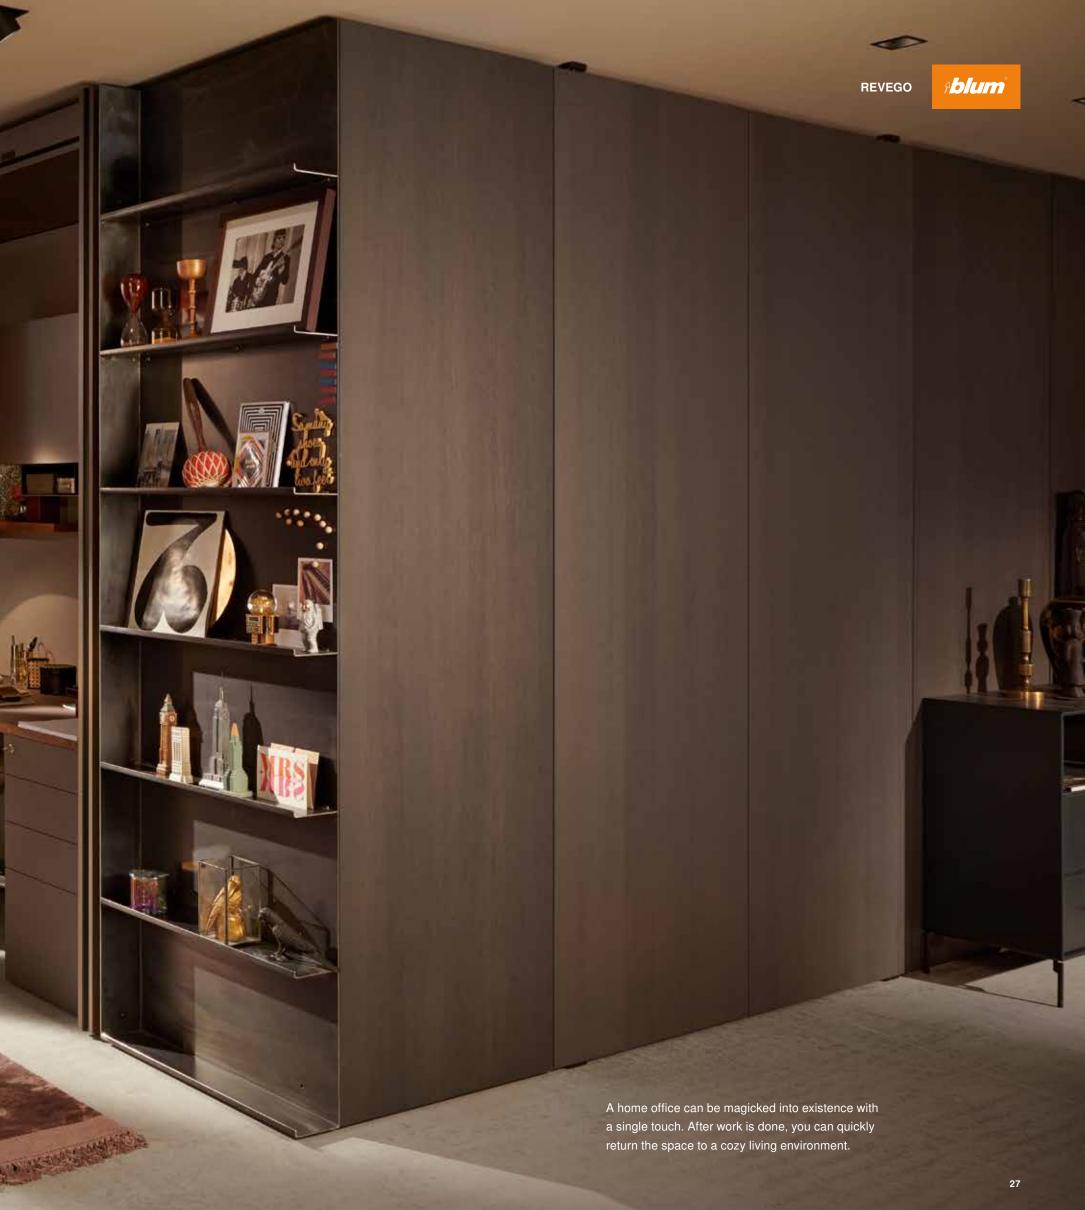

# **New perspectives**

Our new product category called pocket systems opens up completely new perspectives. REVEGO by Blum is the ideal solution for creating multifunctional living space. REVEGO is a unique sliding door system with fully integrated technology. No matter whether single or double door application, the full overlay fronts disappear into a dedicated narrow cabinet, the pocket.

#### Concealed

The full overlay fronts fully conceal the pockets when closed.

#### Multifunctional

REVEGO turns one room into two, or vice versa if required.