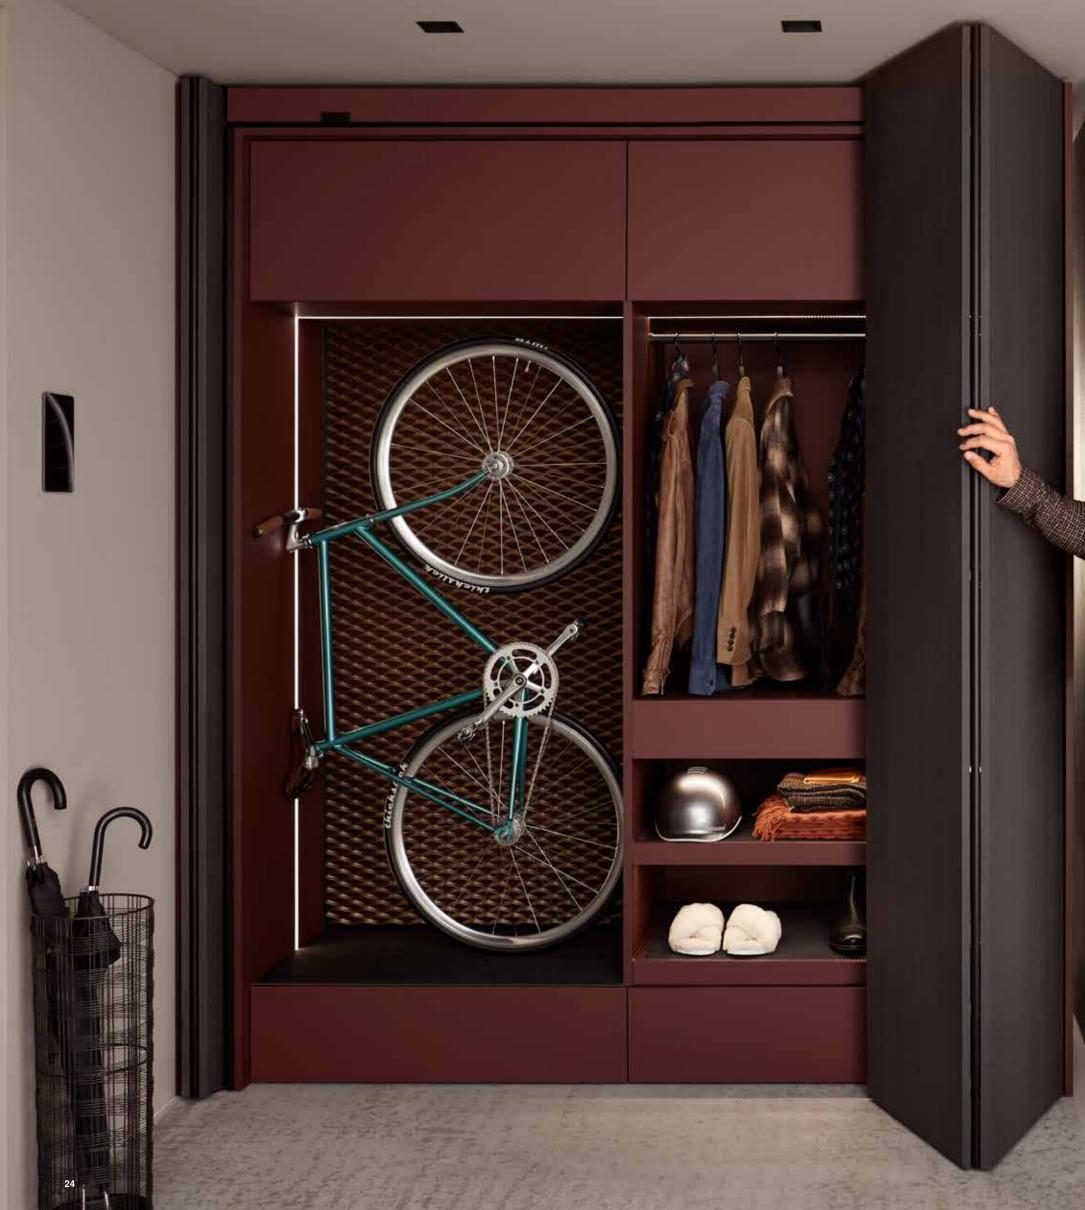

#### Multifunctional

REVEGO turns one room into two, or vice versa if required.

# **Inspiring moments**

REVEGO boasts the top quality motion and user convenience you have come to expect from Blum. Users will be inspired by the ease with which large fronts open and close.

#### Intuitive

Fronts open with a single touch thanks to the TIP-ON motion technology.

#### Eas

A simple push with your finger suffices to eject the door from the pocket. And it closes again softly and with effortless ease.