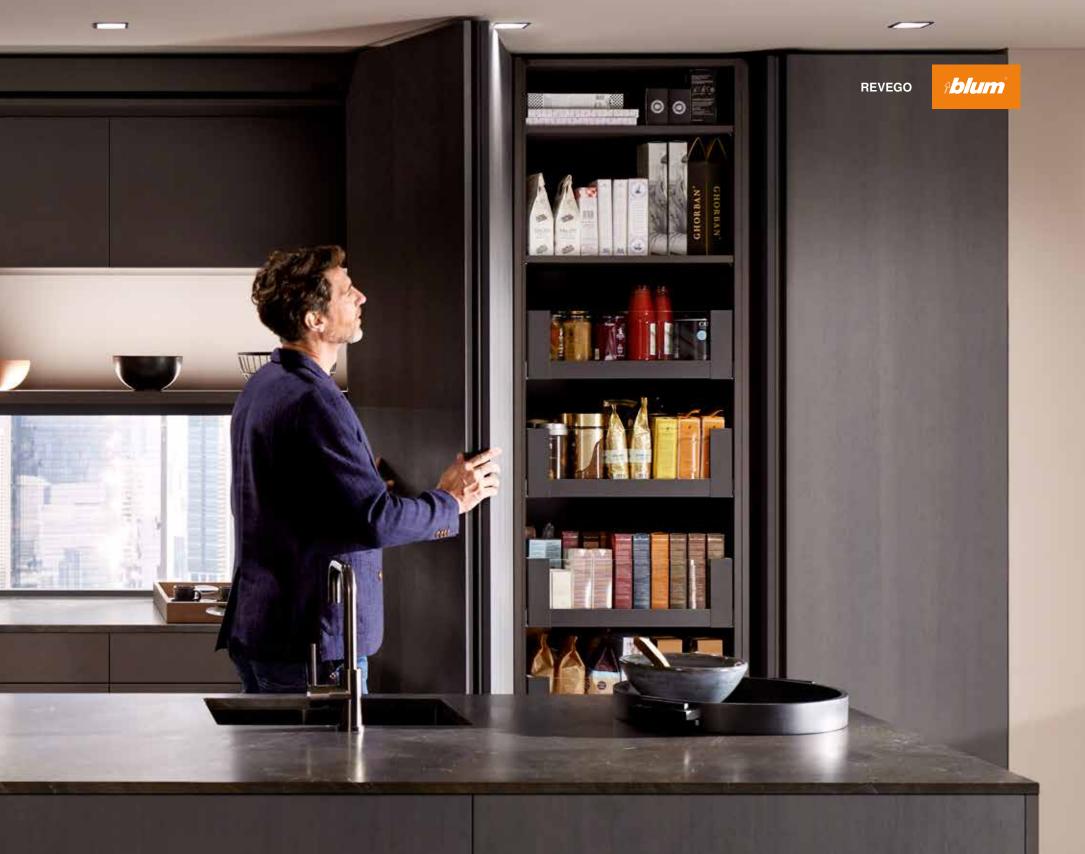

# **New perspectives**

Our new product category called pocket systems opens up completely new perspectives. REVEGO by Blum is the ideal solution for creating multifunctional living space. REVEGO is a unique sliding door system with fully integrated technology. No matter whether single or double door application, the full overlay fronts disappear into a dedicated narrow cabinet, the pocket.

#### Multifunctional

REVEGO turns one room into two, or vice versa if required.