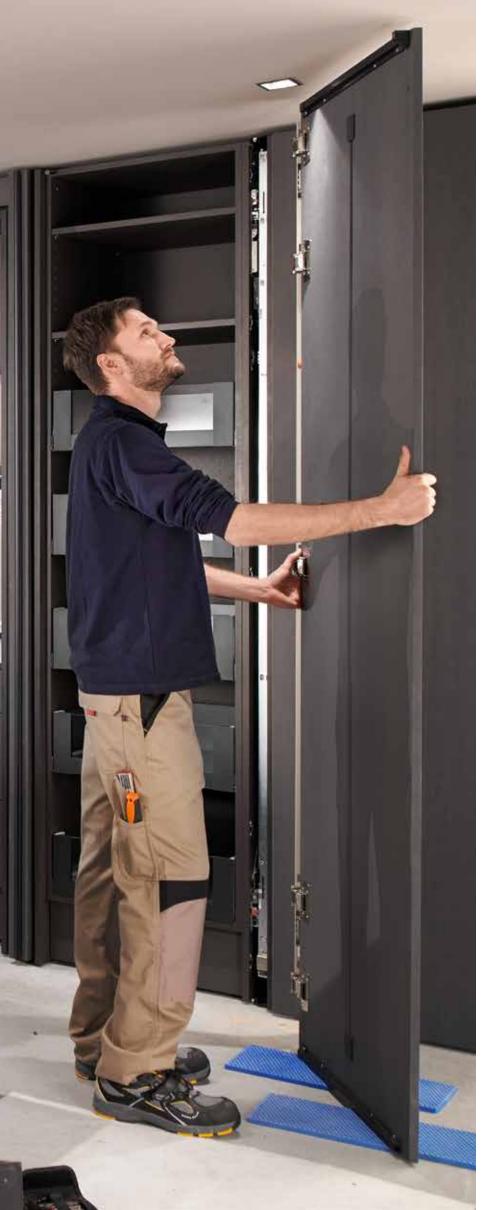

# **Easy installation**

REVEGO also stands for quick and easy installation: Put up, align and mount pre-assembled pockets, install fronts and track, make quick adjustments – and that's it!

#### Straightforward

Pocket systems can be installed quickly and simply like any standard tall cabinet.

#### Convenient

The 3-dimensional adjustment options are easily accessible and intuitive to use.

#### Effortles

Individual parts can be easily disassembled (even from built-in cabinetry) thanks to an integrated service interface.