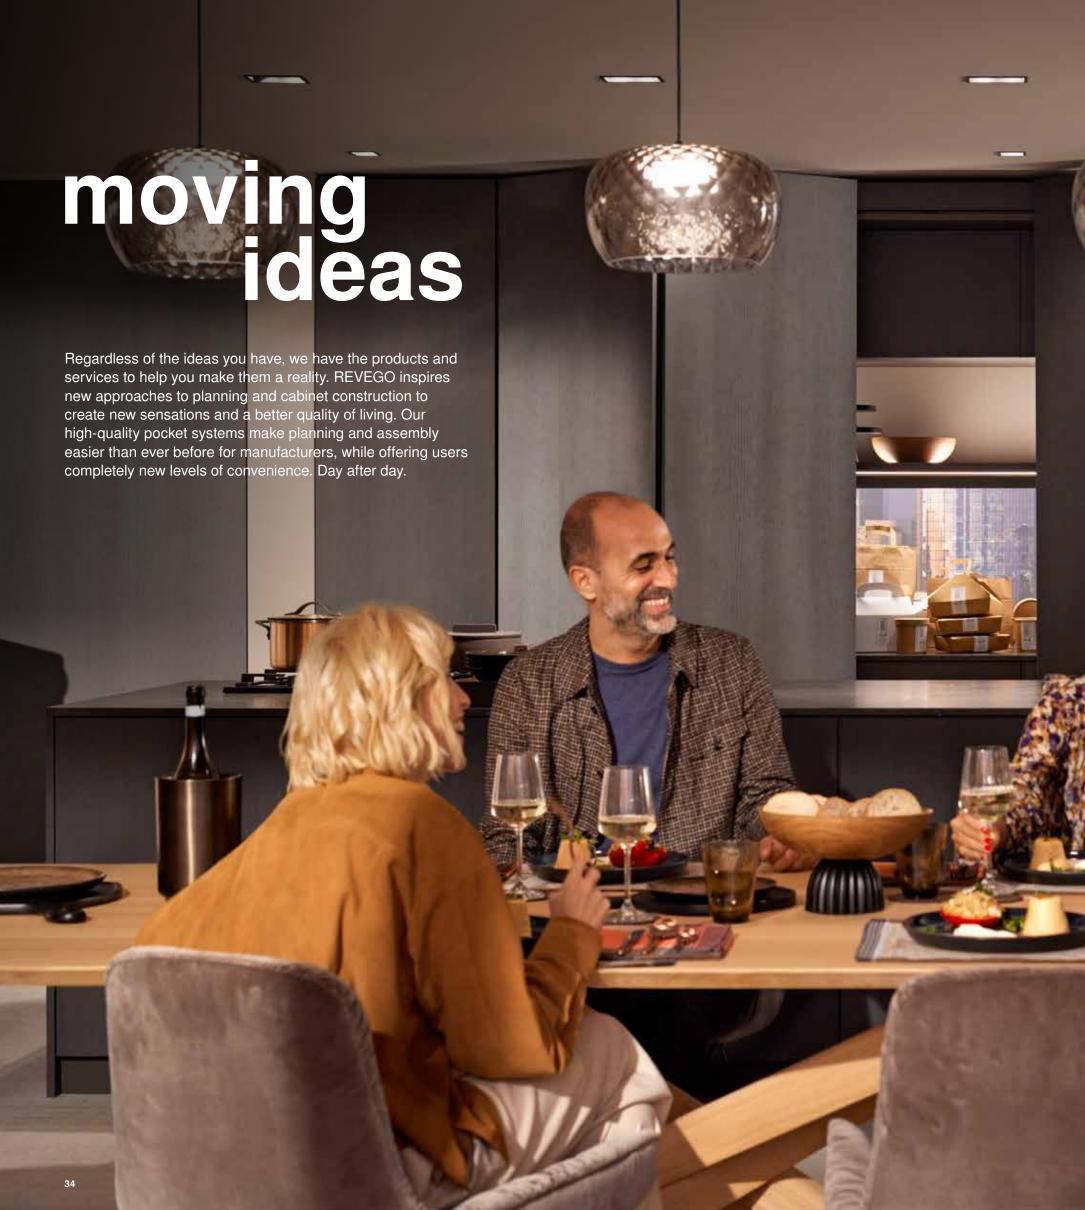

Our Requirements Research Department has monitored the use of living space over the decades. The trend towards the integration of living areas has prompted us to develop a solution that meets the high demands placed on modern living concepts. Our Research & Development team has worked hard for many years to create a new product category called pocket systems. Pocket systems make it possible to quickly and intuitively open up entire spaces when needed, and close them off again when not in use. The innovation opens up completely new perspectives and endless design options. It allows you to create stunning interiors with consummate ease – be it a run of kitchen cabinets, a home office or utility room.

Thanks to simple planning and fully integrated technology, REVEGO is the solution for creating flexible and responsive living space.

- 04 New perspectives
- 08 Ready-to-install solution
- 12 Simple installation
- 14 Intrinsic value
- 16 Inspiring moments
- 18 Welcome support
- 20 Unbounded creativity
- 24 Applications
- 34 moving ideas