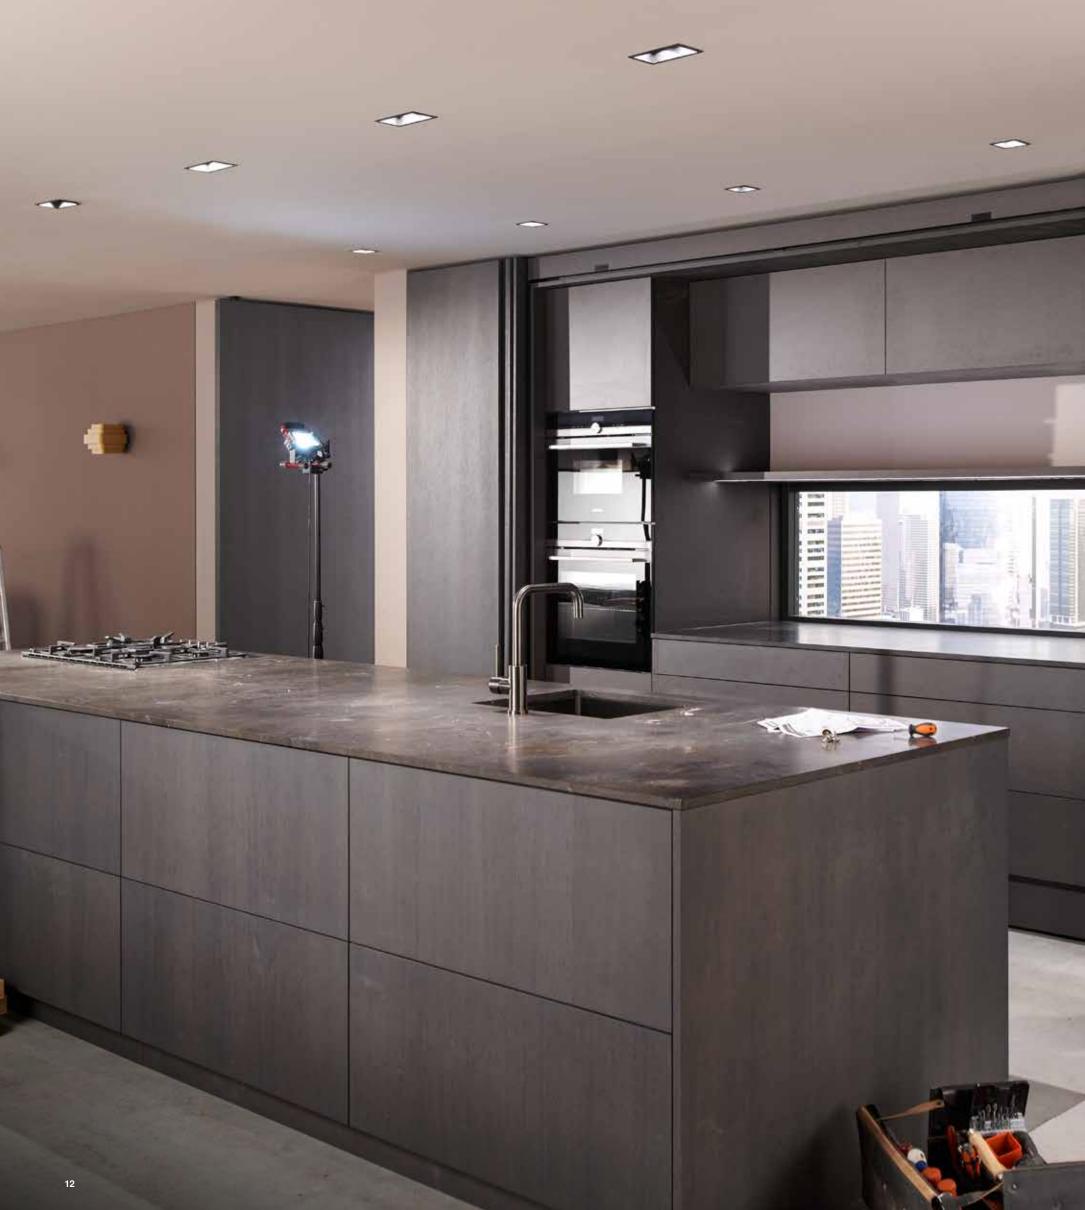

# **New perspectives**

Our new product category called pocket systems opens up completely new perspectives. REVEGO by Blum is the ideal solution for creating multifunctional living space. REVEGO is a unique sliding door system with fully integrated technology. No matter whether single or double door application, the full overlay fronts disappear into a dedicated narrow cabinet, the pocket.

# Ready-to-install solution

What is so innovative about REVEGO? Our well-thought-out solution has all essential components integrated into the pocket system. This means there is no hassle of transporting individual component parts or assembling them at customers' premises. Instead you can easily pre-assemble the tall cabinet in your workshop or plant and simply transport the product to its final destination.

# **Easy installation**

REVEGO also stands for quick and easy installation: Put up, align and mount pre-assembled pockets, install fronts and track, make quick adjustments – and that's it!