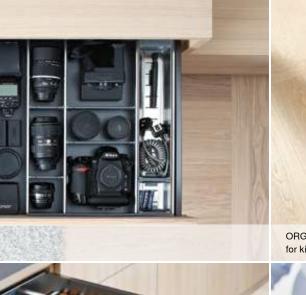

### Practical accessories

ORGA-LINE kitchen accessories simplify many tasks, and provide organization and overview. Because with the foil dispenser, knife, spice and plate holders, everything is close to hand exactly where it's needed – whether in the kitchen or at a Barbecue. When the cooking is done, these small tools can be quickly stored away.

Detailed information on the awards:

www.blum.com/award

ORGA-LINE for provisions

ORGA-LINE spice holder

ORGA-LINE for cooking utensils

ORGA-LINE for open provisions and kitchen devices

ORGA-LINE for baking trays and moulds