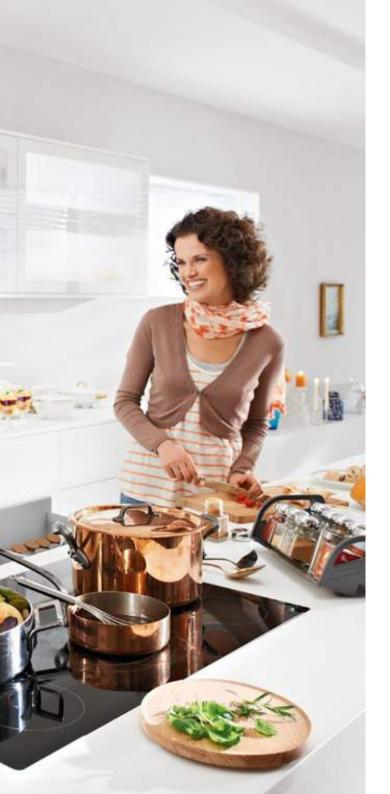

## Practical flexibility

ORGA-LINE containers, lateral and cross dividers can be arranged as required depending on the item being stored. Whatever you need to store, ORGA-LINE provides practical organisation in your drawers. There is even room for additional items such as pots or dishes, for example.

### Practical overview

With ORGA-LINE, everything is stored where it can be seen, even larger items can be stored securely. An overview of everything: Individual items can be stored where they can be seen with good organisation thanks to ORGA-LINE. When your guests want to help out in the kitchen, the right spice comes quickly comes to hand.