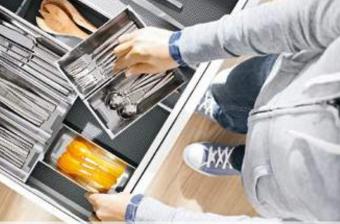

### Practical accessories

ORGA-LINE kitchen accessories simplify many tasks, and provide organization and overview. Because with the foil dispenser, knife, spice and plate holders, everything is close to hand exactly where it's needed – whether in the kitchen or at a Barbecue. When the cooking is done, these small tools can be quickly stored away.