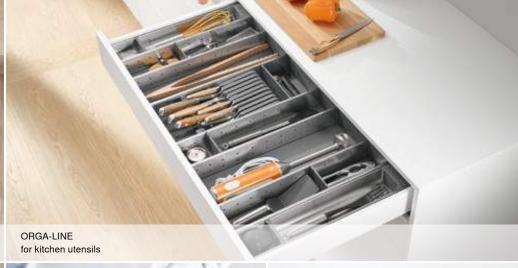

### Practical accessories

ORGA-LINE kitchen accessories simplify many tasks, and provide organization and overview. Because with the foil dispenser, knife, spice and plate holders, everything is close to hand exactly where it's needed – whether in the kitchen or at a Barbecue. When the cooking is done, these small tools can be quickly stored away.

Detailed information on the awards:

www.blum.com/award

ORGA-LINE for provisions

ORGA-LINE spice holder

ORGA-LINE for cooking utensils

ORGA-LINE for open provisions and kitchen devices

ORGA-LINE for baking trays and moulds