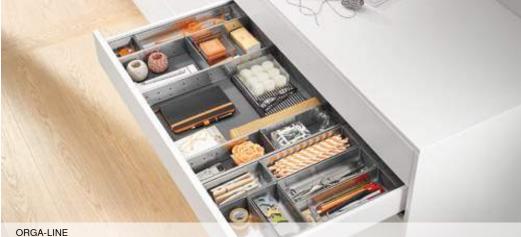

## Practical flexibility

ORGA-LINE containers, lateral and cross dividers can be arranged as required depending on the item being stored. Whatever you need to store, ORGA-LINE provides practical organisation in your drawers. There is even room for additional items such as pots or dishes, for example.

Good overview:
The right ingredient can be found quickly.

Always accessible:
The right lid for the right container

for cutting boards and bottles of every size