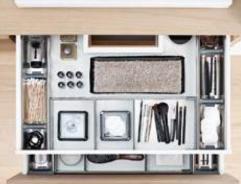

for the cloakroom

for bathroom accessories

ORGA-LINE for baking ingredients

ORGA-LINE foil dispenser

ORGA-LINE for kitchen utensils in SPACE CORNER

ORGA-LINE for the bathroom

Overview of spices:
thanks to the ORGA-LINE spice holder