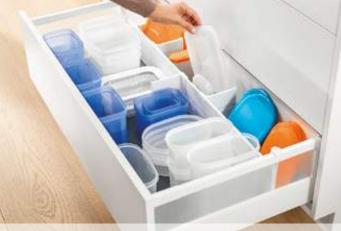

Good overview:
The right ingredient can be found quickly.

Always accessible:
The right lid for the right container

for cutting boards and bottles of every size