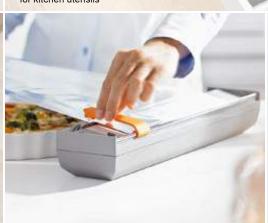

for the cloakroom

for bathroom accessories

ORGA-LINE for baking ingredients

ORGA-LINE foil dispenser

ORGA-LINE for kitchen utensils in SPACE CORNER

ORGA-LINE for the bathroom

Overview of spices:
thanks to the ORGA-LINE spice holder

### Practical accessories

ORGA-LINE kitchen accessories simplify many tasks, and provide organization and overview. Because with the foil dispenser, knife, spice and plate holders, everything is close to hand exactly where it's needed – whether in the kitchen or at a Barbecue. When the cooking is done, these small tools can be quickly stored away.