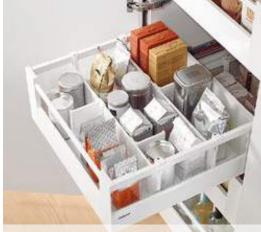

### Practical overview

With ORGA-LINE, everything is stored where it can be seen, even larger items can be stored securely. An overview of everything: Individual items can be stored where they can be seen with good organisation thanks to ORGA-LINE. When your guests want to help out in the kitchen, the right spice comes quickly comes to hand.

for the cloakroom

for bathroom accessories

ORGA-LINE for baking ingredients

ORGA-LINE foil dispenser

ORGA-LINE for kitchen utensils in SPACE CORNER

ORGA-LINE for the bathroom

Overview of spices:
thanks to the ORGA-LINE spice holder