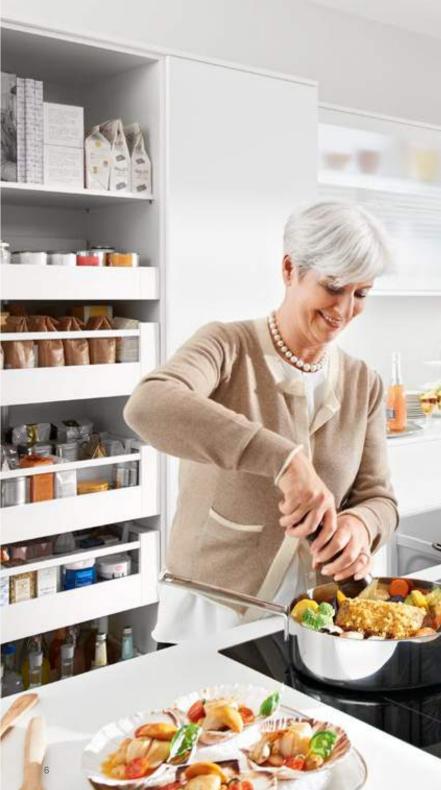

### Practical versatility

In the kitchen, ORGA-LINE inner dividing systems and innovative accessories are becoming essential as they assist in the daily workflow. Stored items are perfectly organised, easy to find, and readily accessible. They make your kitchen much more practical – and cooking is now even more fun than ever before!

### Practical overview

With ORGA-LINE, everything is stored where it can be seen, even larger items can be stored securely. An overview of everything: Individual items can be stored where they can be seen with good organisation thanks to ORGA-LINE. When your guests want to help out in the kitchen, the right spice comes quickly comes to hand.