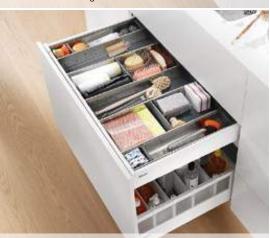

# Daily practicality

Children's sticky fingers leave their mark – we all know that. With ORGA-LINE, this is not a problem. The high-quality stainless steel containers are very easy to clean without marring the material – even in the dishwasher. That is Blum quality – for the lifetime of the furniture.

### Practical customisation

ORGA-LINE is not only practical, but can also match the look and design of your drawers. The right design of material, colour and shape creates a harmonious look – in the kitchen and other living areas, for nearly any application. Ask your kitchen designer or carpenter!