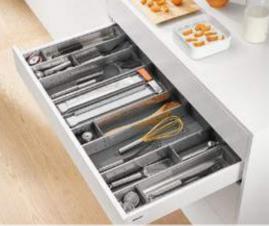

## Practical flexibility

ORGA-LINE containers, lateral and cross dividers can be arranged as required depending on the item being stored. Whatever you need to store, ORGA-LINE provides practical organisation in your drawers. There is even room for additional items such as pots or dishes, for example.

Good overview:
The right ingredient can be found quickly.

Always accessible:
The right lid for the right container

for cutting boards and bottles of every size