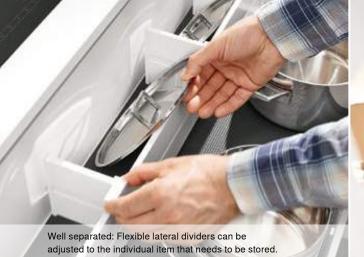

## Practical flexibility

ORGA-LINE containers, lateral and cross dividers can be arranged as required depending on the item being stored. Whatever you need to store, ORGA-LINE provides practical organisation in your drawers. There is even room for additional items such as pots or dishes, for example.