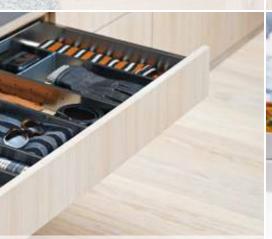

### Practical accessories

ORGA-LINE kitchen accessories simplify many tasks, and provide organization and overview. Because with the foil dispenser, knife, spice and plate holders, everything is close to hand exactly where it's needed – whether in the kitchen or at a Barbecue. When the cooking is done, these small tools can be quickly stored away.

Detailed information on the awards:

www.blum.com/award

ORGA-LINE for provisions

ORGA-LINE spice holder

ORGA-LINE for cooking utensils

ORGA-LINE for open provisions and kitchen devices

ORGA-LINE for baking trays and moulds