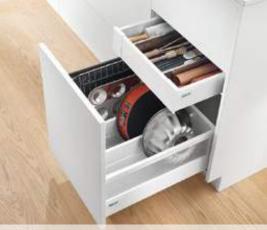

### Practical accessories

ORGA-LINE kitchen accessories simplify many tasks, and provide organization and overview. Because with the foil dispenser, knife, spice and plate holders, everything is close to hand exactly where it's needed – whether in the kitchen or at a Barbecue. When the cooking is done, these small tools can be quickly stored away.

Cleaning is easily achieved: with high-quality ORGA-LINE bottle rack

Quality for the lifetime of the furniture: This high quality system is very durable

with ORGA-LINE stainless steel containers