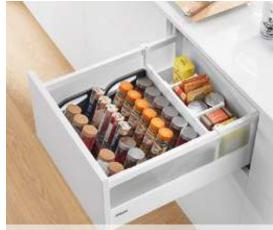

for the cloakroom

for bathroom accessories

ORGA-LINE for baking ingredients

ORGA-LINE foil dispenser

ORGA-LINE for kitchen utensils in SPACE CORNER

ORGA-LINE for the bathroom

Overview of spices:
thanks to the ORGA-LINE spice holder

Detailed information on the awards:

www.blum.com/award

ORGA-LINE for provisions

ORGA-LINE spice holder

ORGA-LINE for cooking utensils

ORGA-LINE for open provisions and kitchen devices

ORGA-LINE for baking trays and moulds