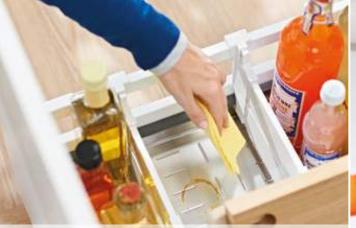

## Practical flexibility

ORGA-LINE containers, lateral and cross dividers can be arranged as required depending on the item being stored. Whatever you need to store, ORGA-LINE provides practical organisation in your drawers. There is even room for additional items such as pots or dishes, for example.

### Practical overview

With ORGA-LINE, everything is stored where it can be seen, even larger items can be stored securely. An overview of everything: Individual items can be stored where they can be seen with good organisation thanks to ORGA-LINE. When your guests want to help out in the kitchen, the right spice comes quickly comes to hand.