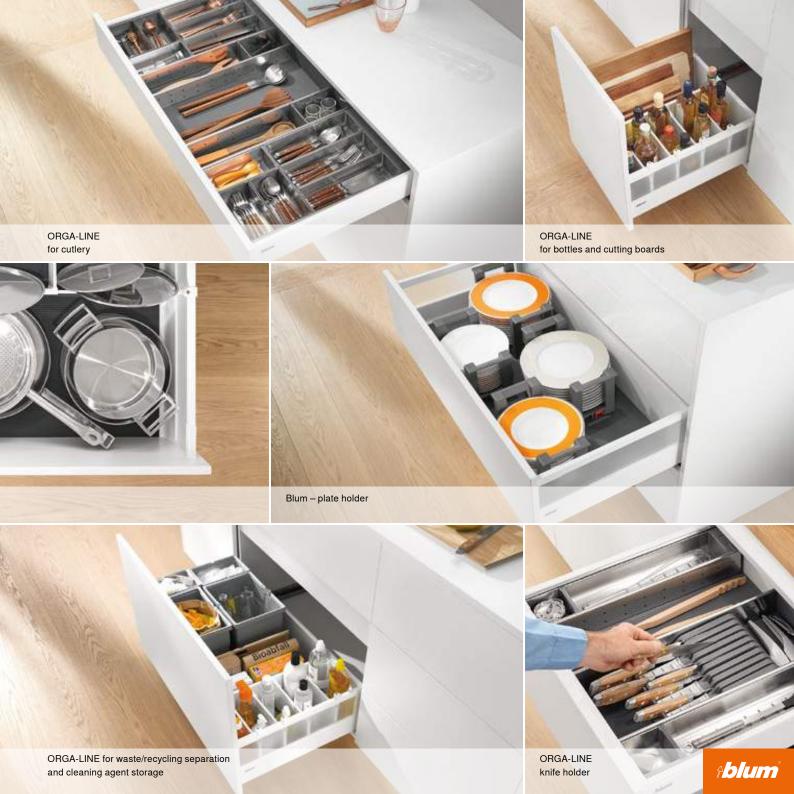

## Practical flexibility

ORGA-LINE containers, lateral and cross dividers can be arranged as required depending on the item being stored. Whatever you need to store, ORGA-LINE provides practical organisation in your drawers. There is even room for additional items such as pots or dishes, for example.

### Practical overview

With ORGA-LINE, everything is stored where it can be seen, even larger items can be stored securely. An overview of everything: Individual items can be stored where they can be seen with good organisation thanks to ORGA-LINE. When your guests want to help out in the kitchen, the right spice comes quickly comes to hand.

### Practical accessories

ORGA-LINE kitchen accessories simplify many tasks, and provide organization and overview. Because with the foil dispenser, knife, spice and plate holders, everything is close to hand exactly where it's needed – whether in the kitchen or at a Barbecue. When the cooking is done, these small tools can be quickly stored away.