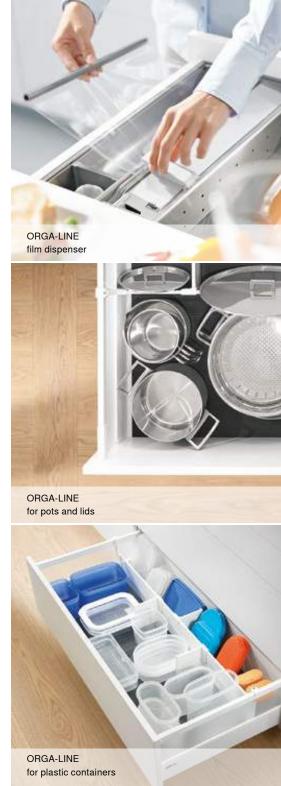

### Practical accessories

ORGA-LINE kitchen accessories simplify many tasks, and provide organization and overview. Because with the foil dispenser, knife, spice and plate holders, everything is close to hand exactly where it's needed – whether in the kitchen or at a Barbecue. When the cooking is done, these small tools can be quickly stored away.

# Daily practicality

Children's sticky fingers leave their mark – we all know that. With ORGA-LINE, this is not a problem. The high-quality stainless steel containers are very easy to clean without marring the material – even in the dishwasher. That is Blum quality – for the lifetime of the furniture.