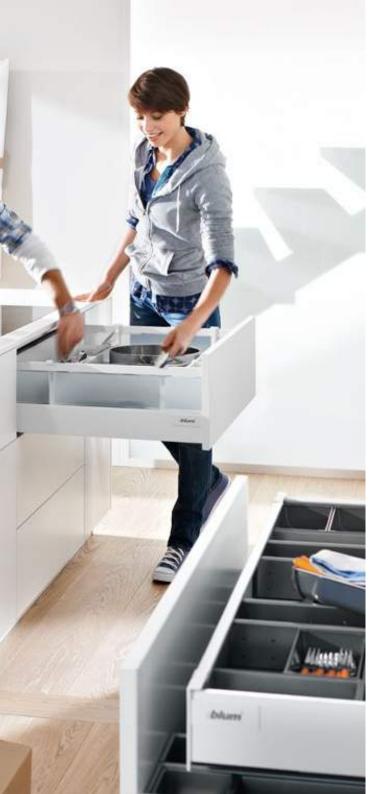

### Practical versatility

In the kitchen, ORGA-LINE inner dividing systems and innovative accessories are becoming essential as they assist in the daily workflow. Stored items are perfectly organised, easy to find, and readily accessible. They make your kitchen much more practical – and cooking is now even more fun than ever before!

## Practical flexibility

ORGA-LINE containers, lateral and cross dividers can be arranged as required depending on the item being stored. Whatever you need to store, ORGA-LINE provides practical organisation in your drawers. There is even room for additional items such as pots or dishes, for example.