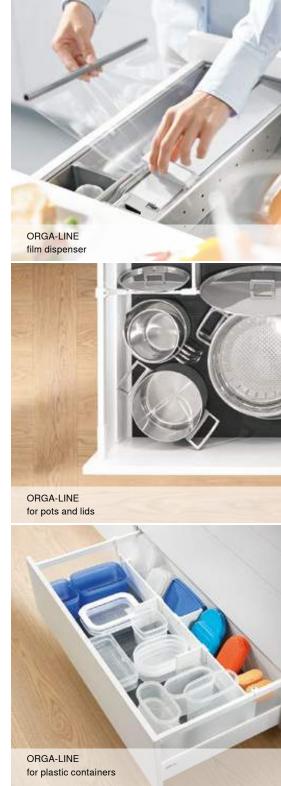

### Practical accessories

ORGA-LINE kitchen accessories simplify many tasks, and provide organization and overview. Because with the foil dispenser, knife, spice and plate holders, everything is close to hand exactly where it's needed – whether in the kitchen or at a Barbecue. When the cooking is done, these small tools can be quickly stored away.

Cleaning is easily achieved: with high-quality ORGA-LINE bottle rack

Quality for the lifetime of the furniture: This high quality system is very durable

with ORGA-LINE stainless steel containers