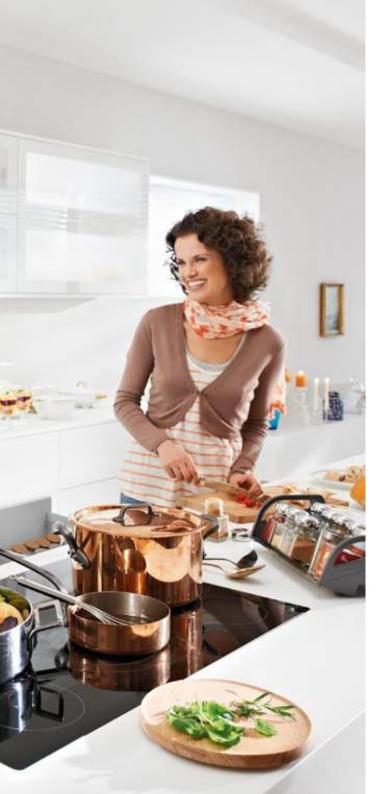

### Practical versatility

In the kitchen, ORGA-LINE inner dividing systems and innovative accessories are becoming essential as they assist in the daily workflow. Stored items are perfectly organised, easy to find, and readily accessible. They make your kitchen much more practical – and cooking is now even more fun than ever before!

### Practical accessories

ORGA-LINE kitchen accessories simplify many tasks, and provide organization and overview. Because with the foil dispenser, knife, spice and plate holders, everything is close to hand exactly where it's needed – whether in the kitchen or at a Barbecue. When the cooking is done, these small tools can be quickly stored away.