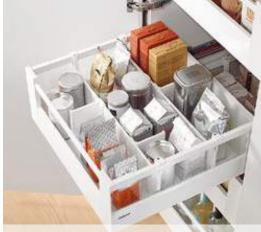

for the cloakroom

for bathroom accessories

ORGA-LINE for baking ingredients

ORGA-LINE foil dispenser

ORGA-LINE for kitchen utensils in SPACE CORNER

ORGA-LINE for the bathroom

Overview of spices:
thanks to the ORGA-LINE spice holder