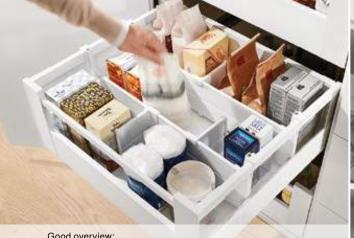

Good overview:
The right ingredient can be found quickly.

Always accessible:
The right lid for the right container

for cutting boards and bottles of every size

### Practical overview

With ORGA-LINE, everything is stored where it can be seen, even larger items can be stored securely. An overview of everything: Individual items can be stored where they can be seen with good organisation thanks to ORGA-LINE. When your guests want to help out in the kitchen, the right spice comes quickly comes to hand.