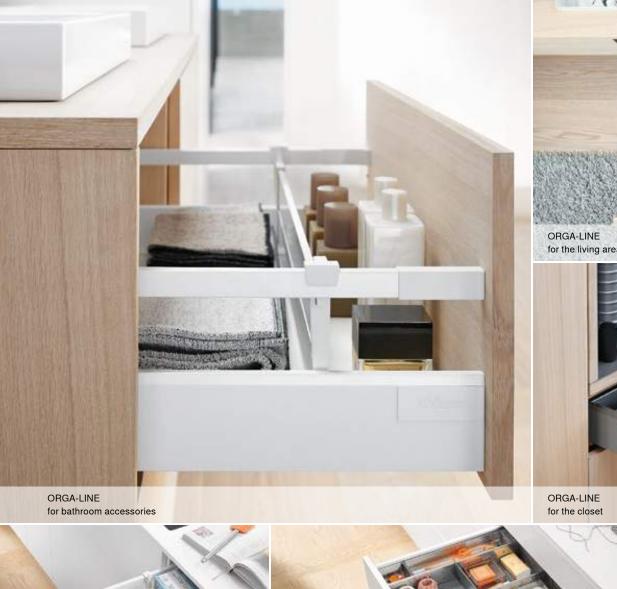

for the cloakroom

for bathroom accessories

ORGA-LINE for baking ingredients

ORGA-LINE foil dispenser

ORGA-LINE for kitchen utensils in SPACE CORNER

ORGA-LINE for the bathroom

Overview of spices:
thanks to the ORGA-LINE spice holder

### Practical customisation

ORGA-LINE is not only practical, but can also match the look and design of your drawers. The right design of material, colour and shape creates a harmonious look – in the kitchen and other living areas, for nearly any application. Ask your kitchen designer or carpenter!