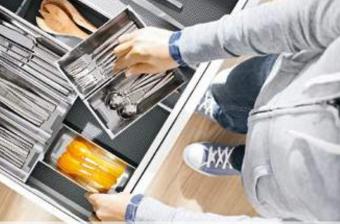

### Practical accessories

ORGA-LINE kitchen accessories simplify many tasks, and provide organization and overview. Because with the foil dispenser, knife, spice and plate holders, everything is close to hand exactly where it's needed – whether in the kitchen or at a Barbecue. When the cooking is done, these small tools can be quickly stored away.

Cleaning is easily achieved: with high-quality ORGA-LINE bottle rack

Quality for the lifetime of the furniture: This high quality system is very durable

with ORGA-LINE stainless steel containers