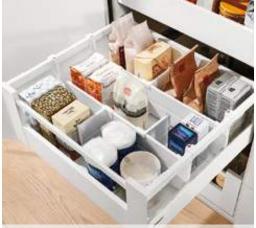

### Practical overview

With ORGA-LINE, everything is stored where it can be seen, even larger items can be stored securely. An overview of everything: Individual items can be stored where they can be seen with good organisation thanks to ORGA-LINE. When your guests want to help out in the kitchen, the right spice comes quickly comes to hand.

for the cloakroom

for bathroom accessories

ORGA-LINE for baking ingredients

ORGA-LINE foil dispenser

ORGA-LINE for kitchen utensils in SPACE CORNER

ORGA-LINE for the bathroom

Overview of spices:
thanks to the ORGA-LINE spice holder