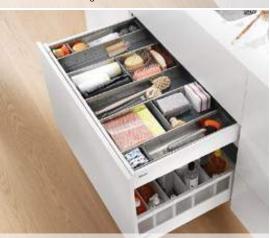

### Practical versatility

In the kitchen, ORGA-LINE inner dividing systems and innovative accessories are becoming essential as they assist in the daily workflow. Stored items are perfectly organised, easy to find, and readily accessible. They make your kitchen much more practical – and cooking is now even more fun than ever before!

# Daily practicality

Children's sticky fingers leave their mark – we all know that. With ORGA-LINE, this is not a problem. The high-quality stainless steel containers are very easy to clean without marring the material – even in the dishwasher. That is Blum quality – for the lifetime of the furniture.