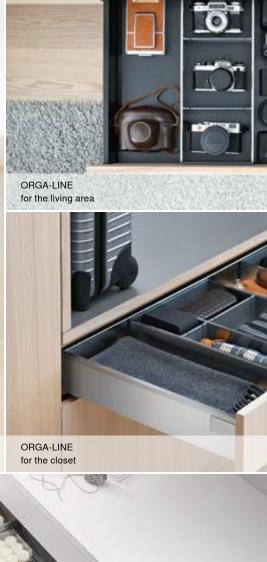

for the cloakroom

for bathroom accessories

ORGA-LINE for baking ingredients

ORGA-LINE foil dispenser

ORGA-LINE for kitchen utensils in SPACE CORNER

ORGA-LINE for the bathroom

Overview of spices:
thanks to the ORGA-LINE spice holder

### Practical customisation

ORGA-LINE is not only practical, but can also match the look and design of your drawers. The right design of material, colour and shape creates a harmonious look – in the kitchen and other living areas, for nearly any application. Ask your kitchen designer or carpenter!