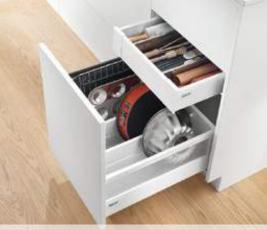

## Practical flexibility

ORGA-LINE containers, lateral and cross dividers can be arranged as required depending on the item being stored. Whatever you need to store, ORGA-LINE provides practical organisation in your drawers. There is even room for additional items such as pots or dishes, for example.

Good overview:
The right ingredient can be found quickly.

Always accessible:
The right lid for the right container

for cutting boards and bottles of every size