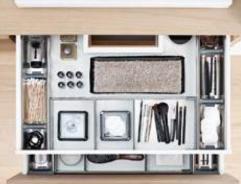

### Practical overview

With ORGA-LINE, everything is stored where it can be seen, even larger items can be stored securely. An overview of everything: Individual items can be stored where they can be seen with good organisation thanks to ORGA-LINE. When your guests want to help out in the kitchen, the right spice comes quickly comes to hand.