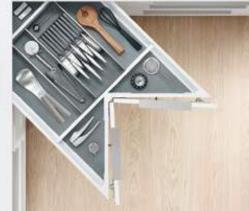

for the cloakroom

for bathroom accessories

ORGA-LINE for baking ingredients

ORGA-LINE foil dispenser

ORGA-LINE for kitchen utensils in SPACE CORNER

ORGA-LINE for the bathroom

Overview of spices:
thanks to the ORGA-LINE spice holder