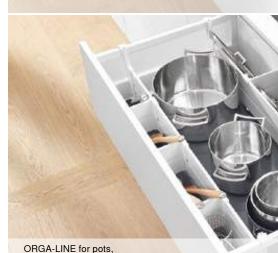

## Practical flexibility

ORGA-LINE containers, lateral and cross dividers can be arranged as required depending on the item being stored. Whatever you need to store, ORGA-LINE provides practical organisation in your drawers. There is even room for additional items such as pots or dishes, for example.