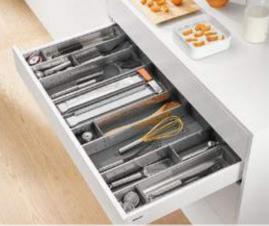

### Practical accessories

ORGA-LINE kitchen accessories simplify many tasks, and provide organization and overview. Because with the foil dispenser, knife, spice and plate holders, everything is close to hand exactly where it's needed – whether in the kitchen or at a Barbecue. When the cooking is done, these small tools can be quickly stored away.

Cleaning is easily achieved: with high-quality ORGA-LINE bottle rack

Quality for the lifetime of the furniture: This high quality system is very durable

with ORGA-LINE stainless steel containers