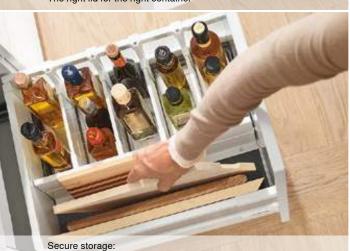

Good overview:
The right ingredient can be found quickly.

Always accessible:
The right lid for the right container

for cutting boards and bottles of every size