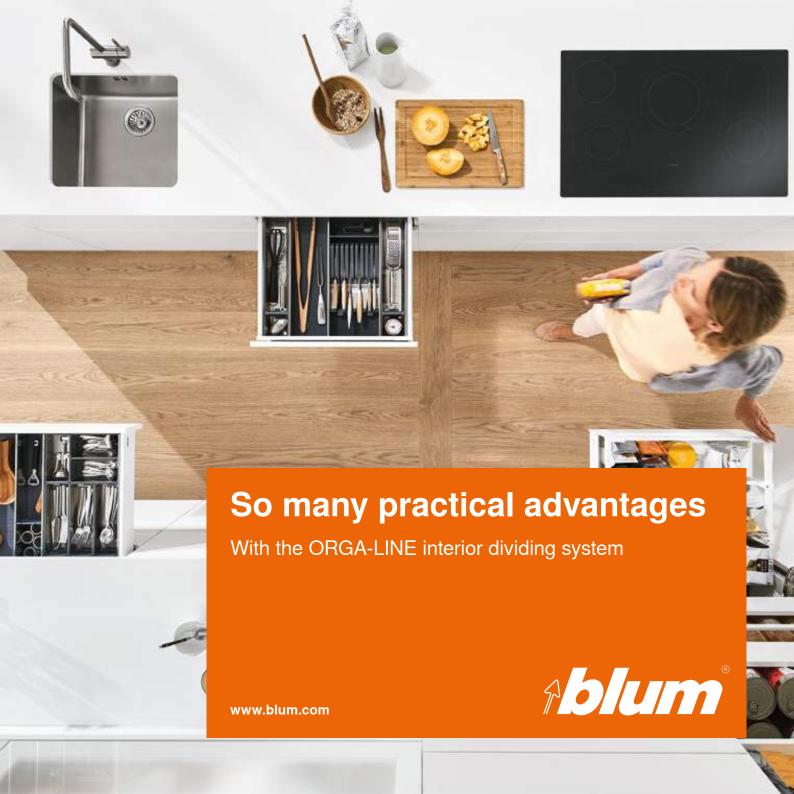

### Practical versatility

In the kitchen, ORGA-LINE inner dividing systems and innovative accessories are becoming essential as they assist in the daily workflow. Stored items are perfectly organised, easy to find, and readily accessible. They make your kitchen much more practical – and cooking is now even more fun than ever before!

## Practical flexibility

ORGA-LINE containers, lateral and cross dividers can be arranged as required depending on the item being stored. Whatever you need to store, ORGA-LINE provides practical organisation in your drawers. There is even room for additional items such as pots or dishes, for example.