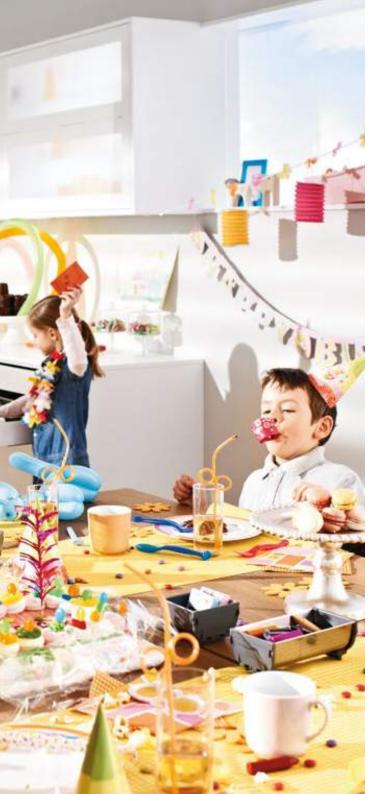

# Daily practicality

Children's sticky fingers leave their mark – we all know that. With ORGA-LINE, this is not a problem. The high-quality stainless steel containers are very easy to clean without marring the material – even in the dishwasher. That is Blum quality – for the lifetime of the furniture.