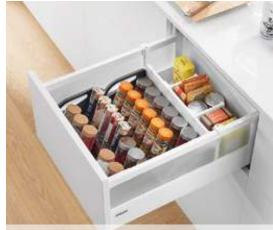

### Practical overview

With ORGA-LINE, everything is stored where it can be seen, even larger items can be stored securely. An overview of everything: Individual items can be stored where they can be seen with good organisation thanks to ORGA-LINE. When your guests want to help out in the kitchen, the right spice comes quickly comes to hand.