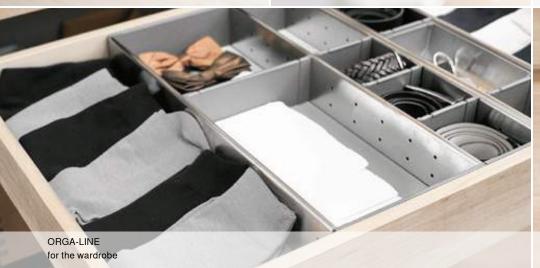

## Practical flexibility

ORGA-LINE containers, lateral and cross dividers can be arranged as required depending on the item being stored. Whatever you need to store, ORGA-LINE provides practical organisation in your drawers. There is even room for additional items such as pots or dishes, for example.