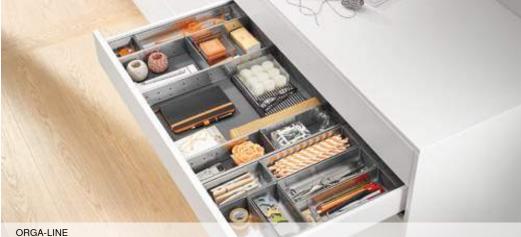

## Practical flexibility

ORGA-LINE containers, lateral and cross dividers can be arranged as required depending on the item being stored. Whatever you need to store, ORGA-LINE provides practical organisation in your drawers. There is even room for additional items such as pots or dishes, for example.

### Practical overview

With ORGA-LINE, everything is stored where it can be seen, even larger items can be stored securely. An overview of everything: Individual items can be stored where they can be seen with good organisation thanks to ORGA-LINE. When your guests want to help out in the kitchen, the right spice comes quickly comes to hand.