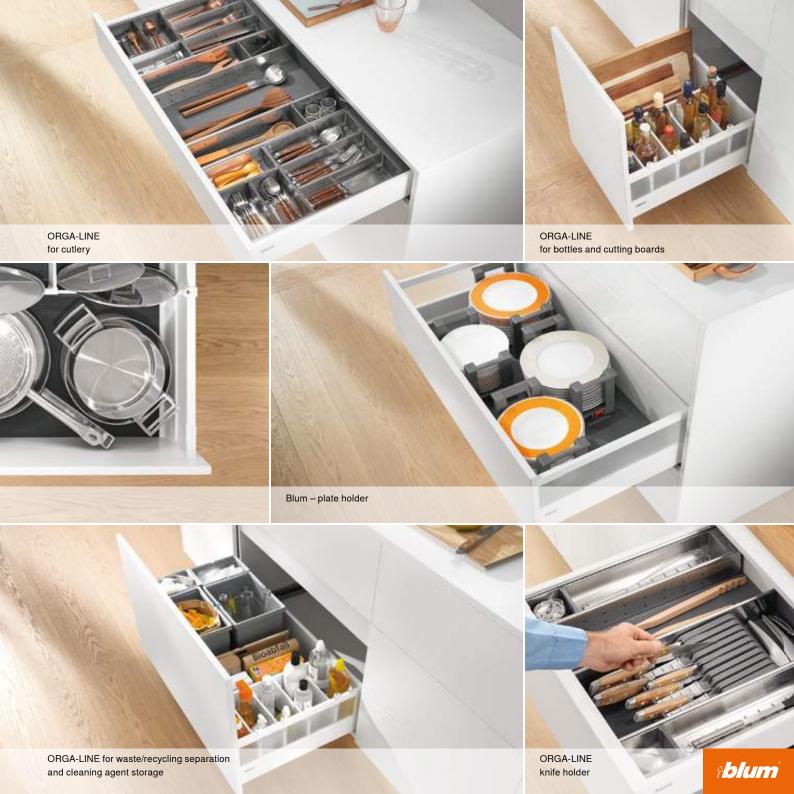

## Practical flexibility

ORGA-LINE containers, lateral and cross dividers can be arranged as required depending on the item being stored. Whatever you need to store, ORGA-LINE provides practical organisation in your drawers. There is even room for additional items such as pots or dishes, for example.

Good overview:
The right ingredient can be found quickly.

Always accessible:
The right lid for the right container

for cutting boards and bottles of every size

### Practical overview

With ORGA-LINE, everything is stored where it can be seen, even larger items can be stored securely. An overview of everything: Individual items can be stored where they can be seen with good organisation thanks to ORGA-LINE. When your guests want to help out in the kitchen, the right spice comes quickly comes to hand.

### Practical accessories

ORGA-LINE kitchen accessories simplify many tasks, and provide organization and overview. Because with the foil dispenser, knife, spice and plate holders, everything is close to hand exactly where it's needed – whether in the kitchen or at a Barbecue. When the cooking is done, these small tools can be quickly stored away.