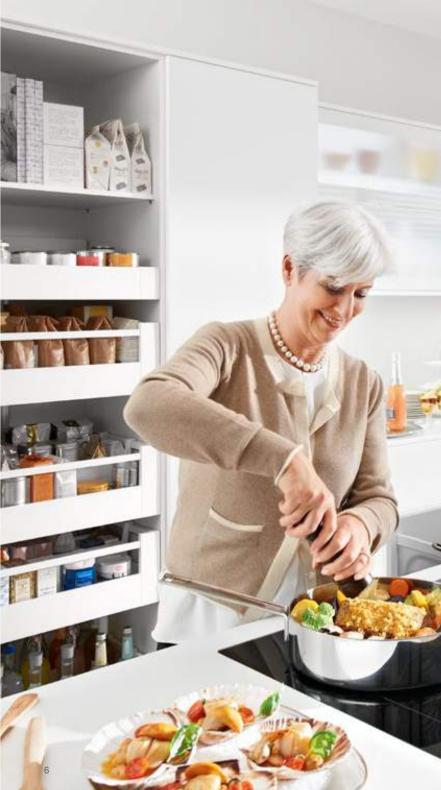

### Practical overview

With ORGA-LINE, everything is stored where it can be seen, even larger items can be stored securely. An overview of everything: Individual items can be stored where they can be seen with good organisation thanks to ORGA-LINE. When your guests want to help out in the kitchen, the right spice comes quickly comes to hand.

for the cloakroom

for bathroom accessories

ORGA-LINE for baking ingredients

ORGA-LINE foil dispenser

ORGA-LINE for kitchen utensils in SPACE CORNER

ORGA-LINE for the bathroom

Overview of spices:
thanks to the ORGA-LINE spice holder