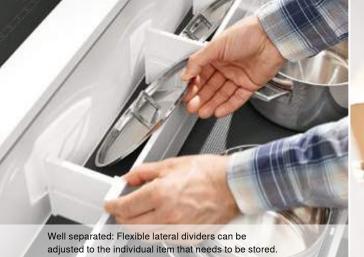

## Practical flexibility

ORGA-LINE containers, lateral and cross dividers can be arranged as required depending on the item being stored. Whatever you need to store, ORGA-LINE provides practical organisation in your drawers. There is even room for additional items such as pots or dishes, for example.

Good overview:
The right ingredient can be found quickly.

Always accessible:
The right lid for the right container

for cutting boards and bottles of every size