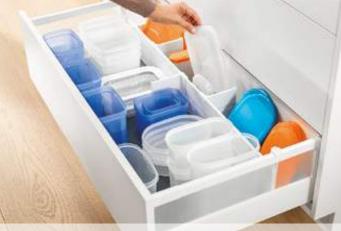

## Practical flexibility

ORGA-LINE containers, lateral and cross dividers can be arranged as required depending on the item being stored. Whatever you need to store, ORGA-LINE provides practical organisation in your drawers. There is even room for additional items such as pots or dishes, for example.

# Daily practicality

Children's sticky fingers leave their mark – we all know that. With ORGA-LINE, this is not a problem. The high-quality stainless steel containers are very easy to clean without marring the material – even in the dishwasher. That is Blum quality – for the lifetime of the furniture.