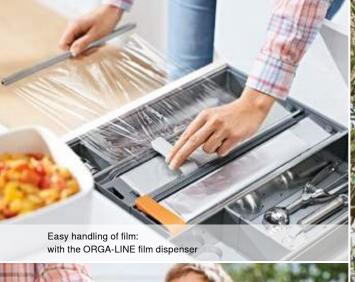

### Practical accessories

ORGA-LINE kitchen accessories simplify many tasks, and provide organization and overview. Because with the foil dispenser, knife, spice and plate holders, everything is close to hand exactly where it's needed – whether in the kitchen or at a Barbecue. When the cooking is done, these small tools can be quickly stored away.