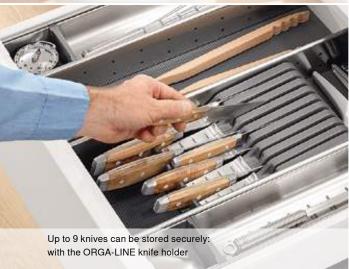

### Practical accessories

ORGA-LINE kitchen accessories simplify many tasks, and provide organization and overview. Because with the foil dispenser, knife, spice and plate holders, everything is close to hand exactly where it's needed – whether in the kitchen or at a Barbecue. When the cooking is done, these small tools can be quickly stored away.