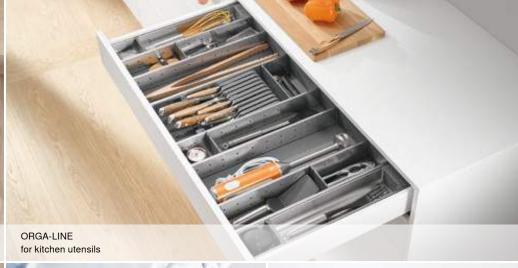

### Practical accessories

ORGA-LINE kitchen accessories simplify many tasks, and provide organization and overview. Because with the foil dispenser, knife, spice and plate holders, everything is close to hand exactly where it's needed – whether in the kitchen or at a Barbecue. When the cooking is done, these small tools can be quickly stored away.