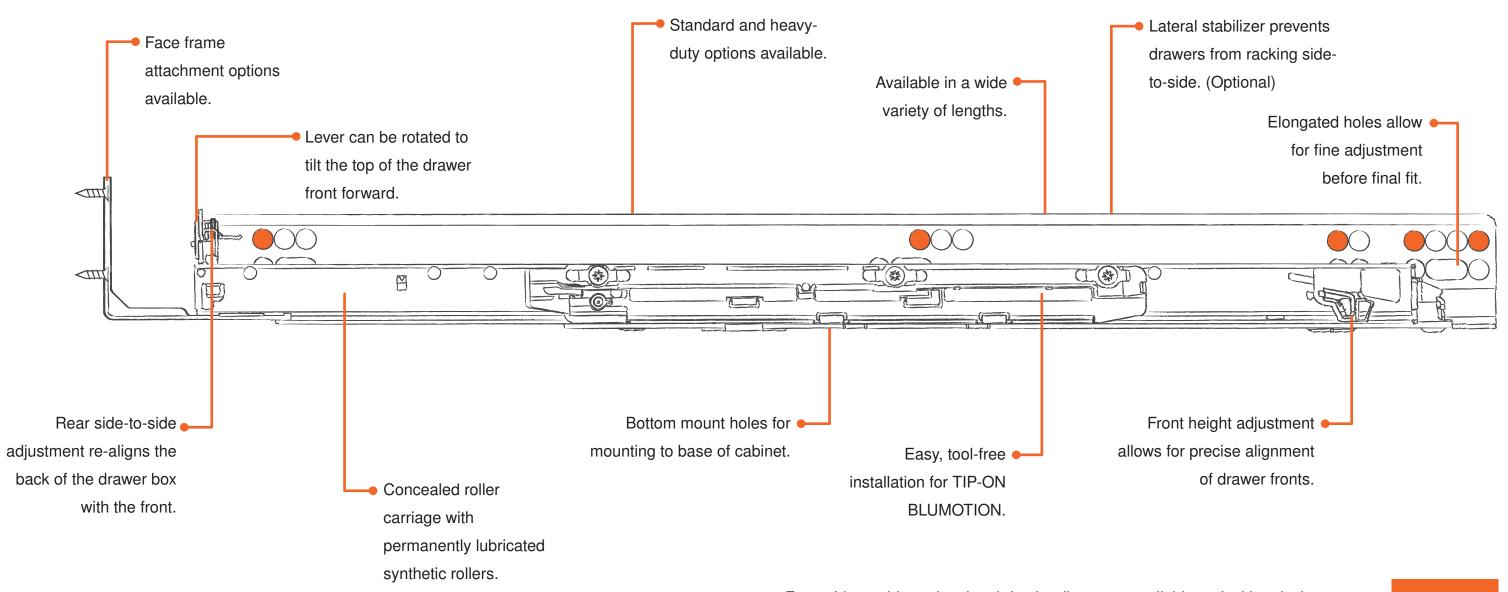

• Front side-to-side and optional depth adjustment available on locking devices.

Ablum