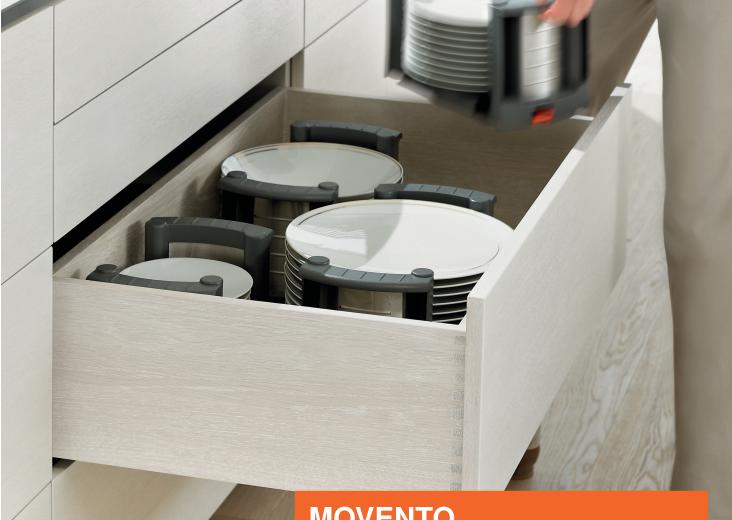

## More with less.

Standard with soft close BLUMOTION, MOVENTO runners provide multiple solutions with a single runner. Combine with our motion technologies, TIP-ON BLUMOTION or SERVO-DRIVE, to ensure drawers open with a light press of the front and close softly and quietly. MOVENTO concealed runners give you the design freedom for deep, wide drawers that will hold anything homeowners would like to store. From cast iron and stoneware to appliances and pantry items, MOVENTO rises to the challenge while enhancing user experience for generations to come.

## Innovation.

Meet MOVENTO, our most advanced runner in more than 50 years. We've spent time in homes all over the world to learn from users how they want to work in their kitchens. Combining that insight with our team of experts, MOVENTO is crafted for everyone from the culinary masters to the takeout queens. Holding more weight per drawer than its predecessors, MOVENTO provides a kitchen experience like never before.