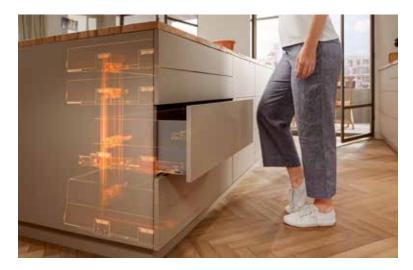

# Improve Your Efficiency With Well-thought-out Assembly

Every MERIVOBOX option can be implemented quickly and easily thanks to the consistent platform concept. The box system has simple, clearly labeled and easily accessible 3-dimensional adjustment options for side, height and tilt adjustment, which are the same for every drawer side.

# **The Easy Way to Offer Variety**

MERIVOBOX is based on a platform concept so you can create a broad range of drawers and interior roll-outs with just a few components – and all with the same easy assembly process. This simplifies production processes and increases efficiency.