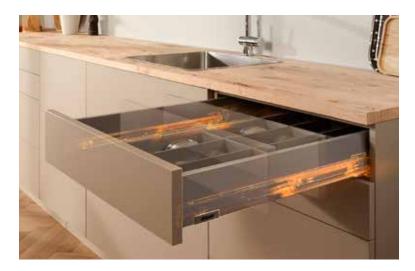

## Flush Cover Cap

The clear-cut design on the inside is rounded off by a flush cover cap. AMBIA-LINE beautifully organizes interiors even with cover caps in place.

# Straight on the Inside

This enables you to use storage space right up to the edge. Combine with AMBIA-LINE to create stunning interiors and maximize the storage available.