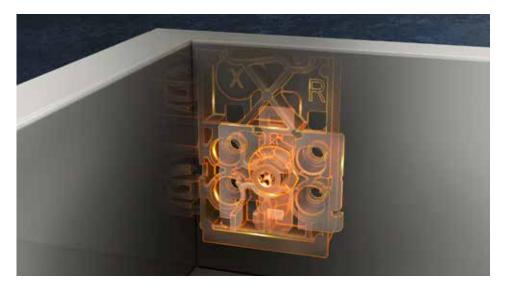

# **Drawer Stop**

The integrated drawer stop guarantees that the cabinet profile and drawer are connected securely. Accidental removal is impossible.

# **High Front Stability**

The front attachment is extremely stable for both drawers and those with high fronts for interior roll-out applications. No additional stabilizer is needed even when implementing high cabinet fronts.

# **Tilt Adjustment**

You can adjust the front connector plate in just a few simple steps no matter which drawer side height you use.

# Fast, Reliable Assembly and Removal of Fronts

You can easily insert the front thanks to the holding position, even when a drawer is already in place. Very wide fronts can also be easily removed, even by a single person.