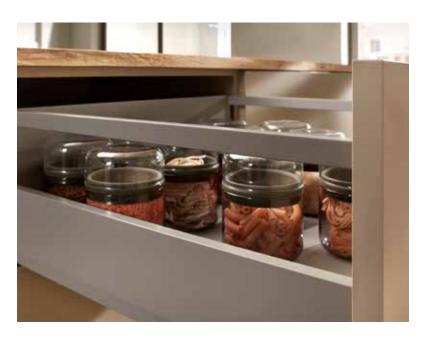

MERIVOBOX E Height with BOXCOVER in silk white matte

Its impressive functions make MERIVOBOX ideal for the kitchen. Regardless of what's cooking, our latest box system ensures that kitchen users have clear visibility and ergonomic access to all storage items. Choose the right model to suit the application and your preferences. MERIVOBOX is a reliable partner and not just for cooking. For the lifetime of the cabinet.