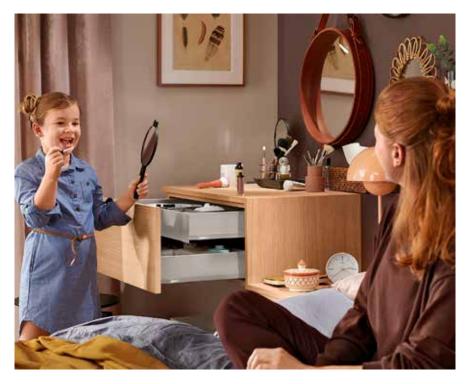

# In the Bedroom

Either as a bedside cabinet or vanity unit, MERIVOBOX is practical for day-to-day use - and a plus for real bookworms and little beauty queens alike.