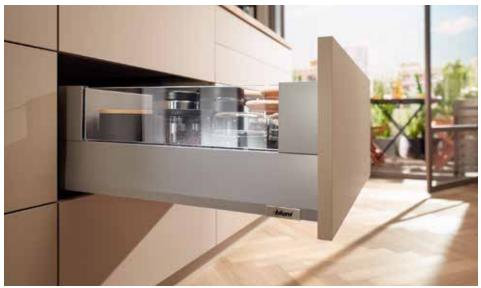

**E Height with Single Gallery** 

Create a clean-cut design with the use of exposed metal components.

E Height with BOXCOVER

Create unique drawers – with large design elements.

E Height with BOXCAP

Simply clip on BOXCAP and you have a metal drawer with closed sides.

MERIVOBOX E Height with BOXCOVER in silk white matte

Its impressive functions make MERIVOBOX ideal for the kitchen. Regardless of what's cooking, our latest box system ensures that kitchen users have clear visibility and ergonomic access to all storage items. Choose the right model to suit the application and your preferences. MERIVOBOX is a reliable partner and not just for cooking. For the lifetime of the cabinet.