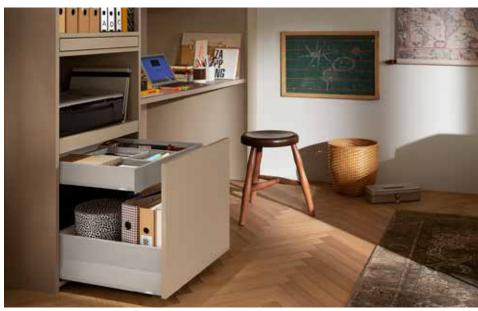

# In the Study

Equip your home office with MERIVOBOX and make working from home a cinch. Pens, pads and folders are exactly where they should be and immediately within reach.