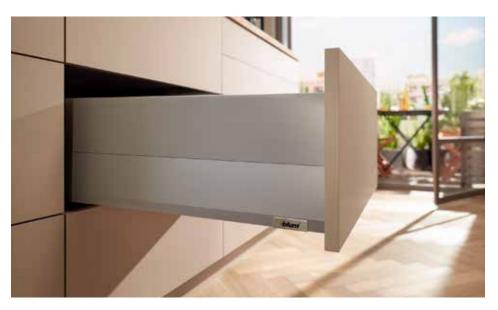

# MERIVOBOX.

Offering variety has never been so easy.

## Design

MERIVOBOX is unique thanks to its distinctive drawer side design and unmistakable look. Create your own diverse range of cabinetry using MERIVOBOX.

# **Distinctive Drawer Side Design**

The slim drawer side has a distinctive design line that creates exciting light reflections.