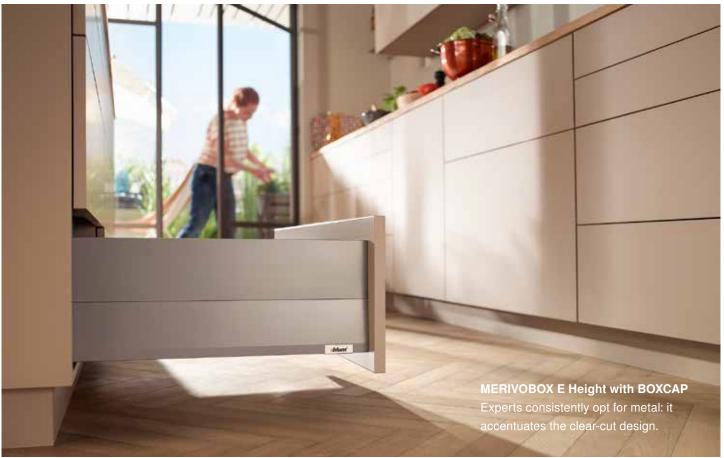

**E Height with Single Gallery** 

Create a clean-cut design with the use of exposed metal components.

E Height with BOXCOVER

Create unique drawers – with large design elements.

E Height with BOXCAP

Simply clip on BOXCAP and you have a metal drawer with closed sides.