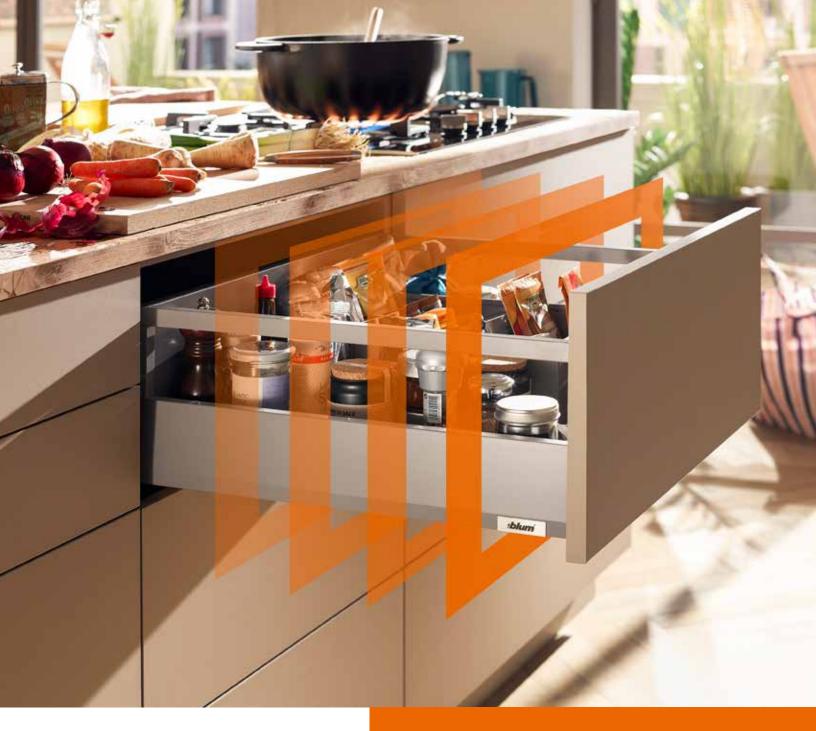

## **Functionality**

The innovative shape of the cabinet profile makes MERIVOBOX incredibly stable - even when fully loaded. The high load capacity coupled with the feather-light glide makes accessing storage goods a breeze!

# **Vertical Stability and Full Load-Bearing Capacity**

The box system is exceptionally stable thanks to the unique L-shape of the cabinet profile. What is more, it has a high dynamic carrying capacity of 125 lb or 170 lb ANSI load ratings.

# Synchronized Feather-Light Glide

The new box system is characterized by a silky-smooth glide when opening and closing.