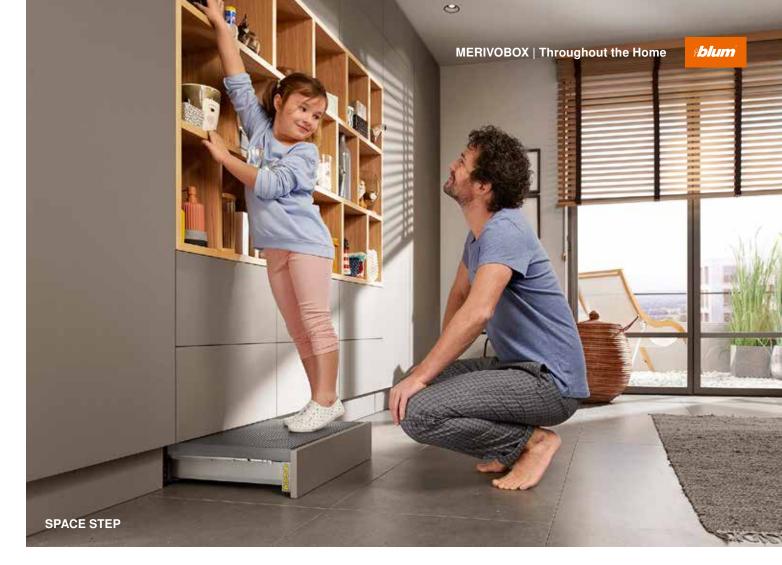

# **SPACE STEP**

The clever toe kick solution creates additional storage space and gives users easy access to higher storage levels.