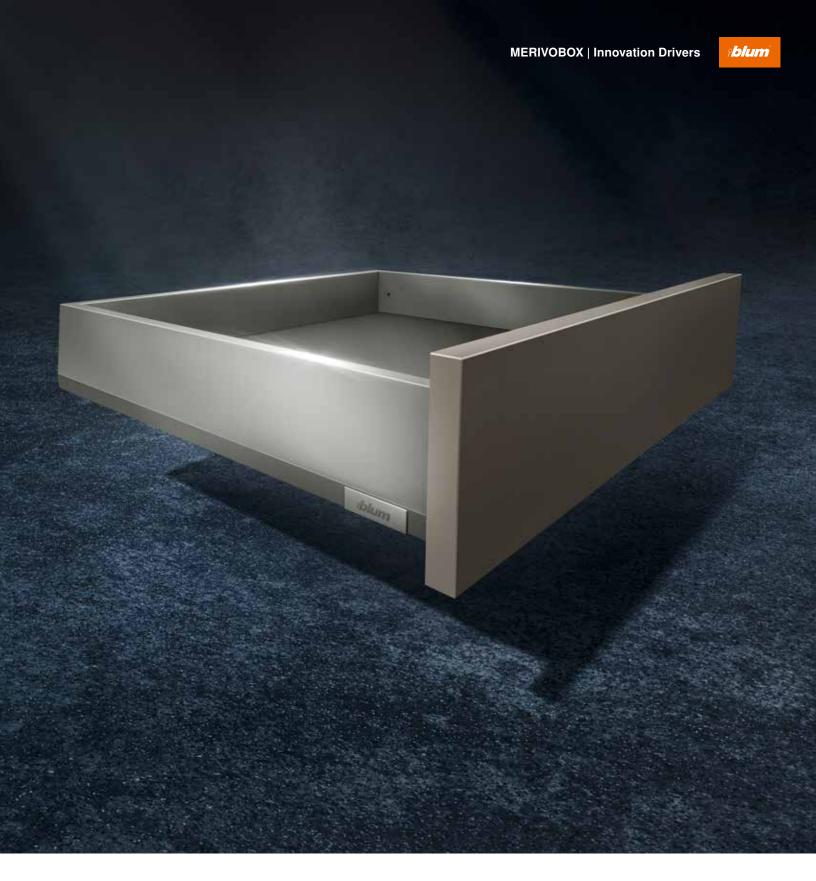

# **Innovation Drivers**

MERIVOBOX brings together four innovations: a platform for simplified manufacturing, a minimalist design for a unique look, a new cabinet profile for enhanced functionality and a well-thought-out assembly concept for easy implementation.

## **Platform**

At the heart of MERIVOBOX is the cabinet profile with the same installation for all applications. No matter which option you choose, the front and front fixing brackets are always the same, making it a true platform that reduces complexity and increases variety.

## **Functionality**

The innovative shape of the cabinet profile makes MERIVOBOX incredibly stable - even when fully loaded. The high load capacity coupled with the feather-light glide makes accessing storage goods a breeze!

## Design

MERIVOBOX is unique thanks to its distinctive drawer side design and unmistakable look. Create your own diverse range of cabinetry using MERIVOBOX.

## **Assembly**

No matter which MERIVOBOX option you choose, it can be assembled quickly and easily because of the consistent platform concept. What's more, the adjustments are clearly labeled and easily accessible.