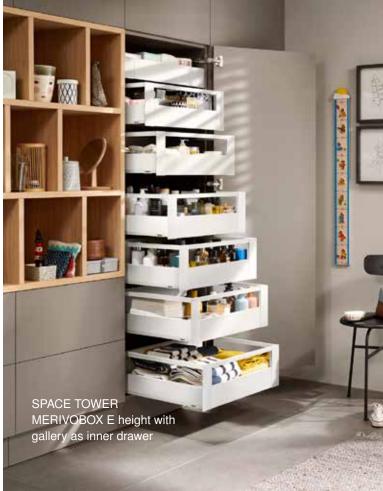

Regardless of the application, MERIVOBOX looks just as good in the bathroom. Be it in the form of the SPACE TOWER, SPACE STEP or a conventional vanity, maximize the existing space and make day-to-day life easier. A stunning design enables you to meet customer requirements – no matter which version you opt for.

# **SPACE STEP**

The clever toe kick solution creates additional storage space and gives users easy access to higher storage levels.