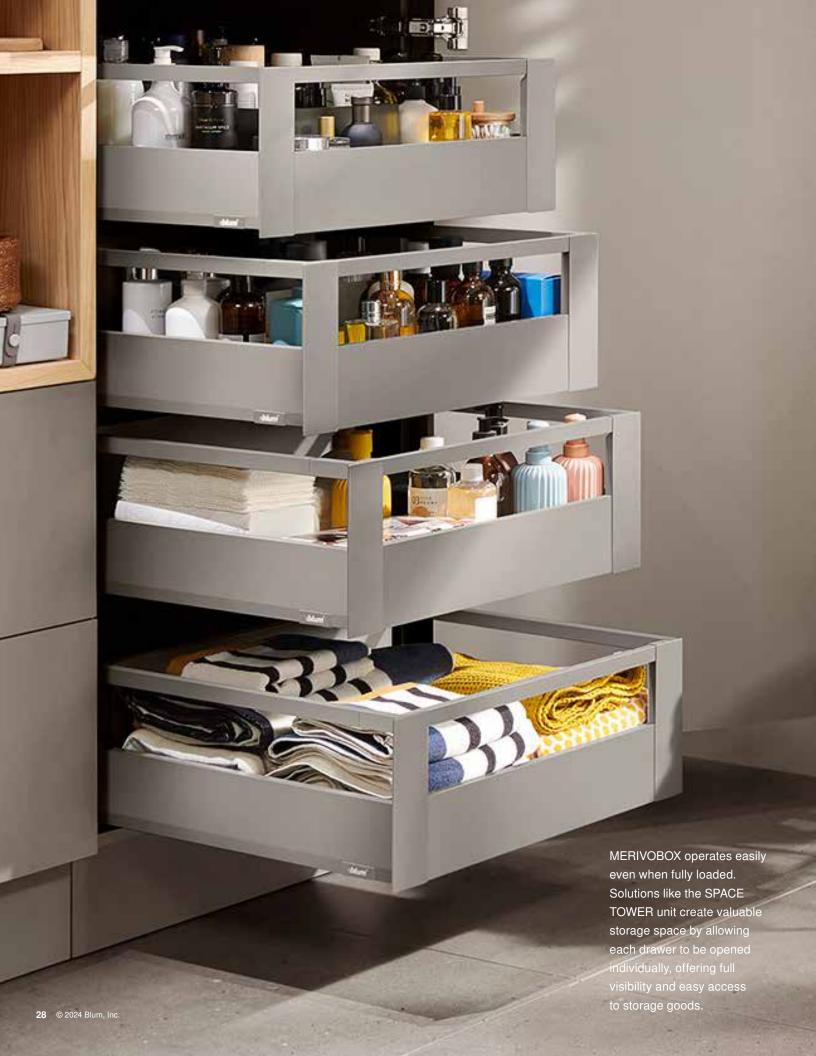

Regardless of the application, MERIVOBOX looks just as good in the bathroom. Be it in the form of the SPACE TOWER, SPACE STEP or a conventional vanity, maximize the existing space and make day-to-day life easier. A stunning design enables you to meet customer requirements – no matter which version you opt for.

# **SPACE STEP**

The clever toe kick solution creates additional storage space and gives users easy access to higher storage levels.

# **SPACE TWIN**

Diagonally offset cabinet profiles allow you to turn tiny gaps into valuable storage space.