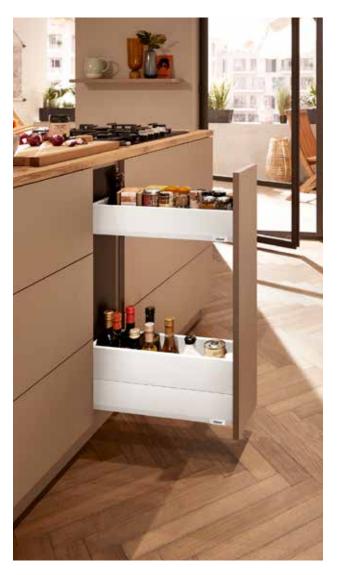

MERIVOBOX E Height with BOXCOVER in silk white matte

Its impressive functions make MERIVOBOX ideal for the kitchen. Regardless of what's cooking, our latest box system ensures that kitchen users have clear visibility and ergonomic access to all storage items. Choose the right model to suit the application and your preferences. MERIVOBOX is a reliable partner and not just for cooking. For the lifetime of the cabinet.

# **MERIVOBOX Throughout** the Home

A box system that proves its worth in the kitchen is also ideally suited to other living areas. The top quality look of MERIVOBOX blends seamlessly into any home.