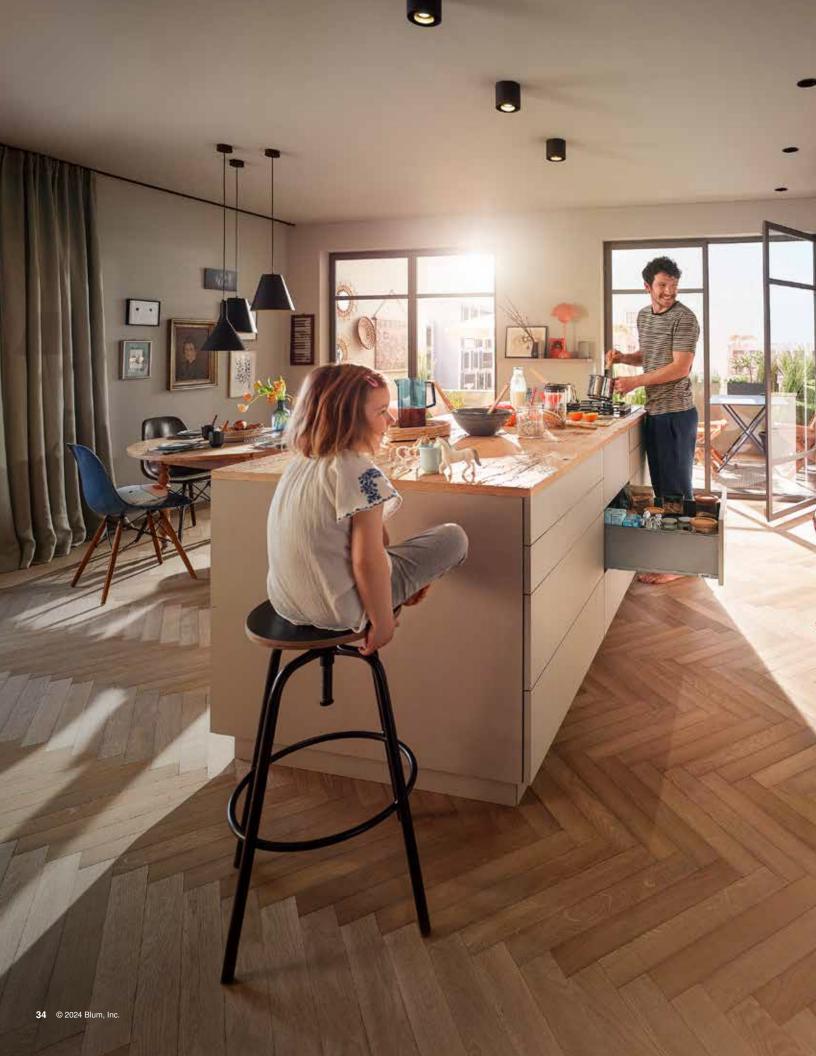

MERIVOBOX E Height with BOXCOVER in silk white matte

Its impressive functions make MERIVOBOX ideal for the kitchen. Regardless of what's cooking, our latest box system ensures that kitchen users have clear visibility and ergonomic access to all storage items. Choose the right model to suit the application and your preferences. MERIVOBOX is a reliable partner and not just for cooking. For the lifetime of the cabinet.

# **MERIVOBOX Throughout** the Home

A box system that proves its worth in the kitchen is also ideally suited to other living areas. The top quality look of MERIVOBOX blends seamlessly into any home.