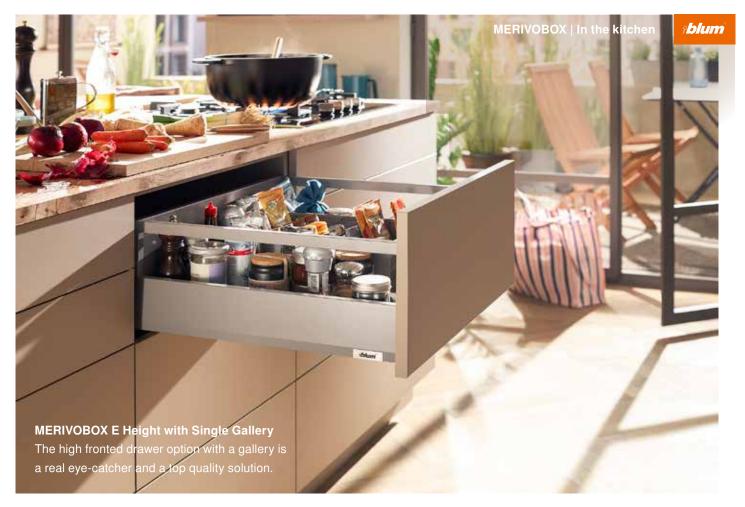

**E Height with Single Gallery** 

Create a clean-cut design with the use of exposed metal components.

E Height with BOXCOVER

Create unique drawers – with large design elements.

E Height with BOXCAP

Simply clip on BOXCAP and you have a metal drawer with closed sides.