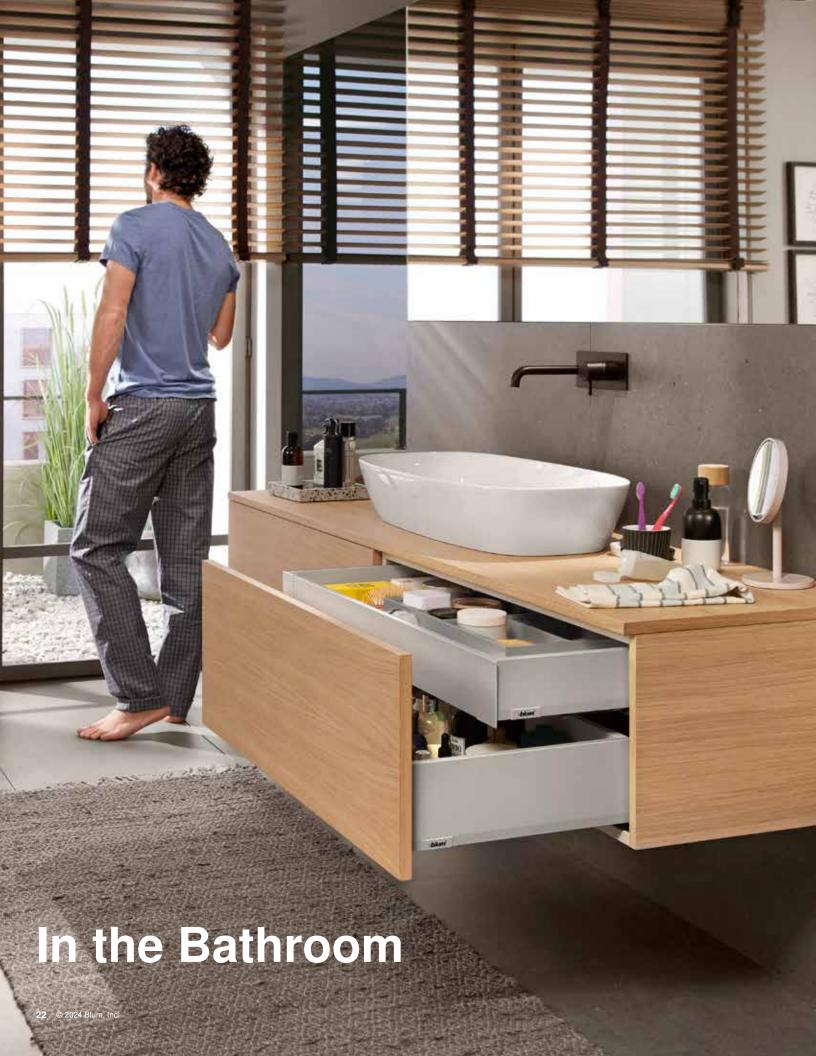

Regardless of the application, MERIVOBOX looks just as good in the bathroom. Be it in the form of the SPACE TOWER, SPACE STEP or a conventional vanity, maximize the existing space and make day-to-day life easier. A stunning design enables you to meet customer requirements – no matter which version you opt for.