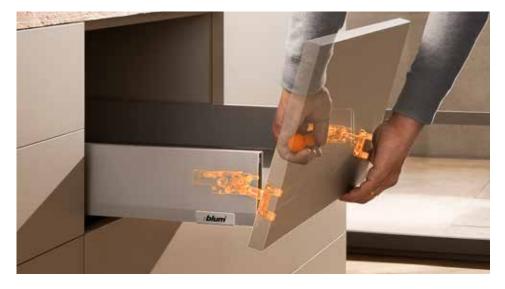

# Fast, Reliable Assembly and Removal of Fronts

You can easily insert the front thanks to the holding position, even when a drawer is already in place. Very wide fronts can also be easily removed, even by a single person.

# Improve Your Efficiency With Well-thought-out Assembly

Every MERIVOBOX option can be implemented quickly and easily thanks to the consistent platform concept. The box system has simple, clearly labeled and easily accessible 3-dimensional adjustment options for side, height and tilt adjustment, which are the same for every drawer side.