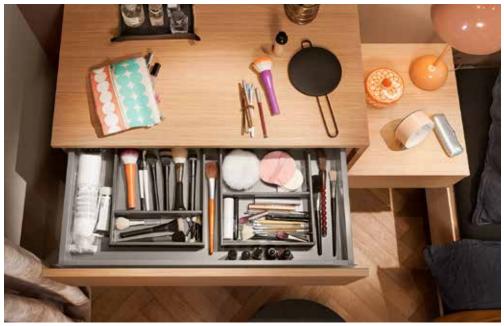

# Straight on the Inside

This enables you to use storage space right up to the edge. Combine with AMBIA-LINE to create stunning interiors and maximize the storage available.