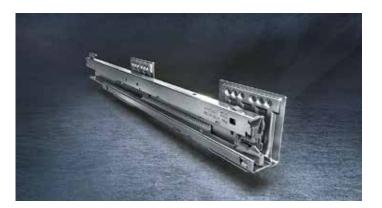

## **Platform**

At the heart of MERIVOBOX is the cabinet profile with the same installation for all applications. No matter which option you choose, the front and front fixing brackets are always the same, making it a true platform that reduces complexity and increases variety.

The same drilling position and front fixing bracket for your entire MERIVOBOX range. One front for all drawer options and one for all high fronted interior roll-out options. This presents a compelling argument for faster assembly.

## **Cabinet Profile as the Basis of the Platform**

You can use the same fixing position (height and depth) for all applications – be it with BLUMOTION or SERVO-DRIVE, with side stabilizers or for inner drawers. Simply drill into the cabinet in the same way every time and then decide which solution you wish to install.