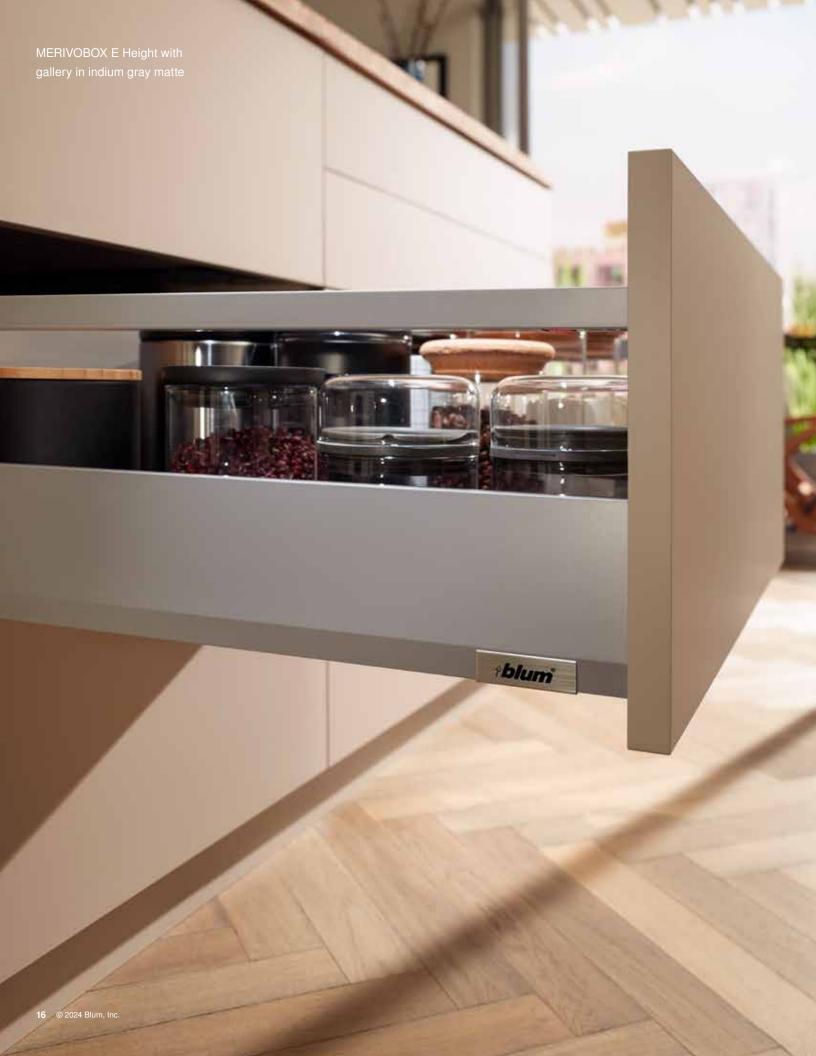

# **Exposed Metal Parts**

Metal components and a coordinated color scheme create a top quality look without any nylon components – even for the version with a gallery.

**E Height with Single Gallery** 

Create a clean-cut design with the use of exposed metal components.

E Height with BOXCOVER

Create unique drawers – with large design elements.

E Height with BOXCAP

Simply clip on BOXCAP and you have a metal drawer with closed sides.