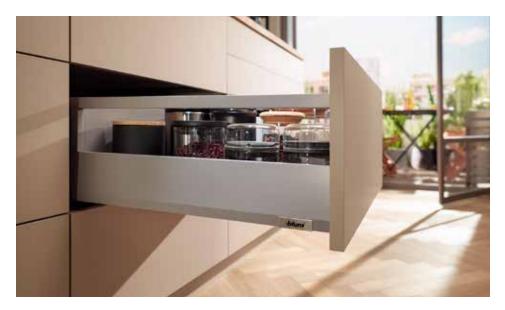

**E Height with Single Gallery** 

Create a clean-cut design with the use of exposed metal components.

E Height with BOXCOVER

Create unique drawers – with large design elements.

E Height with BOXCAP

Simply clip on BOXCAP and you have a metal drawer with closed sides.

MERIVOBOX E Height with BOXCOVER in silk white matte

Its impressive functions make MERIVOBOX ideal for the kitchen. Regardless of what's cooking, our latest box system ensures that kitchen users have clear visibility and ergonomic access to all storage items. Choose the right model to suit the application and your preferences. MERIVOBOX is a reliable partner and not just for cooking. For the lifetime of the cabinet.