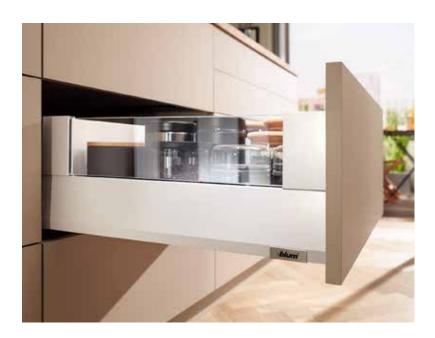

**E Height with Single Gallery** 

Create a clean-cut design with the use of exposed metal components.

E Height with BOXCOVER

Create unique drawers – with large design elements.

E Height with BOXCAP

Simply clip on BOXCAP and you have a metal drawer with closed sides.

MERIVOBOX E Height with BOXCOVER in silk white matte

Its impressive functions make MERIVOBOX ideal for the kitchen. Regardless of what's cooking, our latest box system ensures that kitchen users have clear visibility and ergonomic access to all storage items. Choose the right model to suit the application and your preferences. MERIVOBOX is a reliable partner and not just for cooking. For the lifetime of the cabinet.