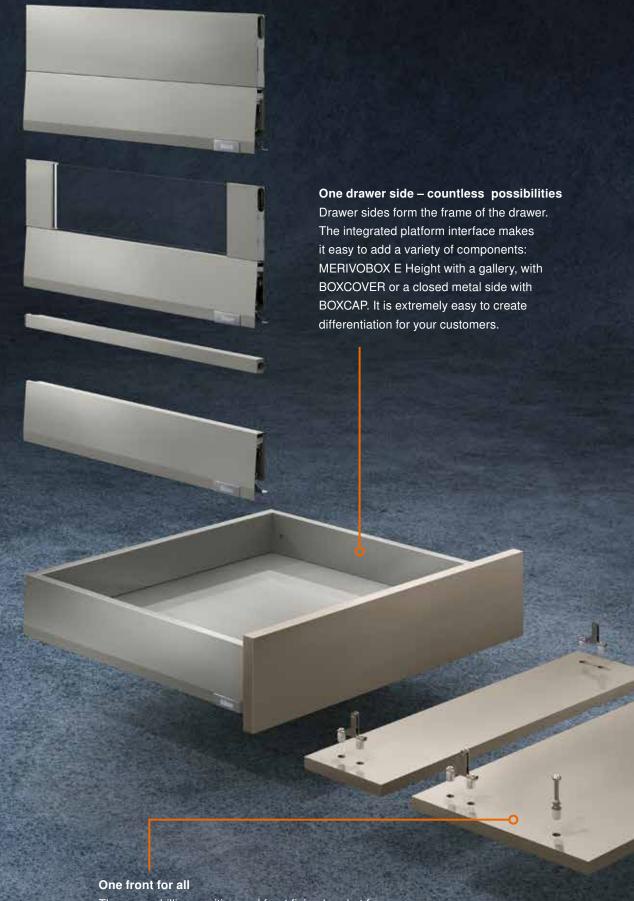

## **Platform**

At the heart of MERIVOBOX is the cabinet profile with the same installation for all applications. No matter which option you choose, the front and front fixing brackets are always the same, making it a true platform that reduces complexity and increases variety.

The same drilling position and front fixing bracket for your entire MERIVOBOX range. One front for all drawer options and one for all high fronted interior roll-out options. This presents a compelling argument for faster assembly.

# Simplify Your Processes With a Diverse Platform

Our completely new MERIVOBOX box system gives you simple manufacturing *and* great variety, making it easier for you to meet the needs of your customers.

## **Cabinet Profile as the Basis of the Platform**

You can use the same fixing position (height and depth) for all applications – be it with BLUMOTION or SERVO-DRIVE, with side stabilizers or for inner drawers. Simply drill into the cabinet in the same way every time and then decide which solution you wish to install.