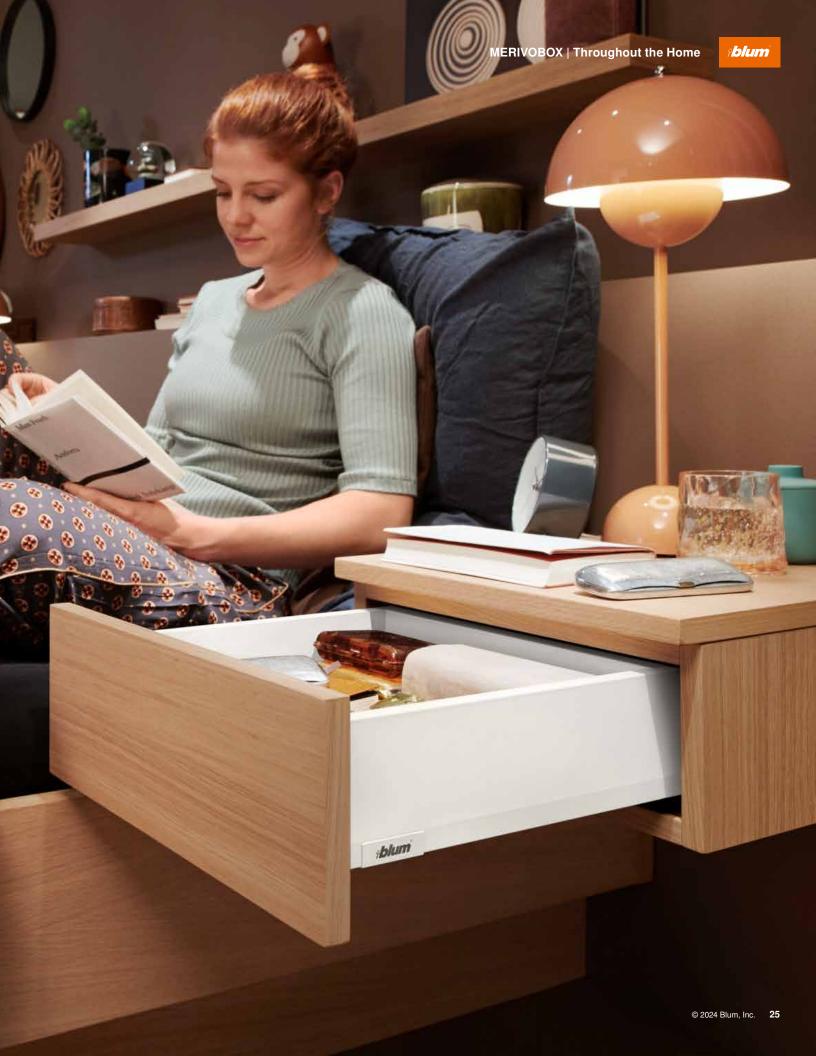

# In the Bedroom

Either as a bedside cabinet or vanity unit, MERIVOBOX is practical for day-to-day use - and a plus for real bookworms and little beauty queens alike.