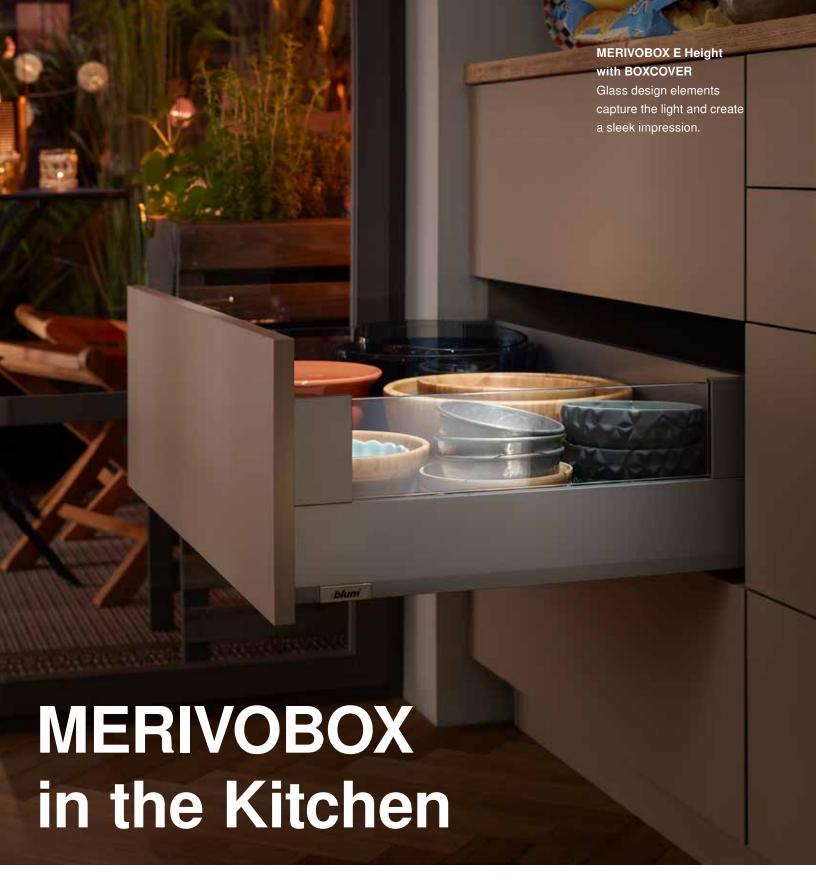

MERIVOBOX E Height with BOXCOVER in silk white matte

Its impressive functions make MERIVOBOX ideal for the kitchen. Regardless of what's cooking, our latest box system ensures that kitchen users have clear visibility and ergonomic access to all storage items. Choose the right model to suit the application and your preferences. MERIVOBOX is a reliable partner and not just for cooking. For the lifetime of the cabinet.