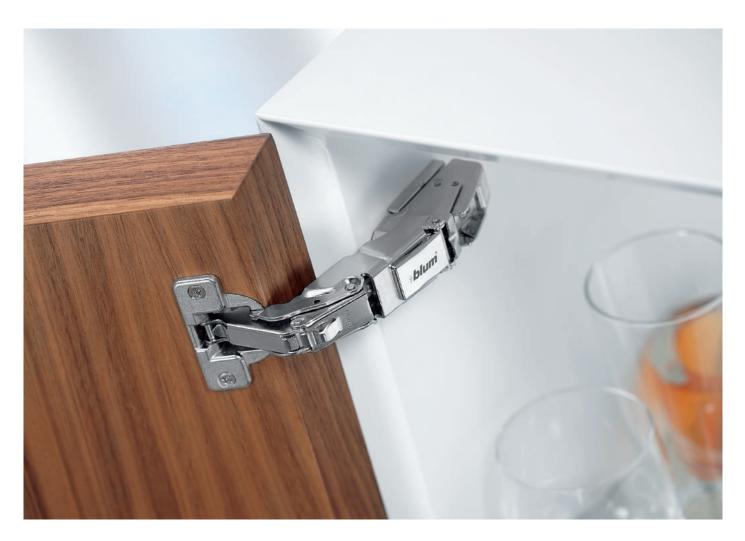

# CLIP top 155° for mitred application

### The new CLIP top 155°

Our CLIP mechanism has proven itself a million times over worldwide. Now we have re-engineered the CLIP top 155° to include a new closing mechanism, in combination with a new clip-on BLUMOTION 973A7000. The result: A 155° hinge that provides complete functionality & satisfaction.

CLIP top 155° is ideal for special applications such as mitred.