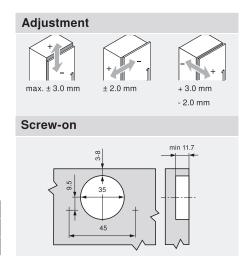

## Assembly made easy

- Tool-free door to cabinet assembly and removal thanks to CLIP technology
- Easy 3-dimensional adjustment
- Tool-free INSERTA technology, knock-in or screw-on options for hinge boss assembly
- Existing mounting
- Our CLIP mechanism has proven itself a million times over worldwide. Now we have re-engineered the CLIP top 155° to include a new closing mechanism, in combination with a new clip-on BLUMOTION 973A7000. The result: A 155° hinge that provides complete functionality & satisfaction.