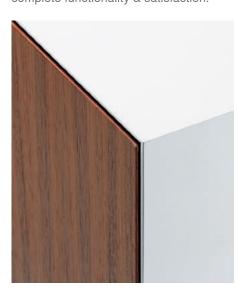

CLIP top 155° is ideal for special applications such as mitred.

# Types of mitred applications

Lateral (two-sided) mitred applications