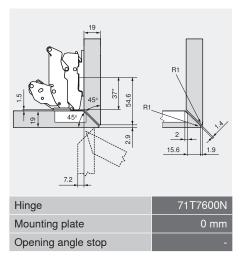

### Order specification

| 0-Protrusion hinge 155° opening angle |                      |          |              |  |
|---------------------------------------|----------------------|----------|--------------|--|
| Article No.                           | Description          | Material | Price/piece* |  |
| 71T7500N                              | CLIP top with spring | Steel    | S\$ 7.13     |  |

<sup>\*</sup> Dimension for mounting plate with dimension A = 37 mm