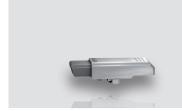

| BLUMOTION in combination with hinges with spring |                   |                 |             |  |
|--------------------------------------------------|-------------------|-----------------|-------------|--|
| Article No.                                      | Description       | Application     | Price/piece |  |
| 973A7000                                         | For CLIP top 155° | Clip onto hinge | S\$ 2.50    |  |