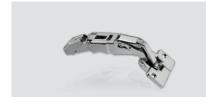

# CLIP top 155° for mitred application

### The new CLIP top 155°

Our CLIP mechanism has proven itself a million times over worldwide. Now we have re-engineered the CLIP top 155° to include a new closing mechanism, in combination with a new clip-on BLUMOTION 973A7000. The result: A 155° hinge that provides complete functionality & satisfaction.

CLIP top 155° is ideal for special applications such as mitred.