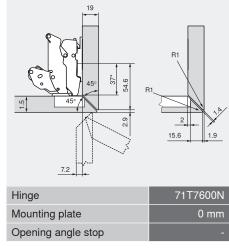

### Order specification

| 0-Protrusion hinge 155° opening angle |                      |          |              |  |
|---------------------------------------|----------------------|----------|--------------|--|
| Article No.                           | Description          | Material | Price/piece* |  |
| 71T7500N                              | CLIP top with spring | Steel    | S\$ 7.13     |  |

<sup>\*</sup> Dimension for mounting plate with dimension A = 37 mm