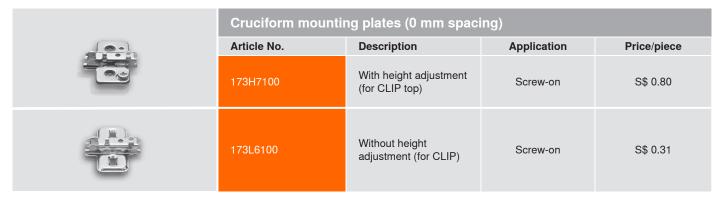

on hinge 155° opening angle |                      |          |              |  |
|---------------------------------------|----------------------|----------|--------------|--|
| Article No.                           | Description          | Material | Price/piece* |  |
| 71T7500N                              | CLIP top with spring | Steel    | S\$ 7.13     |  |



| BLUMOTION in combination with hinges with spring |                   |                 |             |  |
|--------------------------------------------------|-------------------|-----------------|-------------|--|
| Article No.                                      | Description       | Application     | Price/piece |  |
| 973A7000                                         | For CLIP top 155° | Clip onto hinge | S\$ 2.50    |  |



<sup>\*</sup> Dimension for mounting plate with dimension A = 37 mm