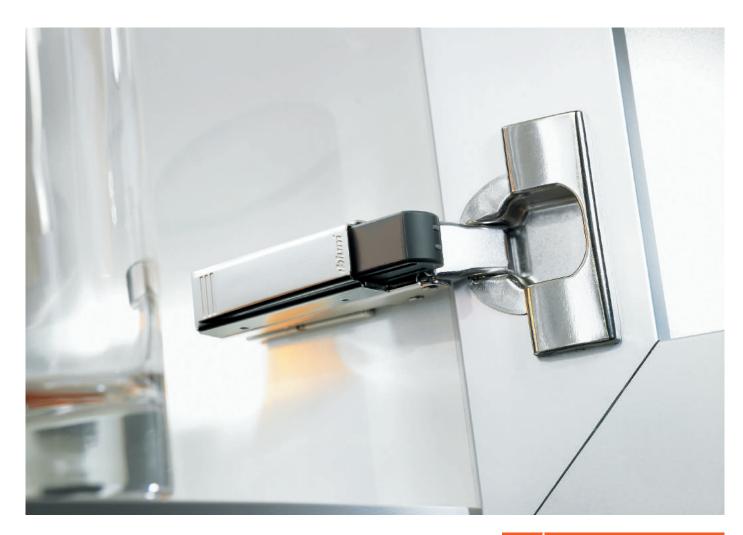

## **BLUMOTION** for CLIP top hinges

With BLUMOTION, kitchen users will simply love the way their furniture doors close silently and effortlessly day in and day out. BLUMOTION is now showing a new side of itself - the hinge side. BLUMOTION redefines the term "quality of motion". The system is quick and easy to install and, once fitted, creates a perfect closing motion. The effect is truly inspiring.