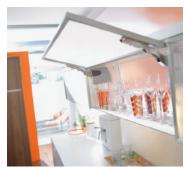

AVENTOS HF bi fold lift system

AVENTOS HS up & over lift system

AVENTOS HL lifting flap

AVENTOS HK stay lift

AVENTOS HK-S small stay lift

up to 1800 mm

Cabinet width depends on power factor

| AVENTOS HF set        |       |                         |
|-----------------------|-------|-------------------------|
| Description           | Qty   | Price range             |
| For bi-fold<br>fronts | 1 set | S\$ 141.56 - S\$ 176.05 |