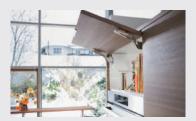

## AVENTOS lift systems

Lift systems are an ideal ergonomic solution for wall units. Fronts open upwards to provide unhindered access to the cabinet interior.

The AVENTOS lift system is not only easy to use, it is also simple to install. Even heavy frontals open and close silently and effortlessly thanks to the integrated BLUMOTION dampening system.

AVENTOS, in combination with SERVO-DRIVE, can be used to create handle less designs that are a perfect balance between beauty and efficiency.

AVENTOS HK stay lift units can be integrated with the TIP-ON mechanical opening support system to achieve the silky motion for which Blum is renowned.