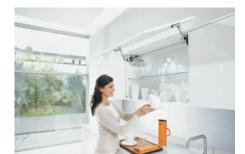

## AVENTOS lift systems

Lift systems are an ideal ergonomic solution for wall units. Fronts open upwards to provide unhindered access to the cabinet interior.

The AVENTOS lift system is not only easy to use, it is also simple to install. Even heavy frontals open and close silently and effortlessly thanks to the integrated BLUMOTION dampening system.

AVENTOS, in combination with SERVO-DRIVE, can be used to create handle less designs that are a perfect balance between beauty and efficiency.

AVENTOS HK stay lift units can be integrated with the TIP-ON mechanical opening support system to achieve the silky motion for which Blum is renowned.