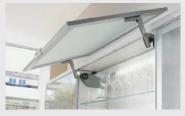

## AVENTOS lift systems

Lift systems are an ideal ergonomic solution for wall units. Fronts open upwards to provide unhindered access to the cabinet interior.

The AVENTOS lift system is not only easy to use, it is also simple to install. Even heavy frontals open and close silently and effortlessly thanks to the integrated BLUMOTION dampening system.

AVENTOS, in combination with SERVO-DRIVE, can be used to create handle less designs that are a perfect balance between beauty and efficiency.

AVENTOS HK stay lift units can be integrated with the TIP-ON mechanical opening support system to achieve the silky motion for which Blum is renowned.