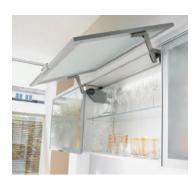

AVENTOS HF bi fold lift system

AVENTOS HS up & over lift system

AVENTOS HL lifting flap

AVENTOS HK stay lift

AVENTOS HK-S small stay lift

| AVENTOS HL set      |       |                         |  |  |
|---------------------|-------|-------------------------|--|--|
| Description         | Qty   | Price range             |  |  |
|                     |       |                         |  |  |
| For parallel fronts | 1 set | S\$ 162.76 - S\$ 246.31 |  |  |