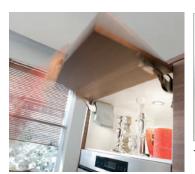

## AVENTOS lift systems

Lift systems are an ideal ergonomic solution for wall units. Fronts open upwards to provide unhindered access to the cabinet interior.

The AVENTOS lift system is not only easy to use, it is also simple to install. Even heavy frontals open and close silently and effortlessly thanks to the integrated BLUMOTION dampening system.

AVENTOS, in combination with SERVO-DRIVE, can be used to create handle less designs that are a perfect balance between beauty and efficiency.

AVENTOS HK stay lift units can be integrated with the TIP-ON mechanical opening support system to achieve the silky motion for which Blum is renowned.