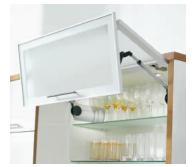

AVENTOS HF bi fold lift system

AVENTOS HS up & over lift system

AVENTOS HL lifting flap

AVENTOS HK stay lift

AVENTOS HK-S small stay lift

| AVENTOS HK set           |       |                        |  |  |
|--------------------------|-------|------------------------|--|--|
| Description              | Qty   | Price range            |  |  |
| For stay lift<br>fronts  | 1 set | S\$ 76.41 - S\$ 120.37 |  |  |
| TIP-ON for<br>AVENTOS HK | 1 set | S\$ 93.10 - S\$ 147.66 |  |  |