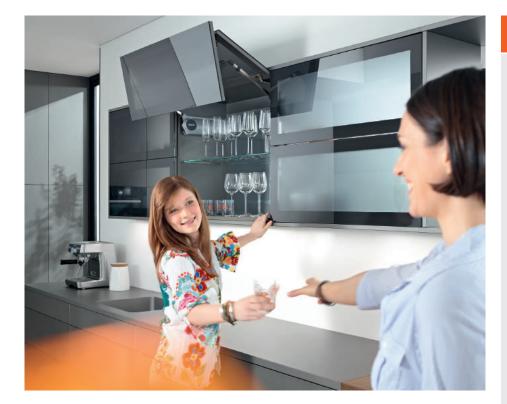

## AVENTOS lift systems

Lift systems are an ideal ergonomic solution for wall units. Fronts open upwards to provide unhindered access to the cabinet interior.

The AVENTOS lift system is not only easy to use, it is also simple to install. Even heavy frontals open and close silently and effortlessly thanks to the integrated BLUMOTION dampening system.

AVENTOS, in combination with SERVO-DRIVE, can be used to create handle less designs that are a perfect balance between beauty and efficiency.

AVENTOS HK stay lift units can be integrated with the TIP-ON mechanical opening support system to achieve the silky motion for which Blum is renowned.