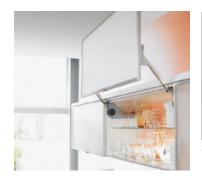

AVENTOS HF bi fold lift system

AVENTOS HS up & over lift system

AVENTOS HL lifting flap

AVENTOS HK stay lift

AVENTOS HK-S small stay lift

| AVENTOS HS set       |       |                         |  |
|----------------------|-------|-------------------------|--|
| Description          | Qty   | Price range             |  |
|                      |       |                         |  |
| For up & over fronts | 1 set | S\$ 162.18 - S\$ 233.51 |  |