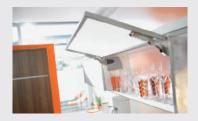

## AVENTOS lift systems

Lift systems are an ideal ergonomic solution for wall units. Fronts open upwards to provide unhindered access to the cabinet interior.

The AVENTOS lift system is not only easy to use, it is also simple to install. Even heavy frontals open and close silently and effortlessly thanks to the integrated BLUMOTION dampening system.

AVENTOS, in combination with SERVO-DRIVE, can be used to create handle less designs that are a perfect balance between beauty and efficiency.

AVENTOS HK stay lift units can be integrated with the TIP-ON mechanical opening support system to achieve the silky motion for which Blum is renowned.