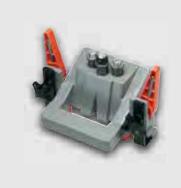

## Template for mounting plates

- For pre-drilling the mounting plate for the top

AVENTOS HF lift system

- Suitable for the assembly of other Blum fittings

### Article No.

65.5310