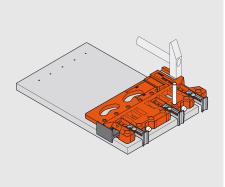

## Universal drilling template

- For marking or pre-drilling fixing holes for front brackets including gallery, drawer back and base (only METABOX quick assembly version C15)
- Suitable for the processing of other Blum components
- Universal drilling template includes:
  1 pc drilling depth stop for drill Ø 5 mm
  1 pc drilling depth stop for drill Ø 10 mm
  1 pc marking template Ø 5 mm
  1 pc marking template Ø 10 mm
- Suitable for: METABOX, TANDEMBOX, AVENTOS

#### Article No.

ZML.0040