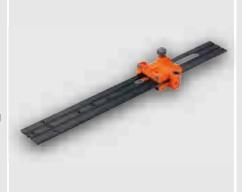

## **ECODRILL**

- Simple hand held tool to drill accurate hole patternsfor Blum hinges
- Driven by hand drill
- Variable drilling distance (from 2 to 8 mm)
- Clamps to work piece
- ECODRILL includes:
  - 1 pc drilling template
  - 1 pc drill Ø 35 mm
  - 2 pcs drills Ø 8 mm
  - 2 pcs Torx bits

#### Article No.

M31 1000