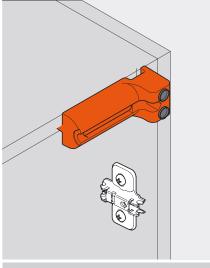

# BLUMOTION for doors (hinge side) drilling template / TIP-ON for door

The template is used to attach BLUMO-TION for doors (970A1002) to the hinge side of the cabinet

- For horizontal drilling for BLUMOTION for standard cabinets
- For horizontal drilling for BLUMOTION for angled cabinets (in combination with the cabinet angle template 65.5810)
- Template incl. drilling depth stop Ø 10 mm
- Suitable for the processing of other Blum fittings (TIP-ON for doors)

Article No.

65.5010