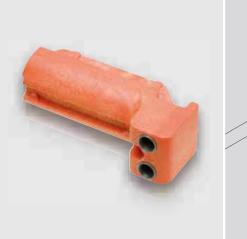

# BLUMOTION for doors (hinge side) drilling template / TIP-ON for door

The template is used to attach BLUMO-TION for doors (970A1002) to the hinge side of the cabinet

- For horizontal drilling for BLUMOTION for standard cabinets
- For horizontal drilling for BLUMOTION for angled cabinets (in combination with the cabinet angle template 65.5810)
- Template incl. drilling depth stop Ø 10 mm
- Suitable for the processing of other Blum fittings (TIP-ON for doors)

Article No.

65.5010