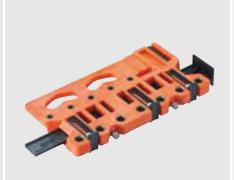

## Universal drilling template

- For marking or pre-drilling fixing holes for front brackets including gallery, drawer back and base (only METABOX quick assembly version C15)
- Suitable for the processing of other Blum components
- Universal drilling template includes:
  1 pc drilling depth stop for drill Ø 5 mm
  1 pc drilling depth stop for drill Ø 10 mm
  1 pc marking template Ø 5 mm
  1 pc marking template Ø 10 mm
- Suitable for: METABOX, TANDEMBOX, AVENTOS

#### Article No.

ZML.0040