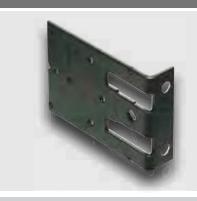

## Template for mounting plates

- For pre-drilling the mounting plate for the top

AVENTOS HF lift system

- Suitable for the assembly of other Blum fittings

### Article No.

65.5310