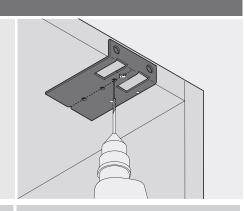

## Template for mounting plates

- For pre-drilling the mounting plate for the top

AVENTOS HF lift system

- Suitable for the assembly of other Blum fittings

### Article No.

65.5310