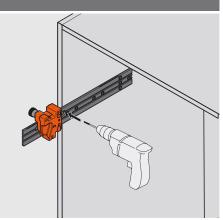

## **ECODRILL**

- Simple hand held tool to drill accurate hole patternsfor Blum hinges
- Driven by hand drill
- Variable drilling distance (from 2 to 8 mm)
- Clamps to work piece
- ECODRILL includes:
  - 1 pc drilling template
  - 1 pc drill Ø 35 mm
  - 2 pcs drills Ø 8 mm
  - 2 pcs Torx bits

#### Article No.

M31 1000