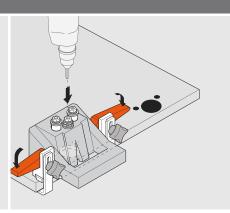

## Template for mounting plates

- For pre-drilling the mounting plate for the top

AVENTOS HF lift system

- Suitable for the assembly of other Blum fittings

### Article No.

65.5310