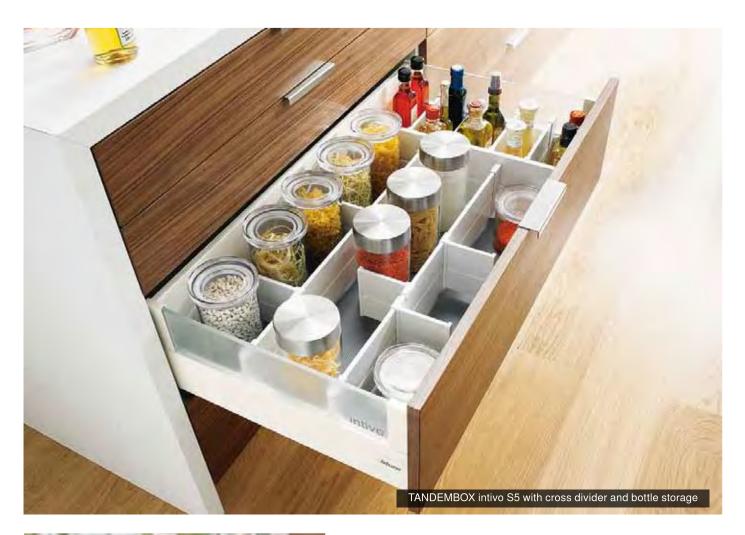

#### For optimal organisation in the kitchen

The TANDEMBOX intivo pull-out system offers numerous design opportunities. A great deal of thought was put into the design as well as the function. The same is true for the ORGA-LINE inner dividing system. All cross and longside dividers have been customised to TANDEMBOX intivo and can be adjusted to fit all storage items. All storage items such as cutlery, bottles or pots can be stored in a way that is both practical and functional in various applications. Everything is well organised and easy to reach.

### Advantageous in every way

ORGA-LINE for TANDEMBOX intivo are customised in terra black, silk white, silver grey and inox, to blend well to your existing TANDEMBOX intivo or TANDEMBOX antaro. Aside from its aesthetic advantage, ORGA-LINE provides overview and organisation to all items in your drawers, enabling you to access them quickly. The dividers can be adjusted to suit your requirements and are dishwasher-safe.