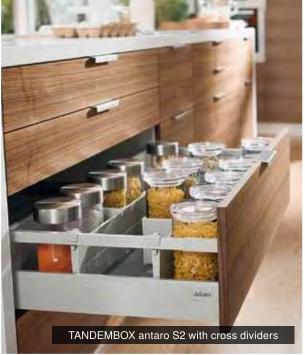

#### For optimal organisation in the kitchen

The TANDEMBOX intivo pull-out system offers numerous design opportunities. A great deal of thought was put into the design as well as the function. The same is true for the ORGA-LINE inner dividing system. All cross and longside dividers have been customised to TANDEMBOX intivo and can be adjusted to fit all storage items. All storage items such as cutlery, bottles or pots can be stored in a way that is both practical and functional in various applications. Everything is well organised and easy to reach.

### Advantageous in every way

ORGA-LINE for TANDEMBOX intivo are customised in terra black, silk white, silver grey and inox, to blend well to your existing TANDEMBOX intivo or TANDEMBOX antaro. Aside from its aesthetic advantage, ORGA-LINE provides overview and organisation to all items in your drawers, enabling you to access them quickly. The dividers can be adjusted to suit your requirements and are dishwasher-safe.