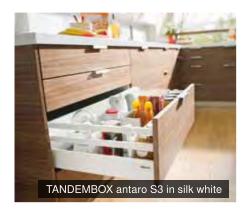

## TANDEMBOX antaro

PRODUCT MEMO

New design with a rectangular gallery

## TANDEMBOX antaro - the latest addition

This new pull-out system is characterised by single or double rectangular gallery rails. By using these angular elements and by harmonising the colour of all fittings components, we have created a system that is a clear alternative to TANDEMBOX plus.

## New design with a rectangular gallery

Tandembox antaro is based on tried and tested system components. It has the same cabinet profiles and back as the other models. And the colour and material concept of "antaro" is also based on that of "intivo". This means that manufacturers have a manageable product range that offers many new and different opportunities for design.

## Advantages at a glance

- Simple product design
- Colours of nylon components matched to the drawer side
- 4 drawer side colours (Silk White, Terra Black & Silver Grey options, and inox)
- High fronted pull-outs and inner pull-out options with single or double gallery