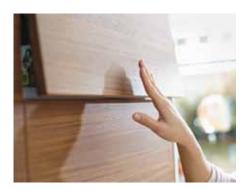

TIP-ON for AVENTOS HK provides functional opening comfort. Just press on the furniture front and the lift system moves upward.

To close, just press lightly on the lift system.