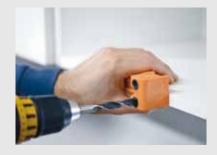

## Easy assembly

For drilling assembly, the TIP-ON unit is drilled in the centre of the cabinet base.

The TIP-ON unit can also be attached using an adapter plate.

The catch plate is screwed or pressed into the front