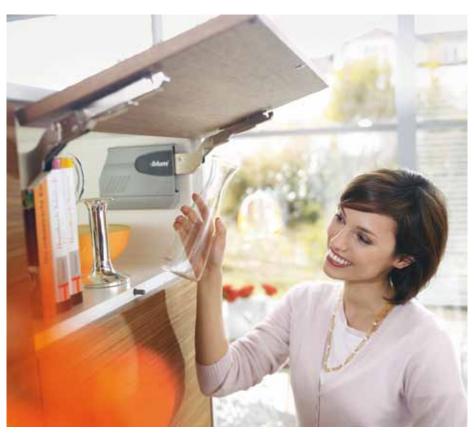

## TIP-ON for AVENTOS HK

PRODUCT MEMO

The touch latch mechanism for handle-less stay lifts

Whether in the kitchen, living room or bathroom: Handle-less furniture have become an established element of modern furniture design. TIP-ON, our mechanical opening support system, ensures small stay lifts can be opened comfortably & easily.

## Opening stay lifts with just a press

Thanks to TIP-ON for AVENTOS HK, handle-less stay lifts open with just a light press. To close, simply press lightly on the lift system. A catch plate attached to the inside of the front ensures secure closing.