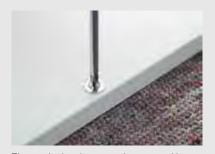

## Easy assembly

For drilling assembly, the TIP-ON unit is drilled in the centre of the cabinet base.

The TIP-ON unit can also be attached using an adapter plate.

The catch plate is screwed or pressed into the front