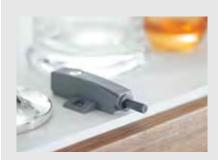

## TIP-ON for AVENTOS HK

PRODUCT MEMO

The touch latch mechanism for handle-less stay lifts

Whether in the kitchen, living room or bathroom: Handle-less furniture have become an established element of modern furniture design. TIP-ON, our mechanical opening support system, ensures small stay lifts can be opened comfortably & easily.

## Opening stay lifts with just a press

Thanks to TIP-ON for AVENTOS HK, handle-less stay lifts open with just a light press. To close, simply press lightly on the lift system. A catch plate attached to the inside of the front ensures secure closing.

TIP-ON for AVENTOS HK provides functional opening comfort. Just press on the furniture front and the lift system moves upward.

To close, just press lightly on the lift system.