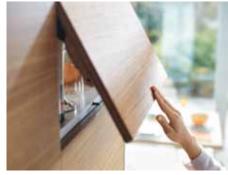

## Opening stay lifts with just a press

Thanks to TIP-ON for AVENTOS HK, handle-less stay lifts open with just a light press. To close, simply press lightly on the lift system. A catch plate attached to the inside of the front ensures secure closing.

TIP-ON for AVENTOS HK provides functional opening comfort. Just press on the furniture front and the lift system moves upward.

To close, just press lightly on the lift system.