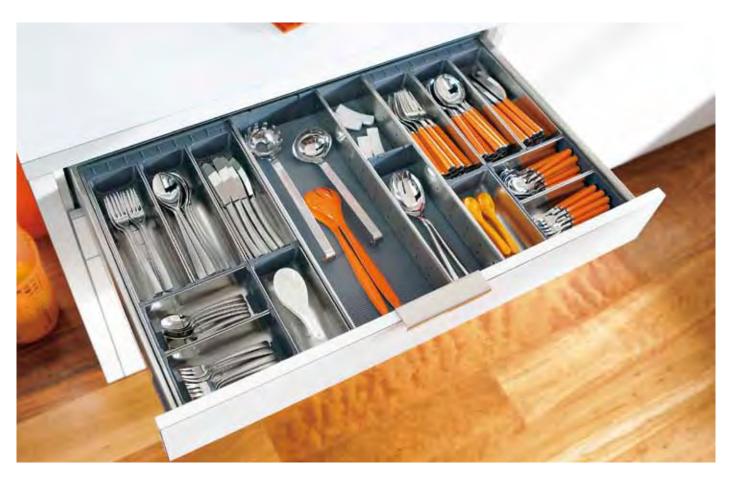

## Cutlery/utensil inserts

For 900-1200-mm drawer width

High quality ORGA-LINE sets with dishwasher safe, stainless steel compartments provide proper organisation for your cutlery. The individual cutlery containers can be laid out to suit your requirements. They are removable so they are easy to clean. Cutlery inserts are practical for buffets and garden parties.

## Cutlery inserts in your Non Consumables

The Non-consumables zone is the largest storage zone in the kitchen. It alone holds one third of all storage items such as cutlery, crockery, glasses, plastic containers, electric whisks etc. ORGA-LINE cutlery inserts are used to properly organise your cutlery inside your non-consumable cabinets.