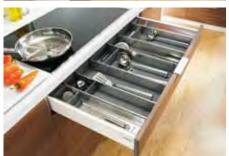

## Cutlery inserts in Cooking zone

Cooking utensils that are used on a regular basis are best kept near the hob. The ORGA-LINE inner dividing system keeps all storage items well-organised. This way, everything is close to hand right where it is needed.