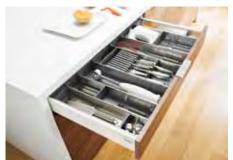

## Cutlery inserts in your Non Consumables

The Non-consumables zone is the largest storage zone in the kitchen. It alone holds one third of all storage items such as cutlery, crockery, glasses, plastic containers, electric whisks etc. ORGA-LINE cutlery inserts are used to properly organise your cutlery inside your non-consumable cabinets.