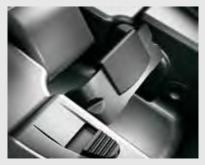

CLIP top BLUMOTION is also perfect for thicker doors: the new pivot points ensure adequate clearance between the cabinet face & door during opening.

BLUMOTION inside For high quality of motion for small or light doors, the BLUMOTION function can be easily deactivated if required – via a switch on the hinge boss.

## High quality down to the last detail

Silent and effortless closing – regardless of the closing speed or door size.

Switch for BLUMOTION deactivation

New pivot points ensure a smaller side gap even for thicker doors.

The lift mechanisms can be adjusted to the respective door weight using a cordless screwdriver.