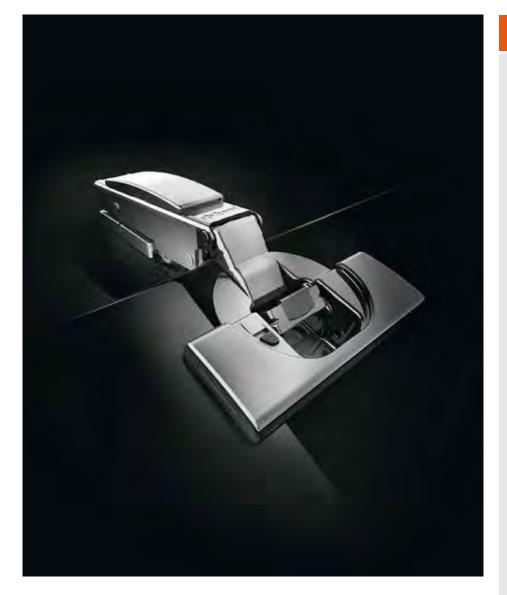

## CLIP top BLUMOTION Everything inside

## New totally integrated

The CLIP top BLUMOTION hinge is setting new benchmarks:

This sophisticated technology for perfect motion is now integrated into the smallest possible space – directly in the hinge boss. Because of this, CLIP top BLUMOTION opens up to so many more design possibilities for doors.

CLIP top BLUMOTION is also perfect for thicker doors: the new pivot points ensure adequate clearance between the cabinet face & door during opening.

BLUMOTION inside For high quality of motion for small or light doors, the BLUMOTION function can be easily deactivated if required – via a switch on the hinge boss.

## High quality down to the last detail

Silent and effortless closing – regardless of the closing speed or door size.

Switch for BLUMOTION deactivation

New pivot points ensure a smaller side gap even for thicker doors.