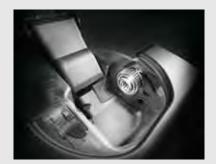

## New totally integrated

The CLIP top BLUMOTION hinge is setting new benchmarks:

This sophisticated technology for perfect motion is now integrated into the smallest possible space – directly in the hinge boss. Because of this, CLIP top BLUMOTION opens up to so many more design possibilities for doors.

CLIP top BLUMOTION is also perfect for thicker doors: the new pivot points ensure adequate clearance between the cabinet face & door during opening.

BLUMOTION inside For high quality of motion for small or light doors, the BLUMOTION function can be easily deactivated if required – via a switch on the hinge boss.

## High quality down to the last detail

Silent and effortless closing – regardless of the closing speed or door size.

Switch for BLUMOTION deactivation

New pivot points ensure a smaller side gap even for thicker doors.