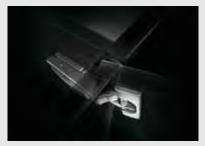

CLIP top BLUMOTION is also perfect for thicker doors: the new pivot points ensure adequate clearance between the cabinet face & door during opening.

BLUMOTION inside For high quality of motion for small or light doors, the BLUMOTION function can be easily deactivated if required – via a switch on the hinge boss.

## High quality down to the last detail

Silent and effortless closing – regardless of the closing speed or door size.

Switch for BLUMOTION deactivation

New pivot points ensure a smaller side gap even for thicker doors.