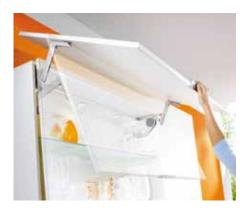

## Perfect motion for the up and over lift system

BLUMOTION

**>> >** 

Combining easy opening with silent and effortless closing,

AVENTOS HS turns an ordinary flap system into an awe-inspiring

**inside** experience. The one-piece, large-area front silently swings up and over the cabinet providing easily-accessible storage space.

Wall cabinets are easy to open, thanks to the cleverly engineered light operating forces of AVENTOS HS.

The variable stop ensures that the front always remains in the desired position. Thanks to BLUMOTION, the flap brakes gently and closes silently and effortlessly. The high-quality cover caps ensure a sleek, modern and harmonious appearance on the inside of the cabinet.