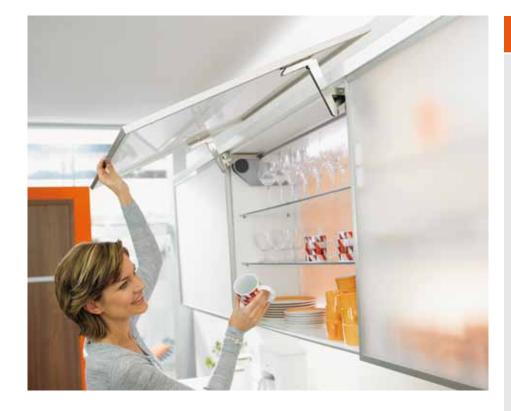

## Perfect motion for the up and over lift system

BLUMOTION

**>> >** 

Combining easy opening with silent and effortless closing,

AVENTOS HS turns an ordinary flap system into an awe-inspiring

**inside** experience. The one-piece, large-area front silently swings up and over the cabinet providing easily-accessible storage space.

Wall cabinets are easy to open, thanks to the cleverly engineered light operating forces of AVENTOS HS.

The variable stop ensures that the front always remains in the desired position. Thanks to BLUMOTION, the flap brakes gently and closes silently and effortlessly. The high-quality cover caps ensure a sleek, modern and harmonious appearance on the inside of the cabinet.