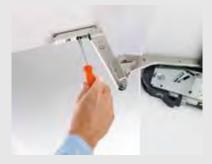

Tool-free assembly and easy front removal, thanks to the CLIP mechanism.

The front can be adjusted in 3 dimensions. This enables you to precisely adjust the gap design.

The lift mechanisms can also be adjusted to the respective front weight (using the integrated calibration).