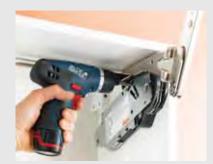

Tool-free assembly and easy front removal, thanks to the CLIP mechanism.

The front can be adjusted in 3 dimensions. This enables you to precisely adjust the gap design.

The lift mechanisms can also be adjusted to the respective front weight (using the integrated calibration).