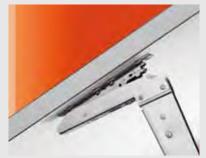

Tool-free assembly and easy front removal, thanks to the CLIP mechanism.

The front can be adjusted in 3 dimensions. This enables you to precisely adjust the gap design.

The lift mechanisms can also be adjusted to the respective front weight (using the integrated calibration).