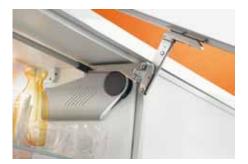

Wall cabinets are easy to open, thanks to the cleverly engineered light operating forces of AVENTOS HS.

The variable stop ensures that the front always remains in the desired position. Thanks to BLUMOTION, the flap brakes gently and closes silently and effortlessly. The high-quality cover caps ensure a sleek, modern and harmonious appearance on the inside of the cabinet.

Tool-free assembly and easy front removal, thanks to the CLIP mechanism.

The front can be adjusted in 3 dimensions. This enables you to precisely adjust the gap design.

The lift mechanisms can also be adjusted to the respective front weight (using the integrated calibration).