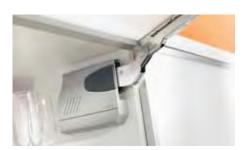

The symmetrical lift mechanism can be used on the left or right.

Tool-free front assembly through the application of CLIP technology.

An infinitely variable 3-dimensional front adjustment is provided by the cam adjustment feature.

The lift mechanisms can be adjusted precisely to the corresponding door weight.