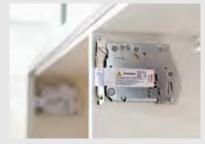

rfect for spaces with height restrictions





## Smooth motion for stay lifts



Stay-lift fronts can now be opened and closed easily. AVENTOS HK sets new standards in motion for low wall cabinets – all movement is silent and effortless.



The opening and closing forces for AVENTOS HK enable smooth stay lift operation.

The variable stop ensures that the front always remains in the desired position. In addition, BLUMOTION provides a silent and effortless closing action. The high-quality cover caps also ensure a sleek modern and harmonious appearance on the inside of the cabinet.



## Uniform programme

AVENTOS HK covers all common flap widths and heights with a minimal number of parts:

- For cabinet widths up to 1800 mm
- For cabinet heights up to 600 mm

Easy assembly and adjustment



The symmetrical lift mechanism can be used on the left or right.



Tool-free front assembly through the application of CLIP technology.



An infinitely variable 3-dimensional front adjustment is provided by the cam adjustment feature.



The lift mechanisms can be adjusted precisely to the corresponding door weight.