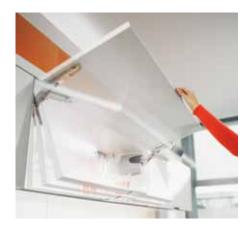

## Smooth motion for stay lifts

Stay-lift fronts can now be opened and closed easily. AVENTOS HK sets new standards in motion for low wall cabinets – all movement is silent and effortless.

The opening and closing forces for AVENTOS HK enable smooth stay lift operation.

The variable stop ensures that the front always remains in the desired position. In addition, BLUMOTION provides a silent and effortless closing action. The high-quality cover caps also ensure a sleek modern and harmonious appearance on the inside of the cabinet.