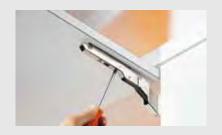

The symmetrical lift mechanism can be used on the left or right.

Tool-free front assembly through the application of CLIP technology.

An infinitely variable 3-dimensional front adjustment is provided by the cam adjustment feature.