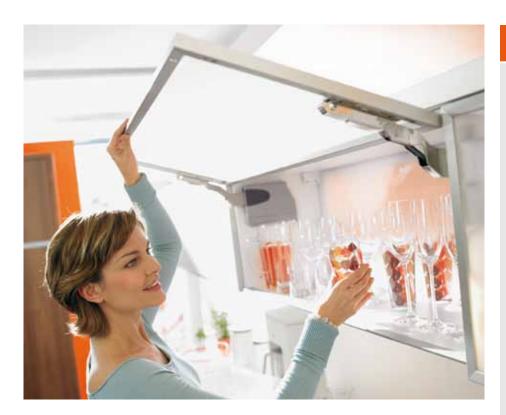

## Smooth motion for stay lifts

Stay-lift fronts can now be opened and closed easily. AVENTOS HK sets new standards in motion for low wall cabinets – all movement is silent and effortless.

The opening and closing forces for AVENTOS HK enable smooth stay lift operation.

The variable stop ensures that the front always remains in the desired position. In addition, BLUMOTION provides a silent and effortless closing action. The high-quality cover caps also ensure a sleek modern and harmonious appearance on the inside of the cabinet.