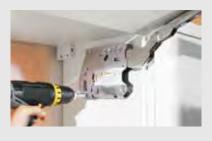

The symmetrical lift mechanism can be used on the left or right.

Tool-free front assembly through the application of CLIP technology.

An infinitely variable 3-dimensional front adjustment is provided by the cam adjustment feature.