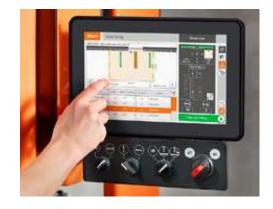

## Plan, move to position and drill more quickly

The automated ruler system for drilling and insertion machines is being made even more efficient and convenient. A new and more powerful computer with a larger and more precise touchscreen makes drilling holes much easier. Open up a new dimension of machining.

## Plan, move to position and drill more quickly

The new EASYSTICK computer:

- 500% more computing power
- Screen size increased from 10.1" to 12.1"
- More precise operation and quicker response times
- Compatible with: MINIPRESS top MINIPRESS P
   MINIPRESS PRO