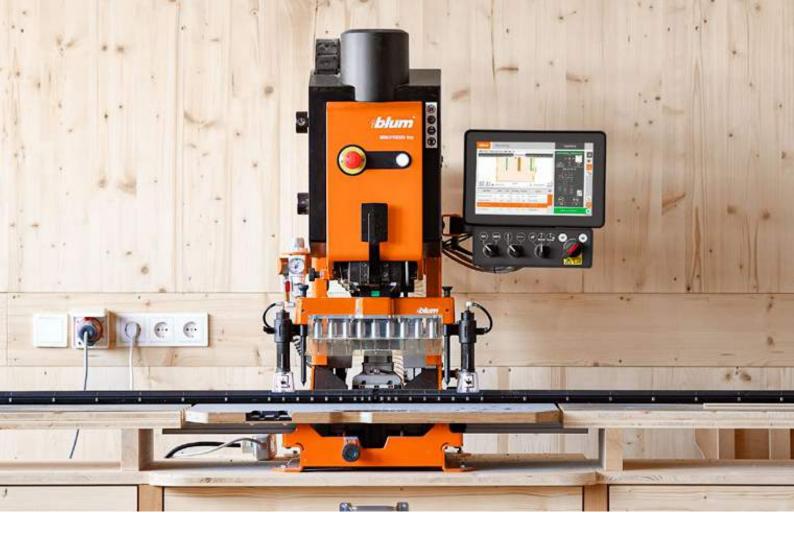

## $\label{eq:minipress} \textbf{MINIPRESS top} \mid \textbf{P} \mid \textbf{PRO with EASYSTICK}$

## Plan, move to position and drill more quickly

The automated ruler system for drilling and insertion machines is being made even more efficient and convenient. A new and more powerful computer with a larger and more precise touchscreen makes drilling holes much easier. Open up a new dimension of machining.

## Plan, move to position and drill more quickly

The new EASYSTICK computer:

- 500% more computing power
- Screen size increased from 10.1" to 12.1"
- More precise operation and quicker response times
- Compatible with: MINIPRESS top MINIPRESS P
   MINIPRESS PRO