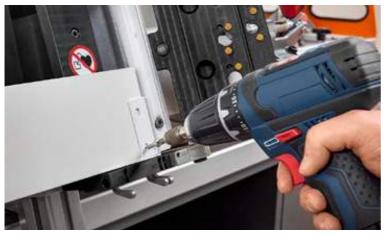

Assemble different back heights and widths. Thanks to pneumatic clamping, you no longer need to set stops.

Nail or screw the back fixing to the chipboard back.

Insert the base, the cabinet back and the drawer sides. With BOXFIX plus, all parts are pneumatically fixed.

## **Efficient and convenient**

- Easy assembly without pre-drilling
- Quick assembly using an air nailer with integrated magazine
- Reduce assembly time by as much as 40%