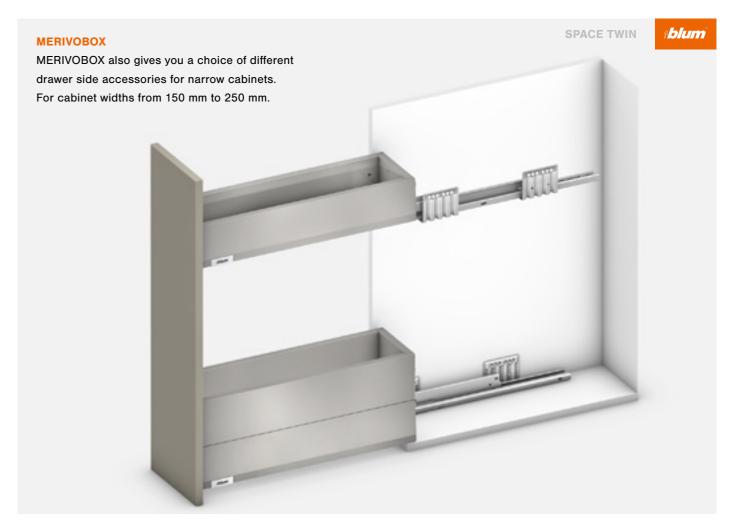

#### **Harmonious look**

SPACE TWIN can be implemented with LEGRABOX, MERIVOBOX and TANDEMBOX box systems and with MOVENTO runner system. for a harmonious look.

# **Diverse** implementation options

SPACE TWIN can easily be implemented with Blum fittings from the existing range. The solution can be combined with LEGRABOX, MERIVOBOX and TANDEMBOX box systems and with MOVENTO runner system.