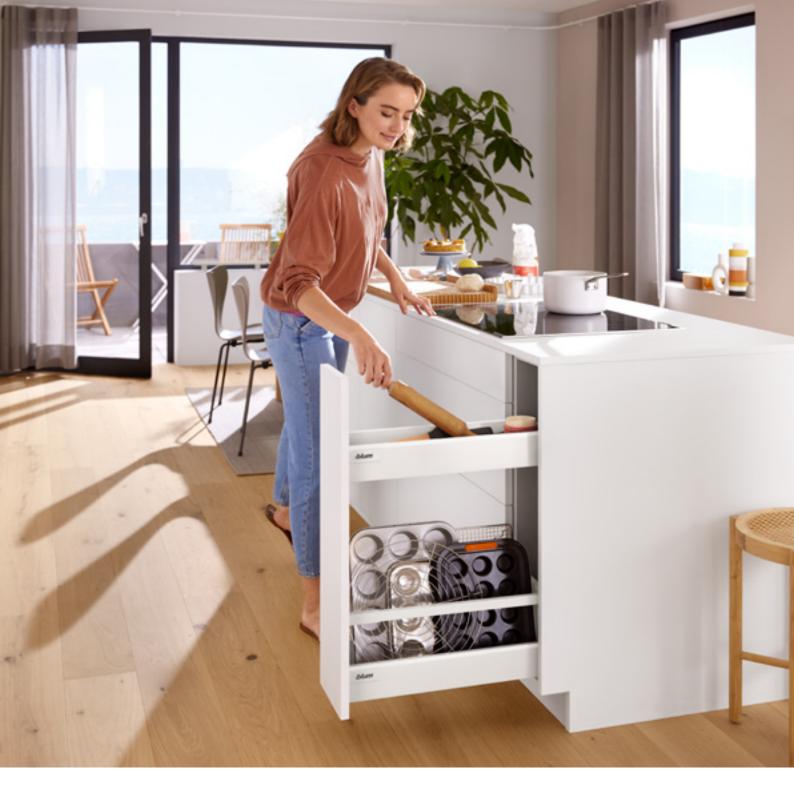

# A practical solution for small storage spaces

Turn tiny spaces into valuable storage with SPACE TWIN. Blum's concept for narrow cabinets with diagonally offset runners creates additional storage space without compromising stability or quality of motion.

#### Blum's proven quality of motion

Blum's proven quality of motion is prominent in the SPACE TWIN narrow cabinet. Minimal opening force, a feather-light glide and adaptive BLUMOTION for soft and effortless closing guarantee top quality motion and enhanced ease of use. What's more, the cabinet can be fully extended, providing easy access to all contents.

#### High stability and load bearing capacity

Diagonally offset runners provide improved lateral stability and enable a high load bearing capacity of up to 20 kg per base cabinet.