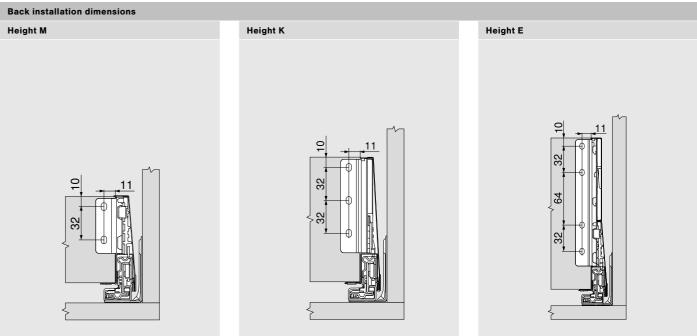

onally offset runners provide improved lateral stability and enable a high load bearing capacity of up to 20 kg per base cabinet.

#### **Harmonious look**

SPACE TWIN can be implemented with LEGRABOX, MERIVOBOX and TANDEMBOX box systems and with MOVENTO runner system. for a harmonious look.

#### Familiar adjustment and assembly ease

The use of standard fittings makes assembly and adjustment as straightforward as usual.



# **Diverse** implementation options

SPACE TWIN can easily be implemented with Blum fittings from the existing range. The solution can be combined with LEGRABOX, MERIVOBOX and TANDEMBOX box systems and with MOVENTO runner system.











#### *îblum*

#### **Planning**





#### **Planning**







10 11

#### *îblum*

#### **Planning**

12





#### **Planning**







13

#### *fblum*

#### **Planning**



159

191



#### **Planning**







l 15

#### *fblum*

#### **Planning**



#### **Planning**





16 17





# **Quality of living**

We would like you to enjoy greater convenience and functionality when using furniture.



# **Product range**

Everything from a single source: our wide range of products allows you to keep up with today's and tomorrow's trends.



# **Inspiration**

We monitor global trends and strive to create the solutions of tomorrow. We like to share our insights with you.



### **Innovation**

We stay in motion. Curiosity and pioneering spirit drive us to develop new products and services for you.



## **Services**

We support your daily operations with customised services tailored to your processes.



# **Quality**

W