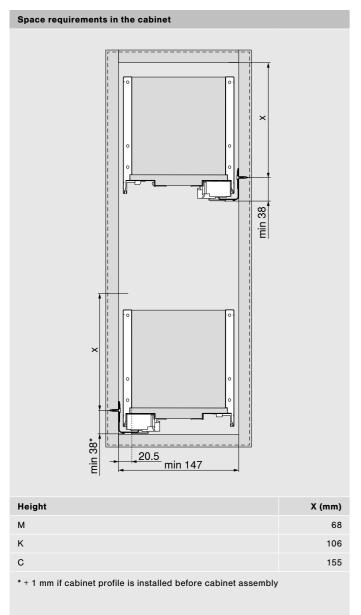

ded, providing easy access to all contents.

#### High stability and load bearing capacity

Diagonally offset runners provide improved lateral stability and enable a high load bearing capacity of up to 20 kg per base cabinet.

#### **Harmonious look**

SPACE TWIN can be implemented with LEGRABOX, MERIVOBOX and TANDEMBOX box systems and with MOVENTO runner system. for a harmonious look.

#### Familiar adjustment and assembly ease

The use of standard fittings makes assembly and adjustment as straightforward as usual.



# **Diverse** implementation options

SPACE TWIN can easily be implemented with Blum fittings from the existing range. The solution can be combined with LEGRABOX, MERIVOBOX and TANDEMBOX box systems and with MOVENTO runner system.











#### *îblum*

#### **Planning**





#### **Planning**







10 11

#### *îblum*

#### **Planning**

12





#### **Planning**







13

#### *fblum*

#### **Planning**



159

191



#### **Planning**







l 15

#### *fblum*

#### **Planning**



#### **Planning**





16 17





# **Quality of living**

We would like you to enjoy greater convenience and functionality when using furniture.



# **Product range**

Everything from a single source: our wide range of products allows you to keep up with today's and tomorrow's trends.



# **Inspiration**

We monitor global trends and strive to create the solutions of tomorrow. We like to share our insights with you.



### **Innovation**

We stay in motion. Curiosity and pioneering spirit drive us to develop new products and services for you.



## **Services**

We suppor