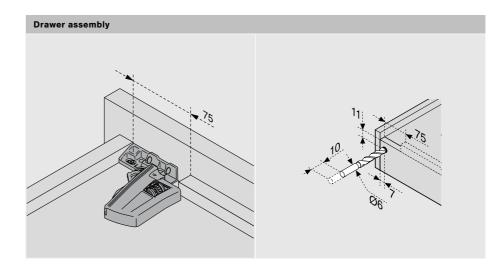

#### Familiar adjustment and assembly ease

The use of standard fittings makes assembly and adjustment as straightforward as usual.

# **Diverse** implementation options

SPACE TWIN can easily be implemented with Blum fittings from the existing range. The solution can be combined with LEGRABOX, MERIVOBOX and TANDEMBOX box systems and with MOVENTO runner system.