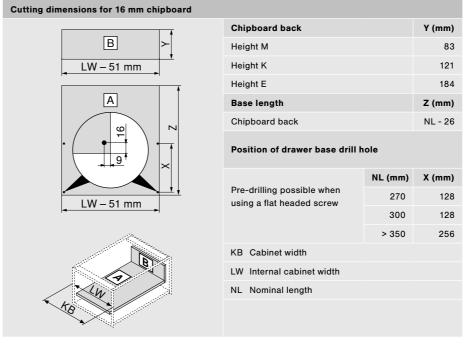

ally offset runners provide improved lateral stability and enable a high load bearing capacity of up to 20 kg per base cabinet.

#### **Harmonious look**

SPACE TWIN can be implemented with LEGRABOX, MERIVOBOX and TANDEMBOX box systems and with MOVENTO runner system. for a harmonious look.

#### Familiar adjustment and assembly ease

The use of standard fittings makes assembly and adjustment as straightforward as usual.



# **Diverse** implementation options

SPACE TWIN can easily be implemented with Blum fittings from the existing range. The solution can be combined with LEGRABOX, MERIVOBOX and TANDEMBOX box systems and with MOVENTO runner system.











#### *îblum*

#### **Planning**





#### **Planning**







10 11

#### *îblum*

#### **Planning**

12





#### **Planning**







13

#### *fblum*

#### **Planning**



159

191



#### **Planning**







l 15

#### *fblum*

#### **Planning**



#### **Planning**





16 17





# **Quality of living**

We would like you to enjoy greater convenience and functionality when using furniture.



# **Product range**

Everything from a single source: our wide range of products allows you to keep up with today's and tomorrow's trends.



# **Inspiration**

We monitor global trends and strive to create the solutions of tomorrow. We like to share our insights with you.



### **Innovation**

We stay in motion. Curiosity and pioneering spirit drive us to develop new products and services for you.



## **Services**

We support your daily operations with customised services tailored to your processes.



# **Quality**

We