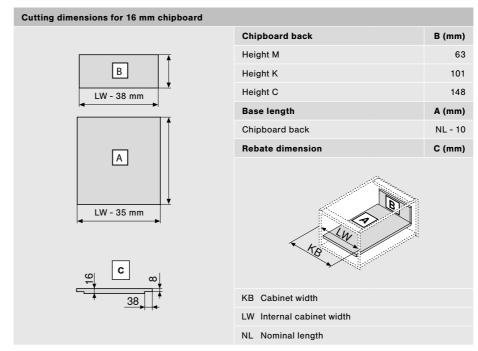

s to all contents.

#### High stability and load bearing capacity

Diagonally offset runners provide improved lateral stability and enable a high load bearing capacity of up to 20 kg per base cabinet.

#### **Harmonious look**

SPACE TWIN can be implemented with LEGRABOX, MERIVOBOX and TANDEMBOX box systems and with MOVENTO runner system. for a harmonious look.

#### Familiar adjustment and assembly ease

The use of standard fittings makes assembly and adjustment as straightforward as usual.



# **Diverse** implementation options

SPACE TWIN can easily be implemented with Blum fittings from the existing range. The solution can be combined with LEGRABOX, MERIVOBOX and TANDEMBOX box systems and with MOVENTO runner system.











#### *îblum*

#### **Planning**





#### **Planning**







10 11

#### *îblum*

#### **Planning**

12





#### **Planning**







13

#### *fblum*

#### **Planning**



159

191



#### **Planning**







l 15

#### *fblum*

#### **Planning**



#### **Planning**





16 17





# **Quality of living**

We would like you to enjoy greater convenience and functionality when using furniture.



# **Product range**

Everything from a single source: our wide range of products allows you to keep up with today's and tomorrow's trends.



# **Inspiration**

We monitor global trends and strive to create the solutions of tomorrow. We like to share our insights with you.



### **Innovation**

We stay in motion. Curiosity and pioneering spirit drive us to develop new products and services for you.



## **Services**

We support your daily operations w