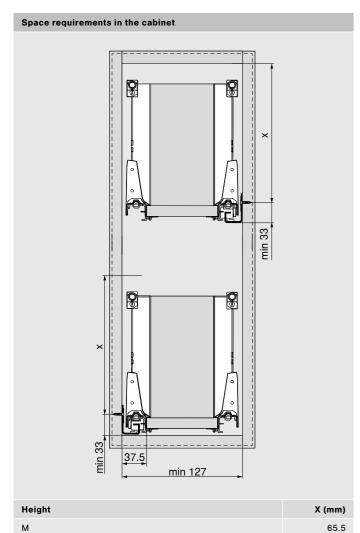

#### High stability and load bearing capacity

Diagonally offset runners provide improved lateral stability and enable a high load bearing capacity of up to 20 kg per base cabinet.

#### **Planning**

#### **Planning**

10 11