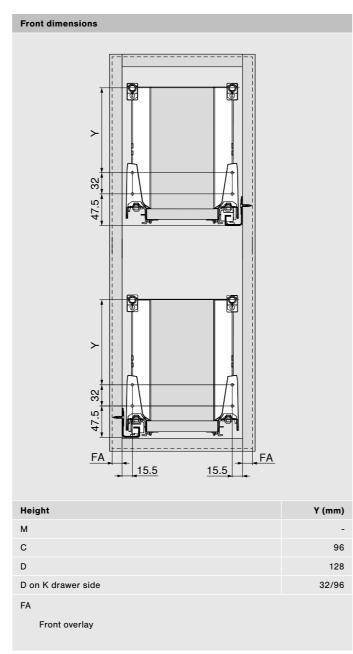

y and enable a high load bearing capacity of up to 20 kg per base cabinet.

#### **Harmonious look**

SPACE TWIN can be implemented with LEGRABOX, MERIVOBOX and TANDEMBOX box systems and with MOVENTO runner system. for a harmonious look.

#### Familiar adjustment and assembly ease

The use of standard fittings makes assembly and adjustment as straightforward as usual.



# **Diverse** implementation options

SPACE TWIN can easily be implemented with Blum fittings from the existing range. The solution can be combined with LEGRABOX, MERIVOBOX and TANDEMBOX box systems and with MOVENTO runner system.











#### *îblum*

#### **Planning**





#### **Planning**







10 11

#### *îblum*

#### **Planning**

12





#### **Planning**







13

#### *fblum*

#### **Planning**



159

191



#### **Planning**







l 15

#### *fblum*

#### **Planning**



#### **Planning**





16 17





# **Quality of living**

We would like you to enjoy greater convenience and functionality when using furniture.



# **Product range**

Everything from a single source: our wide range of products allows you to keep up with today's and tomorrow's trends.



# **Inspiration**

We monitor global trends and strive to create the solutions of tomorrow. We like to share our insights with you.



### **Innovation**

We stay in motion. Curiosity and pioneering spirit drive us to develop new products and services for you.



## **Services**

We support your daily operations with customised services tailored to your processes.



# **Quality**

We continuously strive to improve our products, services