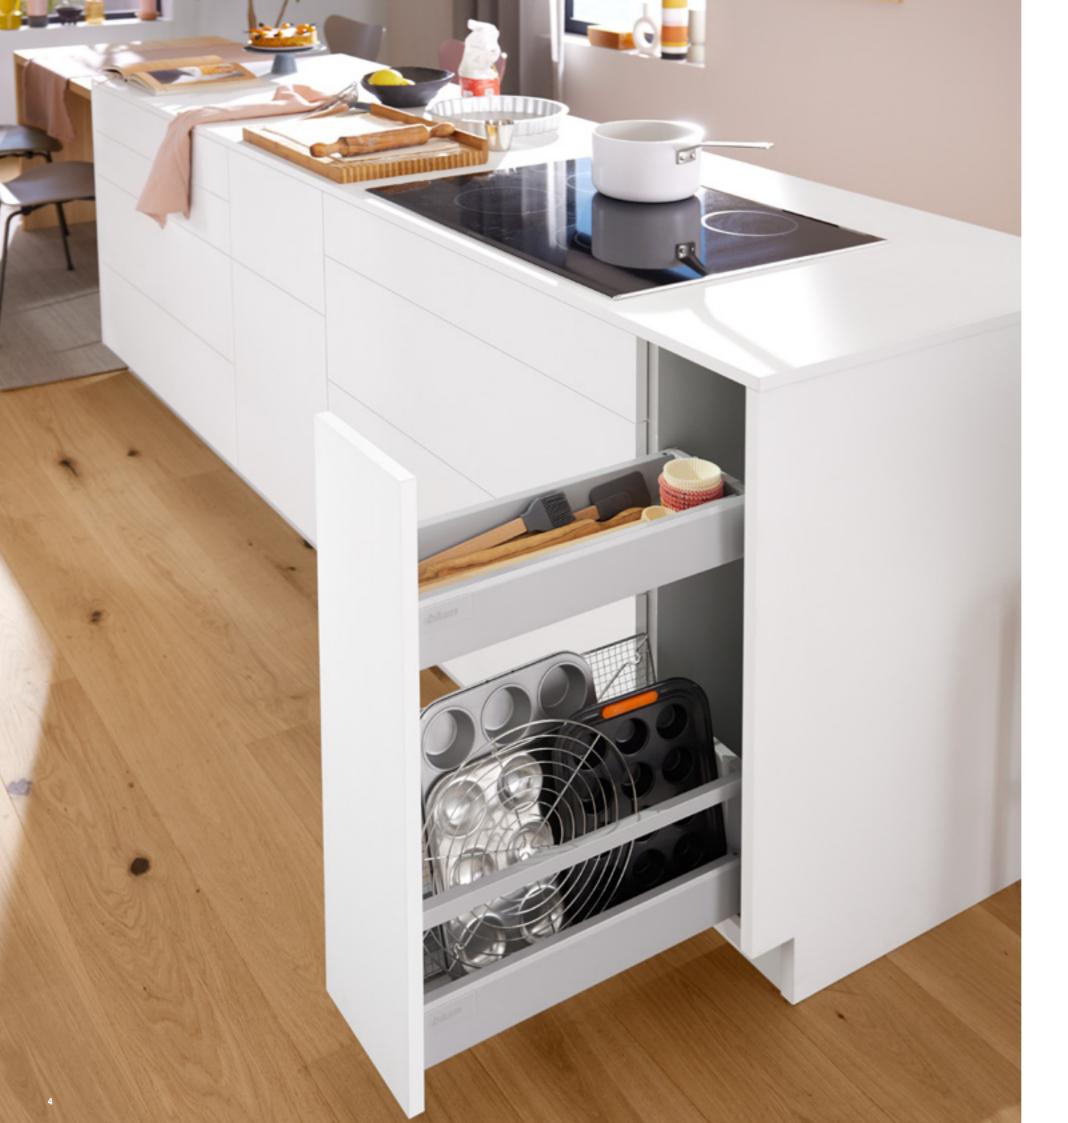

#### Blum's proven quality of motion

Blum's proven quality of motion is prominent in the SPACE TWIN narrow cabinet. Minimal opening force, a feather-light glide and adaptive BLUMOTION for soft and effortless closing guarantee top quality motion and enhanced ease of use. What's more, the cabinet can be fully extended, providing easy access to all contents.

#### High stability and load bearing capacity

Diagonally offset runners provide improved lateral stability and enable a high load bearing capacity of up to 20 kg per base cabinet.