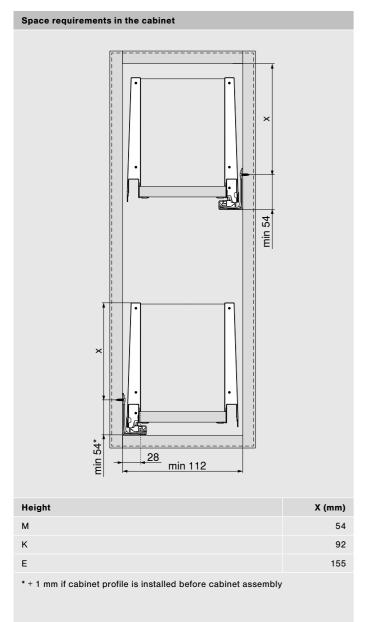

bearing capacity

Diagonally offset runners provide improved lateral stability and enable a high load bearing capacity of up to 20 kg per base cabinet.

#### **Harmonious look**

SPACE TWIN can be implemented with LEGRABOX, MERIVOBOX and TANDEMBOX box systems and with MOVENTO runner system. for a harmonious look.

#### Familiar adjustment and assembly ease

The use of standard fittings makes assembly and adjustment as straightforward as usual.



# **Diverse** implementation options

SPACE TWIN can easily be implemented with Blum fittings from the existing range. The solution can be combined with LEGRABOX, MERIVOBOX and TANDEMBOX box systems and with MOVENTO runner system.











#### *îblum*

#### **Planning**





#### **Planning**







10 11

#### *îblum*

#### **Planning**

12





#### **Planning**







13

#### *fblum*

#### **Planning**



159

191



#### **Planning**







l 15

#### *fblum*

#### **Planning**



#### **Planning**





16 17





# **Quality of living**

We would like you to enjoy greater convenience and functionality when using furniture.



# **Product range**

Everything from a single source: our wide range of products allows you to keep up with today's and tomorrow's trends.



# **Inspiration**

We monitor global trends and strive to create the solutions of tomorrow. We like to share our insights with you.



### **Innovation**

We stay in motion. Curiosity and pioneering spirit drive us to develop new products and services for you.



## **Services**

We support your daily operations with customised services tailored to your process