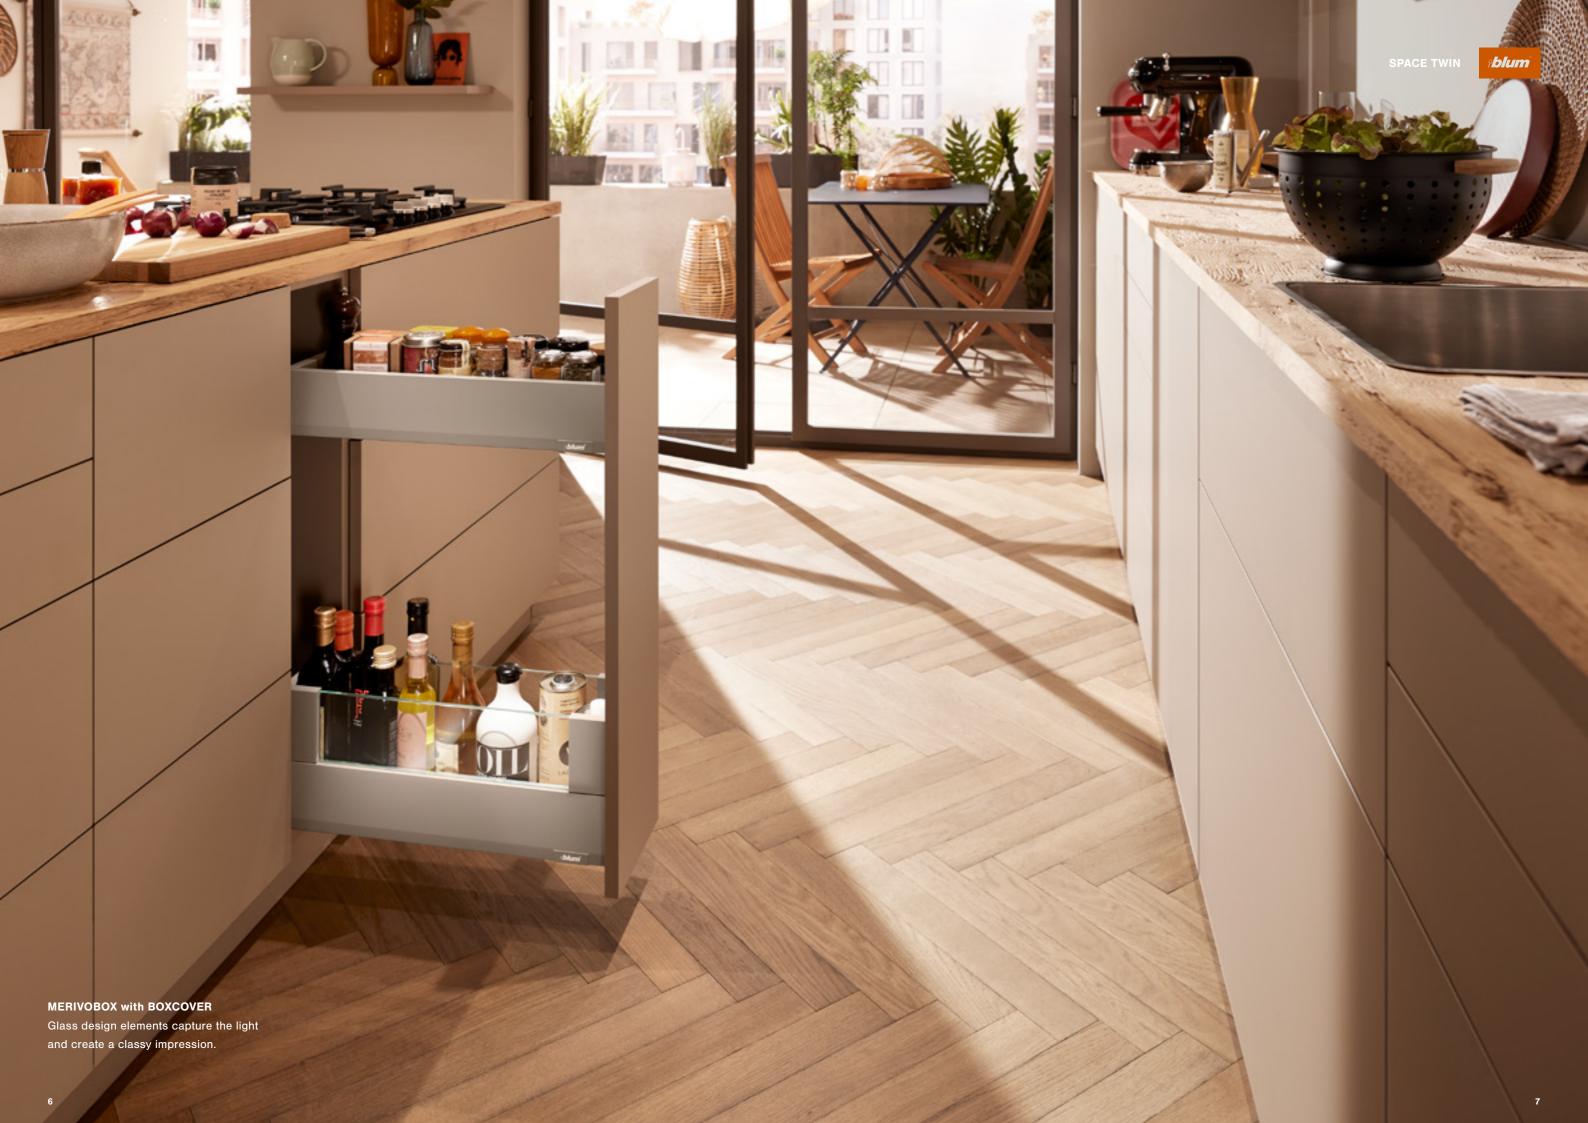

#### **Harmonious look**

SPACE TWIN can be implemented with LEGRABOX, MERIVOBOX and TANDEMBOX box systems and with MOVENTO runner system. for a harmonious look.

# **Diverse** implementation options

SPACE TWIN can easily be implemented with Blum fittings from the existing range. The solution can be combined with LEGRABOX, MERIVOBOX and TANDEMBOX box systems and with MOVENTO runner system.