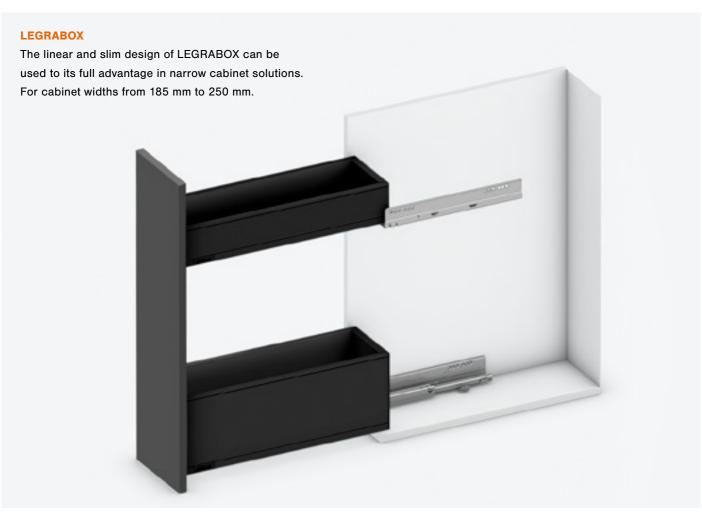

# A practical solution for small storage spaces

Turn tiny spaces into valuable storage with SPACE TWIN. Blum's concept for narrow cabinets with diagonally offset runners creates additional storage space without compromising stability or quality of motion.

#### **Harmonious look**

SPACE TWIN can be implemented with LEGRABOX, MERIVOBOX and TANDEMBOX box systems and with MOVENTO runner system. for a harmonious look.

# **Diverse** implementation options

SPACE TWIN can easily be implemented with Blum fittings from the existing range. The solution can be combined with LEGRABOX, MERIVOBOX and TANDEMBOX box systems and with MOVENTO runner system.