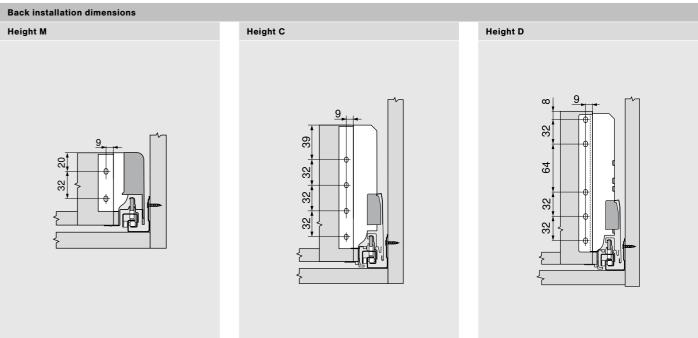

oad bearing capacity of up to 20 kg per base cabinet.

#### **Harmonious look**

SPACE TWIN can be implemented with LEGRABOX, MERIVOBOX and TANDEMBOX box systems and with MOVENTO runner system. for a harmonious look.

#### Familiar adjustment and assembly ease

The use of standard fittings makes assembly and adjustment as straightforward as usual.



# **Diverse** implementation options

SPACE TWIN can easily be implemented with Blum fittings from the existing range. The solution can be combined with LEGRABOX, MERIVOBOX and TANDEMBOX box systems and with MOVENTO runner system.











#### *îblum*

#### **Planning**





#### **Planning**







10 11

#### *îblum*

#### **Planning**

12





#### **Planning**







13

#### *fblum*

#### **Planning**



159

191



#### **Planning**







l 15

#### *fblum*

#### **Planning**



#### **Planning**





16 17





# **Quality of living**

We would like you to enjoy greater convenience and functionality when using furniture.



# **Product range**

Everything from a single source: our wide range of products allows you to keep up with today's and tomorrow's trends.



# **Inspiration**

We monitor global trends and strive to create the solutions of tomorrow. We like to share our insights with you.



### **Innovation**

We stay in motion. Curiosity and pioneering spirit drive us to develop new products and services for you.



## **Services**

We support your daily operations with customised services tailored to your processes.



# **Quality**

We continuously strive to improve our products, services and ourselves.



##