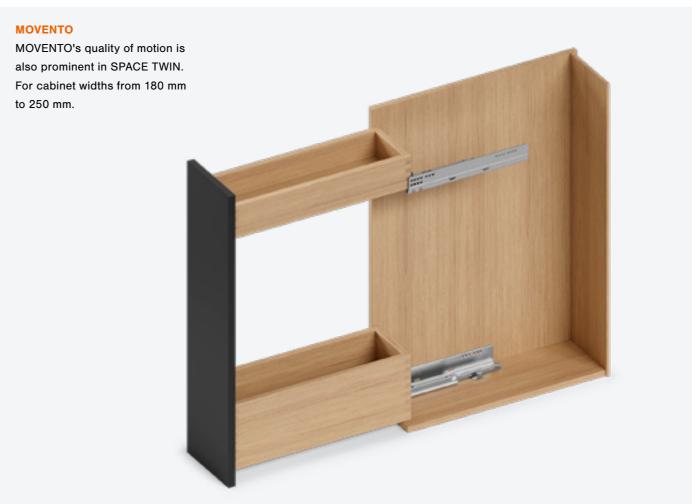

#### **Harmonious look**

SPACE TWIN can be implemented with LEGRABOX, MERIVOBOX and TANDEMBOX box systems and with MOVENTO runner system. for a harmonious look.

# **Diverse** implementation options

SPACE TWIN can easily be implemented with Blum fittings from the existing range. The solution can be combined with LEGRABOX, MERIVOBOX and TANDEMBOX box systems and with MOVENTO runner system.