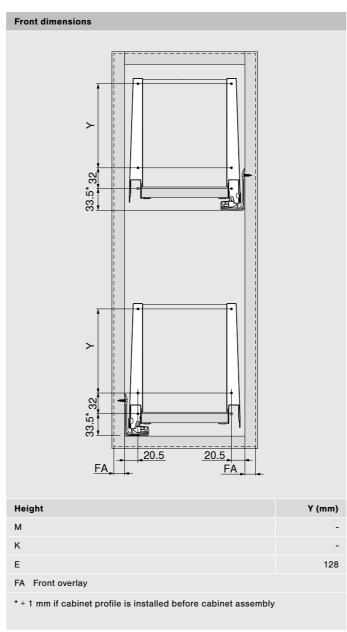

earing capacity

Diagonally offset runners provide improved lateral stability and enable a high load bearing capacity of up to 20 kg per base cabinet.

#### **Harmonious look**

SPACE TWIN can be implemented with LEGRABOX, MERIVOBOX and TANDEMBOX box systems and with MOVENTO runner system. for a harmonious look.

#### Familiar adjustment and assembly ease

The use of standard fittings makes assembly and adjustment as straightforward as usual.



# **Diverse** implementation options

SPACE TWIN can easily be implemented with Blum fittings from the existing range. The solution can be combined with LEGRABOX, MERIVOBOX and TANDEMBOX box systems and with MOVENTO runner system.











#### *îblum*

#### **Planning**





#### **Planning**







10 11

#### *îblum*

#### **Planning**

12





#### **Planning**







13

#### *fblum*

#### **Planning**



159

191



#### **Planning**







l 15

#### *fblum*

#### **Planning**



#### **Planning**





16 17





# **Quality of living**

We would like you to enjoy greater convenience and functionality when using furniture.



# **Product range**

Everything from a single source: our wide range of products allows you to keep up with today's and tomorrow's trends.



# **Inspiration**

We monitor global trends and strive to create the solutions of tomorrow. We like to share our insights with you.



### **Innovation**

We stay in motion. Curiosity and pioneering spirit drive us to develop new products and services for you.



## **Services**

We support your daily operations with customised services tailored to your processes