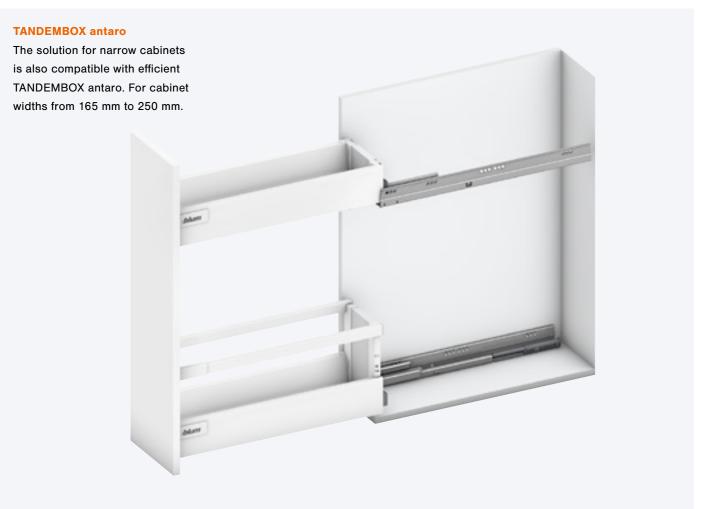

#### **Harmonious look**

SPACE TWIN can be implemented with LEGRABOX, MERIVOBOX and TANDEMBOX box systems and with MOVENTO runner system. for a harmonious look.

# **Diverse** implementation options

SPACE TWIN can easily be implemented with Blum fittings from the existing range. The solution can be combined with LEGRABOX, MERIVOBOX and TANDEMBOX box systems and with MOVENTO runner system.