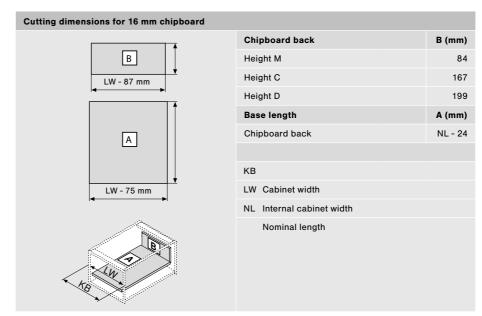

d bearing capacity of up to 20 kg per base cabinet.

#### **Harmonious look**

SPACE TWIN can be implemented with LEGRABOX, MERIVOBOX and TANDEMBOX box systems and with MOVENTO runner system. for a harmonious look.

#### Familiar adjustment and assembly ease

The use of standard fittings makes assembly and adjustment as straightforward as usual.



# **Diverse** implementation options

SPACE TWIN can easily be implemented with Blum fittings from the existing range. The solution can be combined with LEGRABOX, MERIVOBOX and TANDEMBOX box systems and with MOVENTO runner system.











#### *îblum*

#### **Planning**





#### **Planning**







10 11

#### *îblum*

#### **Planning**

12





#### **Planning**







13

#### *fblum*

#### **Planning**



159

191



#### **Planning**







l 15

#### *fblum*

#### **Planning**



#### **Planning**





16 17





# **Quality of living**

We would like you to enjoy greater convenience and functionality when using furniture.



# **Product range**

Everything from a single source: our wide range of products allows you to keep up with today's and tomorrow's trends.



# **Inspiration**

We monitor global trends and strive to create the solutions of tomorrow. We like to share our insights with you.



### **Innovation**

We stay in motion. Curiosity and pioneering spirit drive us to develop new products and services for you.



## **Services**

We support your daily operations with customised services tailored to your processes.



# **Quality**

We continuously strive to improve our products, services and ourselves.



####