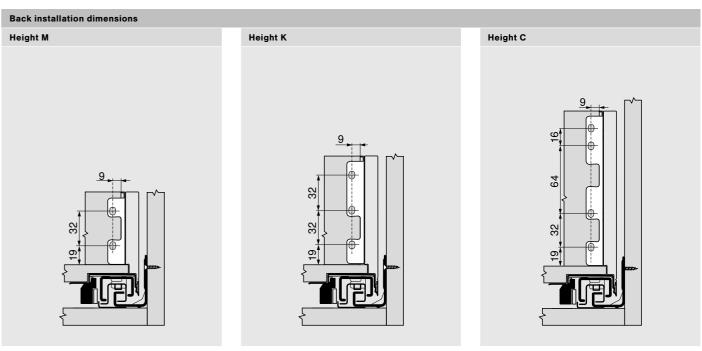

ess to all contents.

#### High stability and load bearing capacity

Diagonally offset runners provide improved lateral stability and enable a high load bearing capacity of up to 20 kg per base cabinet.

#### **Harmonious look**

SPACE TWIN can be implemented with LEGRABOX, MERIVOBOX and TANDEMBOX box systems and with MOVENTO runner system. for a harmonious look.

#### Familiar adjustment and assembly ease

The use of standard fittings makes assembly and adjustment as straightforward as usual.



# **Diverse** implementation options

SPACE TWIN can easily be implemented with Blum fittings from the existing range. The solution can be combined with LEGRABOX, MERIVOBOX and TANDEMBOX box systems and with MOVENTO runner system.











#### *îblum*

#### **Planning**





#### **Planning**







10 11

#### *îblum*

#### **Planning**

12





#### **Planning**







13

#### *fblum*

#### **Planning**



159

191



#### **Planning**







l 15

#### *fblum*

#### **Planning**



#### **Planning**





16 17





# **Quality of living**

We would like you to enjoy greater convenience and functionality when using furniture.



# **Product range**

Everything from a single source: our wide range of products allows you to keep up with today's and tomorrow's trends.



# **Inspiration**

We monitor global trends and strive to create the solutions of tomorrow. We like to share our insights with you.



### **Innovation**

We stay in motion. Curiosity and pioneering spirit drive us to develop new products and services for you.



## **Services**

We support your daily operations