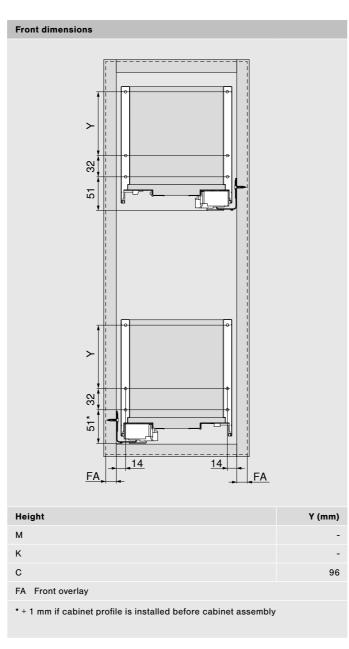

d, providing easy access to all contents.

#### High stability and load bearing capacity

Diagonally offset runners provide improved lateral stability and enable a high load bearing capacity of up to 20 kg per base cabinet.

#### **Harmonious look**

SPACE TWIN can be implemented with LEGRABOX, MERIVOBOX and TANDEMBOX box systems and with MOVENTO runner system. for a harmonious look.

#### Familiar adjustment and assembly ease

The use of standard fittings makes assembly and adjustment as straightforward as usual.



# **Diverse** implementation options

SPACE TWIN can easily be implemented with Blum fittings from the existing range. The solution can be combined with LEGRABOX, MERIVOBOX and TANDEMBOX box systems and with MOVENTO runner system.











#### *îblum*

#### **Planning**





#### **Planning**







10 11

#### *îblum*

#### **Planning**

12





#### **Planning**







13

#### *fblum*

#### **Planning**



159

191



#### **Planning**







l 15

#### *fblum*

#### **Planning**



#### **Planning**





16 17





# **Quality of living**

We would like you to enjoy greater convenience and functionality when using furniture.



# **Product range**

Everything from a single source: our wide range of products allows you to keep up with today's and tomorrow's trends.



# **Inspiration**

We monitor global trends and strive to create the solutions of tomorrow. We like to share our insights with you.



### **Innovation**

We stay in motion. Curiosity and pioneering spirit drive us to develop new products and services for you.



## **Services**

We support