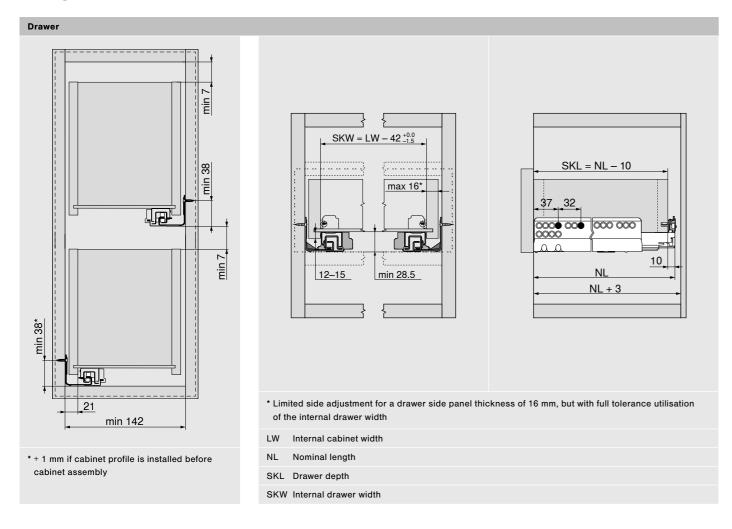

cabinet.

#### **Harmonious look**

SPACE TWIN can be implemented with LEGRABOX, MERIVOBOX and TANDEMBOX box systems and with MOVENTO runner system. for a harmonious look.

#### Familiar adjustment and assembly ease

The use of standard fittings makes assembly and adjustment as straightforward as usual.



# **Diverse** implementation options

SPACE TWIN can easily be implemented with Blum fittings from the existing range. The solution can be combined with LEGRABOX, MERIVOBOX and TANDEMBOX box systems and with MOVENTO runner system.











#### *îblum*

#### **Planning**





#### **Planning**







10 11

#### *îblum*

#### **Planning**

12





#### **Planning**







13

#### *fblum*

#### **Planning**



159

191



#### **Planning**







l 15

#### *fblum*

#### **Planning**



#### **Planning**





16 17





# **Quality of living**

We would like you to enjoy greater convenience and functionality when using furniture.



# **Product range**

Everything from a single source: our wide range of products allows you to keep up with today's and tomorrow's trends.



# **Inspiration**

We monitor global trends and strive to create the solutions of tomorrow. We like to share our insights with you.



### **Innovation**

We stay in motion. Curiosity and pioneering spirit drive us to develop new products and services for you.



## **Services**

We support your daily operations with customised services tailored to your processes.



# **Quality**

We continuously strive to improve our products, services and ourselves.



#### **Trust**

We take responsibility for part