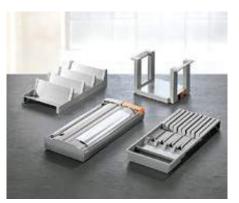

# Inner dividing systems for beautifully organised interiors

Blum's practical inner dividing systems bring full visibility and organisation to every item of furniture. They allow you to make full use of existing storage space and ensure that everything is exactly where it should be. Experience greater quality of living throughout your home.

# **ORGA-LINE for TANDEMBOX**

ORGA-LINE tidies up the interiors of drawers and pull-outs in no time. High-quality stainless steel trays ensure clear visibility and easy access.