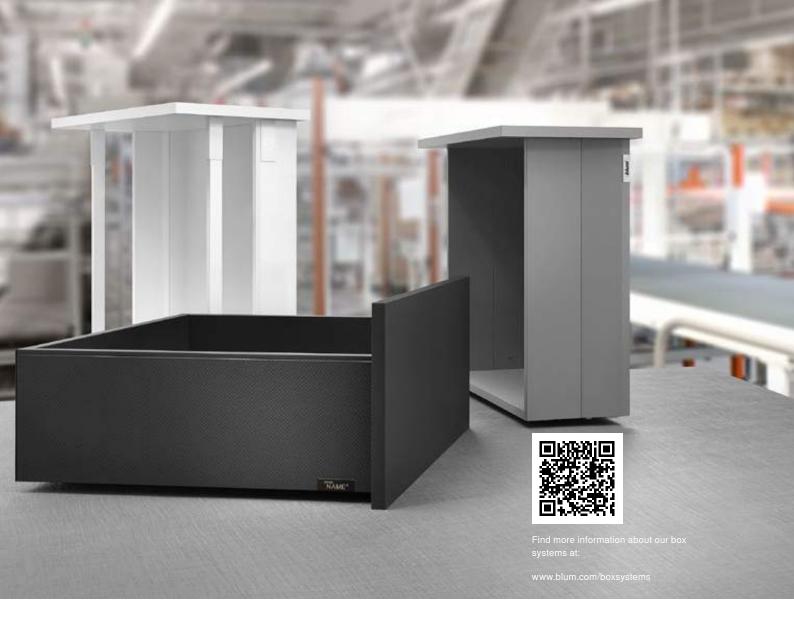

# Box systems for a multitude of design demands

The right box system for every requirement. Choose one to suit your needs. With three double-walled and one single-walled box system, Blum offers a wide range of design options intended to meet the very varied design demands placed on furniture. Box systems boast a feather-light glide, enhanced ease of use, impressive quality and beautiful design.