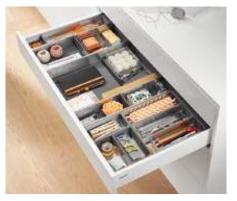

# Inner dividing systems for beautifully organised interiors

Blum's practical inner dividing systems bring full visibility and organisation to every item of furniture. They allow you to make full use of existing storage space and ensure that everything is exactly where it should be. Experience greater quality of living throughout your home.

## **Practical kitchen accessories**

Clever kitchen accessories make life easier. Knives, plates, spices, cling film and aluminium foil are neat and tidy and immediately to hand when needed.