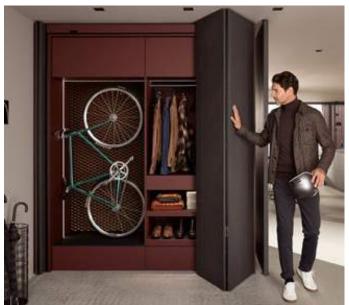

# Inner dividing systems for beautifully organised interiors

Blum's practical inner dividing systems bring full visibility and organisation to every item of furniture. They allow you to make full use of existing storage space and ensure that everything is exactly where it should be. Experience greater quality of living throughout your home.