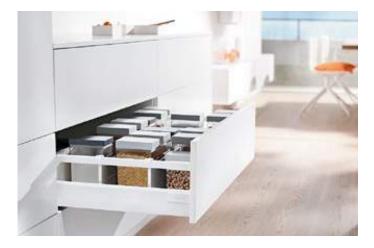

# Box systems for a multitude of design demands

The right box system for every requirement. Choose one to suit your needs. With three double-walled and one single-walled box system, Blum offers a wide range of design options intended to meet the very varied design demands placed on furniture. Box systems boast a feather-light glide, enhanced ease of use, impressive quality and beautiful design.

## **LEGRABOX**

The LEGRABOX box system meets the highest standards of customisation and design. With elegant, slim drawer sides and many stunning design possibilities, manufacturers can create a very distinctive drawer design.