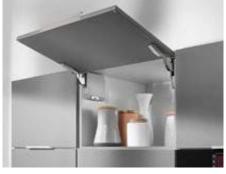

## **AVENTOS HL - lift up**

Suitable for tall units or wall cabinets with cabinets positioned above them.

AVENTOS HL can also solve tricky installation situations, e.g. integration of electrical appliances.