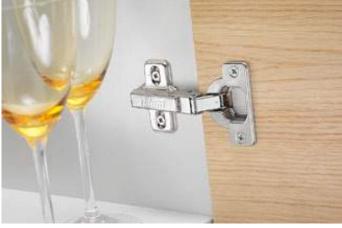

## **CLIP** top

Simply clip it on and that's it. CLIP top stands for enhanced adjustment and assembly ease, trustworthy function and attractive design. Can be combined with BLUMOTION or TIP-ON.

# Since **2005**

Ongoing continuous development:
We continuously strive to improve
AVENTOS – for better quality furniture.

CLIP top BLUMOTION combines innovative technology, international award-winning design and top quality motion within the smallest space, for soft-close BLUMOTION has been seamlessly integrated into the boss.