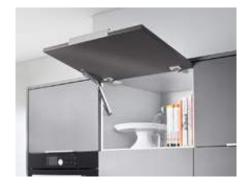

## **AVENTOS HF – bi-fold lift system**

The solution for high wall cabinets with bi-fold fronts. Little space is needed above the cabinet.