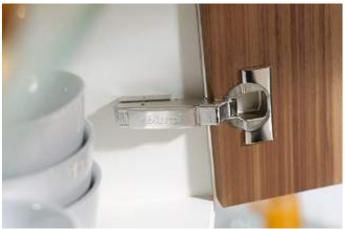

## **CLIP** top

Simply clip it on and that's it. CLIP top stands for enhanced adjustment and assembly ease, trustworthy function and attractive design. Can be combined with BLUMOTION or TIP-ON.