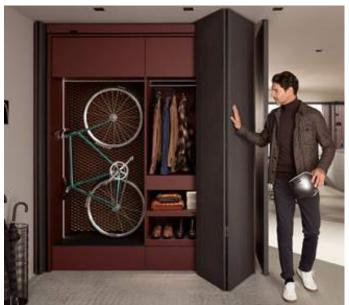

# Pocket systems for new space concepts

More and more people are merging their kitchen, dining, living and working space. How best can this trend be implemented in modern living concepts? Our solution is a new product category called pocket systems. Single door or double door applications make it possible to quickly and intuitively open up a run of kitchen units or entire living areas when needed, and "conceal" them again when not in use. REVEGO opens up completely new design possibilities for small and large rooms.

Boasting fully integrated technology in a dedicated narrow cabinet (the pocket), REVEGO excels in terms of easy planning, efficient manufacture and intuitive assembly, and is the ideal solution for creating flexible and responsive living space.

REVEGO also stands for extraordinary solutions