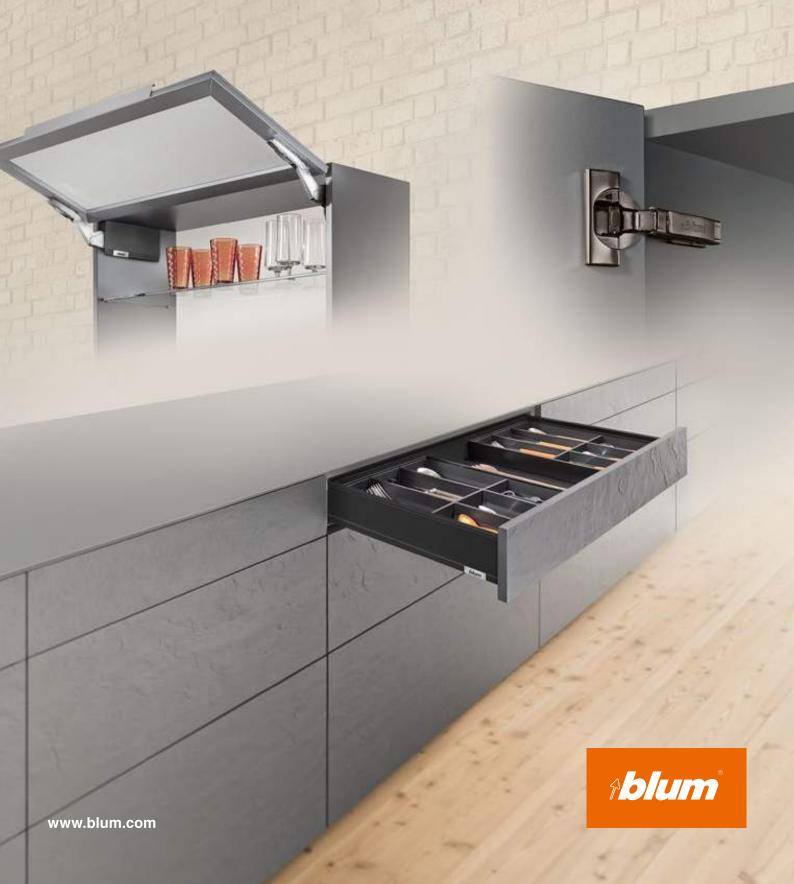

## **AVENTOS HF – bi-fold lift system**

The solution for high wall cabinets with bi-fold fronts. Little space is needed above the cabinet.

## AVENTOS HS - up & over lift system

The ideal fitting for large fronts. There is enough space above the cabinet for cornice or crown mouldings.

# Box systems for a multitude of design demands

The right box system for every requirement. Choose one to suit your needs. With three double-walled and one single-walled box system, Blum offers a wide range of design options intended to meet the very varied design demands placed on furniture. Box systems boast a feather-light glide, enhanced ease of use, impressive quality and beautiful design.

### **TANDEMBOX**

TANDEMBOX, our tried and tested metal box system, stands for a reliable product, bespoke services, minimalist design and consistent development.