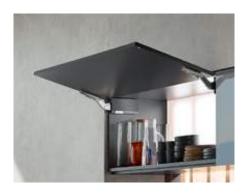

## AVENTOS HS - up & over lift system

The ideal fitting for large fronts. There is enough space above the cabinet for cornice or crown mouldings.