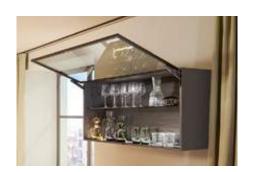

## **AVENTOS HF – bi-fold lift system**

The solution for high wall cabinets with bi-fold fronts. Little space is needed above the cabinet.