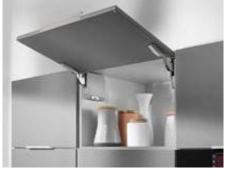

### **AVENTOS HK top - stay lift**

Compact, minimalist and highly functional. Small but strong, it is suitable for both small and large wall cabinets.

Comes with an integrated opening angle stop and safety mechanism.