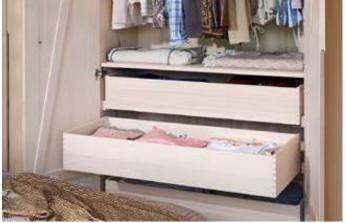

# Box systems for a multitude of design demands

The right box system for every requirement. Choose one to suit your needs. With three double-walled and one single-walled box system, Blum offers a wide range of design options intended to meet the very varied design demands placed on furniture. Box systems boast a feather-light glide, enhanced ease of use, impressive quality and beautiful design.

100,000 opening & closing cycles

Our pull-outs are designed to be opened and closed 100,000 times so that they are a pleasure to use for the lifetime of the furniture.