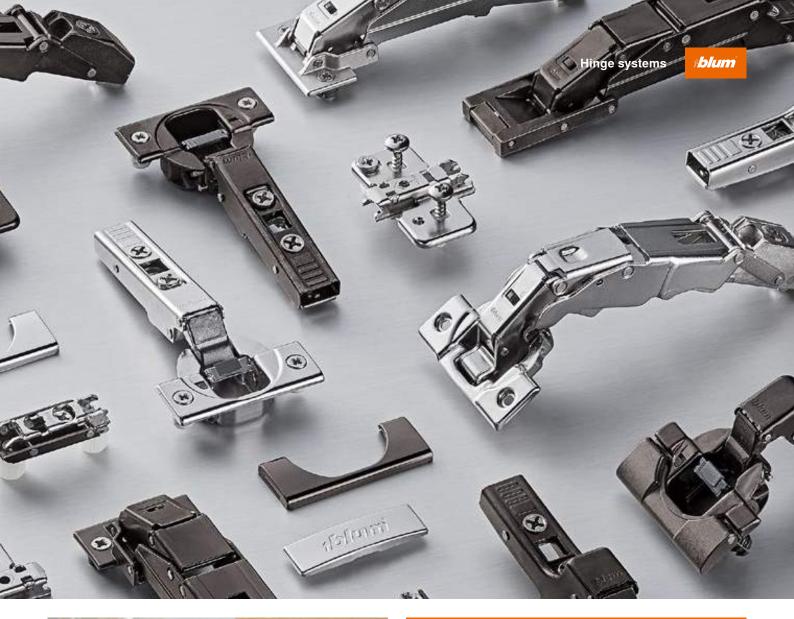

# With over 800

different hinges, we have the right solution for your furniture project.

# MODUL

Classic design and reliable function – MODUL's combined slide-on and screw-fix feature has proven itself over the years. The hinge system is very popular with furniture makers.

Find more information about our hinge systems at: www.blum.com/hingesystems