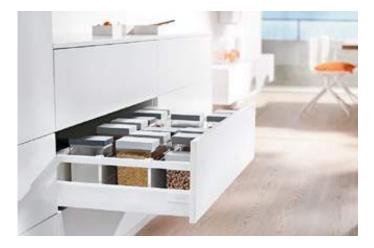

# Box systems for a multitude of design demands

The right box system for every requirement. Choose one to suit your needs. With three double-walled and one single-walled box system, Blum offers a wide range of design options intended to meet the very varied design demands placed on furniture. Box systems boast a feather-light glide, enhanced ease of use, impressive quality and beautiful design.

# Inner dividing systems for beautifully organised interiors

Blum's practical inner dividing systems bring full visibility and organisation to every item of furniture. They allow you to make full use of existing storage space and ensure that everything is exactly where it should be. Experience greater quality of living throughout your home.