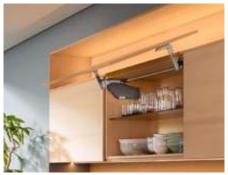

## **AVENTOS HF – bi-fold lift system**

The solution for high wall cabinets with bi-fold fronts. Little space is needed above the cabinet.

## **AVENTOS HL - lift up**

Suitable for tall units or wall cabinets with cabinets positioned above them.

AVENTOS HL can also solve tricky installation situations, e.g. integration of electrical appliances.