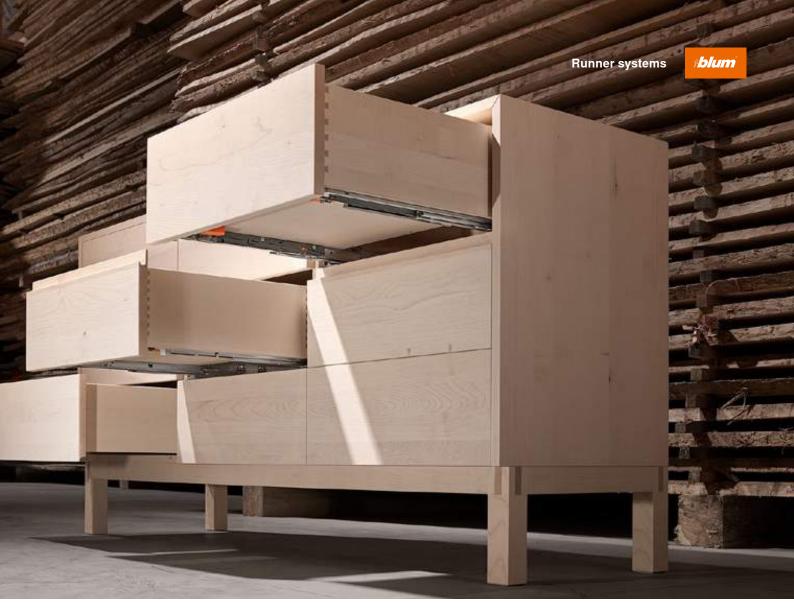

# Runner systems for ultra smooth running action

Our runner systems give you quality steel for your wooden design ideas. We have a solution for every requirement: the sophisticated MOVENTO and the versatile TANDEM runner system. The extremely wide range of options offers great design flexibility. Choose from various nominal lengths, types of extension and load bearing classes, as well as optional motion technologies for soft and effortless opening and closing.

MOVENTO is a concealed runner system and the sophisticated solution for your wooden design ideas. The synchronised feather-light glide ensures an ultra-smooth running action. The 4-dimensional adjustment options provide you with a precise gap layout. The stable full extension can take a load of up to 70 kg and is ideal for high and wide pull-outs.

### **TANDEM**

The versatile TANDEM runner system delivers a feather-light glide. The concealed runner can take a maximum load of 30 kg and is available as a full or single extension. The broad range offers nominal lengths from 250 to 650 mm with hook and peg or locking device features. We developed the TANDEM 19 mm runner specially for thick drawer sides of 17 to 19 mm.

for every design in

We have the right runner system

Find more information on our runner systems at:

www.blum.com/runnersystems