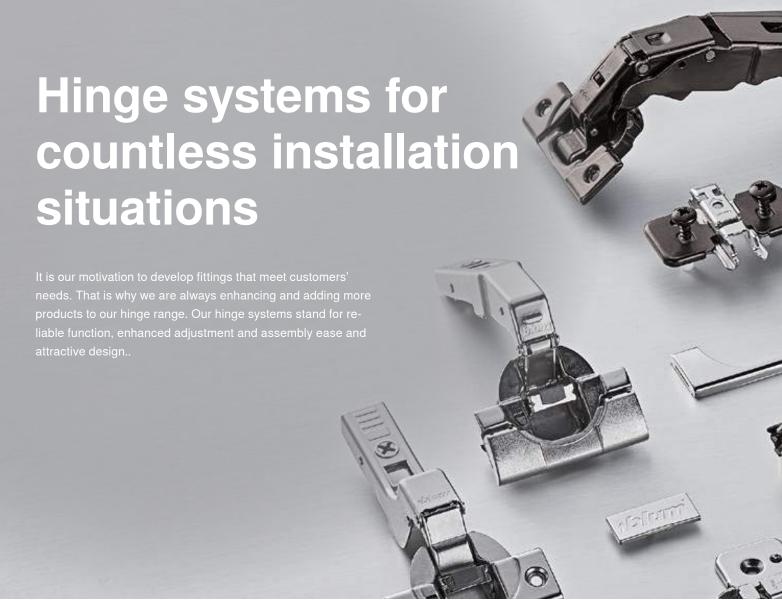

# With over 800

different hinges, we have the right solution for your furniture project.

# MODUL

Classic design and reliable function – MODUL's combined slide-on and screw-fix feature has proven itself over the years. The hinge system is very popular with furniture makers.

Find more information about our hinge systems at: www.blum.com/hingesystems