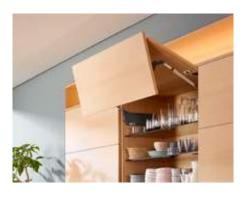

## AVENTOS HS - up & over lift system

The ideal fitting for large fronts. There is enough space above the cabinet for cornice or crown mouldings.

## **AVENTOS HL - lift up**

Suitable for tall units or wall cabinets with cabinets positioned above them.

AVENTOS HL can also solve tricky installation situations, e.g. integration of electrical appliances.