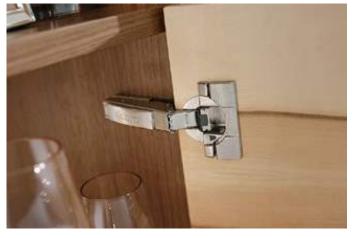

## **CLIP** top

Simply clip it on and that's it. CLIP top stands for enhanced adjustment and assembly ease, trustworthy function and attractive design. Can be combined with BLUMOTION or TIP-ON.