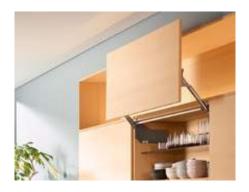

## AVENTOS HS - up & over lift system

The ideal fitting for large fronts. There is enough space above the cabinet for cornice or crown mouldings.

## **AVENTOS HL - lift up**

Suitable for tall units or wall cabinets with cabinets positioned above them.

AVENTOS HL can also solve tricky installation situations, e.g. integration of electrical appliances.