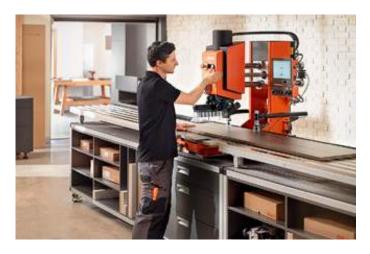

# **Drilling and insertion machines**

Blum's wide range of drilling and insertion machines provides users with the right solution for every assembly situation.

Quick setup and easy operation ensure the efficient assembly of all Blum fittings.

# **Assembly devices**

Assembly devices provide the best possible assembly support. They are simple to set up and easy to use.