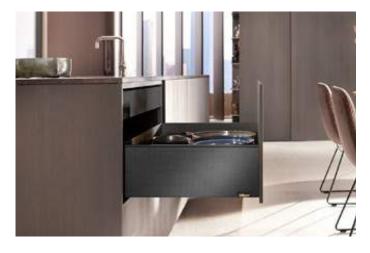

### **TANDEMBOX**

TANDEMBOX, our tried and tested metal box system, stands for a reliable product, bespoke services, minimalist design and consistent development.

# **METABOX**

METABOX drawers and pull-outs have only a few component parts. They are made of robust materials to suit many different applications. Can be combined with BLUMOTION.

# **ORGA-LINE for TANDEMBOX**

ORGA-LINE tidies up the interiors of drawers and pull-outs in no time. High-quality stainless steel trays ensure clear visibility and easy access.