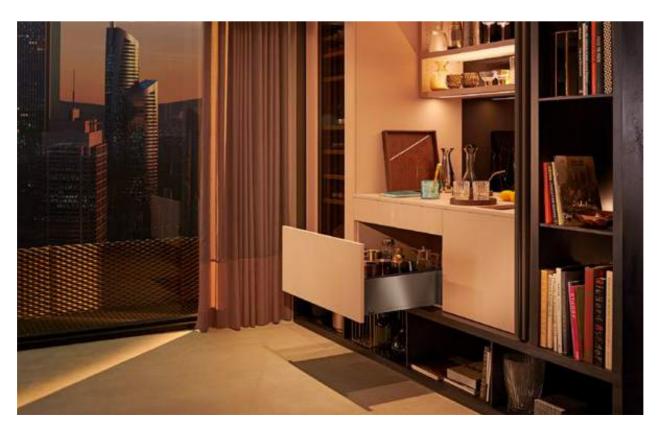

# Amazing versatility

LEGRABOX free in the bedroom and dressing room Smooth running characteristics and soft and effortless closing make LEGRABOX the perfect choice for quiet living areas.

#### **LEGRABOX** pure in the bathroom

Very classic: Drawer side and AMBIA-LINE inner dividing system in orion grey matt. Bath utensils are exactly where they should be in LEGRABOX high fronted pull-outs.

#### **LEGRABOX** in home offices

Work is a lot easer if you feel at home.

Noble carbon black matt creates harmony.

LEGRABOX special edition in the dining area

The LEGRABOX carbon look in carbon black matt is a real eye catcher in the dining area.

#### **LEGRABOX** special edition

Welcome stylish elegance into your bar with a combination of carbon black matt on the inside and anti-fingerprint stainless steel on the outside.