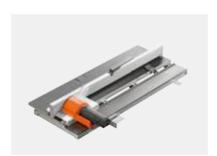

**Drilling template for LEGRABOX** 

For precise pre-drilling on the base and cabinet back.

**BOXFIX E-L** 

For the manual assembly of LEGRABOX pull-outs.

Universal drilling template

For precise drilling of fixing positions and many other applications.