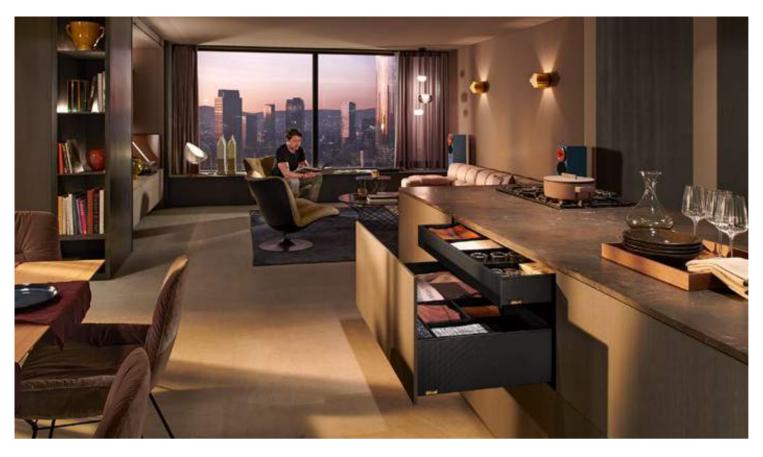

#### **LEGRABOX** special edition

Welcome stylish elegance into your bar with a combination of carbon black matt on the inside and anti-fingerprint stainless steel on the outside.