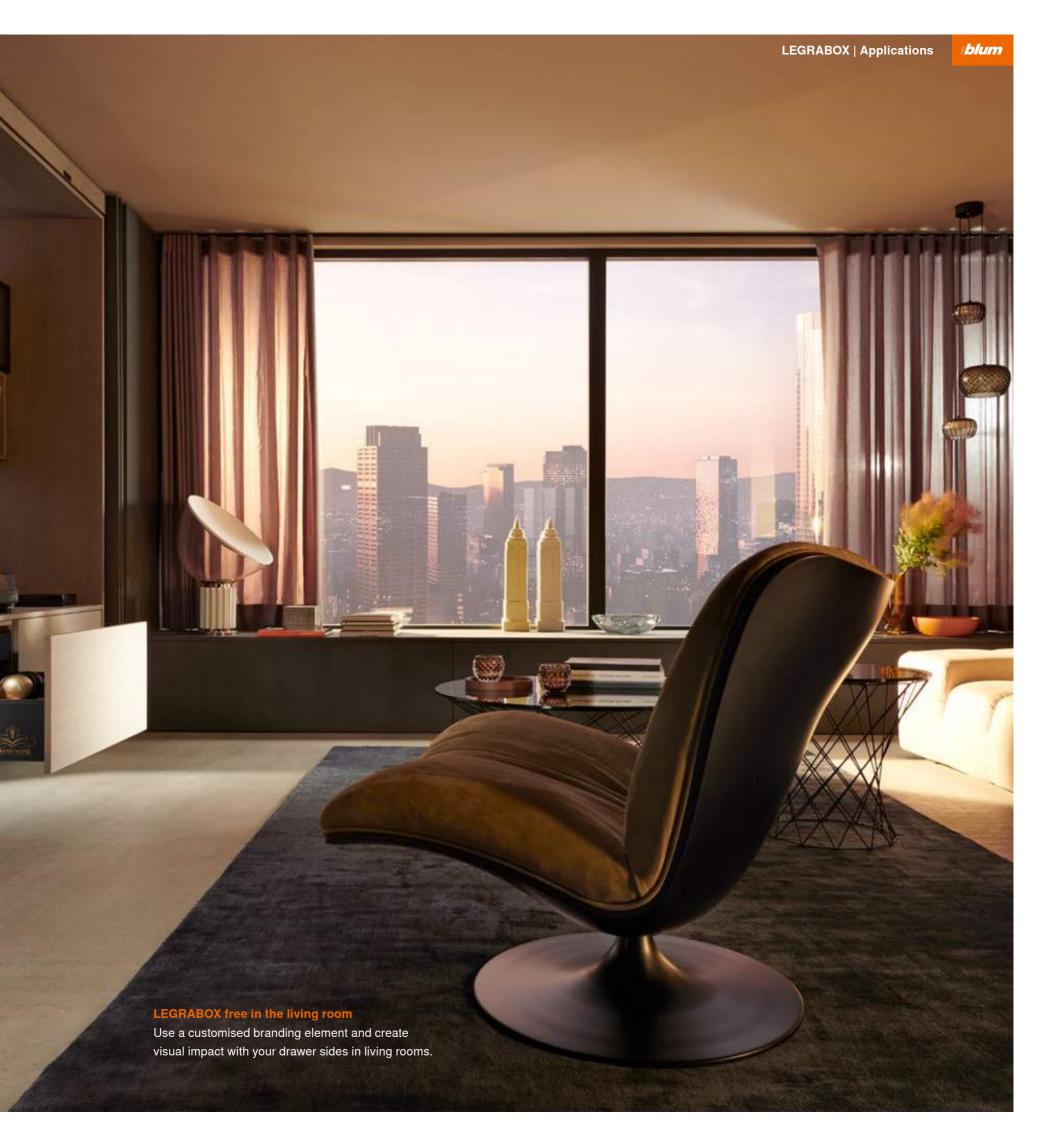

### New design freedom

LEGRABOX boasts many special features including stunning design, fascinating technology and enhanced ease of use. But it is above all the huge design freedom offered by our box system that makes it so attractive.

### Your creative playground

When it comes to the design elements you can create to your heart's content.

Glass, wood, leather or stone are just a few of the options you have to add visual impact to LEGRABOX free.

### **Harmonious transitions**

All LEGRABOX components are perfectly coordinated, creating harmonious transitions inside and out.

### **Customised branding**

The branding element is an integral part of the LEGRABOX design. It can be printed with your brand name or logo. Keep it simple and discreet or make a bold statement. The logo can also be printed or laser engraved directly into the drawer side.