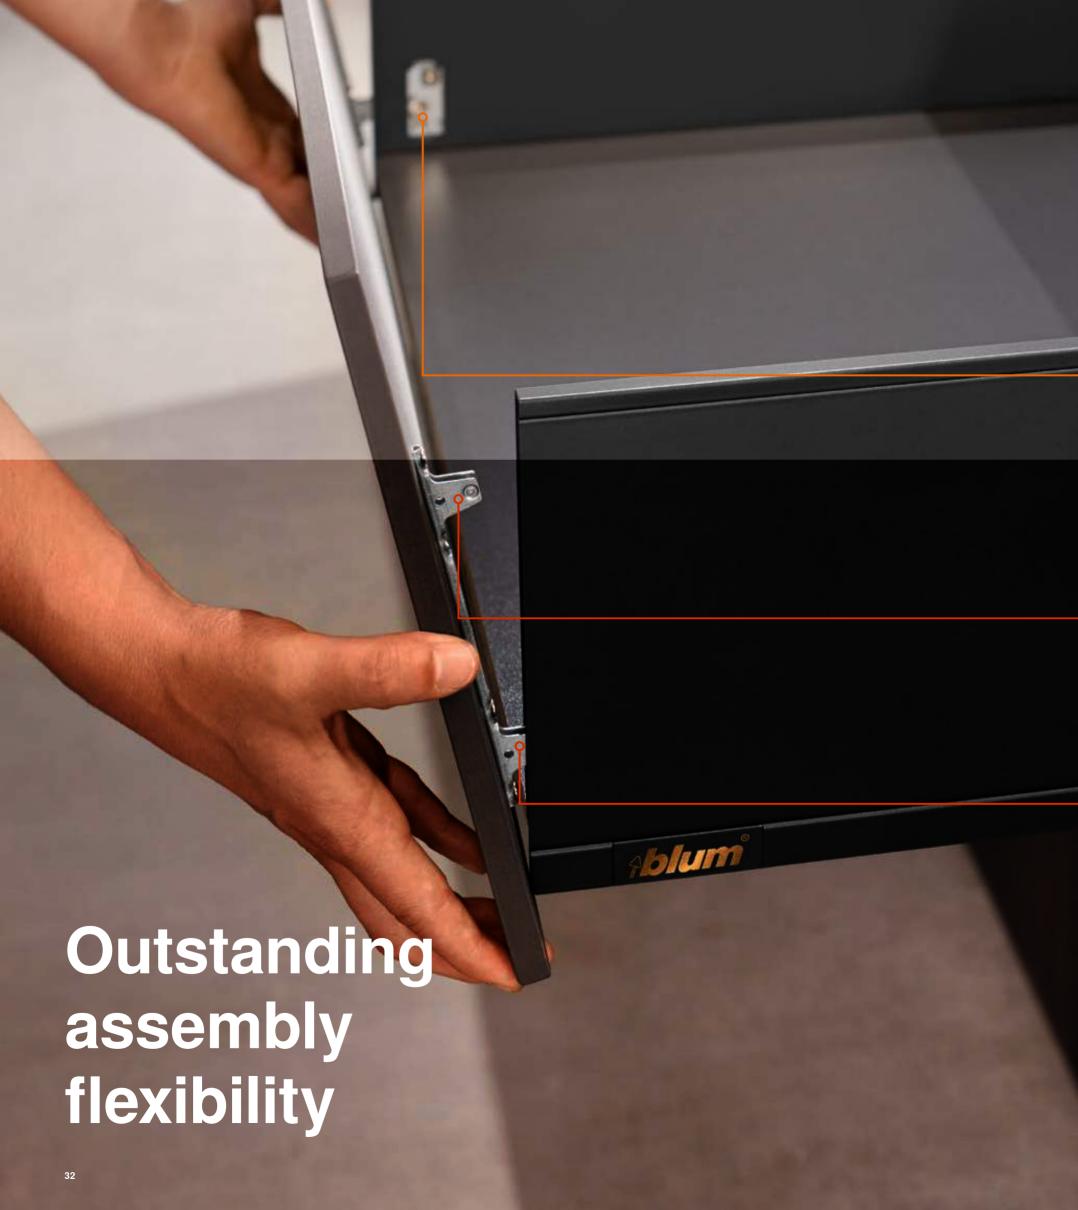

# Final assembly on site

You can either assemble LEGRABOX in your workshop or directly on site. On the one hand, this gives you the benefit of small minimum order quantities. And on the other, it provides maximum design freedom because you can wait until assembly to combine outer and inner drawer sides.

Design flexibility up until the very last minute with customisable design elements that can be mounted with supreme ease.

### Easy assembly

The inner and outer drawer sides are simply clicked together.

### Front assembly

The LEGRABOX front fixing bracket enables fast and above all safe assembly and removal. Insert the front in the holding position and simply clip on – done! You can also easily attach the front if the pull-out is already in place.

### Easy removal

Even very wide fronts can be easily removed by a single person thanks to the holding position.