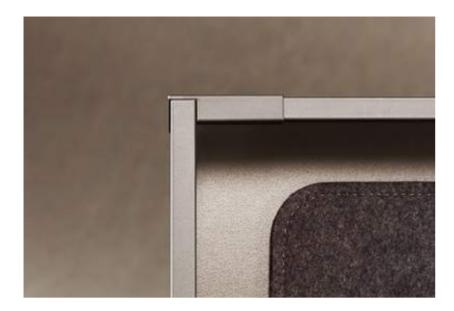

### A true statement of beauty

Flowing lines, classic colours inside and out – monolithic drawer side LEGRABOX pure stands for timeless chic.

Drawer side and branding element in orion grey matt blend into an elegant whole, your logo in silver adds a sleek accent.

### **Branding element**

Choose a branding element that best goes with your interpretation of LEGRABOX. We will have the logo printed or embossed in the colour of your choice. Opt for printing in silver, gold or copper to create impressive highlights and produce a unique design that underlines the quality of your furniture.

### **Customised branding**

The branding element is an integral part of the LEGRABOX design. It can be printed with your brand name or logo. Keep it simple and discreet or make a bold statement. The logo can also be printed or laser engraved directly into the drawer side.