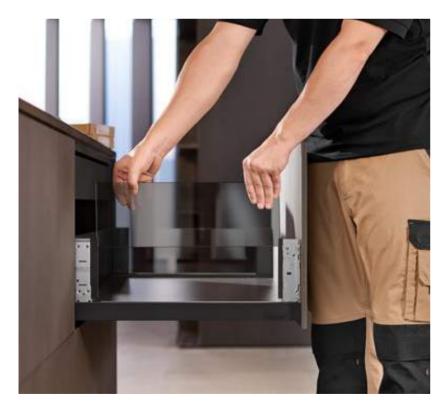

# Final assembly on site

You can either assemble LEGRABOX in your workshop or directly on site. On the one hand, this gives you the benefit of small minimum order quantities. And on the other, it provides maximum design freedom because you can wait until assembly to combine outer and inner drawer sides.

Design flexibility up until the very last minute with customisable design elements that can be mounted with supreme ease.

### Easy assembly

The inner and outer drawer sides are simply clicked together.