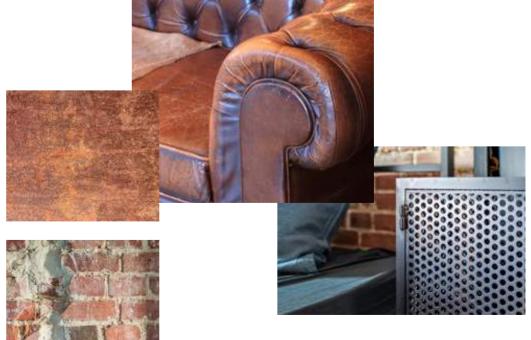

## A sure sign of character

Beautiful interiors don't always have to be glossy. Shabby chic is absolutely en vogue. A drawer side with a noble rust structured finish gives furniture a special look and feel.

## A beautiful expression of personality

Touch-me textures, a captivating combination of dark colours. The carbon look in carbon black matt creates a sleek aesthetic, especially in combination with a branding element in gold. For living worlds that are coordinated down to the last detail.

## A classic touch of elegance

Metallic finishes paired with a muted palette – always a fascinating interplay of surface and colour. The high-gloss exterior in anti-fingerprint stainless steel creates a delightful contrast to the subtle carbon black matt interior.