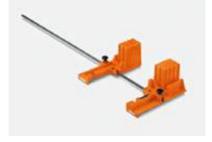

Base router

For easy and precise rebating of the drawer base.

**BOXFIX P** 

For efficient, simple assembly and screw fixing of LEGRABOX.

**Marking template for LEGRABOX** 

For precise marking of front drillings.

**Drilling template for LEGRABOX** 

For precise pre-drilling on the base and cabinet back.

**BOXFIX E-L** 

For the manual assembly of LEGRABOX pull-outs.

Universal drilling template

For precise drilling of fixing positions and many other applications.