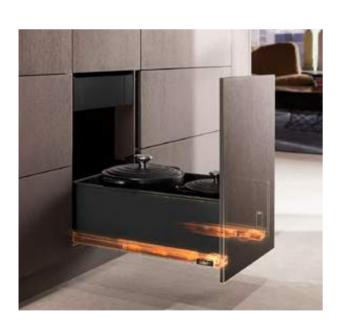

12.8 mm

100,000 times so that they are a pleasure to use for the lifetime of the furniture.

**BLUMOTION** by Blum **Electrical opening SERVO-DRIVE** & soft close by Blum Mechanical opening TIP-ON BLUMOTION & soft close by Blum

TIP-ON

by Blum

Mechanical soft close

Mechanical opening

Blum's four motion technologies deliver effortless convenience to LEGRABOX. Adaptive BLUMOTION ensures that drawers and pull-outs close softly and effortlessly - even if fully laden drawers are slammed shut. Drawers and pull-outs open at a single touch with the SERVO-DRIVE electrical motion support system. TIP-ON BLUMOTION combines the advantages of the TIP-ON mechanical opening support system with tried and tested BLUMOTION for soft and effortless closing.

## Fine engineering

LEGRABOX leads the way in terms of technology. Fitted with the BLUMOTION S cabinet profile, LEGRABOX boasts low opening forces, a synchronised feather-light glide and gives you the flexibility to implement three different motion technologies. The soft close function adapts to the motion technology employed.