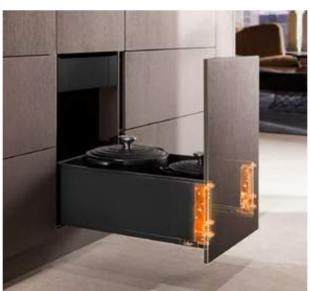

12.8 mm

100,000 times so that they are a pleasure to use for the lifetime of the furniture.

**BLUMOTION** by Blum **Electrical opening SERVO-DRIVE** & soft close by Blum Mechanical opening TIP-ON BLUMOTION & soft close by Blum

TIP-ON

by Blum

Mechanical soft close

Mechanical opening

Blum's four motion technologies deliver effortless convenience to LEGRABOX. Adaptive BLUMOTION ensures that drawers and pull-outs close softly and effortlessly - even if fully laden drawers are slammed shut. Drawers and pull-outs open at a single touch with the SERVO-DRIVE electrical motion support system. TIP-ON BLUMOTION combines the advantages of the TIP-ON mechanical opening support system with tried and tested BLUMOTION for soft and effortless closing.

## Fine engineering

LEGRABOX leads the way in terms of technology. Fitted with the BLUMOTION S cabinet profile, LEGRABOX boasts low opening forces, a synchronised feather-light glide and gives you the flexibility to implement three different motion technologies. The soft close function adapts to the motion technology employed.