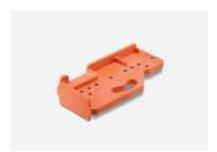

Base router

For easy and precise rebating of the drawer base.

**BOXFIX P** 

For efficient, simple assembly and screw fixing of LEGRABOX.

**Marking template for LEGRABOX** 

For precise marking of front drillings.

**Drilling template for LEGRABOX** 

For precise pre-drilling on the base and cabinet back.

**BOXFIX E-L** 

For the manual assembly of LEGRABOX pull-outs.

Universal drilling template

For precise drilling of fixing positions and many other applications.