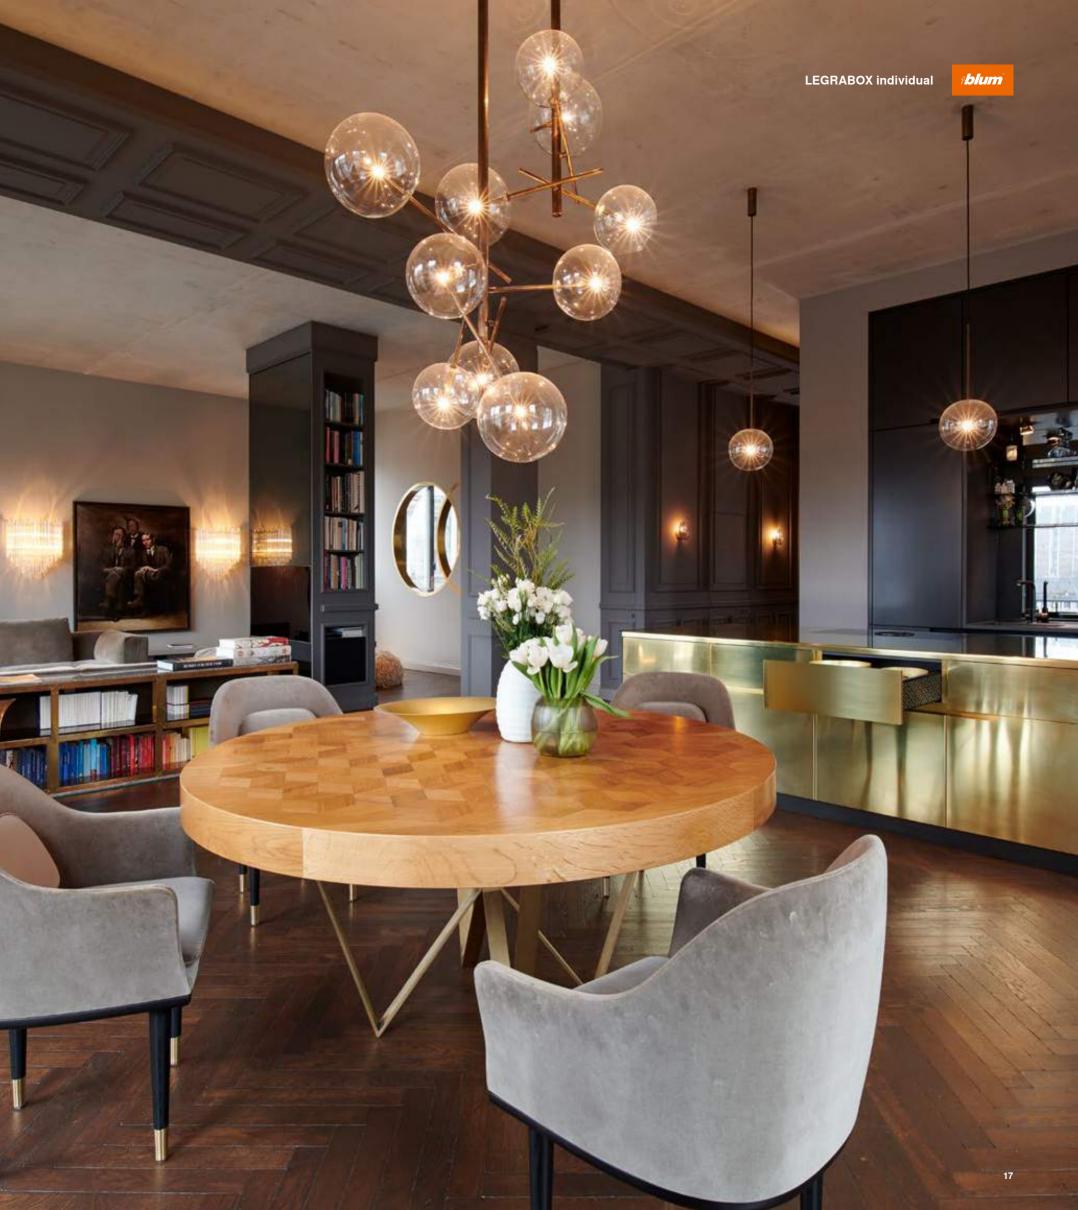

#### **LEGRABOX** in home offices

Work is a lot easer if you feel at home.

Noble carbon black matt creates harmony.

LEGRABOX special edition in the dining area

The LEGRABOX carbon look in carbon black matt is a real eye catcher in the dining area.