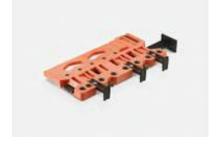

Base router

For easy and precise rebating of the drawer base.

**BOXFIX P** 

For efficient, simple assembly and screw fixing of LEGRABOX.

**Marking template for LEGRABOX** 

For precise marking of front drillings.

**Drilling template for LEGRABOX** 

For precise pre-drilling on the base and cabinet back.

**BOXFIX E-L** 

For the manual assembly of LEGRABOX pull-outs.

Universal drilling template

For precise drilling of fixing positions and many other applications.