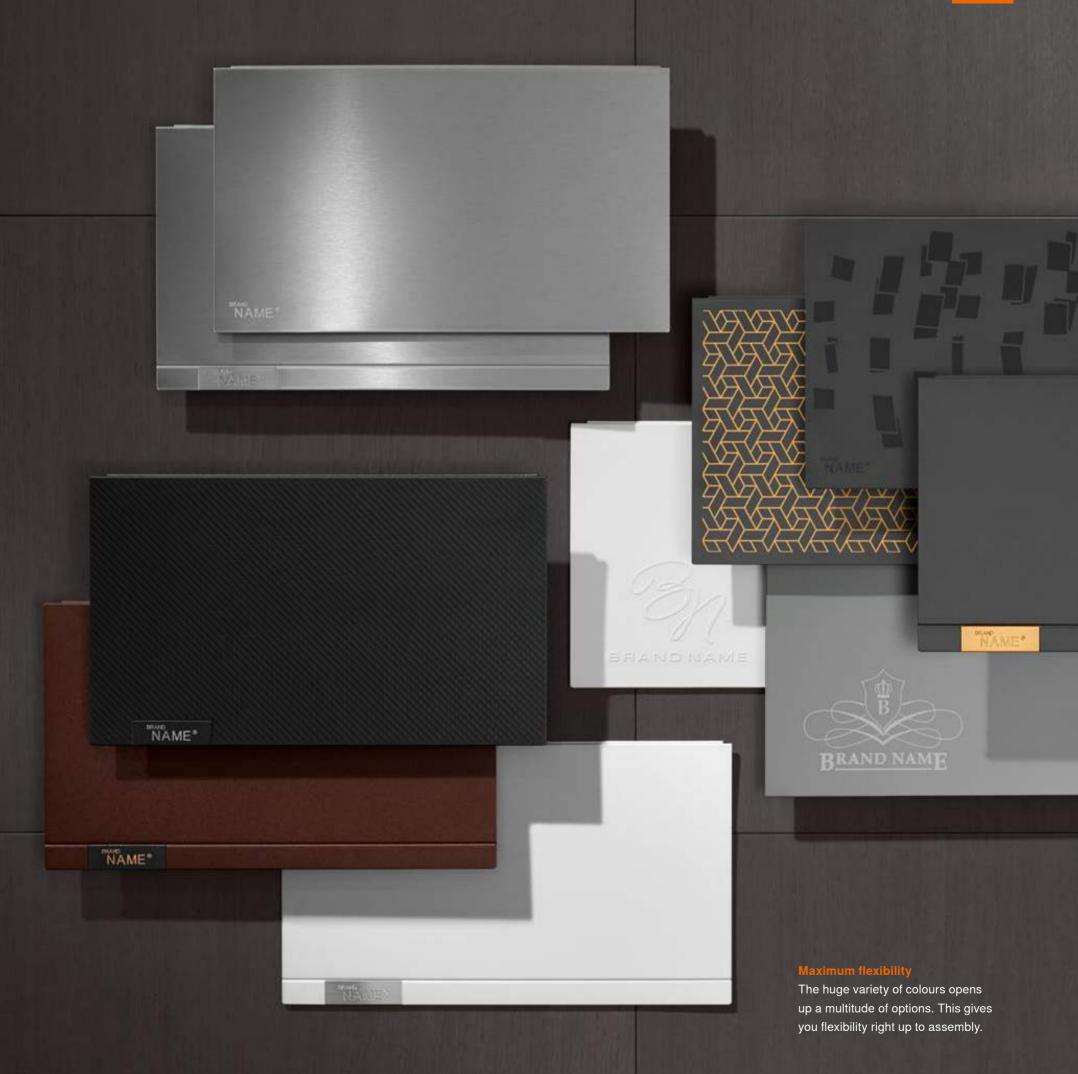

### New design freedom

LEGRABOX boasts many special features including stunning design, fascinating technology and enhanced ease of use. But it is above all the huge design freedom offered by our box system that makes it so attractive.

### Your creative playground

When it comes to the design elements you can create to your heart's content.

Glass, wood, leather or stone are just a few of the options you have to add visual impact to LEGRABOX free.

### **Harmonious transitions**

All LEGRABOX components are perfectly coordinated, creating harmonious transitions inside and out.

### **Customised branding**

The branding element is an integral part of the LEGRABOX design. It can be printed with your brand name or logo. Keep it simple and discreet or make a bold statement. The logo can also be printed or laser engraved directly into the drawer side.