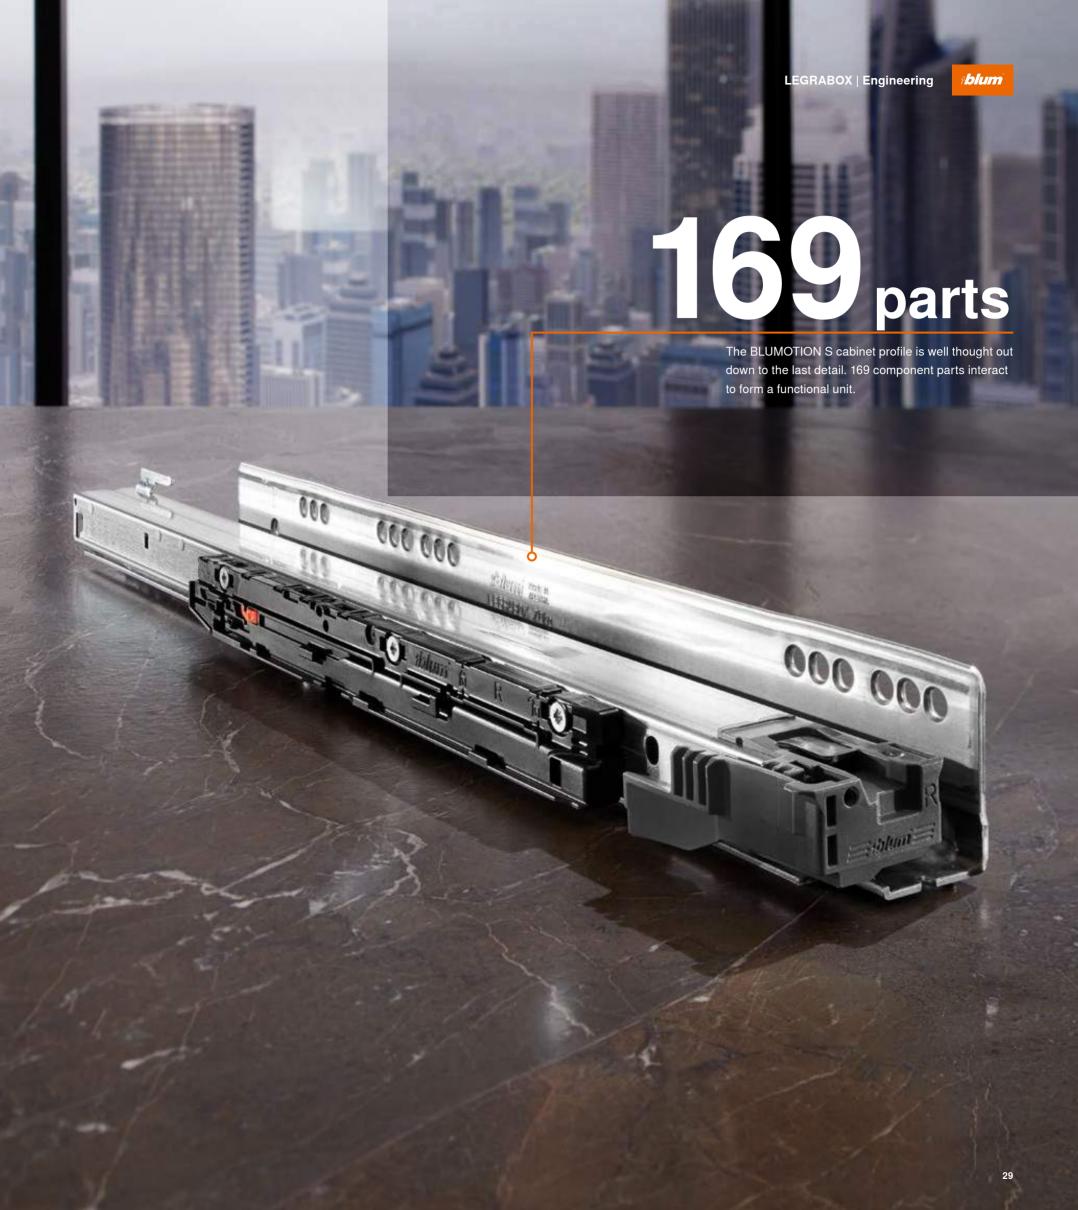

## Fine engineering

LEGRABOX leads the way in terms of technology. Fitted with the BLUMOTION S cabinet profile, LEGRABOX boasts low opening forces, a synchronised feather-light glide and gives you the flexibility to implement three different motion technologies. The soft close function adapts to the motion technology employed.

### Full load bearing capacity

LEGRABOX performs outstandingly even when fully extended and heavily laden. The cabinet profile also makes solutions near the floor possible thanks to its low sag values. Even very wide and heavy pull-outs have a smooth running action thanks to high dynamic carrying capacities of 40 and 70 kg.

### Stability for high fronts

High fronts are becoming increasingly popular as a design element. LEGRABOX meets this design trend with a special front fixing bracket that guarantees maximum stability when opening and closing drawers and pull-outs.