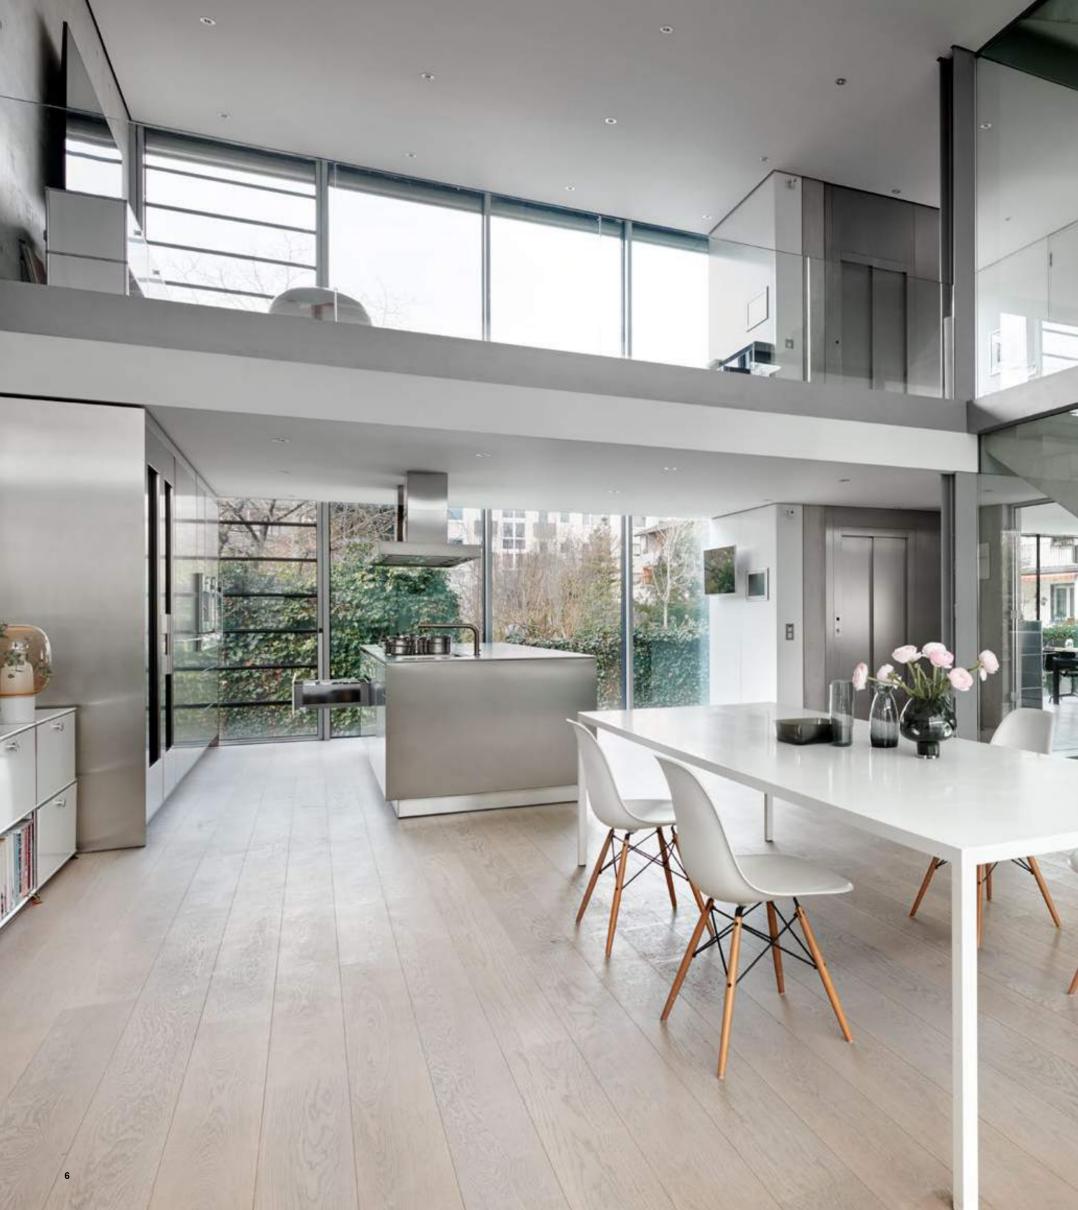

# Stunningly beautiful design

### Slim drawer sides

The customisable design of LEGRABOX supports the latest living trends and opens up a wide range of design possibilities. The side panels are straight (inside and out) and impressively slim (just 12.8 mm), blending in beautifully with all items of furniture.