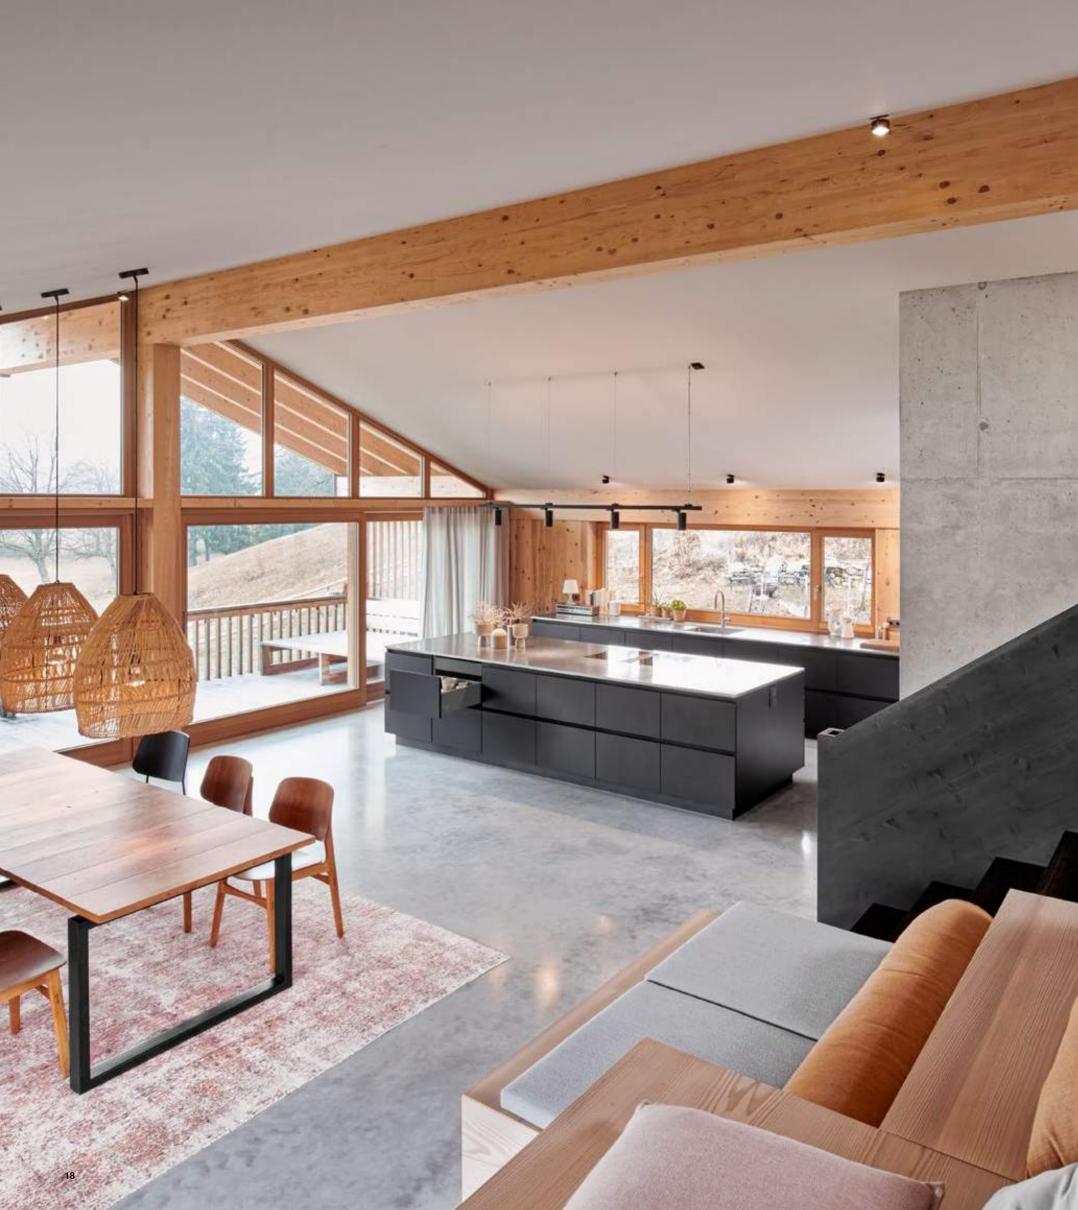

# Amazing versatility

LEGRABOX free in the bedroom and dressing room Smooth running characteristics and soft and effortless closing make LEGRABOX the perfect choice for quiet living areas.