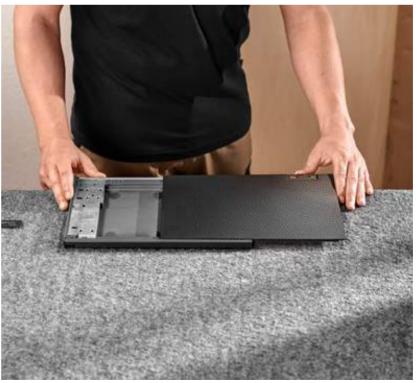

# Final assembly on site

You can either assemble LEGRABOX in your workshop or directly on site. On the one hand, this gives you the benefit of small minimum order quantities. And on the other, it provides maximum design freedom because you can wait until assembly to combine outer and inner drawer sides.

Design flexibility up until the very last minute with customisable design elements that can be mounted with supreme ease.

### Easy assembly

The inner and outer drawer sides are simply clicked together.