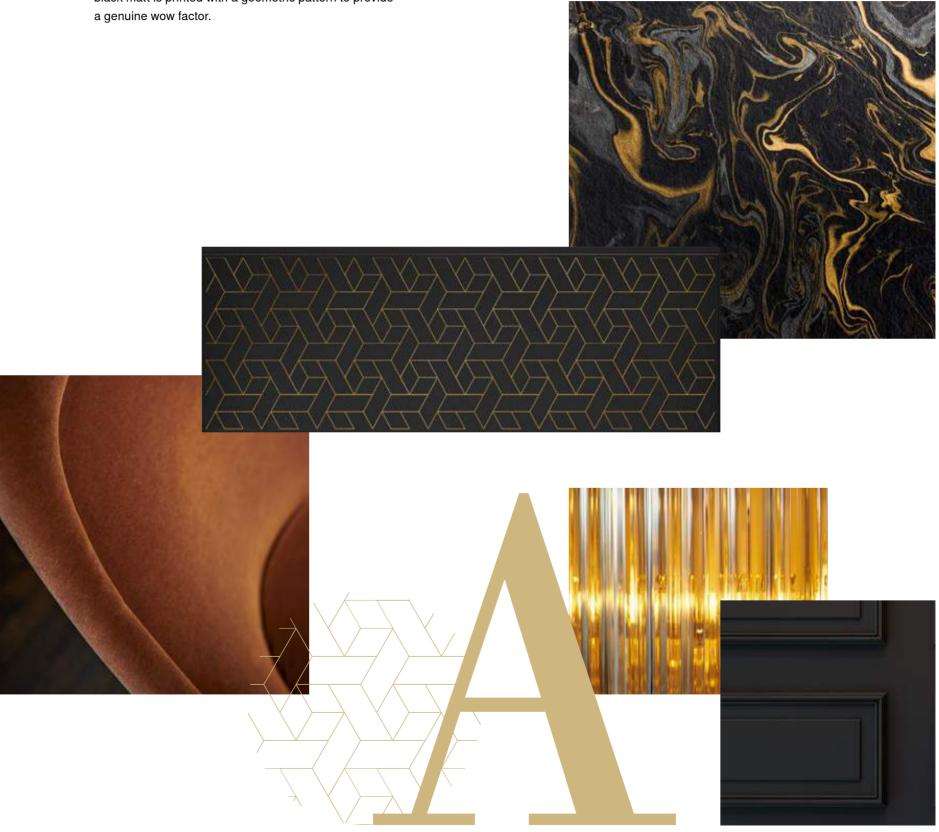

## A trendy homage to nostalgia

The Golden Age is back – at least as far as home environments are concerned. The drawer side in carbon black matt is printed with a geometric pattern to provide a genuine wow factor.

# NAME\*

Colour and material mix

Custom full-surface printing

Custom partial laser texturing

Custom partial printing

Custom partial embossing

### **Branding element**

Choose a branding element that best goes with your interpretation of LEGRABOX. We will have the logo printed or embossed in the colour of your choice. Opt for printing in silver, gold or copper to create impressive highlights and produce a unique design that underlines the quality of your furniture.