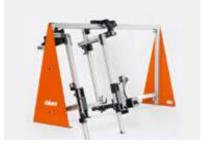

Base router

For easy and precise rebating of the drawer base.

**BOXFIX P** 

For efficient, simple assembly and screw fixing of LEGRABOX.

**Marking template for LEGRABOX** 

For precise marking of front drillings.

**Drilling template for LEGRABOX** 

For precise pre-drilling on the base and cabinet back.

**BOXFIX E-L** 

For the manual assembly of LEGRABOX pull-outs.

Universal drilling template

For precise drilling of fixing positions and many other applications.