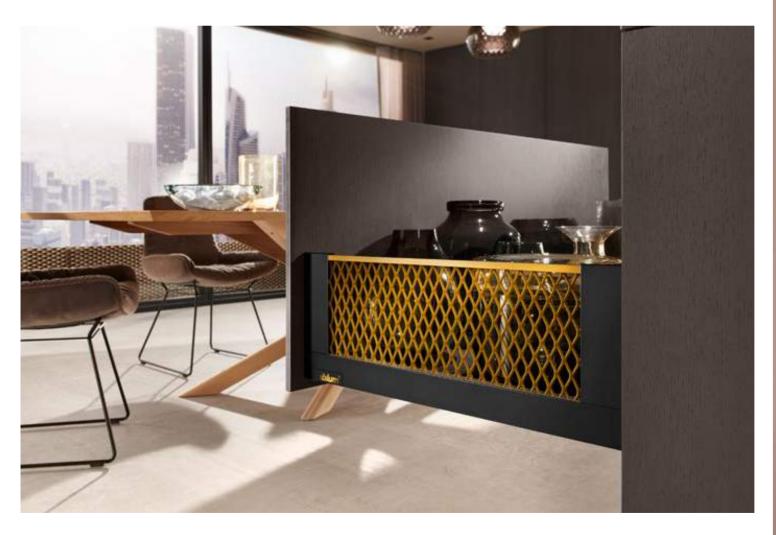

#### **LEGRABOX** special edition

Welcome stylish elegance into your bar with a combination of carbon black matt on the inside and anti-fingerprint stainless steel on the outside.