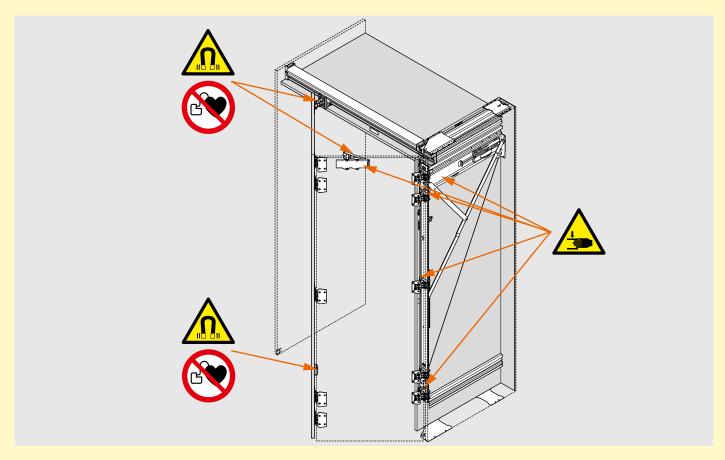

REVEGO contains hazardous trap points that can cause irreversible injuries during motion. Do not reach into moving parts.

Risk of injury. When REVEGO is opening and closing, make sure that there are no children behind the fronts and keep a sufficient distance from moving parts.

Strong built-in magnets. People with pacemakers or other medical implants should keep their distance from the marked area.