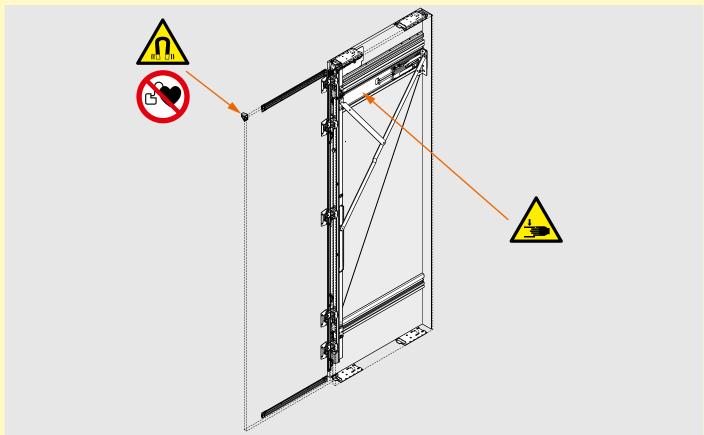

REVEGO contains hazardous trap points that can cause irreversible injuries during motion. Do not reach into moving parts.

Risk of injury. When REVEGO is opening and closing, make sure that there are no children behind the fronts and keep a sufficient distance from moving parts.

Strong built-in magnets. People with pacemakers or other medical implants should keep their distance from the marked area.