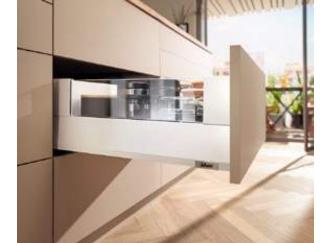

### Straight on the inside

with flush cover cap

The clear cut design on the inside is rounded off by a flush cover cap. AMBIA-LINE beautifully organises interiors even with cover caps in place.