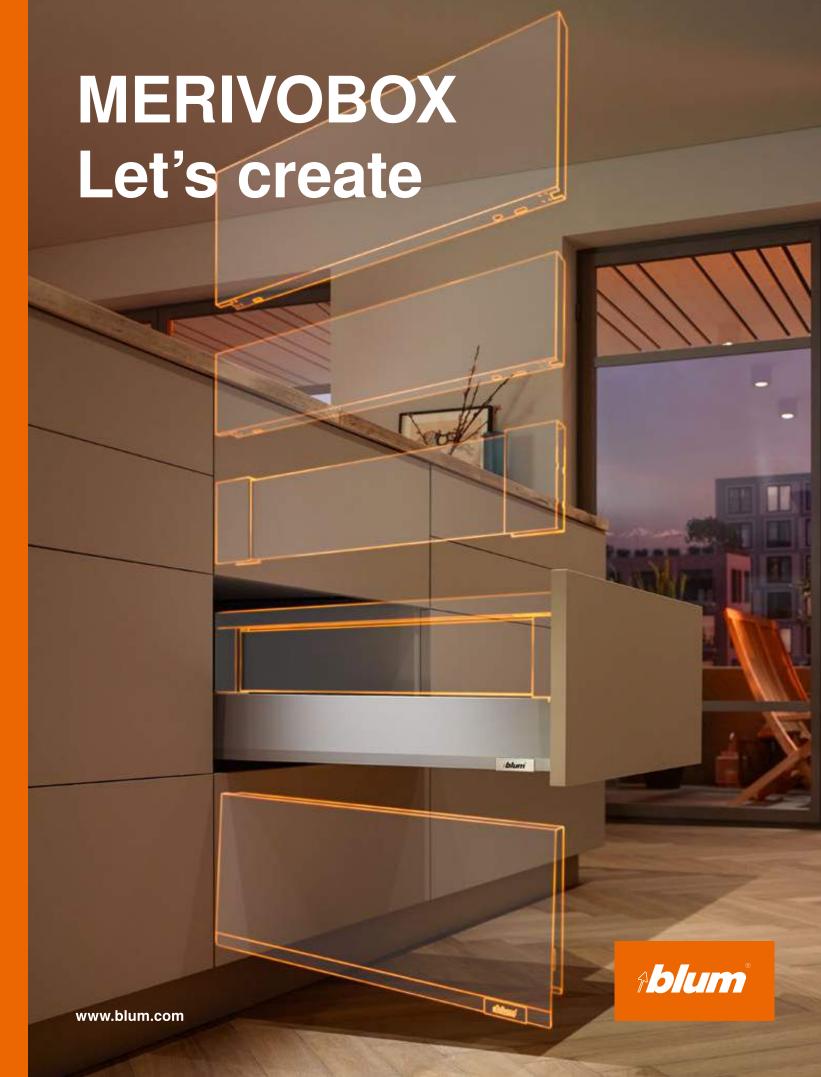

Watch the MERIVOBOX video www.blum.com/mvx-image



Our sites in Austria, Poland and China are certified to the international standards mentioned below.

Our site in the USA is certified to ISO 9001.

Our site in Brazil is certified to ISO 9001 and ISO 14001.

Julius Blum GmbH Furniture Fittings Mfg. 6973 Höchst, Austria Tel.: +43 5578 705-0 Fax: +43 5578 705-44

E-mail: info@blum.com www.blum.com













Drawer side height M is a true all-rounder as a drawer, but also as a base for all high

fronted pull-out options.





MERIVOBOX modular with BOXCOVER MERIVOBOX modular with BOXCAP Glass design elements capture the light



Experts consistently opt for metal: it accentuates the clear cut design.



## **Platform**

It takes just a few components to create your own extensive range. And you can make furniture manufacturing even more efficient at the same time. Diverse and yet simple.

The cabinet profile forms the basis of the platform: you can use the same fixing position (height and depth) for all applications – be it with BLUMOTION, SERVO-DRIVE or TIP-ON BLUMOTION, with side stabilisers or for inner

### Cabinet profile

Front Fronts and front pieces are always manufactured and ass