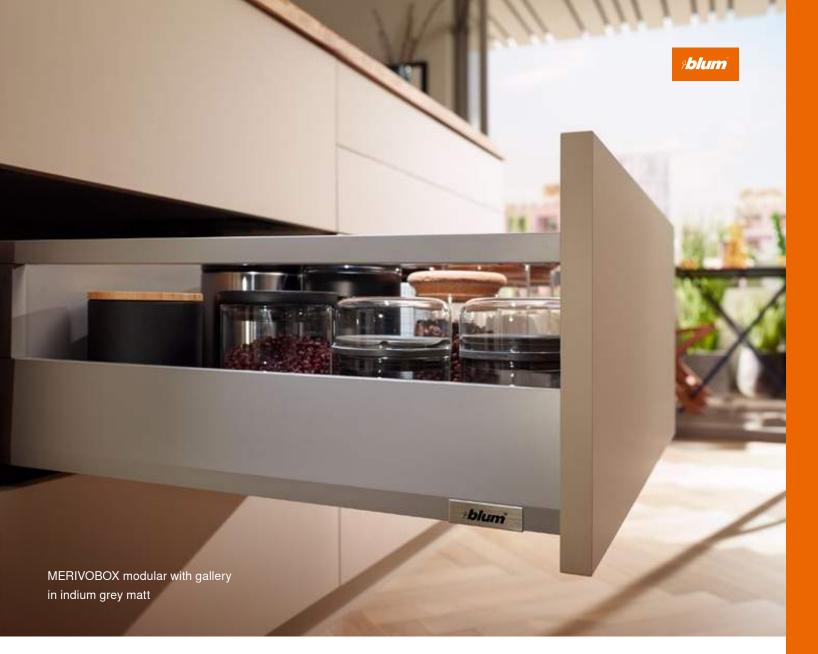

## Design

MERIVOBOX boasts straight lines and a striking look. Create your own diverse and unmistakable range of furniture! Modern minimalism meets distinctive design.

## Distinctive drawer side design

The slim drawer side has a distinctive design line that creates exciting light reflections.

Add your own branding to the drawer side - simply slide on the branding element for consistent positioning