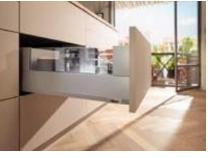

## Design

MERIVOBOX boasts straight lines and a striking look. Create your own diverse and unmistakable range of furniture! Modern minimalism meets distinctive design.

## Distinctive drawer side design

The slim drawer side has a distinctive design line that creates exciting light reflections.

Add your own branding to the drawer side - simply slide on the branding element for consistent positioning

### Straight on the inside

with flush cover cap

The clear cut design on the inside is rounded off by a flush cover cap. AMBIA-LINE beautifully organises interiors even with cover caps in place.