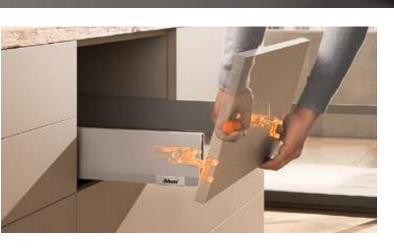

#### Fast and reliable assembly and removal of fronts

The holding position allows you to insert fronts with ease (even if a pull-out is already in place). And makes it easy to remove very wide fronts, even alone.