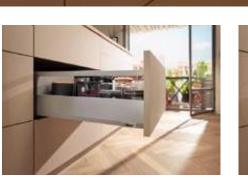

fronted pull-out options.

MERIVOBOX modular with BOXCOVER MERIVOBOX modular with BOXCAP Glass design elements capture the light

Experts consistently opt for metal: it accentuates the clear cut design.