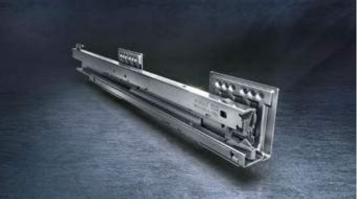

## **Platform**

It takes just a few components to create your own extensive range. And you can make furniture manufacturing even more efficient at the same time. Diverse and yet simple.

The cabinet profile forms the basis of the platform: you can use the same fixing position (height and depth) for all applications – be it with BLUMOTION, SERVO-DRIVE or TIP-ON BLUMOTION, with side stabilisers or for inner

### Cabinet profile

Front Fronts and front pieces are always manufactured and assembled in the same way, facilitating furniture manufacturing.

Different possibilities for combining drawer sides - distinctive look thanks to the characteristic design line.

No matter whether empty or fully laden. Once adjusted, the gap layout will remain

Vertical stability and full load bearing capacity The box system is exceptionally stable thanks to the unique L shape of the cabinet profile. What is more, it has a high dynamic carrying capacity of 40 or 70 kg.