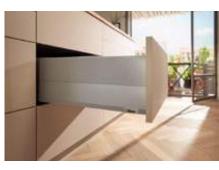

#### Exposed metal parts

Metal components and a coordinated colour scheme create a top quality look.

## Distinctive drawer side design

The slim drawer side has a distinctive design line that creates exciting light reflections.

Add your own branding to the drawer side - simply slide on the branding element for consistent positioning