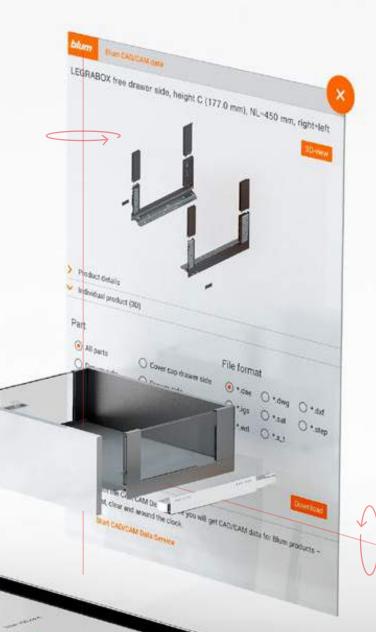

# Support your customers during assembly using the latest CAD/CAM data from Blum

Make CAD and CAM data from Blum available in your web shop. It does not require any manual administration, appears directly on the product page and updates automatically.

When accessed, our server provides the latest CAD/CAM data using the identcode from Blum. This ensures that furniture production runs safely and smoothly.

2222222222222222222

## Many formats including 3D preview

We offer different CAD and CAM formats for common software. The CAD data can even be viewed from all angles using a 3D preview.

#### CAD/CAM data for your web shop

You can also display the latest CAD and CAM files for every item and make these available for your customers to download using the identcode from Blum.