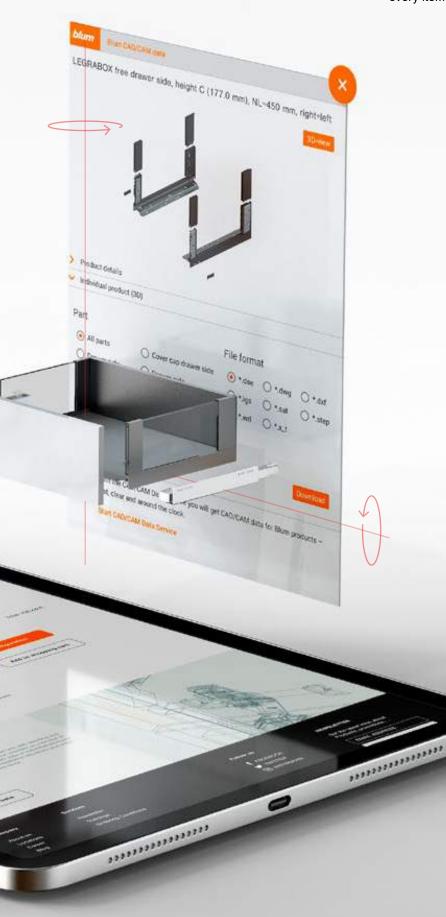

# Support your customers during assembly using the latest CAD/CAM data from Blum

Make CAD and CAM data from Blum available in your web shop. It does not require any manual administration, appears directly on the product page and updates automatically.

When accessed, our server provides the latest CAD/CAM data using the identcode from Blum. This ensures that furniture production runs safely and smoothly.

## Many formats including 3D preview

We offer different CAD and CAM formats for common software. The CAD data can even be viewed from all angles using a 3D preview.

#### CAD/CAM data for your web shop

You can also display the latest CAD and CAM files for every item and make these available for your customers to download using the identcode from Blum.