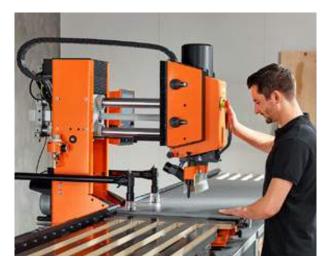

# MINIPRESS top combined with EASYSTICK – simple and precise setting

### Bespoke craftsmanship - high precision setting on the machine

Easily accessible setting controls make it simple to set dimensions and increase precision, speeding up your work processes and eliminating errors.

### Simple setting – vertical drilling unit moves automatically to the right position

MINIPRESS top combined with EASYSTICK gives you the precise stop positions. The vertical drilling unit moves along the y-axis automatically while the work table and ruler always stay in the same position – simple setup, precise results.