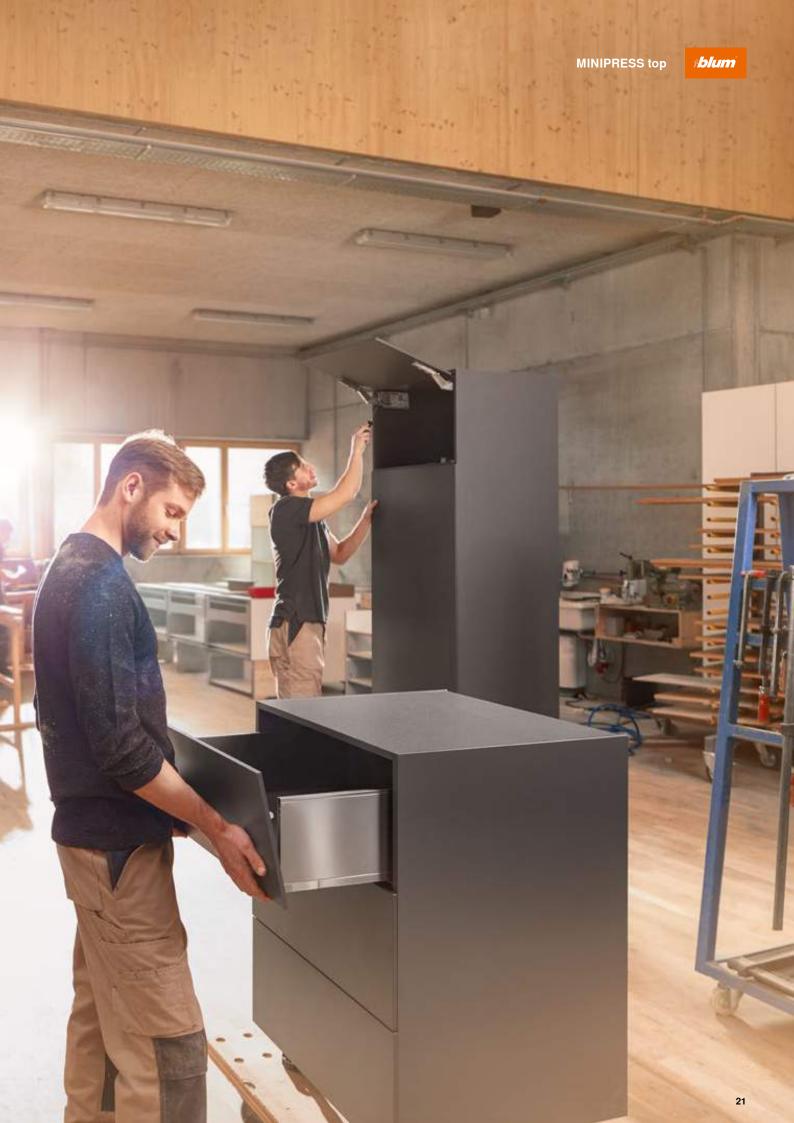

### **MINIPRESS** top

MINIPRESS top combined with EASYSTICK is your ultimate manufacturing package for all drilling operations on cabinets and fronts. New features enable fast, accurate and easy handling, optimising your work processes. For more precision, efficiency and quality.

### **MINIPRESS** top

A new machine generation – innovative and well thought out. MINIPRESS top allows you to carry out all vertical and horizontal drilling operations with a single machine. Combined with EASYSTICK, precise drilling positions are calculated for you, and the ruler and vertical drilling unit automatically move to the right position.

#### MINIPRESS top and EASYSTICK – the perfect combination

EASYSTICK turns MINIPRESS top into a powerful all-rounder for the complete cabinet assembly process. The automatic ruler system calculates the exact drilling positions for you. The ruler and vertical drilling unit then automatically move to the right position. EASYSTICK takes you through the assembly process step by step.