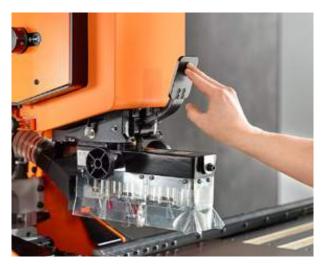

### Drilling and fittings insertion in next to no time

Drill the boss hole, put the hinge into the insertion ram and press into the boss. That's it. You can carry out drilling and fittings insertion with a single machine and complete front assembly in seconds.