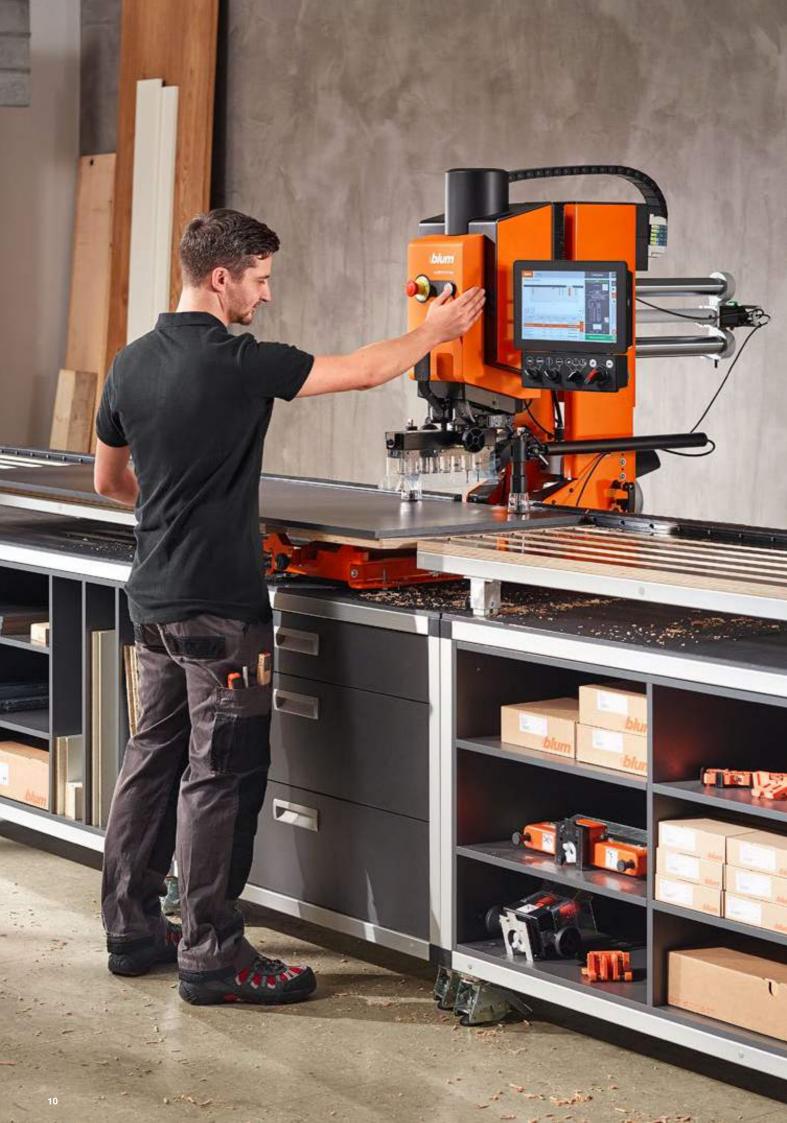

### Easy to use – get started without any programming skills

MINIPRESS top can be used without any special training.
The EASYSTICK computer takes you through manufacturing step by step. To get the results you want, quickly and efficiently.

### Bespoke craftsmanship - high precision setting on the machine

Easily accessible setting controls make it simple to set dimensions and increase precision, speeding up your work processes and eliminating errors.