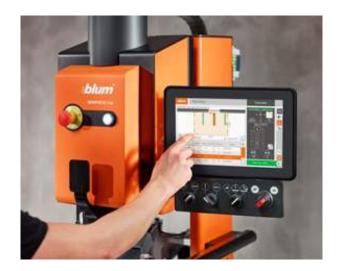

#### MINIPRESS top and EASYSTICK – the perfect combination

EASYSTICK turns MINIPRESS top into a powerful all-rounder for the complete cabinet assembly process. The automatic ruler system calculates the exact drilling positions for you. The ruler and vertical drilling unit then automatically move to the right position. EASYSTICK takes you through the assembly process step by step.

#### Digitalised work process - plan directly on the machine

You can adjust assembly settings directly on MINIPRESS top using the EASYSTICK computer. Enter cabinet data and front dimensions and select fittings – EASYSTICK will calculate the drilling positions for you.

### Simple setting – vertical drilling unit moves automatically to the right position

MINIPRESS top combined with EASYSTICK gives you the precise stop positions. The vertical drilling unit moves along the y-axis automatically while the work table and ruler always stay in the same position – simple setup, precise results.