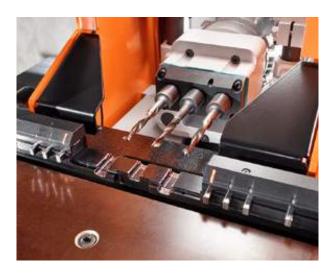

## MINIPRESS top combined with EASYSTICK – perfect for any manufacturing scenario

#### MINIPRESS top and EASYSTICK – the perfect combination

EASYSTICK turns MINIPRESS top into a powerful all-rounder for the complete cabinet assembly process. The automatic ruler system calculates the exact drilling positions for you. The ruler and vertical drilling unit then automatically move to the right position. EASYSTICK takes you through the assembly process step by step.

### Horizontal drilling - for high precision assembly

MINIPRESS top allows you to carry out precision drilling operations, for example, for dowels and connectors. The horizontal drilling unit is easily accessible and can be operated and set with ease.