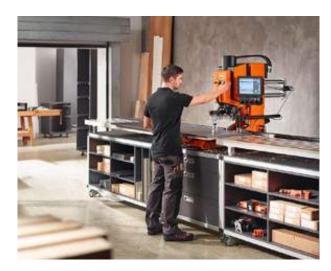

### **MINIPRESS** top

A new machine generation – innovative and well thought out. MINIPRESS top allows you to carry out all vertical and horizontal drilling operations with a single machine. Combined with EASYSTICK, precise drilling positions are calculated for you, and the ruler and vertical drilling unit automatically move to the right position.

### Versatile in use – large depth provides variety of options

You can achieve a depth of up to 350 mm by adjusting the vertical drilling unit of MINIPRESS top. This gives you a wide range of assembly options and allows you, for example, to carry out centre line drilling for deep cabinets.