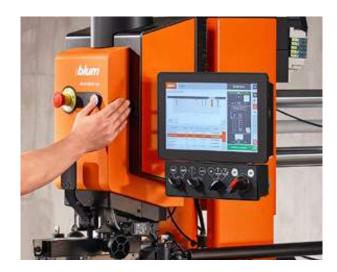

### Easy to use – get started without any programming skills

MINIPRESS top can be used without any special training.
The EASYSTICK computer takes you through manufacturing step by step. To get the results you want, quickly and efficiently.

#### Manufacturing made easy

Drilling dimensions are calculated digitally by the EASYSTICK ruler system; stops move automatically to the right position and exact positions are displayed step by step. Every drilling operation is precise, ensuring that fittings can be inserted with ease.