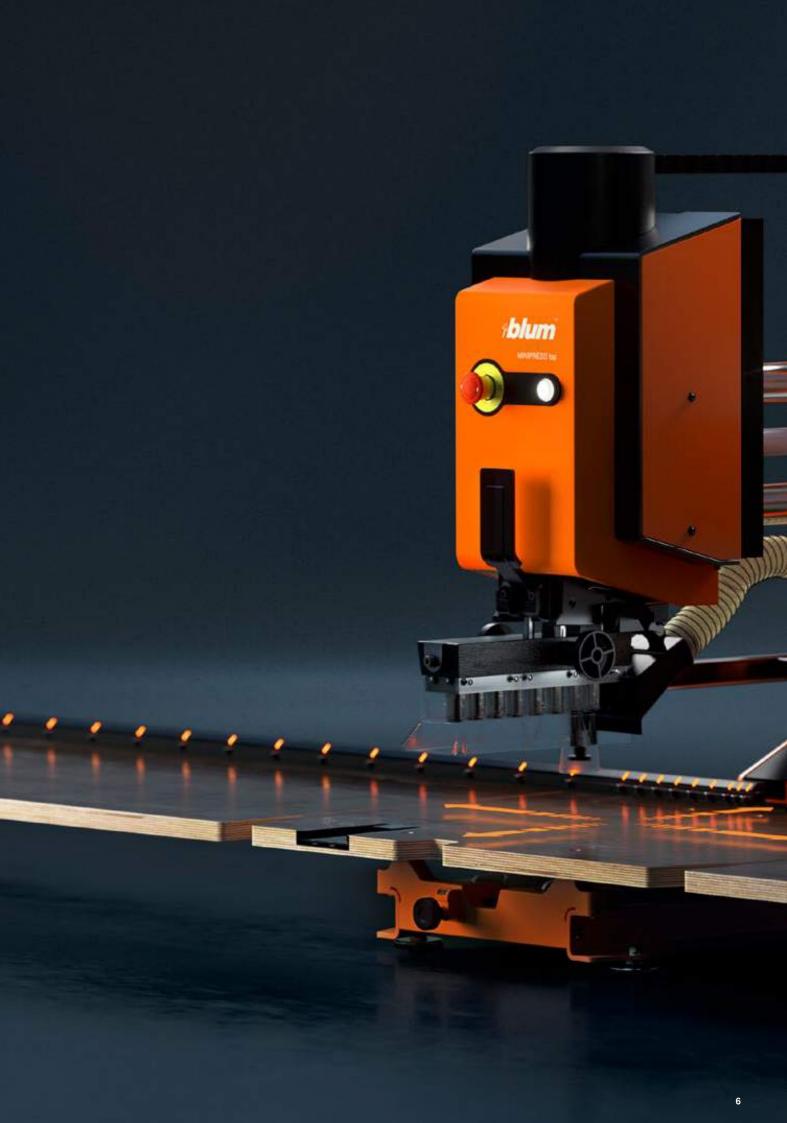

### High-precision display of settings

Increase accuracy from the start by using a digital display to set dimensions.

New tool-free drill head clamping technology

Change the drill head quickly and simply with the new clamping technology.

### **MINIPRESS** top

A new machine generation – innovative and well thought out. MINIPRESS top allows you to carry out all vertical and horizontal drilling operations with a single machine. Combined with EASYSTICK, precise drilling positions are calculated for you, and the ruler and vertical drilling unit automatically move to the right position.