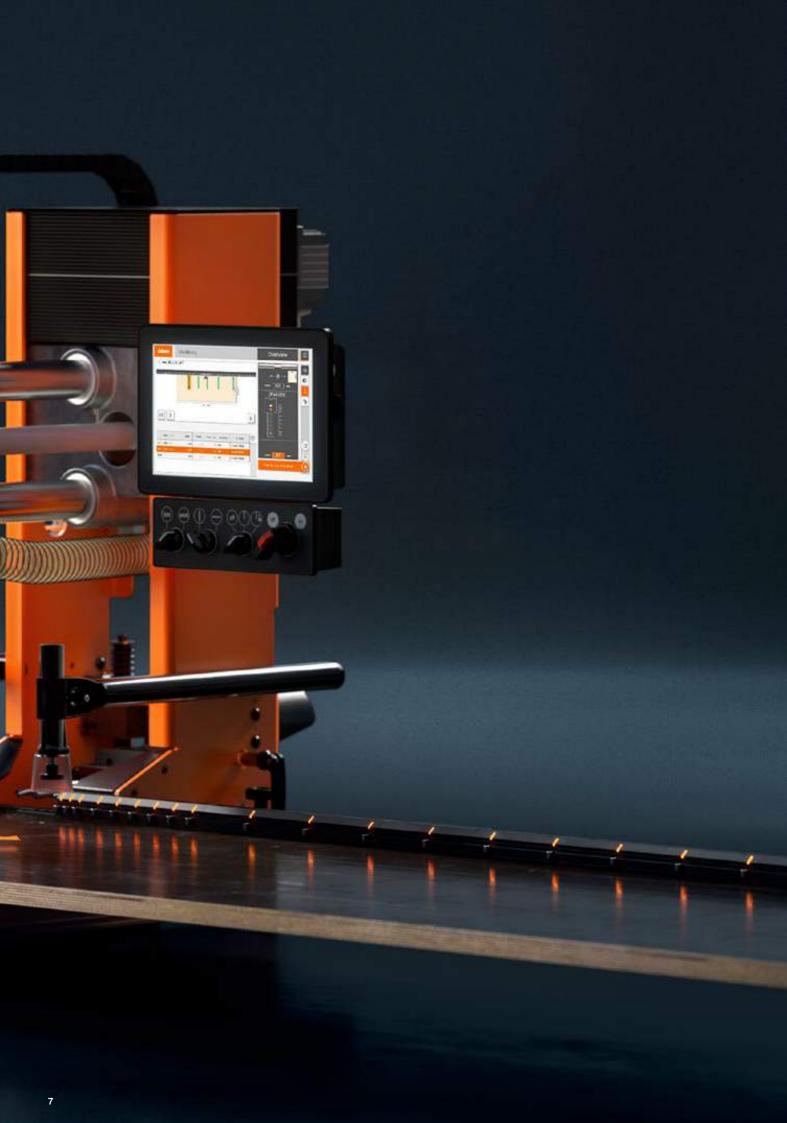

### **EASYSTICK**

The indispensable computer-controlled ruler system turns your machine into a true all-rounder. Enter dimensions, position panel, drill holes, done!

#### MINIPRESS top and EASYSTICK – the perfect combination

EASYSTICK turns MINIPRESS top into a powerful all-rounder for the complete cabinet assembly process. The automatic ruler system calculates the exact drilling positions for you. The ruler and vertical drilling unit then automatically move to the right position. EASYSTICK takes you through the assembly process step by step.

#### Digitalised work process - plan directly on the machine

You can adjust assembly settings directly on MINIPRESS top using the EASYSTICK computer. Enter cabinet data and front dimensions and select fittings – EASYSTICK will calculate the drilling positions for you.