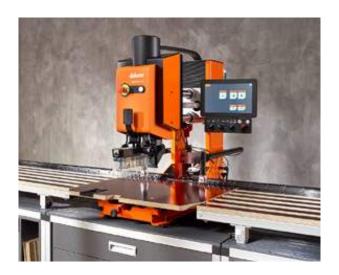

#### MINIPRESS top and EASYSTICK – the perfect combination

EASYSTICK turns MINIPRESS top into a powerful all-rounder for the complete cabinet assembly process. The automatic ruler system calculates the exact drilling positions for you. The ruler and vertical drilling unit then automatically move to the right position. EASYSTICK takes you through the assembly process step by step.

#### Digitalised work process - plan directly on the machine

You can adjust assembly settings directly on MINIPRESS top using the EASYSTICK computer. Enter cabinet data and front dimensions and select fittings – EASYSTICK will calculate the drilling positions for you.