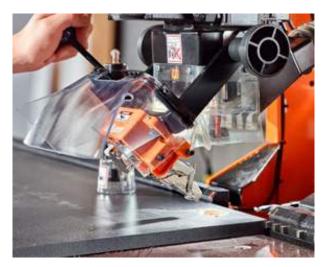

# MINIPRESS top combined with EASYSTICK – for new dimensions in manufacturing

### Easy to use – get started without any programming skills

MINIPRESS top can be used without any special training.
The EASYSTICK computer takes you through manufacturing step by step. To get the results you want, quickly and efficiently.

#### Save time and money – improved setup and compatible tools

MINIPRESS top employs a new tool-free clamping technology which makes it quick and easy to change drill heads. You can also use the drilling heads and rulers of PRO-CENTER and MINIPRESS PRO. The comprehensive modular system of drill heads and rulers allows you to tailor MINIPRESS top to your manufacturing requirements.