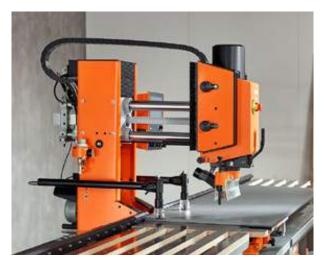

### **MINIPRESS** top

MINIPRESS top combined with EASYSTICK is your ultimate manufacturing package for all drilling operations on cabinets and fronts. New features enable fast, accurate and easy handling, optimising your work processes. For more precision, efficiency and quality.

### **MINIPRESS** top

A new machine generation – innovative and well thought out. MINIPRESS top allows you to carry out all vertical and horizontal drilling operations with a single machine. Combined with EASYSTICK, precise drilling positions are calculated for you, and the ruler and vertical drilling unit automatically move to the right position.