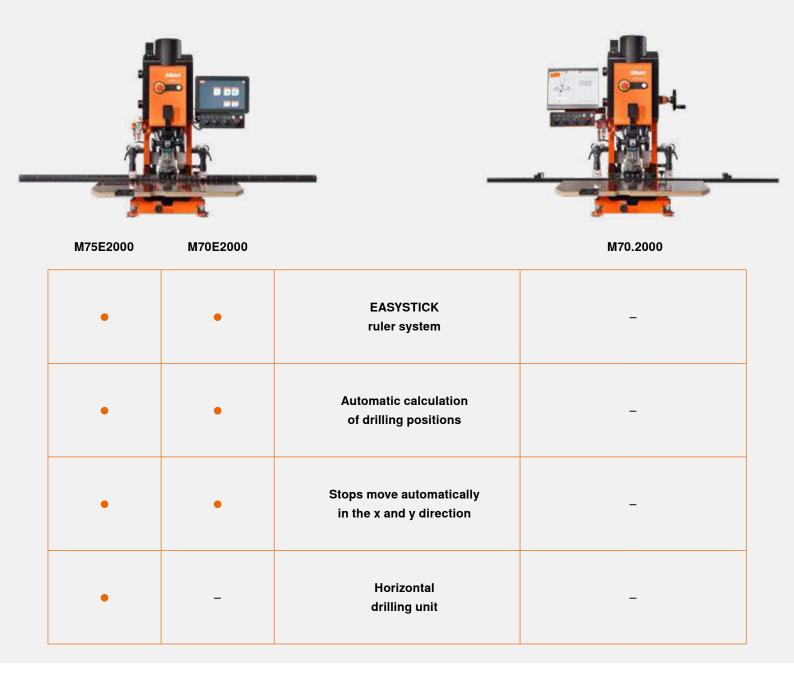

# MINIPRESS top comes in three different convenience levels – choose the right machine to suit your working methods

### **MINIPRESS top combined with EASYSTICK**

MINIPRESS top combined with EASYSTICK is your ultimate manufacturing package for all drilling operations on cabinets, doors and fronts. The combination gives you a machine that is both versatile and easy to use.