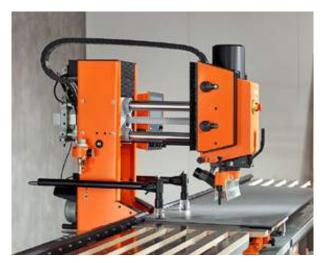

### **MINIPRESS** top

MINIPRESS top combined with EASYSTICK is your ultimate manufacturing package for all drilling operations on cabinets and fronts. New features enable fast, accurate and easy handling, optimising your work processes. For more precision, efficiency and quality.

### **MINIPRESS** top

A new machine generation – innovative and well thought out. MINIPRESS top allows you to carry out all vertical and horizontal drilling operations with a single machine. Combined with EASYSTICK, precise drilling positions are calculated for you, and the ruler and vertical drilling unit automatically move to the right position.

#### MINIPRESS top and EASYSTICK – the perfect combination

EASYSTICK turns MINIPRESS top into a powerful all-rounder for the complete cabinet assembly process. The automatic ruler system calculates the exact drilling positions for you. The ruler and vertical drilling unit then automatically move to the right position. EASYSTICK takes you through the assembly process step by step.