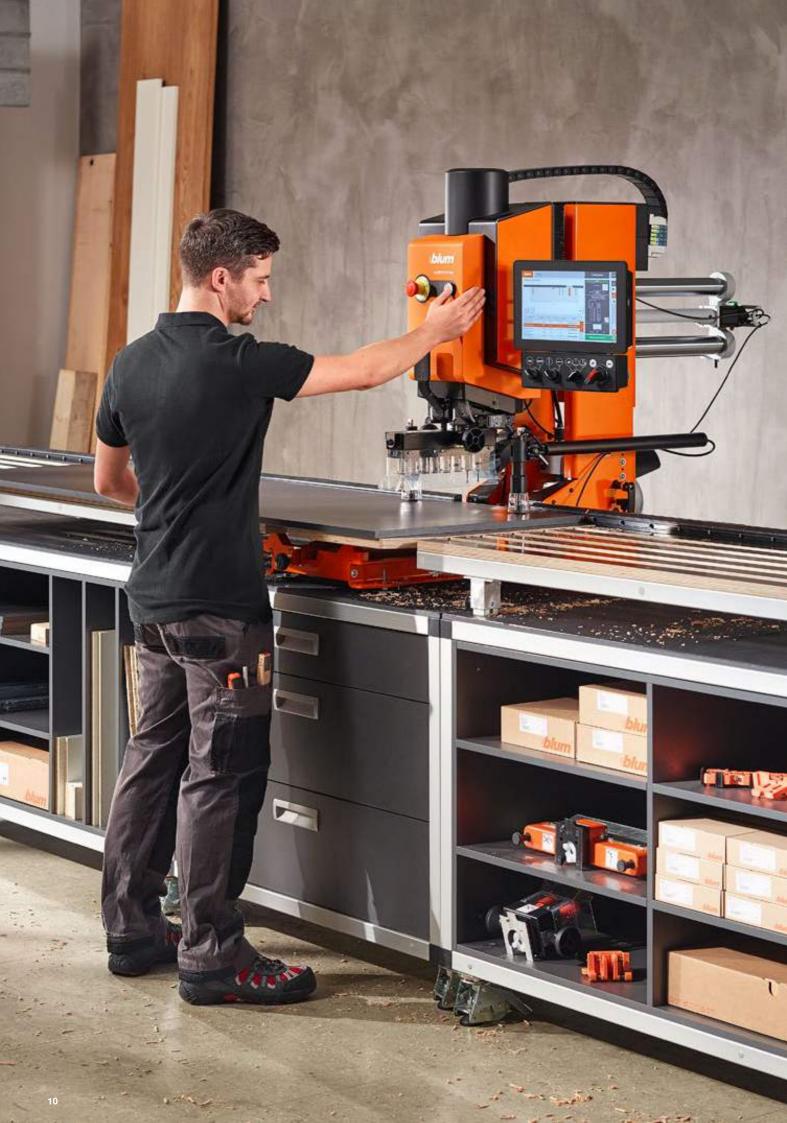

### Easy to use – get started without any programming skills

MINIPRESS top can be used without any special training.
The EASYSTICK computer takes you through manufacturing step by step. To get the results you want, quickly and efficiently.

### Tailor work processes to your needs

Adapt MINIPRESS top combined with EASYSTICK to your work processes. Set planning and system settings, define frequently used fittings and fixing methods and optimise your manufacturing process by minimising drill head changes and retooling – to suit your requirements.