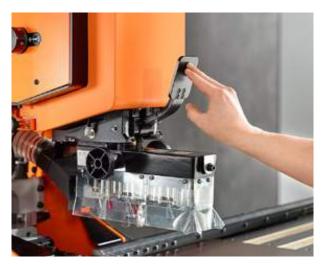

#### Save time and money - improved setup and compatible tools

MINIPRESS top employs a new tool-free clamping technology which makes it quick and easy to change drill heads. You can also use the drilling heads and rulers of PRO-CENTER and MINIPRESS PRO. The comprehensive modular system of drill heads and rulers allows you to tailor MINIPRESS top to your manufacturing requirements.