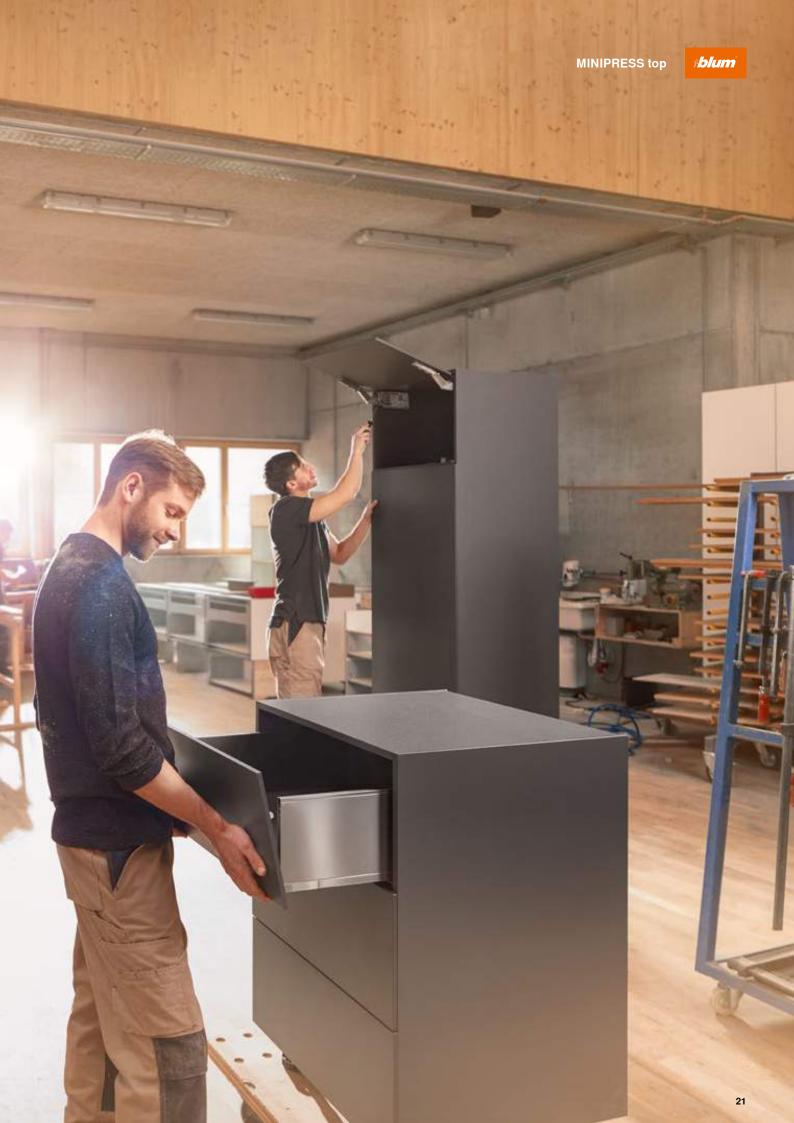

### **MINIPRESS** top

MINIPRESS top combined with EASYSTICK is your ultimate manufacturing package for all drilling operations on cabinets and fronts. New features enable fast, accurate and easy handling, optimising your work processes. For more precision, efficiency and quality.

### **MINIPRESS** top

A new machine generation – innovative and well thought out. MINIPRESS top allows you to carry out all vertical and horizontal drilling operations with a single machine. Combined with EASYSTICK, precise drilling positions are calculated for you, and the ruler and vertical drilling unit automatically move to the right position.