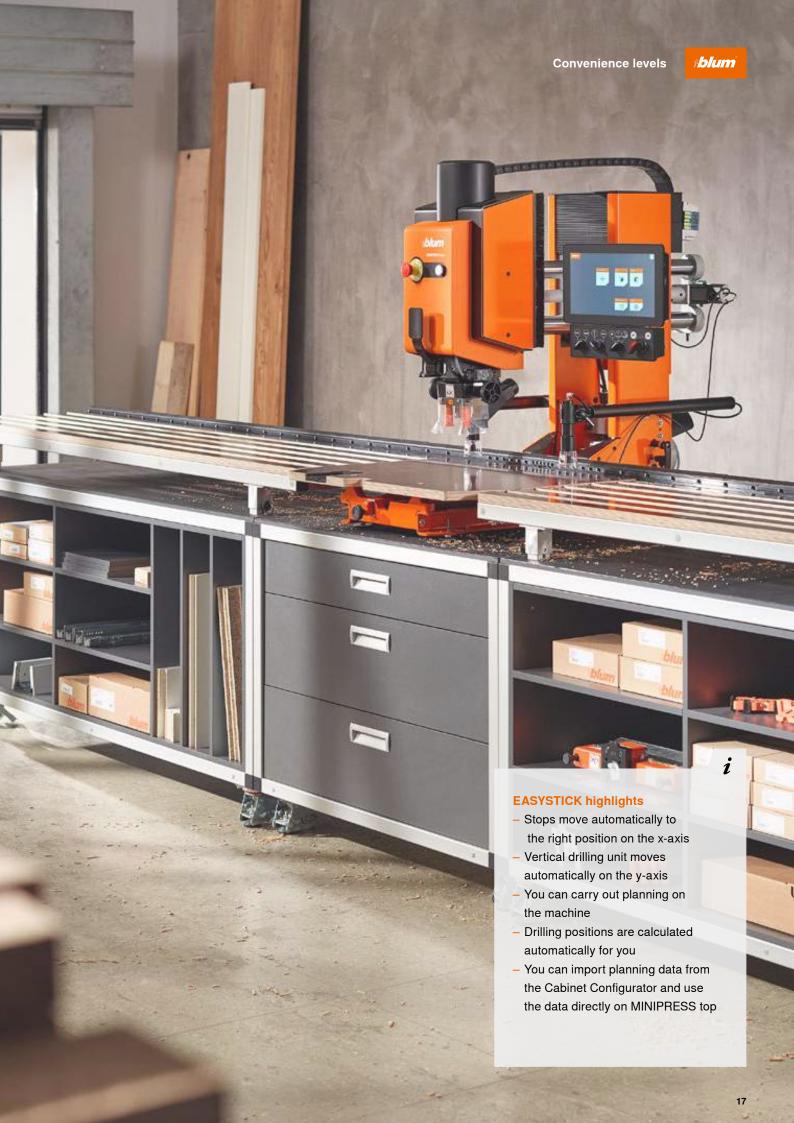

#### MINIPRESS top and EASYSTICK – the perfect combination

EASYSTICK turns MINIPRESS top into a powerful all-rounder for the complete cabinet assembly process. The automatic ruler system calculates the exact drilling positions for you. The ruler and vertical drilling unit then automatically move to the right position. EASYSTICK takes you through the assembly process step by step.

#### Digitalised work process - plan directly on the machine

You can adjust assembly settings directly on MINIPRESS top using the EASYSTICK computer. Enter cabinet data and front dimensions and select fittings – EASYSTICK will calculate the drilling positions for you.

### Simple setting – vertical drilling unit moves automatically to the right position

MINIPRESS top combined with EASYSTICK gives you the precise stop positions. The vertical drilling unit moves along the y-axis automatically while the work table and ruler always stay in the same position – simple setup, precise results.

#### Manufacturing made easy

Drilling dimensions are calculated digitally by the EASYSTICK ruler system; stops move automatically to the right position and exact positions are displayed step by step. Every drilling operation is precise, ensuring that fittings can be inserted with ease.