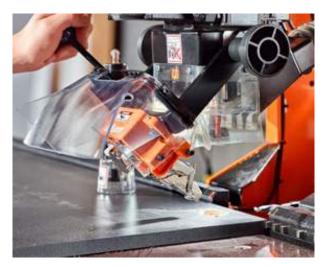

### Bespoke craftsmanship - high precision setting on the machine

Easily accessible setting controls make it simple to set dimensions and increase precision, speeding up your work processes and eliminating errors.

### Simple setting – vertical drilling unit moves automatically to the right position

MINIPRESS top combined with EASYSTICK gives you the precise stop positions. The vertical drilling unit moves along the y-axis automatically while the work table and ruler always stay in the same position – simple setup, precise results.