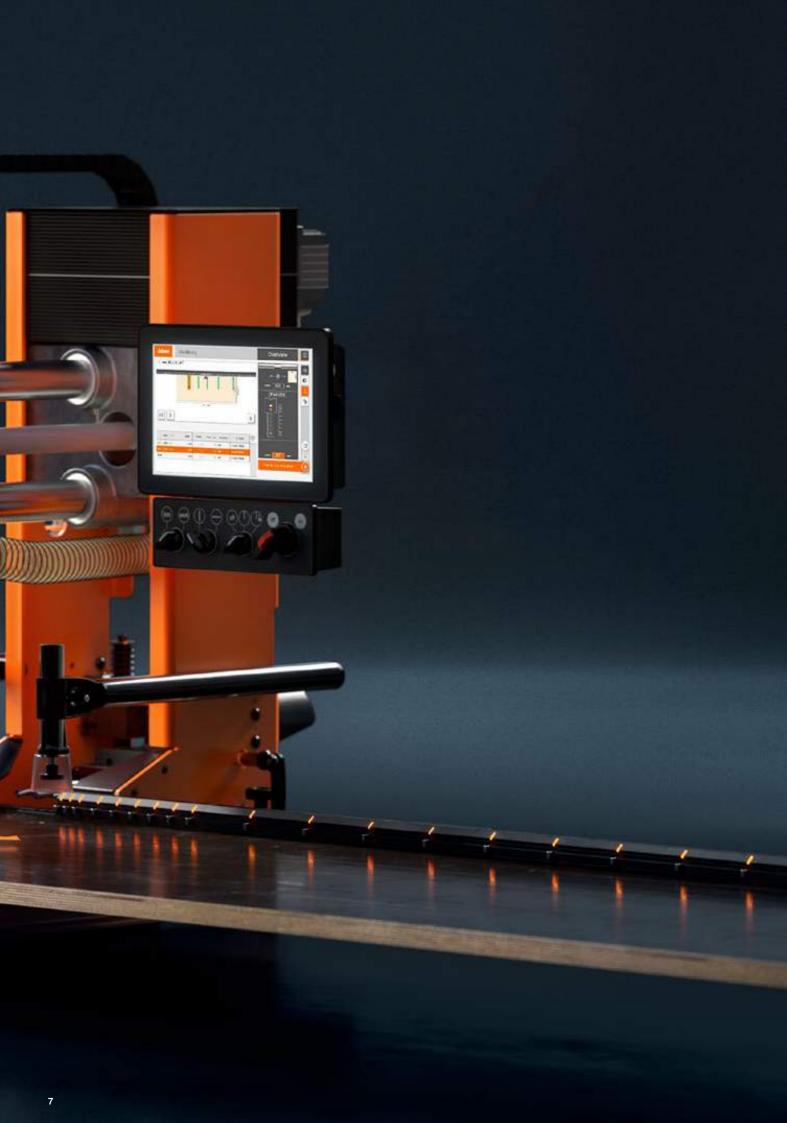

### Bespoke craftsmanship - high precision setting on the machine

Easily accessible setting controls make it simple to set dimensions and increase precision, speeding up your work processes and eliminating errors.

### Simple setting – vertical drilling unit moves automatically to the right position

MINIPRESS top combined with EASYSTICK gives you the precise stop positions. The vertical drilling unit moves along the y-axis automatically while the work table and ruler always stay in the same position – simple setup, precise results.

#### Manufacturing made easy

Drilling dimensions are calculated digitally by the EASYSTICK ruler system; stops move automatically to the right position and exact positions are displayed step by step. Every drilling operation is precise, ensuring that fittings can be inserted with ease.