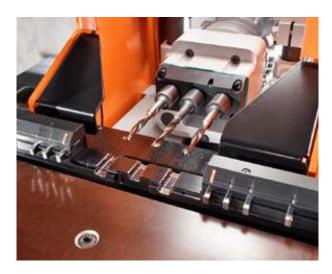

### Horizontal drilling - for high precision assembly

MINIPRESS top allows you to carry out precision drilling operations, for example, for dowels and connectors. The horizontal drilling unit is easily accessible and can be operated and set with ease.

### Drilling and fittings insertion in next to no time

Drill the boss hole, put the hinge into the insertion ram and press into the boss. That's it. You can carry out drilling and fittings insertion with a single machine and complete front assembly in seconds.