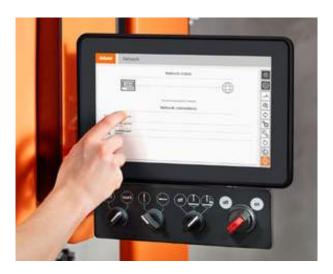

#### Easy data transfer and updates

Are you already using our Cabinet Configurator? In this case, you can simply transfer your data via a WLAN adapter or using a USB memory stick. The barcode scanner allows you to retrieve and edit work assignments. Regular updates ensure you have the latest features and product data at your fingertips.