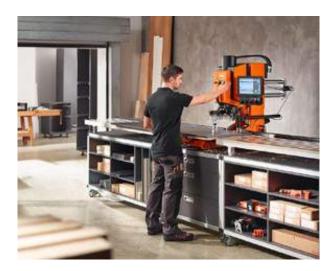

### **MINIPRESS** top

A new machine generation – innovative and well thought out. MINIPRESS top allows you to carry out all vertical and horizontal drilling operations with a single machine. Combined with EASYSTICK, precise drilling positions are calculated for you, and the ruler and vertical drilling unit automatically move to the right position.

#### MINIPRESS top and EASYSTICK – the perfect combination

EASYSTICK turns MINIPRESS top into a powerful all-rounder for the complete cabinet assembly process. The automatic ruler system calculates the exact drilling positions for you. The ruler and vertical drilling unit then automatically move to the right position. EASYSTICK takes you through the assembly process step by step.