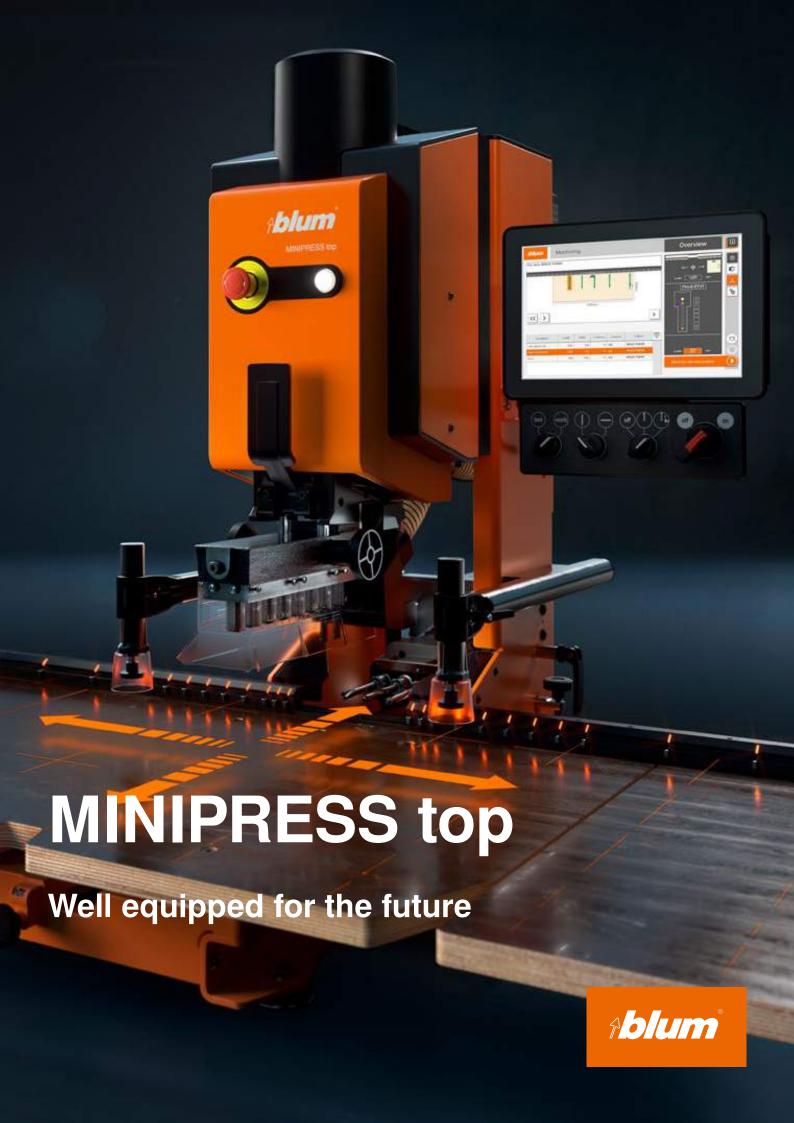

### **MINIPRESS** top

MINIPRESS top combined with EASYSTICK is your ultimate manufacturing package for all drilling operations on cabinets and fronts. New features enable fast, accurate and easy handling, optimising your work processes. For more precision, efficiency and quality.

### **MINIPRESS** top

A new machine generation – innovative and well thought out. MINIPRESS top allows you to carry out all vertical and horizontal drilling operations with a single machine. Combined with EASYSTICK, precise drilling positions are calculated for you, and the ruler and vertical drilling unit automatically move to the right position.