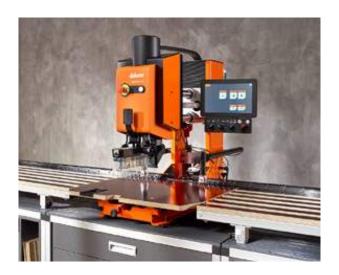

#### MINIPRESS top and EASYSTICK – the perfect combination

EASYSTICK turns MINIPRESS top into a powerful all-rounder for the complete cabinet assembly process. The automatic ruler system calculates the exact drilling positions for you. The ruler and vertical drilling unit then automatically move to the right position. EASYSTICK takes you through the assembly process step by step.

#### Digitalised work process - plan directly on the machine

You can adjust assembly settings directly on MINIPRESS top using the EASYSTICK computer. Enter cabinet data and front dimensions and select fittings – EASYSTICK will calculate the drilling positions for you.

### Easy to use – get started without any programming skills

MINIPRESS top can be used without any special training.
The EASYSTICK computer takes you through manufacturing step by step. To get the results you want, quickly and efficiently.