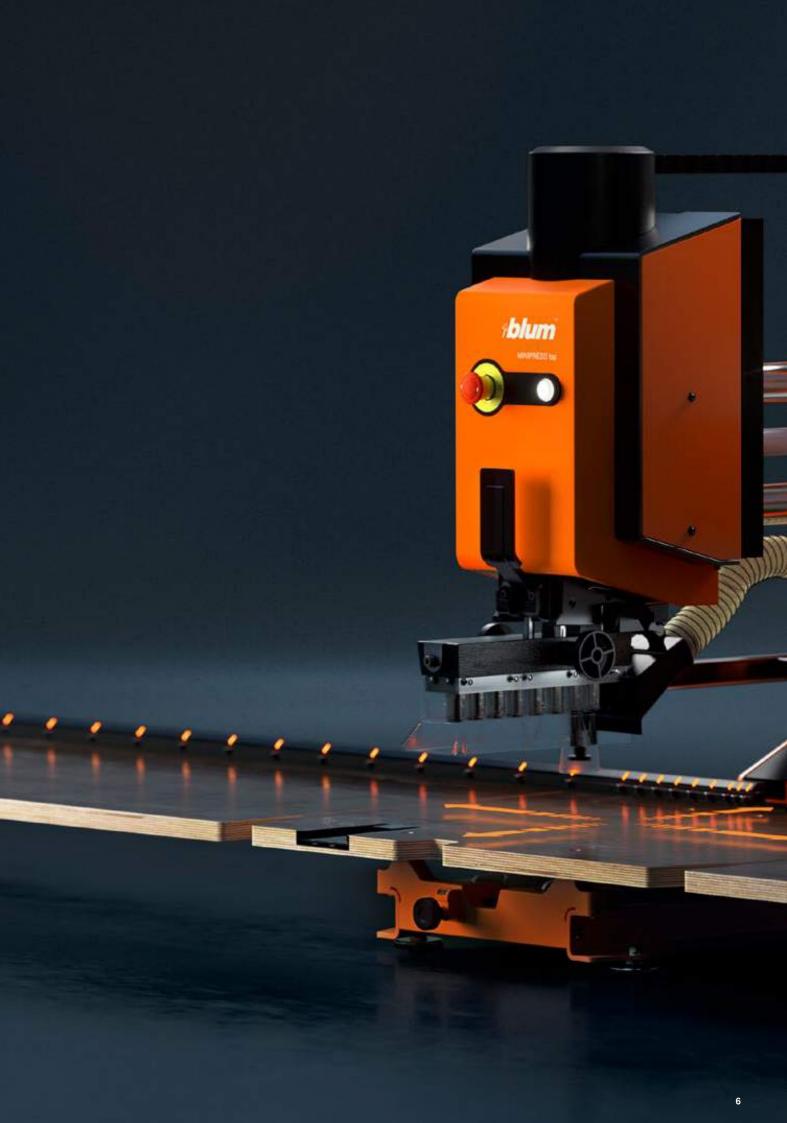

### High-precision display of settings

Increase accuracy from the start by using a digital display to set dimensions.

New tool-free drill head clamping technology

Change the drill head quickly and simply with the new clamping technology.

### **MINIPRESS** top

A new machine generation – innovative and well thought out. MINIPRESS top allows you to carry out all vertical and horizontal drilling operations with a single machine. Combined with EASYSTICK, precise drilling positions are calculated for you, and the ruler and vertical drilling unit automatically move to the right position.

### Advantages at a glance

- Convenience The new drill head clamping mechanism allows you to change drill heads quickly and without tools
- Efficiency Stops move automatically to the right position in the x/y direction, making work quick and easy
- All-in-one Carry out all vertical and horizontal drilling operations with a single machine
- Precision The computer-controlled EASYSTICK ruler and vertical drilling unit deliver precise drilling positions
- Productivity Benefit from the automatic calculation, display and execution of precise drilling operations