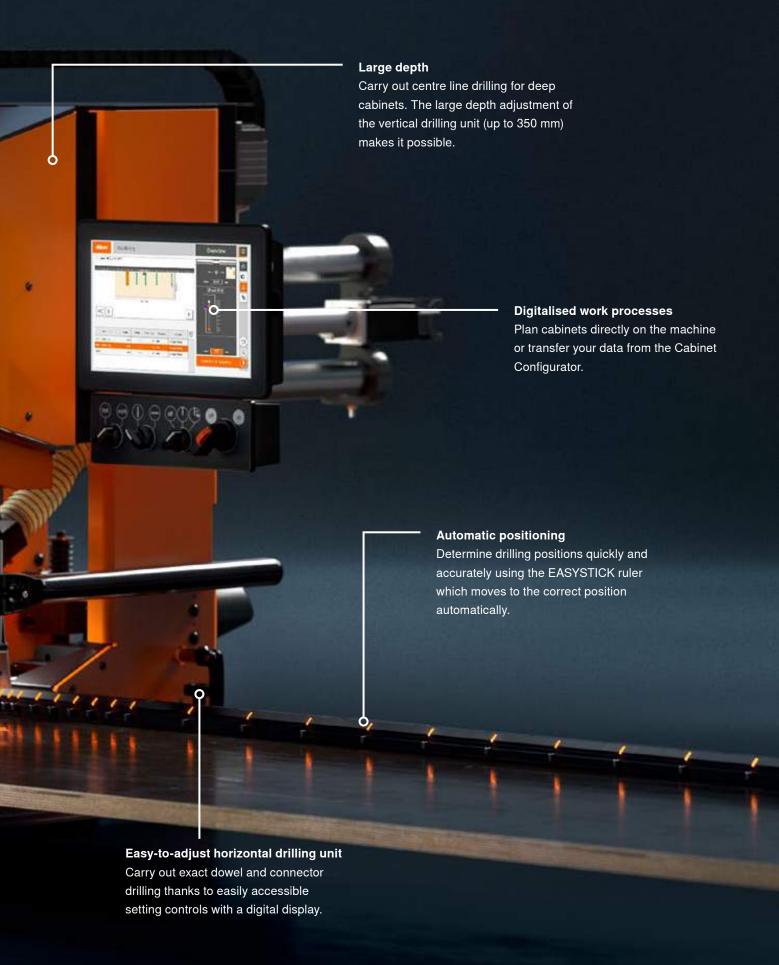

### Versatile in use – large depth provides variety of options

You can achieve a depth of up to 350 mm by adjusting the vertical drilling unit of MINIPRESS top. This gives you a wide range of assembly options and allows you, for example, to carry out centre line drilling for deep cabinets.

#### Digitalised work process - plan directly on the machine

You can adjust assembly settings directly on MINIPRESS top using the EASYSTICK computer. Enter cabinet data and front dimensions and select fittings – EASYSTICK will calculate the drilling positions for you.

### Simple setting – vertical drilling unit moves automatically to the right position

MINIPRESS top combined with EASYSTICK gives you the precise stop positions. The vertical drilling unit moves along the y-axis automatically while the work table and ruler always stay in the same position – simple setup, precise results.

### Horizontal drilling - for high precision assembly

MINIPRESS top allows you to carry out precision drilling operations, for example, for dowels and connectors. The horizontal drilling unit is easily accessible and can be operated and set with ease.