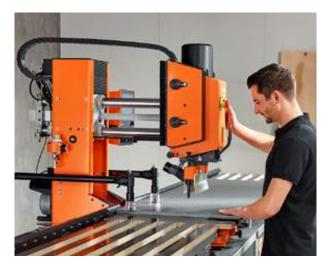

### Easy to use – get started without any programming skills

MINIPRESS top can be used without any special training.
The EASYSTICK computer takes you through manufacturing step by step. To get the results you want, quickly and efficiently.

#### Save time and money - improved setup and compatible tools

MINIPRESS top employs a new tool-free clamping technology which makes it quick and easy to change drill heads. You can also use the drilling heads and rulers of PRO-CENTER and MINIPRESS PRO. The comprehensive modular system of drill heads and rulers allows you to tailor MINIPRESS top to your manufacturing requirements.