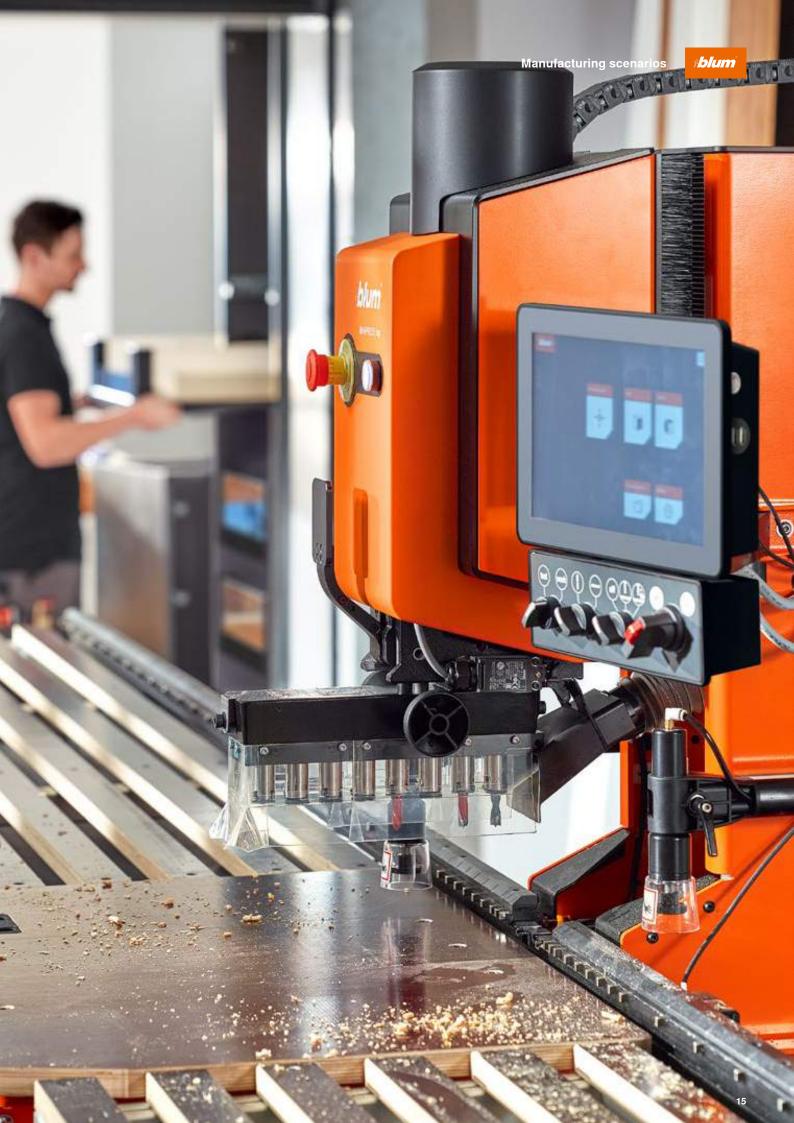

#### MINIPRESS top and EASYSTICK – the perfect combination

EASYSTICK turns MINIPRESS top into a powerful all-rounder for the complete cabinet assembly process. The automatic ruler system calculates the exact drilling positions for you. The ruler and vertical drilling unit then automatically move to the right position. EASYSTICK takes you through the assembly process step by step.

#### Digitalised work process - plan directly on the machine

You can adjust assembly settings directly on MINIPRESS top using the EASYSTICK computer. Enter cabinet data and front dimensions and select fittings – EASYSTICK will calculate the drilling positions for you.

#### Easy data transfer and updates

Are you already using our Cabinet Configurator? In this case, you can simply transfer your data via a WLAN adapter or using a USB memory stick. The barcode scanner allows you to retrieve and edit work assignments. Regular updates ensure you have the latest features and product data at your fingertips.