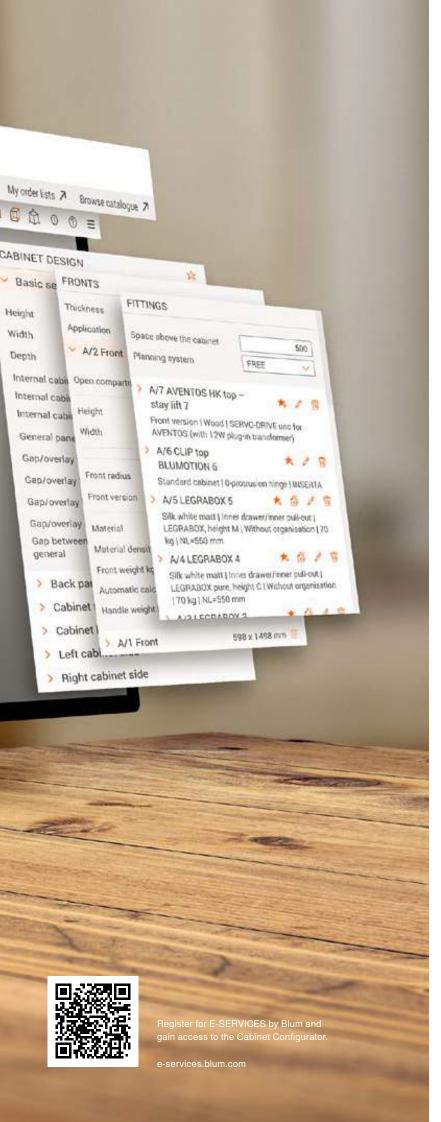

# Use E-SERVICES free of charge

You'll find the right service for every step of your manufacturing process in our E-SERVICES portal. Use the digital applications on your PC, tablet or smartphone whenever you like, free of charge and without installation. Ask your personal contact at Blum or go directly to e.services.blum.com and get started.

### Cabinet Configurator – a useful planning tool

- The Cabinet Configurator helps you design and make furniture
- An integrated collision check allows you to carry out precise and error-free planning
- You can generate 3D visualisations of cabinets and fittings
- The application can be used in the web browser without installation or manual updates required

### Cabinet Configurator – best prerequisites for manufacturing

- Wooden parts, drilling positions and fittings parts lists are calculated and compiled automatically
- Download CAD data in the usual formats
- Export your data to different CAD/CAM programs
- Transfer your planning results to MINIPRESS top with EASYSTICK using the BXF format and start manufacturing immediately