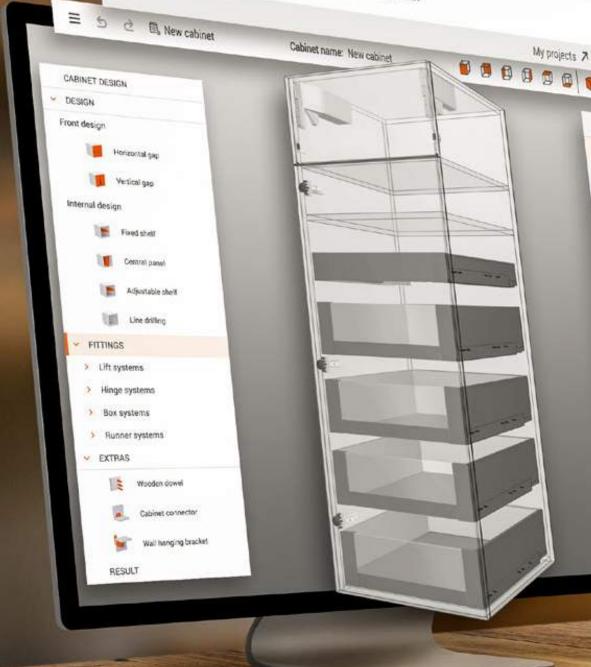

### Cabinet Configurator – a useful planning tool

- The Cabinet Configurator helps you design and make furniture
- An integrated collision check allows you to carry out precise and error-free planning
- You can generate 3D visualisations of cabinets and fittings
- The application can be used in the web browser without installation or manual updates required

### Cabinet Configurator – best prerequisites for manufacturing

- Wooden parts, drilling positions and fittings parts lists are calculated and compiled automatically
- Download CAD data in the usual formats
- Export your data to different CAD/CAM programs
- Transfer your planning results to MINIPRESS top with EASYSTICK using the BXF format and start manufacturing immediately