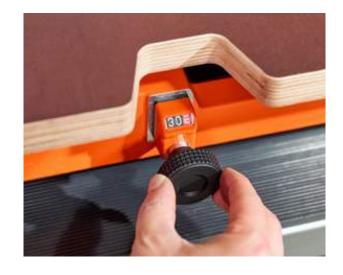

### High-precision display of settings

Increase accuracy from the start by using a digital display to set dimensions.

New tool-free drill head clamping technology

Change the drill head quickly and simply with the new clamping technology.

### Bespoke craftsmanship - high precision setting on the machine

Easily accessible setting controls make it simple to set dimensions and increase precision, speeding up your work processes and eliminating errors.

### Simple setting – vertical drilling unit moves automatically to the right position

MINIPRESS top combined with EASYSTICK gives you the precise stop positions. The vertical drilling unit moves along the y-axis automatically while the work table and ruler always stay in the same position – simple setup, precise results.