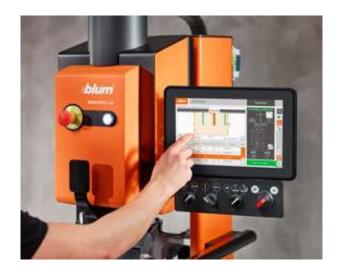

### High-precision display of settings

Increase accuracy from the start by using a digital display to set dimensions.

New tool-free drill head clamping technology

Change the drill head quickly and simply with the new clamping technology.

### Bespoke craftsmanship - high precision setting on the machine

Easily accessible setting controls make it simple to set dimensions and increase precision, speeding up your work processes and eliminating errors.