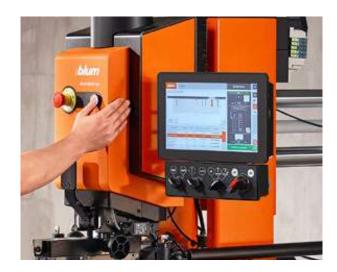

### Automatic control of y-axis

Benefit from the automatic setting of the vertical drilling unit when combined with EASYSTICK.

### Simple setting – vertical drilling unit moves automatically to the right position

MINIPRESS top combined with EASYSTICK gives you the precise stop positions. The vertical drilling unit moves along the y-axis automatically while the work table and ruler always stay in the same position – simple setup, precise results.