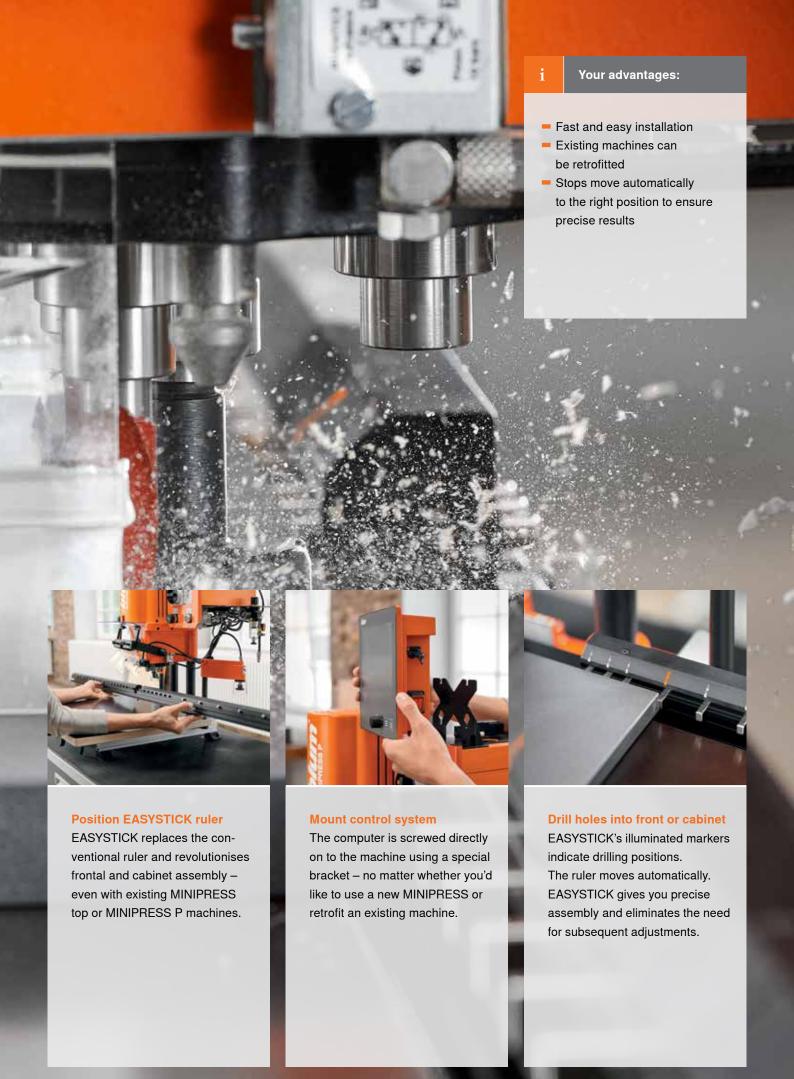

#### MINIPRESS with EASYSTICK

Blum's drilling and insertion machines ensure that you can drill holes into cabinets, doors and fronts quickly, precisely and with utmost ease. No matter whether you're using a MINIPRESS P or will soon buy yourself a MINIPRESS top. Fitted or retrofitted with EASYSTICK, these assembly devices become perfect assistants: they shorten set-up times, increase flexibility and guarantee high precision drilling.

#### Ready, steady, drill!

New! EASYSTICK incoporates a computer so for the first time you will be able to enter settings directly into the machine.
Choose the right box system, select the motion technology and drawer side height you need and EASYSTICK will automatically calculate the right drilling positions.

#### Integrate data

Drilling data from the Cabinet Configurator/DYNAPLAN are transferred via a USB memory device. The barcode scanner allows you to retrieve and edit your work orders. Consequently, you can reduce mistakes and save time.

#### **Ensure data is current**

Updates can be downloaded and implemented via a USB memory device. So you can rest assured that EASYSTICK will always be up to date in terms of features and products.