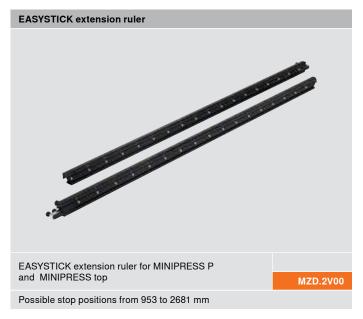

#### MINIPRESS with EASYSTICK

Blum's drilling and insertion machines ensure that you can drill holes into cabinets, doors and fronts quickly, precisely and with utmost ease. No matter whether you're using a MINIPRESS P or will soon buy yourself a MINIPRESS top. Fitted or retrofitted with EASYSTICK, these assembly devices become perfect assistants: they shorten set-up times, increase flexibility and guarantee high precision drilling.

#### Ready, steady, drill!

New! EASYSTICK incoporates a computer so for the first time you will be able to enter settings directly into the machine.
Choose the right box system, select the motion technology and drawer side height you need and EASYSTICK will automatically calculate the right drilling positions.