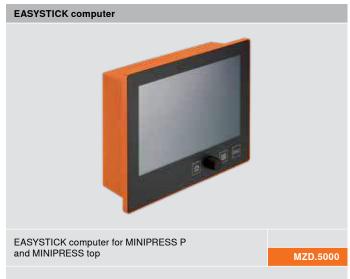

#### Ready, steady, drill!

New! EASYSTICK incoporates a computer so for the first time you will be able to enter settings directly into the machine.
Choose the right box system, select the motion technology and drawer side height you need and EASYSTICK will automatically calculate the right drilling positions.

#### Integrate data

Drilling data from the Cabinet Configurator/DYNAPLAN are transferred via a USB memory device. The barcode scanner allows you to retrieve and edit your work orders. Consequently, you can reduce mistakes and save time.

#### **Ensure data is current**

Updates can be downloaded and implemented via a USB memory device. So you can rest assured that EASYSTICK will always be up to date in terms of features and products.