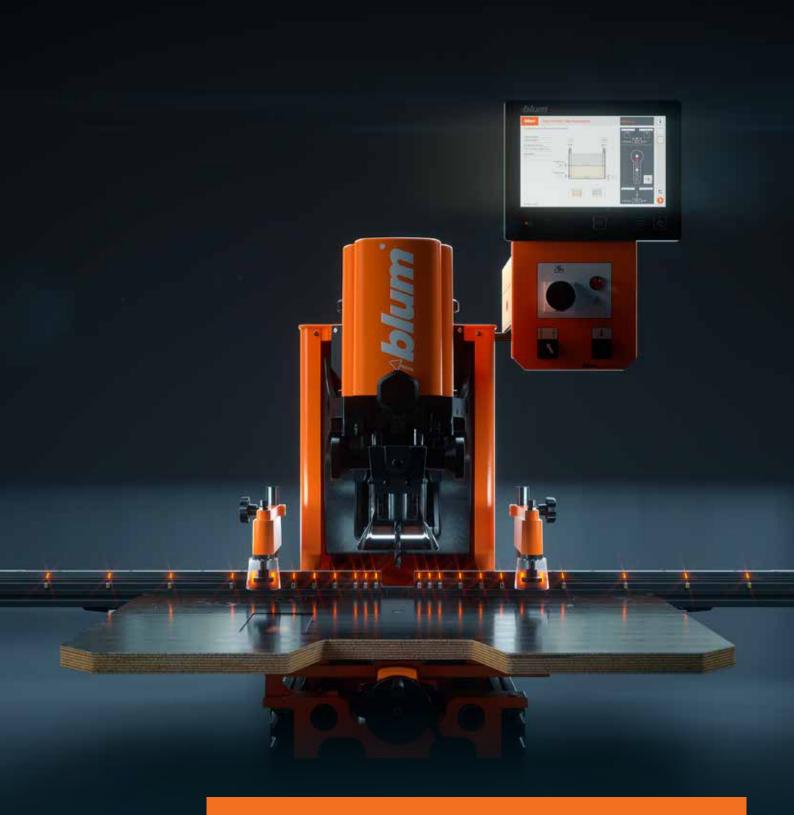

# **EASYSTICK**

The new dimension in assembly

Ablum

#### MINIPRESS with EASYSTICK

Blum's drilling and insertion machines ensure that you can drill holes into cabinets, doors and fronts quickly, precisely and with utmost ease. No matter whether you're using a MINIPRESS P or will soon buy yourself a MINIPRESS top. Fitted or retrofitted with EASYSTICK, these assembly devices become perfect assistants: they shorten set-up times, increase flexibility and guarantee high precision drilling.