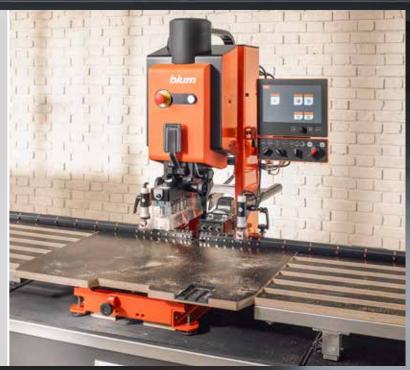

#### MINIPRESS with EASYSTICK

Blum's drilling and insertion machines ensure that you can drill holes into cabinets, doors and fronts quickly, precisely and with utmost ease. No matter whether you're using a MINIPRESS P or will soon buy yourself a MINIPRESS top. Fitted or retrofitted with EASYSTICK, these assembly devices become perfect assistants: they shorten set-up times, increase flexibility and guarantee high precision drilling.