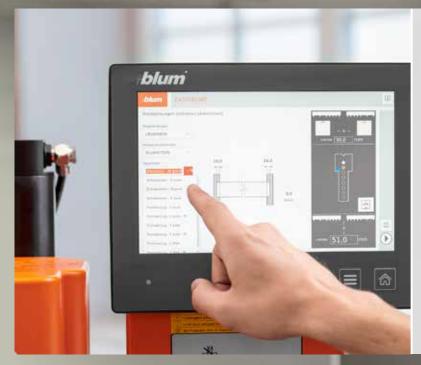

#### Ready, steady, drill!

New! EASYSTICK incoporates a computer so for the first time you will be able to enter settings directly into the machine.
Choose the right box system, select the motion technology and drawer side height you need and EASYSTICK will automatically calculate the right drilling positions.