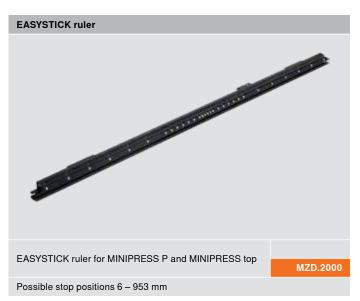

#### MINIPRESS with EASYSTICK

Blum's drilling and insertion machines ensure that you can drill holes into cabinets, doors and fronts quickly, precisely and with utmost ease. No matter whether you're using a MINIPRESS P or will soon buy yourself a MINIPRESS top. Fitted or retrofitted with EASYSTICK, these assembly devices become perfect assistants: they shorten set-up times, increase flexibility and guarantee high precision drilling.

#### Ready, steady, drill!

New! EASYSTICK incoporates a computer so for the first time you will be able to enter settings directly into the machine.
Choose the right box system, select the motion technology and drawer side height you need and EASYSTICK will automatically calculate the right drilling positions.