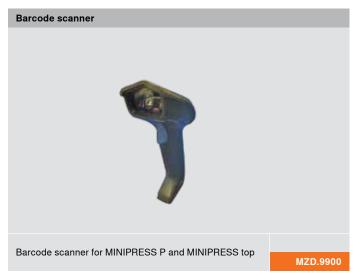

#### Integrate data

Drilling data from the Cabinet Configurator/DYNAPLAN are transferred via a USB memory device. The barcode scanner allows you to retrieve and edit your work orders. Consequently, you can reduce mistakes and save time.

## **Ordering information**