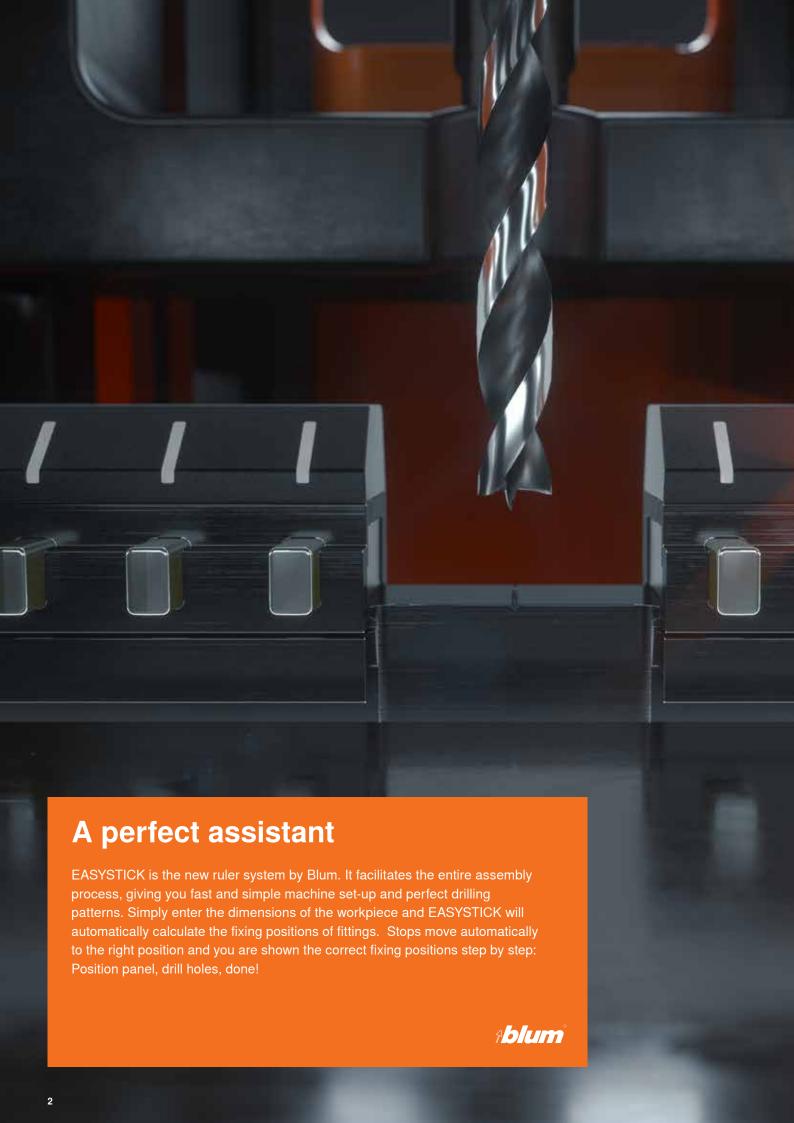

#### Ready, steady, drill!

New! EASYSTICK incoporates a computer so for the first time you will be able to enter settings directly into the machine.
Choose the right box system, select the motion technology and drawer side height you need and EASYSTICK will automatically calculate the right drilling positions.

#### Integrate data

Drilling data from the Cabinet Configurator/DYNAPLAN are transferred via a USB memory device. The barcode scanner allows you to retrieve and edit your work orders. Consequently, you can reduce mistakes and save time.

#### **Ensure data is current**

Updates can be downloaded and implemented via a USB memory device. So you can rest assured that EASYSTICK will always be up to date in terms of features and products.