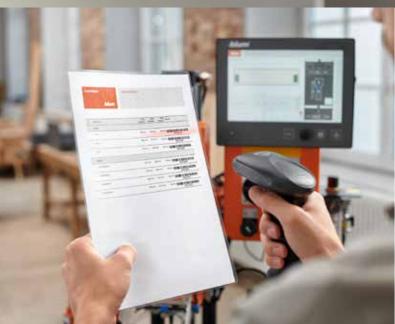

#### Integrate data

Drilling data from the Cabinet Configurator/DYNAPLAN are transferred via a USB memory device. The barcode scanner allows you to retrieve and edit your work orders. Consequently, you can reduce mistakes and save time.