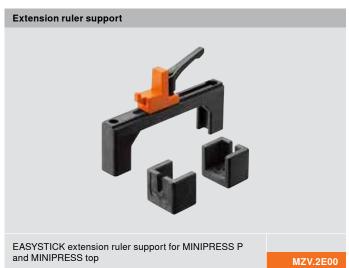

drill!

New! EASYSTICK incoporates a computer so for the first time you will be able to enter settings directly into the machine.
Choose the right box system, select the motion technology and drawer side height you need and EASYSTICK will automatically calculate the right drilling positions.



#### Integrate data

Drilling data from the Cabinet Configurator/DYNAPLAN are transferred via a USB memory device. The barcode scanner allows you to retrieve and edit your work orders. Consequently, you can reduce mistakes and save time.



#### **Ensure data is current**

Updates can be downloaded and implemented via a USB memory device. So you can rest assured that EASYSTICK will always be up to date in terms of features and products.





## **Ordering information**

### **EASYSTICK**















Blum Canada Ltd.
7135 Pacific Circle
Mississauga, ON, L5T 2A8
Tel.: 905-670-7920

Fax: 905-670-7920

Long Dist.: 1-800-670-9254 E-Mail: info.ca@blum.com

www.blum.com