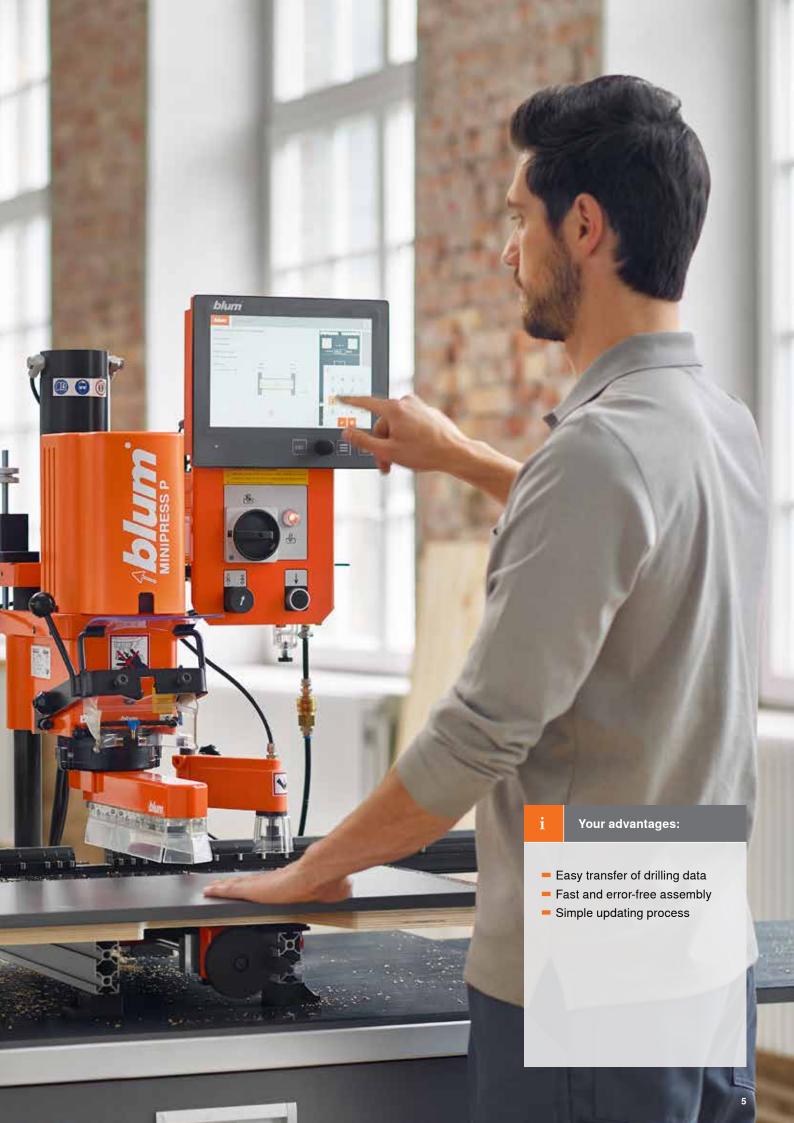

#### MINIPRESS with EASYSTICK

Blum's drilling and insertion machines ensure that you can drill holes into cabinets, doors and fronts quickly, precisely and with utmost ease. No matter whether you're using a MINIPRESS P or will soon buy yourself a MINIPRESS top. Fitted or retrofitted with EASYSTICK, these assembly devices become perfect assistants: they shorten set-up times, increase flexibility and guarantee high precision drilling.

#### Ready, steady, drill!

New! EASYSTICK incoporates a computer so for the first time you will be able to enter settings directly into the machine.
Choose the right box system, select the motion technology and drawer side height you need and EASYSTICK will automatically calculate the right drilling positions.