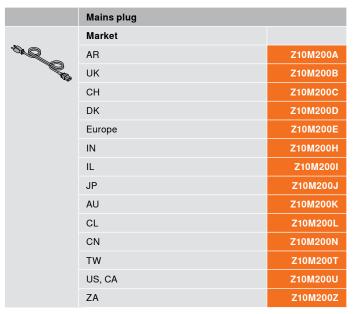

, drill!

New! EASYSTICK incoporates a computer so for the first time you will be able to enter settings directly into the machine.
Choose the right box system, select the motion technology and drawer side height you need and EASYSTICK will automatically calculate the right drilling positions.



#### Integrate data

Drilling data from the Cabinet Configurator/DYNAPLAN are transferred via a USB memory device. The barcode scanner allows you to retrieve and edit your work orders. Consequently, you can reduce mistakes and save time.



#### **Ensure data is current**

Updates can be downloaded and implemented via a USB memory device. So you can rest assured that EASYSTICK will always be up to date in terms of features and products.





## **Ordering information**

### **EASYSTICK**















Blum Canada Ltd.
7135 Pacific Circle
Mississauga, ON, L5T 2A8
Tel.: 905-670-7920

Fax: 905-670-7920

Long Dist.: 1-800-670-9254 E-Mail: info.ca@blum.com

www.blum.com