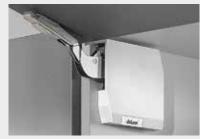

# Memo

www.blum.com

AVENTOS HK-S, the stay lift for small fronts, has been given a new look. The cover caps have been redesigned giving them a minimalistic sleek finish that complements the design of the AVENTOS HK top. The new cover caps are available in two colours: light grey and silk white. The small stay lift fits stylishly into cabinets of varying designs and offers the very highest quality of motion.

#### **Order specification**

- Consisting of:
- 1a | 2 x Symmetrical lift mechanism
- 1b | 2 x Cover caps left/right
- 1c | 2 x Small cover cap, stamped with Blum logo
- 6 x Chipboard screw Ø 4 x 35 mm