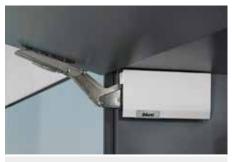

# Memo

www.blum.com

AVENTOS HK-S, the stay lift for small fronts, has been given a new look. The cover caps have been redesigned giving them a minimalistic sleek finish that complements the design of the AVENTOS HK top. The new cover caps are available in two colours: light grey and silk white. The small stay lift fits stylishly into cabinets of varying designs and offers the very highest quality of motion.

#### **Order specification**

- Consisting of:
- 1a | 2 x Symmetrical lift mechanism
- 1b | 2 x Cover caps left/right
- 1c | 2 x Small cover cap, stamped with Blum logo
- 6 x Chipboard screw Ø 4 x 35 mm