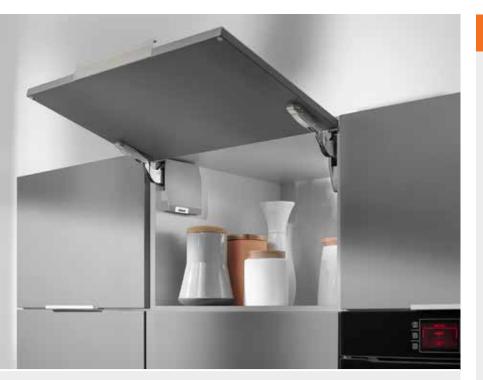

# Memo

www.blum.com

AVENTOS HK-S, the stay lift for small fronts, has been given a new look. The cover caps have been redesigned giving them a minimalistic sleek finish that complements the design of the AVENTOS HK top. The new cover caps are available in two colours: light grey and silk white. The small stay lift fits stylishly into cabinets of varying designs and offers the very highest quality of motion.

The new design makes it easy to combine the AVENTOS HK-S with the new AVENTOS HK top stay lift in any living area to create a uniform and clear overall impression from small and large cabinets with stay lifts throughout the living space.