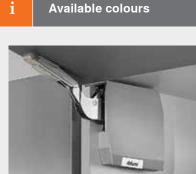

# Memo

www.blum.com

AVENTOS HK-S, the stay lift for small fronts, has been given a new look. The cover caps have been redesigned giving them a minimalistic sleek finish that complements the design of the AVENTOS HK top. The new cover caps are available in two colours: light grey and silk white. The small stay lift fits stylishly into cabinets of varying designs and offers the very highest quality of motion.

AVENTOS HK top with silk white cover cap

Light grey

Silk white