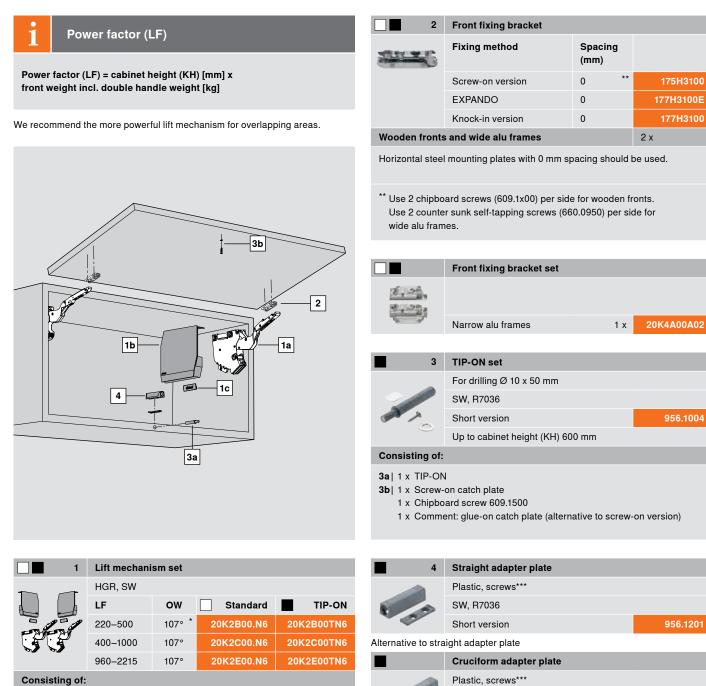

#### **Order specification**

- Consisting of:
- 1a | 2 x Symmetrical lift mechanism
- 1b | 2 x Cover caps left/right
- 1c | 2 x Small cover cap, stamped with Blum logo
- 6 x Chipboard screw Ø 4 x 35 mm

#### Note

The power factor (LF) can be increased by 50%when using a third lift mechanism

\* 1 lift mechanism is unsprung

Standard TIP-ON

I F Power factor OW Opening angle HGR= light grey, SW= silk white R7036= RAL 7036 platinum grey