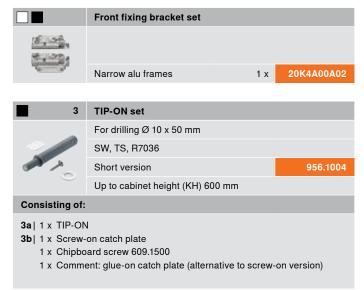

## **Order specification**

We recommend the more powerful lift mechanism for overlapping areas.

|                                                                                                                                                  | Front fixing bracket |                 |           |  |
|--------------------------------------------------------------------------------------------------------------------------------------------------|----------------------|-----------------|-----------|--|
|                                                                                                                                                  | Fixing method        | Spacing<br>(mm) |           |  |
|                                                                                                                                                  | Screw-on version     | 0 **            | 175H3100  |  |
|                                                                                                                                                  | EXPANDO              | 0               | 177H3100E |  |
|                                                                                                                                                  | Knock-in version     | 0               | 177H3100  |  |
| Wooden fronts and wide alu frames                                                                                                                |                      |                 | 2 x       |  |
| Horizontal steel mounting plates with 0 mm spacing should be used.                                                                               |                      |                 |           |  |
| ** Use 2 chipboard screws (609.1x00) per side for wooden fronts. Use 2 counter sunk self-tapping screws (660.0950) per side for wide alu frames. |                      |                 |           |  |