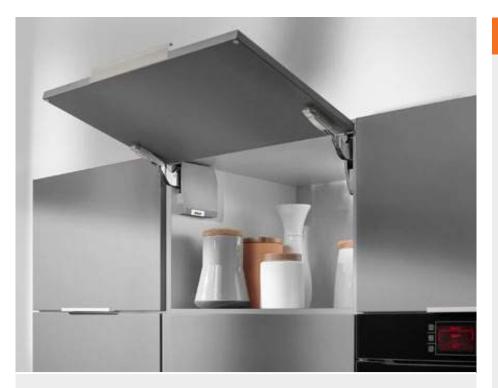

## **AVENTOS HK-S**

Minimalistic: the new cover caps

Memo

www.blum.com

AVENTOS HK-S, the stay lift for small fronts, has been given a new look. The cover caps have been redesigned giving them a minimalistic sleek finish that complements the design of the AVENTOS HK top. The new cover caps are available in three colours: light grey, silk white and dark grey. The small stay lift fits stylishly into cabinets of varying designs and offers the very highest quality of motion.

AVENTOS HK top with dark grey cover cap