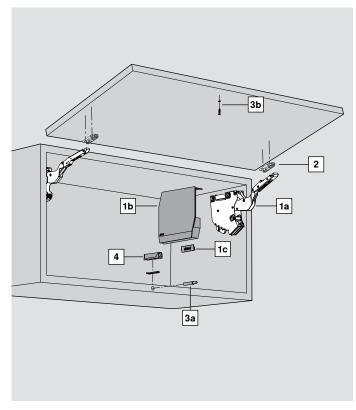

## **Order specification**

We recommend the more powerful lift mechanism for overlapping areas.

|                                                                                                                                                  | Front fixing bracket |                 |           |  |
|--------------------------------------------------------------------------------------------------------------------------------------------------|----------------------|-----------------|-----------|--|
|                                                                                                                                                  | Fixing method        | Spacing<br>(mm) |           |  |
|                                                                                                                                                  | Screw-on version     | 0 **            | 175H3100  |  |
|                                                                                                                                                  | EXPANDO              | 0               | 177H3100E |  |
|                                                                                                                                                  | Knock-in version     | 0               | 177H3100  |  |
| Wooden fronts and wide alu frames                                                                                                                |                      |                 | 2 x       |  |
| Horizontal steel mounting plates with 0 mm spacing should be used.                                                                               |                      |                 |           |  |
| ** Use 2 chipboard screws (609.1x00) per side for wooden fronts. Use 2 counter sunk self-tapping screws (660.0950) per side for wide alu frames. |                      |                 |           |  |