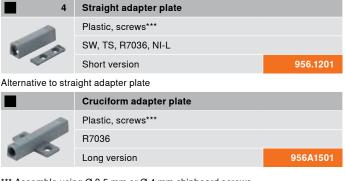

| Knock-in version     | 0               | 177H3100  |  |
| Wooden fronts and wide alu frames                                                                                                                |                      |                 | 2 x       |  |
| Horizontal steel mounting plates with 0 mm spacing should be used.                                                                               |                      |                 |           |  |
| ** Use 2 chipboard screws (609.1x00) per side for wooden fronts. Use 2 counter sunk self-tapping screws (660.0950) per side for wide alu frames. |                      |                 |           |  |







<sup>\*\*\*</sup> Assemble using Ø 3.5 mm or Ø 4 mm chipboard screws.

## Accessories

|  | Opening angle stop |     |         |
|--|--------------------|-----|---------|
|  | Plastic            |     |         |
|  | 100°, dark grey    | 2 x | 20K7A41 |
|  | 75°, dust grey     | 2 x | 20K7A11 |