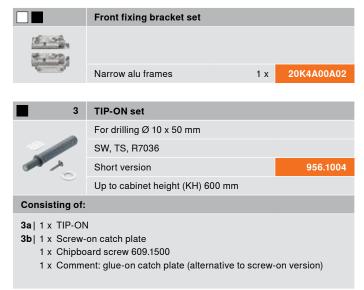

| Knock-in version     | 0               | 177H3100  |  |
| Wooden fronts and wide alu frames                                                                                                                |                      |                 | 2 x       |  |
| Horizontal steel mounting plates with 0 mm spacing should be used.                                                                               |                      |                 |           |  |
| ** Use 2 chipboard screws (609.1x00) per side for wooden fronts. Use 2 counter sunk self-tapping screws (660.0950) per side for wide alu frames. |                      |                 |           |  |







<sup>\*\*\*</sup> Assemble using Ø 3.5 mm or Ø 4 mm chipboard screws.

## Accessories

|  | Opening angle stop |     |         |
|--|--------------------|-----|---------|
|  | Plastic            |     |         |
|  | 100°, dark grey    | 2 x | 20K7A41 |
|  | 75°, dust grey     | 2 x | 20K7A11 |