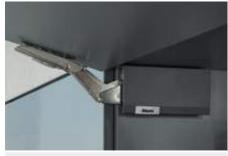

## **AVENTOS HK-S**

Minimalistic: the new cover caps

Memo

www.blum.com





AVENTOS HK-S, the stay lift for small fronts, has been given a new look. The cover caps have been redesigned giving them a minimalistic sleek finish that complements the design of the AVENTOS HK top. The new cover caps are available in three colours: light grey, silk white and dark grey. The small stay lift fits stylishly into cabinets of varying designs and offers the very highest quality of motion.

i Available in three colours



Light grey



Silk white



Dark grey

The new design makes it easy to combine the AVENTOS HK-S with the new AVENTOS HK top stay lift in any living area to create a uniform and clear overall impression from small and large cabinets with stay lifts throughout the living space.



AVENTOS HK top with dark grey cover cap

## The new cover caps



## **Order specification**



We recommend the more powerful lift mechanism for overlapping areas.



|                                                                                                                                                  | Front fixing bracket |                 |           |  |
|--------------------------------------------------------------------------------------------------------------------------------------------------|----------------------|-----------------|-----------|--|
|                                                                                                                                                  | Fixing method        | Spacing<br>(mm) |           |  |
|