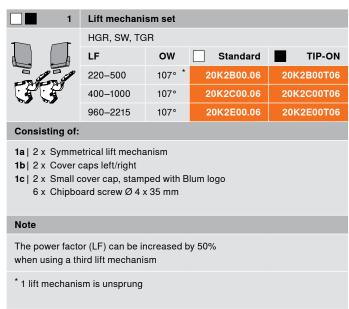

## **Order specification**

We recommend the more powerful lift mechanism for overlapping areas.

|                                                                                                                                                  | Front fixing bracket |                 |           |  |
|--------------------------------------------------------------------------------------------------------------------------------------------------|----------------------|-----------------|-----------|--|
|                                                                                                                                                  | Fixing method        | Spacing<br>(mm) |           |  |
|                                                                                                                                                  | Screw-on version     | 0 **            | 175H3100  |  |
|                                                                                                                                                  | EXPANDO              | 0               | 177H3100E |  |
|                                                                                                                                                  | Knock-in version     | 0               | 177H3100  |  |
| Wooden fronts and wide alu frames                                                                                                                |                      |                 | 2 x       |  |
| Horizontal steel mounting plates with 0 mm spacing should be used.                                                                               |                      |                 |           |  |
| ** Use 2 chipboard screws (609.1x00) per side for wooden fronts. Use 2 counter sunk self-tapping screws (660.0950) per side for wide alu frames. |                      |                 |           |  |