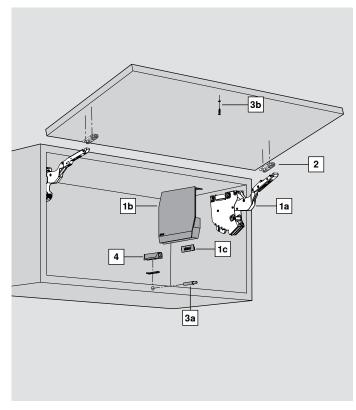

caps have been redesigned giving them a minimalistic sleek finish that complements the design of the AVENTOS HK top. The new cover caps are available in three colours: light grey, silk white and dark grey. The small stay lift fits stylishly into cabinets of varying designs and offers the very highest quality of motion.

i Available in three colours



Light grey



Silk white



Dark grey

The new design makes it easy to combine the AVENTOS HK-S with the new AVENTOS HK top stay lift in any living area to create a uniform and clear overall impression from small and large cabinets with stay lifts throughout the living space.



AVENTOS HK top with dark grey cover cap

## The new cover caps



## **Order specification**



We recommend the more powerful lift mechanism for overlapping areas.



|                                                                                                                                                  | Front fixing bracket |                 |           |  |
|--------------------------------------------------------------------------------------------------------------------------------------------------|----------------------|-----------------|-----------|--|
|                                                                                                                                                  | Fixing method        | Spacing<br>(mm) |           |  |
|                                                                                                                                                  | Screw-on version     | 0 **