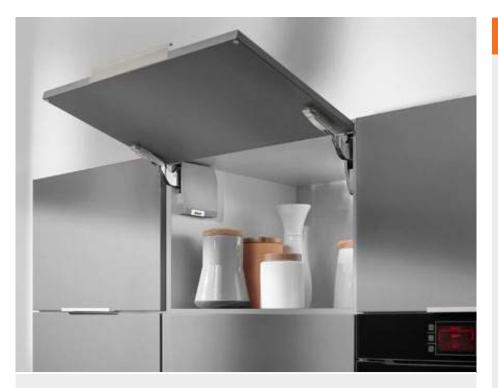

## **AVENTOS HK-S**

Minimalistic: the new cover caps

Memo

www.blum.com





AVENTOS HK-S, the stay lift for small fronts, has been given a new look. The cover caps have been redesigned giving them a minimalistic sleek finish that complements the design of the AVENTOS HK top. The new cover caps are available in three colours: light grey, silk white and dark grey. The small stay lift fits stylishly into cabinets of varying designs and offers the very highest quality of motion.

i Available in three colours



Light grey



Silk white



Dark grey

The new design makes it easy to combine the AVENTOS HK-S with the new AVENTOS HK top stay lift in any living area to create a uniform and clear overall impression from small and large cabinets with stay lifts throughout the living space.



AVENTOS HK top with dark grey cover cap

## The new cover caps



## **Order spec