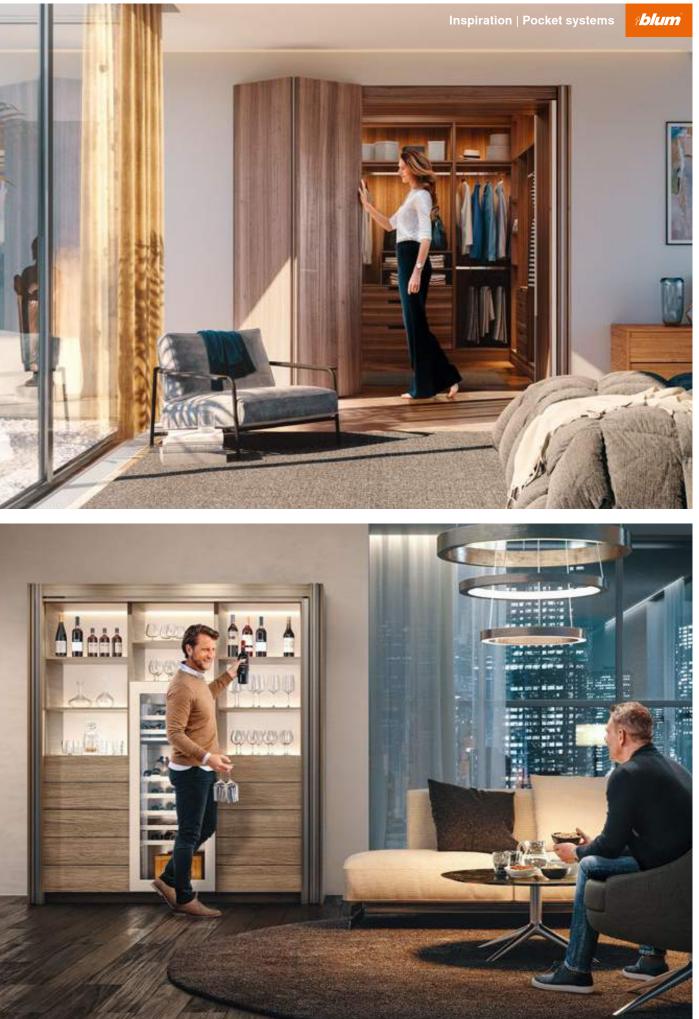

# How can I design new **Space concepts?**

More and more people are merging their kitchen, dining and living space. But there are times when you would like to "magic" things away. We have come up with an innovation that allows you to open up entire spaces when you need them, and close them off again when they are not in use. **Pocket systems** are the solution. They are fast, simple and intuitive to use and are suitable for a vast array of applications.

## **Pocket systems** for a multitude of applications

SINGLE DOOR APPLICATION

DOUBLE DOOR APPLICATION

Pocket systems can be implemented as double or single door applications. They work on a purely mechanical basis to deliver top quality motion and enhanced user convenience. Doors can be opened and closed with and without handles, creating

endless design possibilities. They disappear into a narrow cabinet, or pocket. The pocket is easy to plan and manufacture, assembly is quick and straightforward and door adjustment is simple and precise.

## Creating convenience is child's play