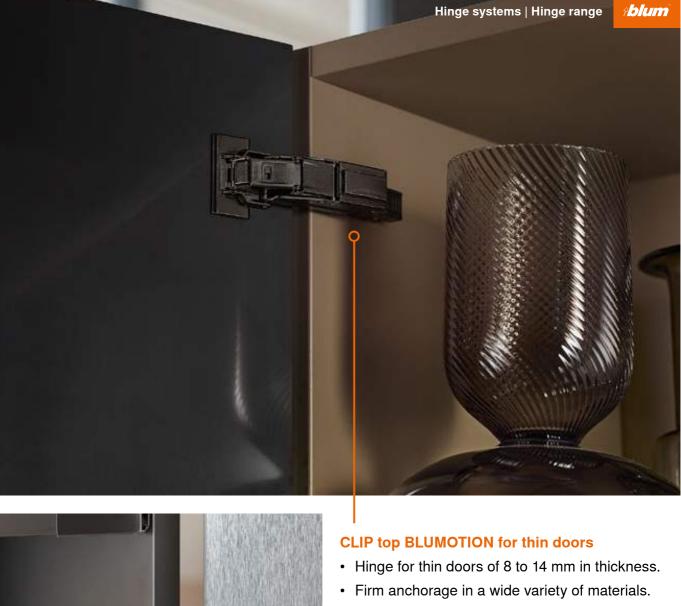

## A well-thought-out hinge range

Hinge systems | Hinge range

A**blum** 

We want to offer top quality motion for all conceivable overlay applications. That is why we have extended our **CLIP top BLUMOTION** range of hinges. We have added three new solutions: a wide angle hinge with zero-protrusion, an extremely stable hinge for glass and mirror cabinets or display cabinets and a hinge for thins doors of 8 mm or more. Each of these hinges is also available in onyx black, has integrated soft close and boasts CLIP tool-free assembly. All are rich in functionality and convenience.

#### 155° CLIP top BLUMOTION

- Small installation size despite integrated BLUMOTION.
- Zero-protrusion hinge for cabinets with inner pull-outs or pull-out shelves.
- Tool-free hinge boss fixing with INSERTA.