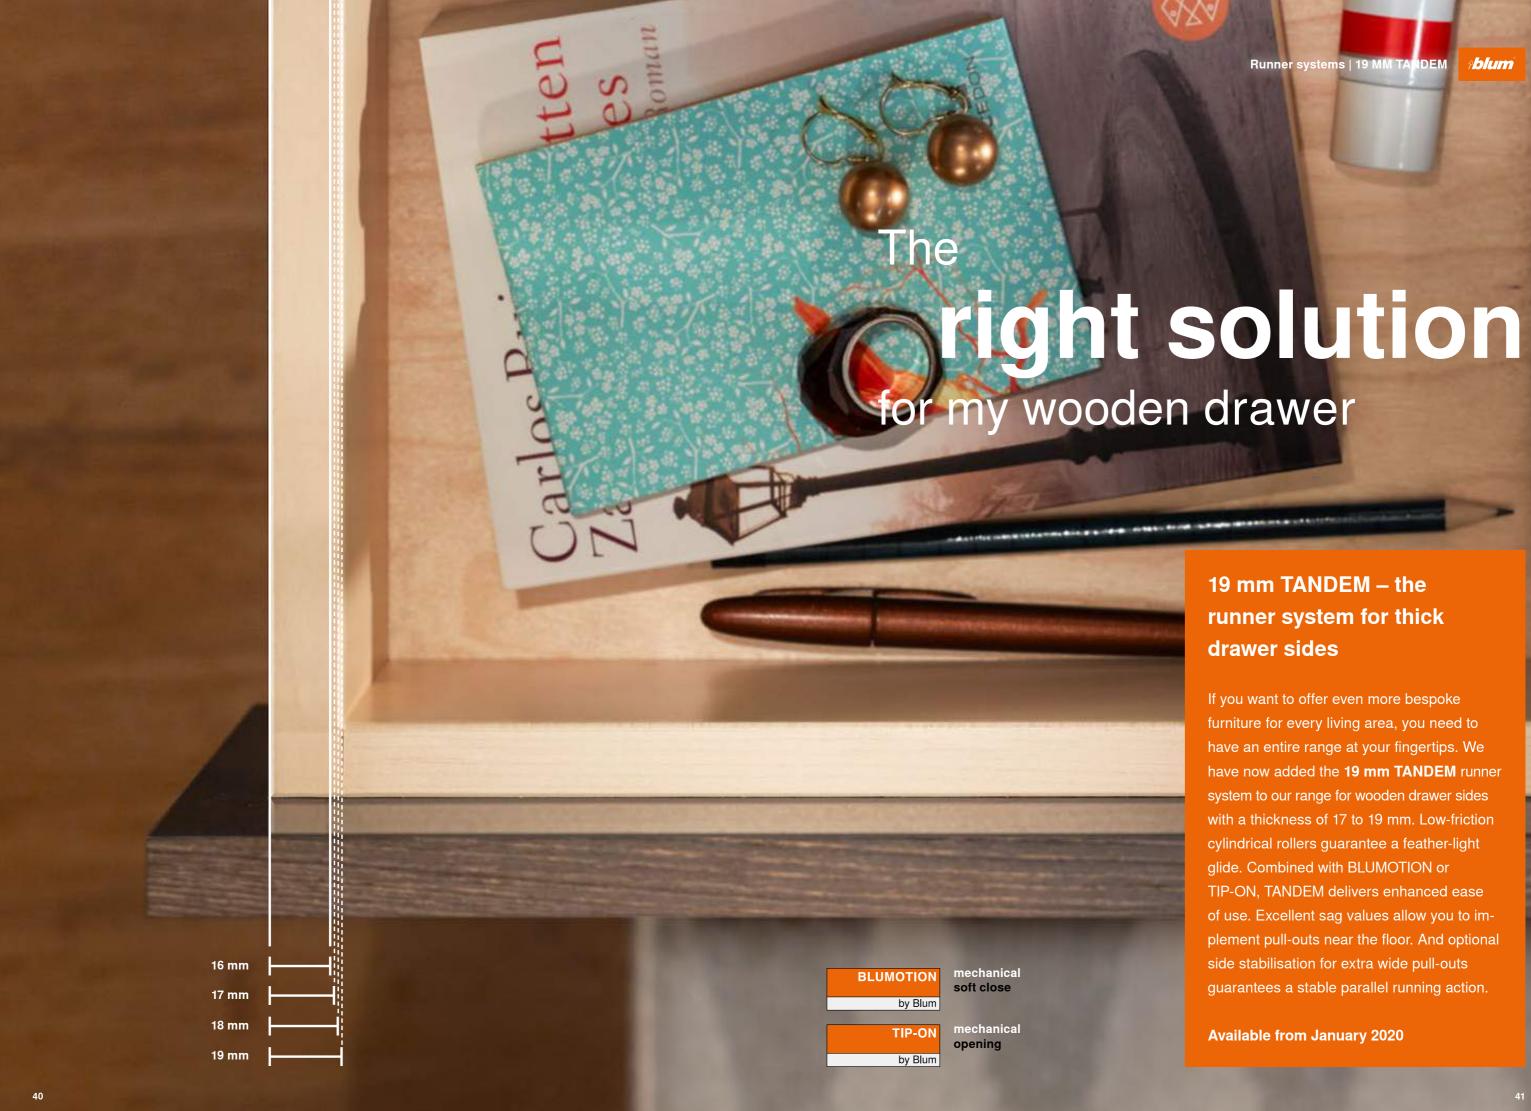

## 40 19 mm TANDEM

The runner system for thick drawer sides

## 19 mm TANDEM – the runner system for thick drawer sides

If you want to offer even more bespoke furniture for every living area, you need to have an entire range at your fingertips. We have now added the 19 mm TANDEM runner system to our range for wooden drawer sides with a thickness of 17 to 19 mm. Low-friction cylindrical rollers guarantee a feather-light glide. Combined with BLUMOTION or TIP-ON, TANDEM delivers enhanced ease of use. Excellent sag values allow you to implement pull-outs near the floor. And optional side stabilisation for extra wide pull-outs guarantees a stable parallel running action.

Available from January 2020