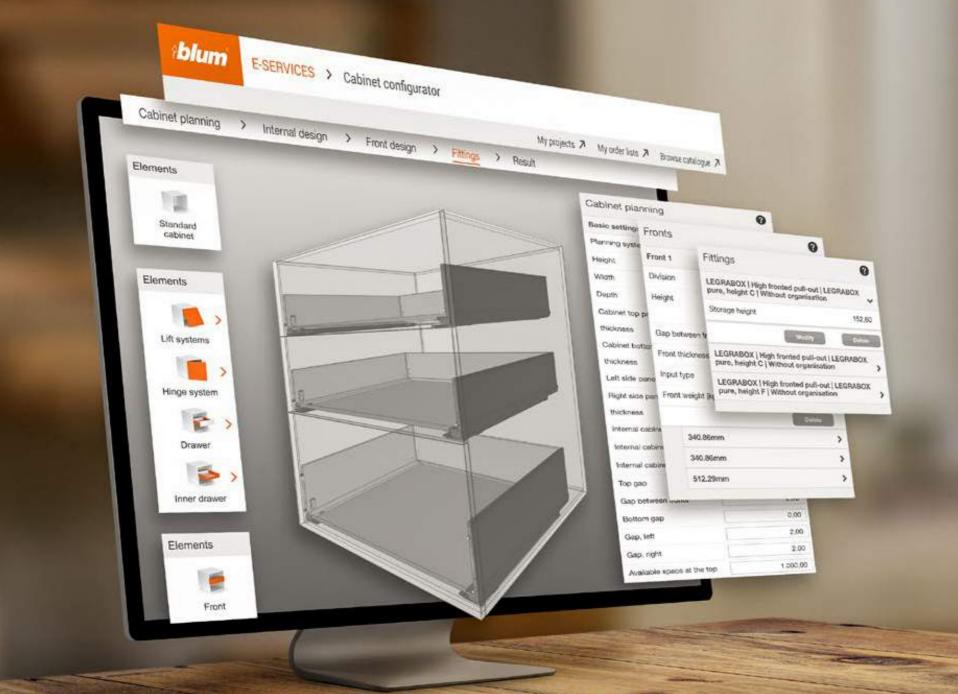

## **Cabinet Configurator**

Careful cabinet planning can be time consuming. Our **Cabinet Configurator** is designed to support you throughout the planning and assembly process. It is easy to use, free of charge and available online 24/7.

- Plan your cabinet and fittings in 3D.
- Produce precise and error-free configurations using the integrated collision check.
- Let the **Cabinet Configurator** calculate the drilling positions, fittings parts list, cutting dimensions and drawings for you.
- Export your results to our software partners' design software.
- Use the BXF format and EASYSTICK to transfer your drilling patterns to MINIPRESS.

## Planning reliability in every detail

SERVICES

Cabinet Configurator

CAD/CAM Data Service

MINIPRESS top

EASYSTICK

52

Services | Blum as a service partner