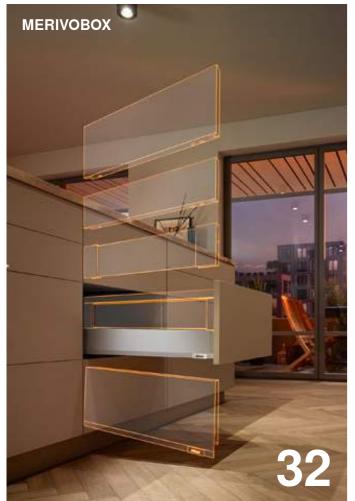

BLUMOTION by Blum

mechanical soft close

Offering diversity has never been so easy. This platform makes it incredibly simple to manufacture and assemble drawers and pull-outs to meet every demand. Experience maximum functionality combined with stunning design. In short, **MERIVOBOX** makes your ideas and those of your customers happen. Get a head start and get ready for the challenges that lie ahead.

We are working hard to ensure that **MERIVOBOX** will soon be available in your market. Special production facilities for our new box system are currently being built at our production sites in Vorarlberg, Austria.

## **MERIVOBOX** Let's create! The box platform for your ideas

**PLATFORM.** You can create your own broad range with just a few components and simplify furniture manufacturing. Diverse and yet simple.

0

-

**FEATURES. MERIVOBOX** will inspire your customers a furniture lifetime. The newly developed runner concept delivers extremely smooth running action and high load bearing capacity coupled with a feather-light glide and enhanced stability. Box systems | MERIVOBOX

Ablum

**DESIGN. MERIVOBOX** boasts straight lines and a striking look. Create your own diverse and unmistakable range of furniture! Modern minimalism meets distinctive design.

MANUFACTURING. A well-thought-out concept. No matter which model you opt for, assembly is always simple and adjustment always the same. What is more, it is extremely easy to achieve precise results.