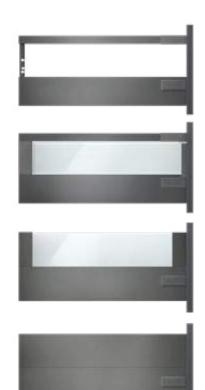

## How can I customise furniture - inside and out?

Discreet yet unmistakable elegance. Linear, sleek and slim with a clear-cut look. Opt for the new and minimalist R design without design lines or cover caps but with large surfaces for printing, or choose the classic design option with characteristic design lines. Or why not go a step further? Let your imagination soar and combine different colours and materials, printing and finishes and add your own branding. Create your own very special LEGRABOX.

**LEGRABOX** colour and material mix Double-shell drawer sides allow you to combine colours and materials to your heart's content.

**LEGRABOX** free Introduce accents and personality with different design elements.

## With unique **LEGRABOX**

**LEGRABOX** offers endless possibilities of customisation. Create your own unmistakable drawer side design and launch your own special edition. Thanks to the double-shell drawer side, you can mix colours and materials, add printing, embossing and opt for different finishes. From classic to extravagant, from minimalist to bohemian. Customisation at its best.