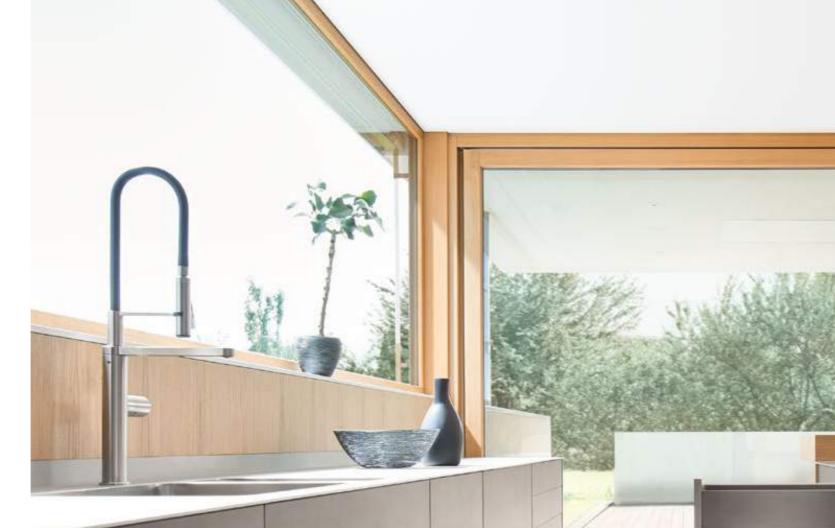

## One **System for all** my applications

Your customers want bespoke design solutions. That is why we give you maximum design freedom, for example with EXPANDO T, the first thin front fixing system for wall cabinets, doors and pull-outs. So you can implement slim, minimalist furniture designs with ultimate ease.

## way to fix thin fronts

The EXPANDO T fixing system for thin fronts of 8 mm or more is suitable for a wide range of materials and gives you the freedom to create exceptional designs. No matter what the furniture, thin fronts can be assembled quickly and easily. Drill, insert and tighten screws. That's it. EXPANDO T is also available as a separate product.