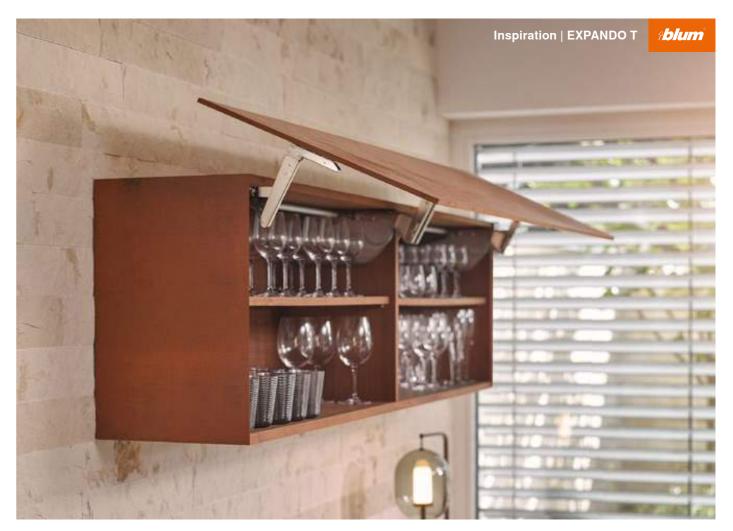

## One **System for all** my applications

Your customers want bespoke design solutions. That is why we give you maximum design freedom, for example with EXPANDO T, the first thin front fixing system for wall cabinets, doors and pull-outs. So you can implement slim, minimalist furniture designs with ultimate ease.

Inspiration | EXPANDO T

## **EXPANDO T** – the easy

## way to fix thin fronts

The EXPANDO T fixing system for thin fronts of 8 mm or more is suitable for a wide range of materials and gives you the freedom to create exceptional designs. No matter what the furniture, thin fronts can be assembled quickly and easily. Drill, insert and tighten screws. That's it. EXPANDO T is also available as a separate product.