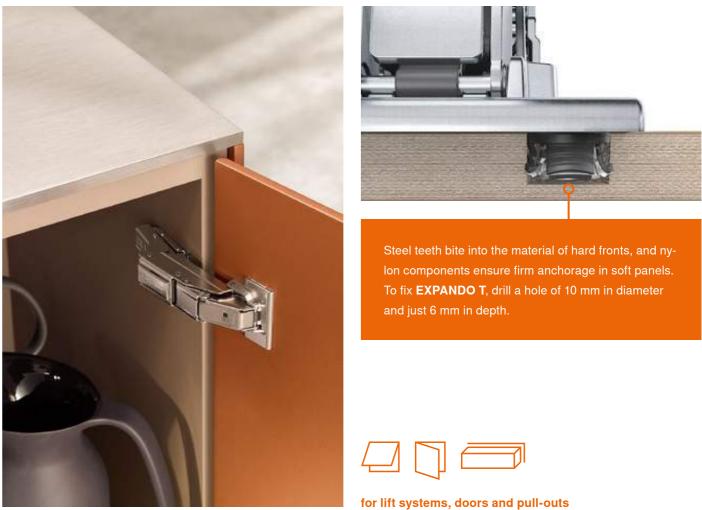

## **EXPANDO T** – the easy

## way to fix thin fronts

The EXPANDO T fixing system for thin fronts of 8 mm or more is suitable for a wide range of materials and gives you the freedom to create exceptional designs. No matter what the furniture, thin fronts can be assembled quickly and easily. Drill, insert and tighten screws. That's it. EXPANDO T is also available as a separate product.