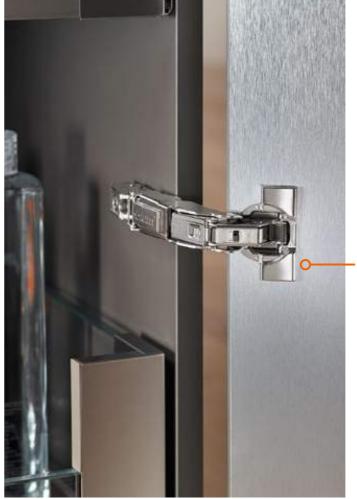

## A well-thought-out hinge range

Hinge systems | Hinge range

A**blum** 

We want to offer top quality motion for all conceivable overlay applications. That is why we have extended our **CLIP top BLUMOTION** range of hinges. We have added three new solutions: a wide angle hinge with zero-protrusion, an extremely stable hinge for glass and mirror cabinets or display cabinets and a hinge for thins doors of 8 mm or more. Each of these hinges is also available in onyx black, has integrated soft close and boasts CLIP tool-free assembly. All are rich in functionality and convenience.

#### **CLIP top BLUMOTION CRISTALLO**

- Small installation size and new, linear design.
- Unique stability in glass and mirror cabinets or glass display cabinets.
- Glue-on hinge boss and mounting plate, no glass drilling required.

WIDE DE MARSEILLE E LIQUID SOAF

THORSE A

- No need for boss drilling major advantage when using hard materials.