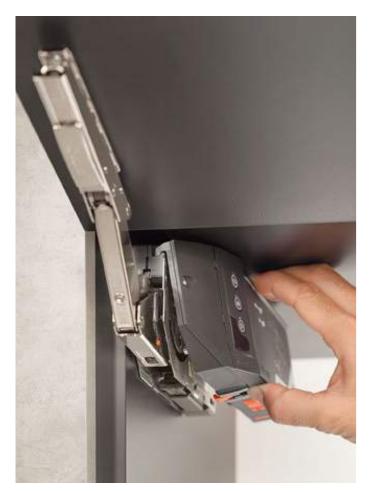

#### The new SERVO-DRIVE for AVENTOS HK top

blum

lift system is small in size but huge in functionality. Thanks to the CLIP mechanism, the drive unit can simply be clipped onto the AVENTOS HK top lift mechanism without tools.

Starting up **SERVO-DRIVE** is quick and easy. Colour signals take installers through the start-up process step by step. And the **SERVO-DRIVE** unit automatically checks whether the front weight has been correctly balanced.