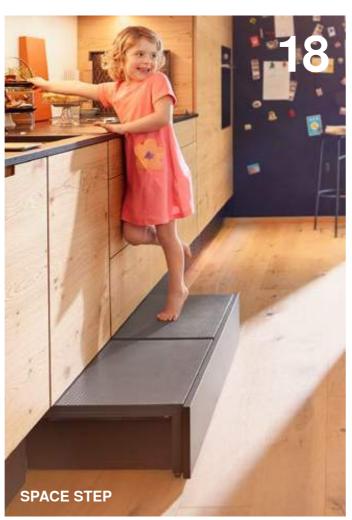

moving ideas Inspiration | SPACE STEP

111

A**blum** 

Whether a big or small apartment, furniture users all agree that you can never have too much storage space. But how can you create even more storage space and improve ergonomics in the process? We have done it with SPACE STEP and opened up a completely new dimension. On the one hand, SPACE STEP provides access to the next higher storage level in wall cabinets. On the other, the pull-out under SPACE STEP provides extra storage space.

Storage space in plinth + improved ergonomic access

iiiiii

## SPACE STEP – for maximum space utilisation

Inspiration | SPACE STEP

**SPACE STEP** is suitable for all living areas, for apartments big and small. What is more, you can choose from three different types of plinth: Recessed plinth, flush plinth or recessed low plinth. **SPACE STEP** can be implemented with all box and runner systems and can be combined with all motion technologies by Blum.