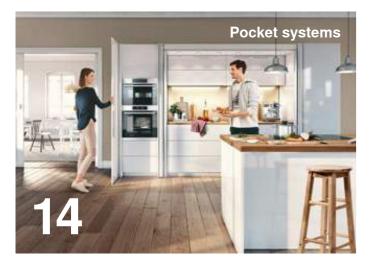

# How can I design new **Space concepts?**

More and more people are merging their kitchen, dining and living space. But there are times when you would like to "magic" things away. We have come up with an innovation that allows you to open up entire spaces when you need them, and close them off again when they are not in use. **Pocket systems** are the solution. They are fast, simple and intuitive to use and are suitable for a vast array of applications.

## **Pocket systems** for a multitude of applications

SINGLE DOOR APPLICATION

DOUBLE DOOR APPLICATION

Pocket systems can be implemented as double or single door applications. They work on a purely mechanical basis to deliver top quality motion and enhanced user convenience. Doors can be opened and closed with and without handles, creating

endless design possibilities. They disappear into a narrow cabinet, or pocket. The pocket is easy to plan and manufacture, assembly is quick and straightforward and door adjustment is simple and precise.