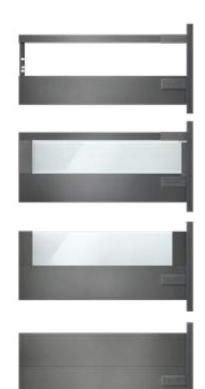

## A well-thought-out hinge range

Hinge systems | Hinge range

A**blum** 

We want to offer top quality motion for all conceivable overlay applications. That is why we have extended our **CLIP top BLUMOTION** range of hinges. We have added three new solutions: a wide angle hinge with zero-protrusion, an extremely stable hinge for glass and mirror cabinets or display cabinets and a hinge for thins doors of 8 mm or more. Each of these hinges is also available in onyx black, has integrated soft close and boasts CLIP tool-free assembly. All are rich in functionality and convenience.

#### **CLIP top BLUMOTION CRISTALLO**

- Small installation size and new, linear design.
- Unique stability in glass and mirror cabinets or glass display cabinets.
- Glue-on hinge boss and mounting plate, no glass drilling required.

#### **CLIP top BLUMOTION for thin doors**

- Hinge for thin doors of 8 to 14 mm in thickness.
- Firm anchorage in a wide variety of materials.
- No need for boss drilling major advantage when using hard materials.

#### 155° CLIP top BLUMOTION

- Small installation size despite integrated
  BLUMOTION.
- Zero-protrusion hinge for cabinets with inner pull-outs or pull-out shelves.
- Tool-free hinge boss fixing with INSERTA.