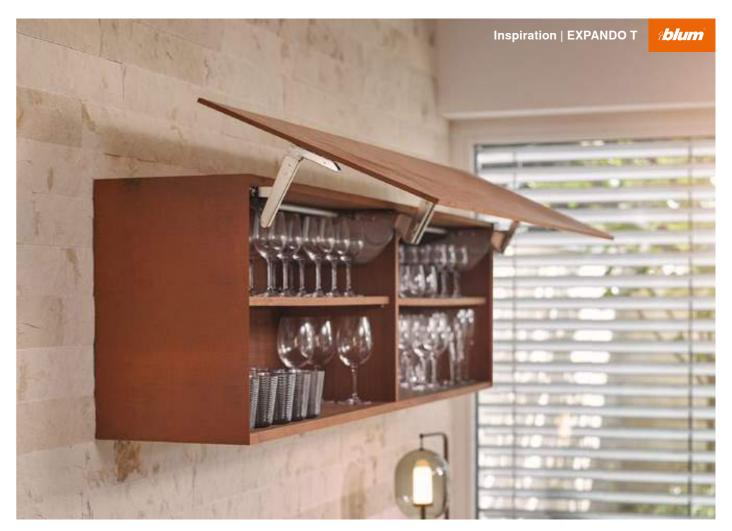

## One **System for all** my applications

Your customers want bespoke design solutions. That is why we give you maximum design freedom, for example with EXPANDO T, the first thin front fixing system for wall cabinets, doors and pull-outs. So you can implement slim, minimalist furniture designs with ultimate ease.

## **EXPANDO T** – the easy

## way to fix thin fronts

The EXPANDO T fixing system for thin fronts of 8 mm or more is suitable for a wide range of materials and gives you the freedom to create exceptional designs. No matter what the furniture, thin fronts can be assembled quickly and easily. Drill, insert and tighten screws. That's it. EXPANDO T is also available as a separate product.