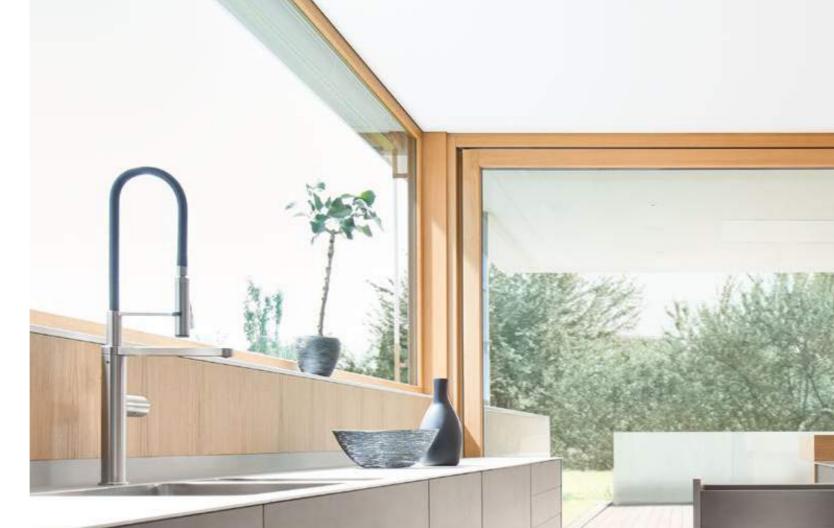

side, you can mix colours and materials, add printing, embossing and opt for different finishes. From classic to extravagant, from minimalist to bohemian. Customisation at its best.

#### Box systems | LEGRABOX

A**blum** 





## TANDEMBOX – more beautiful than ever

**TANDEMBOX** inspires with its tried and tested features and has now been complemented by a contemporary new design.

**FRESH LOOK.** Clear-cut outer sides and new colours.

**GREAT DESIGN FREEDOM.** Three product lines offer a multitude of possibilities.

**OPTIMISED MANUFACTURING.** Designed to accommodate different processes, from manual to automated manufacturing. Assembly and installation are always quick and simple.

**EASY HANDLING.** Packaging is tailored to different needs to minimise transport and storage volume.



## A Classic with a new look

If a product continues to stand the test of time, there is really no need to change it. But we want our fittings to always be state of the art. That is why we have optimised **TANDEMBOX** on an ongoing basis. In response to your calls for greater differentiation, our

#### Box systems | TANDEMBOX





Runner systems | 19 MM TANDEM

Ablum<sup>®</sup>

## 19 mm TANDEM – the runner system for thick drawer sides

If you want to offer even more bespoke furniture for every living area, you need to have an entire range at your fingertips. We have now added the 19 mm TANDEM runner system to our range for wooden drawer sides with a thickness of 17 to 19 mm. Low-friction cylindrical rollers guarantee a feather-light glide. Combined with BLUMOTION or TIP-ON, TANDEM del