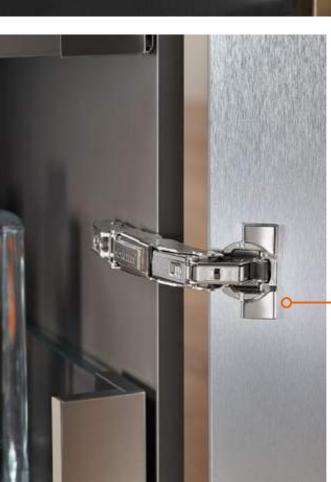

## A well-thought-out hinge range

Hinge systems | Hinge range

A**blum** 

We want to offer top quality motion for all conceivable overlay applications. That is why we have extended our **CLIP top BLUMOTION** range of hinges. We have added three new solutions: a wide angle hinge with zero-protrusion, an extremely stable hinge for glass and mirror cabinets or display cabinets and a hinge for thins doors of 8 mm or more. Each of these hinges is also available in onyx black, has integrated soft close and boasts CLIP tool-free assembly. All are rich in functionality and convenience.

#### **CLIP top BLUMOTION CRISTALLO**

- Small installation size and new, linear design.
- Unique stability in glass and mirror cabinets or glass display cabinets.
- Glue-on hinge boss and mounting plate, no glass drilling required.

#### **CLIP top BLUMOTION for thin doors**

- Hinge for thin doors of 8 to 14 mm in thickness.
- Firm anchorage in a wide variety of materials.
- No need for boss drilling major advantage when using hard materials.

#### 155° CLIP top BLUMOTION

- Small installation size despite integrated
  BLUMOTION.
- Zero-protrusion hinge for cabinets with inner pull-outs or pull-out shelves.
- Tool-free hinge boss fixing with INSERTA.