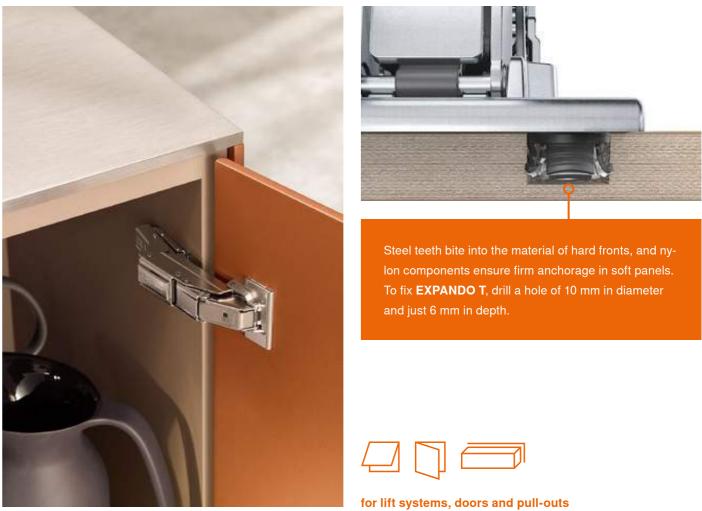

## way to fix thin fronts

The EXPANDO T fixing system for thin fronts of 8 mm or more is suitable for a wide range of materials and gives you the freedom to create exceptional designs. No matter what the furniture, thin fronts can be assembled quickly and easily. Drill, insert and tighten screws. That's it. EXPANDO T is also available as a separate product.