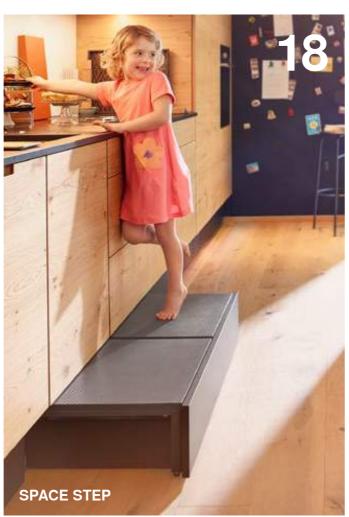

moving ideas Inspiration | SPACE STEP

111

A**blum** 

Whether a big or small apartment, furniture users all agree that you can never have too much storage space. But how can you create even more storage space and improve ergonomics in the process? We have done it with SPACE STEP and opened up a completely new dimension. On the one hand, SPACE STEP provides access to the next higher storage level in wall cabinets. On the other, the pull-out under SPACE STEP provides extra storage space.

Storage space in plinth + improved ergonomic access

iiiiii

## SPACE STEP – for maximum space utilisation

Inspiration | SPACE STEP

**SPACE STEP** is suitable for all living areas, for apartments big and small. What is more, you can choose from three different types of plinth: Recessed plinth, flush plinth or recessed low plinth. **SPACE STEP** can be implemented with all box and runner systems and can be combined with all motion technologies by Blum.