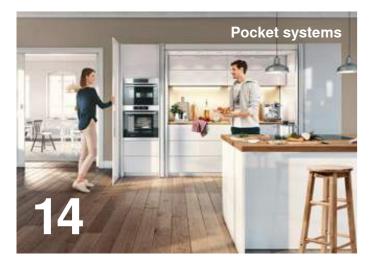

# How can I design new **Space concepts?**

More and more people are merging their kitchen, dining and living space. But there are times when you would like to "magic" things away. We have come up with an innovation that allows you to open up entire spaces when you need them, and close them off again when they are not in use. **Pocket systems** are the solution. They are fast, simple and intuitive to use and are suitable for a vast array of applications.

## **Pocket systems** for a multitude of applications

SINGLE DOOR APPLICATION

DOUBLE DOOR APPLICATION

Pocket systems can be implemented as double or single door applications. They work on a purely mechanical basis to deliver top quality motion and enhanced user convenience. Doors can be opened and closed with and without handles, creating

endless design possibilities. They disappear into a narrow cabinet, or pocket. The pocket is easy to plan and manufacture, assembly is quick and straightforward and door adjustment is simple and precise.