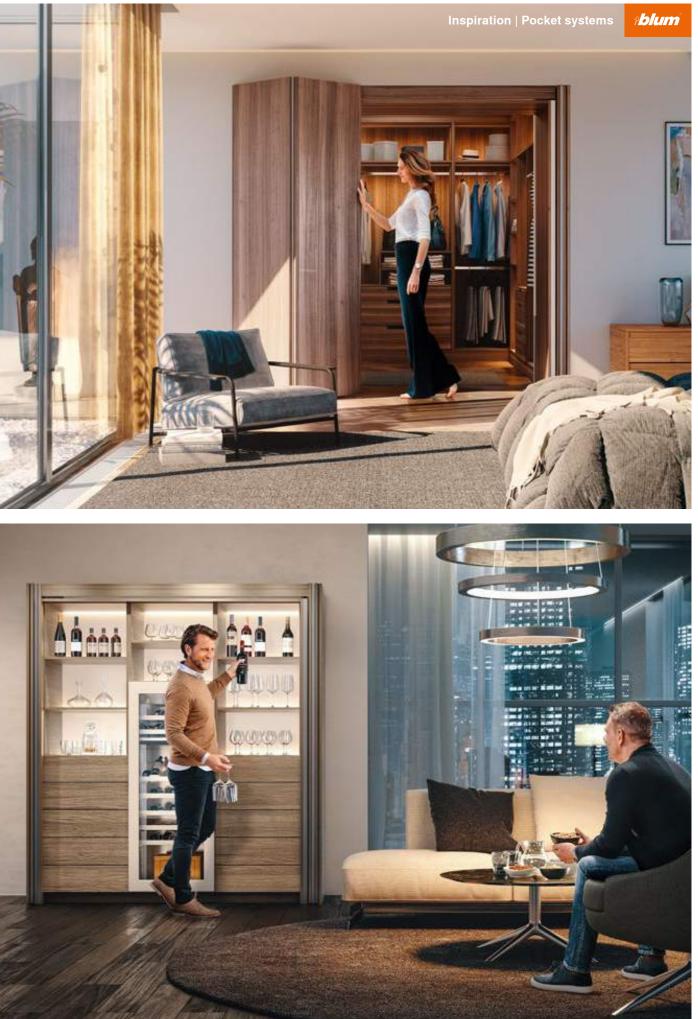

# How can I design new **Space concepts?**

More and more people are merging their kitchen, dining and living space. But there are times when you would like to "magic" things away. We have come up with an innovation that allows you to open up entire spaces when you need them, and close them off again when they are not in use. **Pocket systems** are the solution. They are fast, simple and intuitive to use and are suitable for a vast array of applications.

## **Pocket systems** for a multitude of applications

SINGLE DOOR APPLICATION

DOUBLE DOOR APPLICATION

Pocket systems can be implemented as double or single door applications. They work on a purely mechanical basis to deliver top quality motion and enhanced user convenience. Doors can be opened and closed with and without handles, creating

endless design possibilities. They disappear into a narrow cabinet, or pocket. The pocket is easy to plan and manufacture, assembly is quick and straightforward and door adjustment is simple and precise.