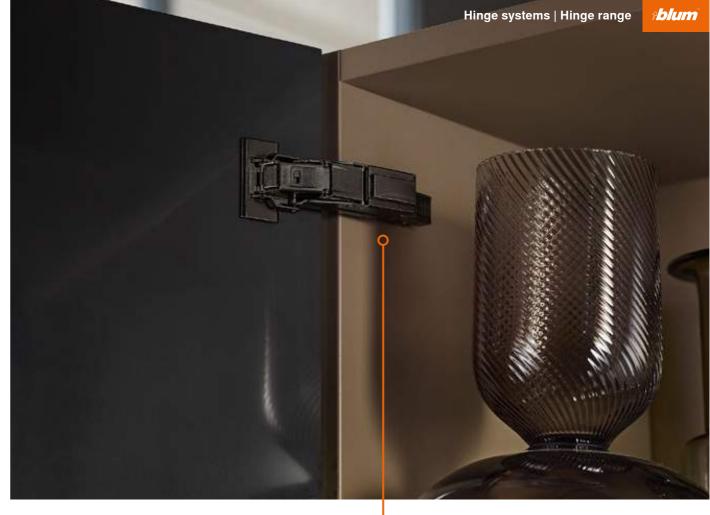

## A well-thought-out hinge range

Hinge systems | Hinge range

A**blum** 

We want to offer top quality motion for all conceivable overlay applications. That is why we have extended our **CLIP top BLUMOTION** range of hinges. We have added three new solutions: a wide angle hinge with zero-protrusion, an extremely stable hinge for glass and mirror cabinets or display cabinets and a hinge for thins doors of 8 mm or more. Each of these hinges is also available in onyx black, has integrated soft close and boasts CLIP tool-free assembly. All are rich in functionality and convenience.