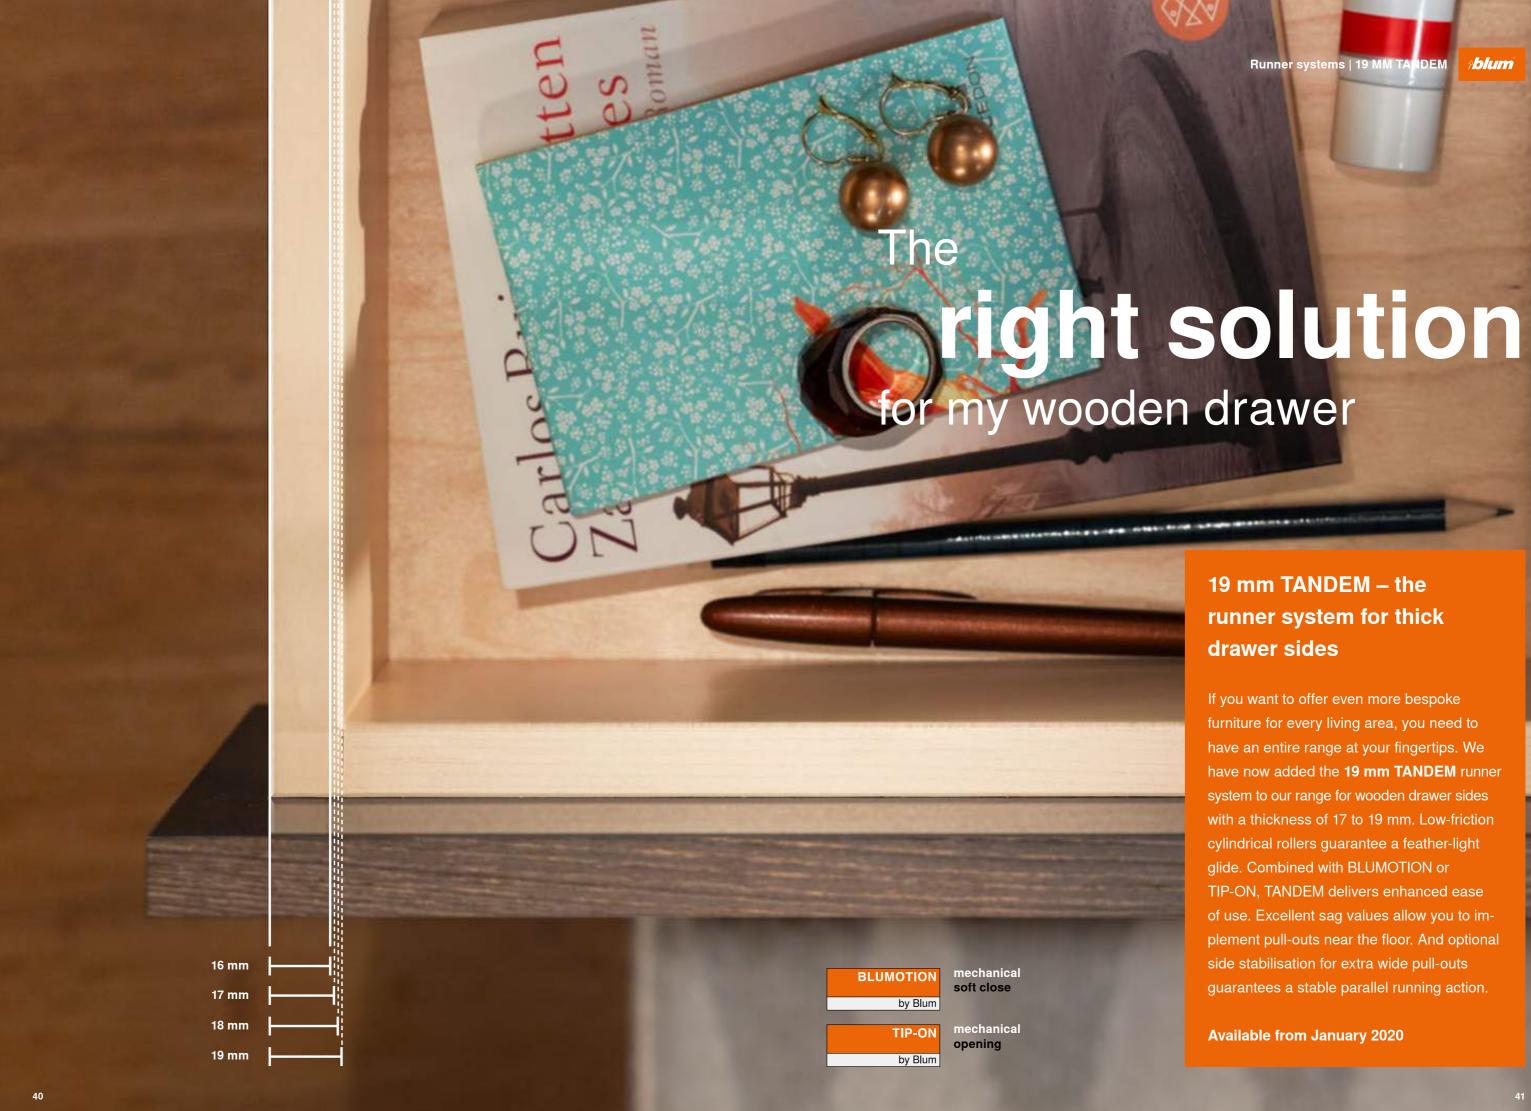

## 40 19 mm TANDEM

The runner system for thick drawer sides

## 19 mm TANDEM – the runner system for thick drawer sides

If you want to offer even more bespoke furniture for every living area, you need to have an entire range at your fingertips. We have now added the 19 mm TANDEM runner system to our range for wooden drawer sides with a thickness of 17 to 19 mm. Low-friction cylindrical rollers guarantee a feather-light glide. Combined with BLUMOTION or TIP-ON, TANDEM delivers enhanced ease of use. Excellent sag values allow you to implement pull-outs near the floor. And optional side stabilisation for extra wide pull-outs guarantees a stable parallel running action.

Available from January 2020