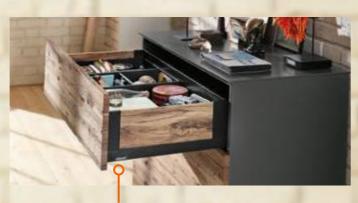

# How can I design new **Space concepts?**

More and more people are merging their kitchen, dining and living space. But there are times when you would like to "magic" things away. We have come up with an innovation that allows you to open up entire spaces when you need them, and close them off again when they are not in use. **Pocket systems** are the solution. They are fast, simple and intuitive to use and are suitable for a vast array of applications.

## **Pocket systems** for a multitude of applications

SINGLE DOOR APPLICATION

DOUBLE DOOR APPLICATION

Pocket systems can be implemented as double or single door applications. They work on a purely mechanical basis to deliver top quality motion and enhanced user convenience. Doors can be opened and closed with and without handles, creating

endless design possibilities. They disappear into a narrow cabinet, or pocket. The pocket is easy to plan and manufacture, assembly is quick and straightforward and door adjustment is simple and precise.