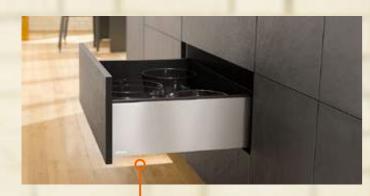

## One **System for all** my applications

Your customers want bespoke design solutions. That is why we give you maximum design freedom, for example with EXPANDO T, the first thin front fixing system for wall cabinets, doors and pull-outs. So you can implement slim, minimalist furniture designs with ultimate ease.

## way to fix thin fronts

The EXPANDO T fixing system for thin fronts of 8 mm or more is suitable for a wide range of materials and gives you the freedom to create exceptional designs. No matter what the furniture, thin fronts can be assembled quickly and easily. Drill, insert and tighten screws. That's it. EXPANDO T is also available as a separate product.