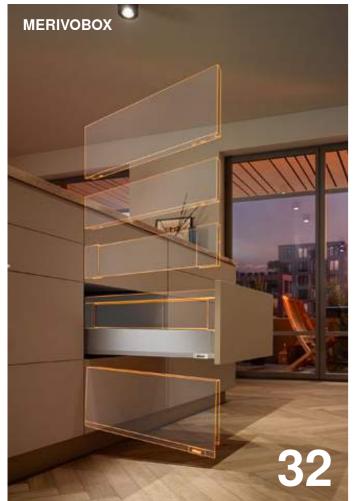

BLUMOTION by Blum

mechanical soft close

Offering diversity has never been so easy. This platform makes it incredibly simple to manufacture and assemble drawers and pull-outs to meet every demand. Experience maximum functionality combined with stunning design. In short, **MERIVOBOX** makes your ideas and those of your customers happen. Get a head start and get ready for the challenges that lie ahead.

We are working hard to ensure that **MERIVOBOX** will soon be available in your market. Special production facilities for our new box system are currently being built at our production sites in Vorarlberg, Austria.

## **MERIVOBOX** Let's create! The box platform for your ideas

**PLATFORM.** You can create your own broad range with just a few components and simplify furniture manufacturing. Diverse and yet simple.

0

-

**FEATURES. MERIVOBOX** will inspire your customers a furniture lifetime. The newly developed runner concept delivers extremely smooth running action and high load bearing capacity coupled with a feather-light glide and enhanced stability. Box systems | MERIVOBOX

Ablum

**DESIGN. MERIVOBOX** boasts straight lines and a striking look. Create your own diverse and unmistakable range of furniture! Modern minimalism meets distinctive design.

MANUFACTURING. A well-thought-out concept. No matter which model you opt for, assembly is always simple and adjustment always the same. What is more, it is extremely easy to achieve precise results.