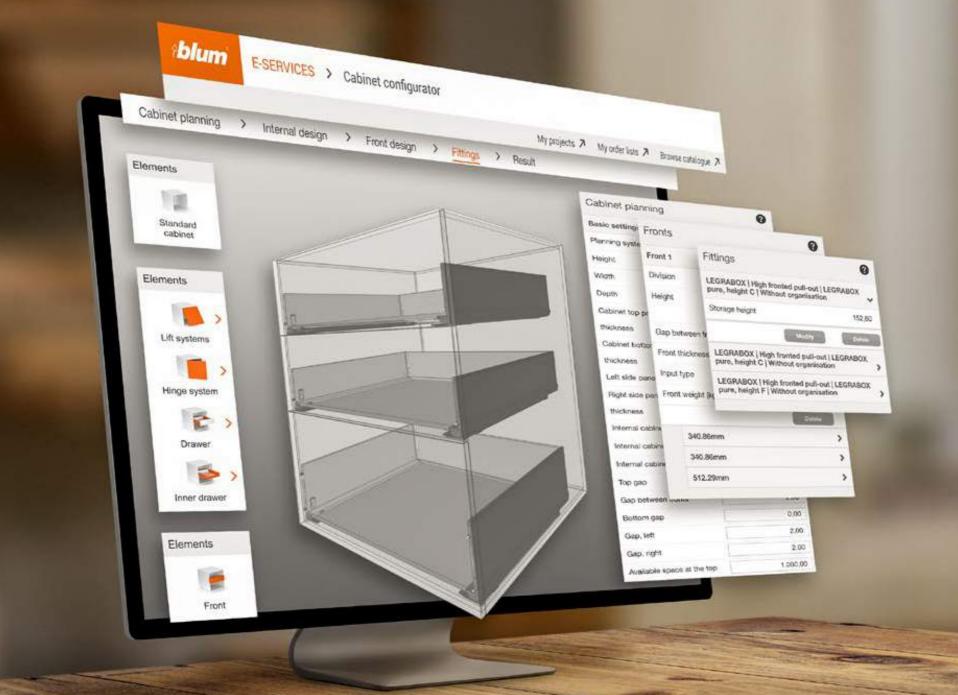

## **Cabinet Configurator**

Careful cabinet planning can be time consuming. Our **Cabinet Configurator** is designed to support you throughout the planning and assembly process. It is easy to use, free of charge and available online 24/7.

- Plan your cabinet and fittings in 3D.
- Produce precise and error-free configurations using the integrated collision check.
- Let the **Cabinet Configurator** calculate the drilling positions, fittings parts list, cutting dimensions and drawings for you.
- Export your results to our software partners' design software.
- Use the BXF format and EASYSTICK to transfer your drilling patterns to MINIPRESS.

## Planning reliability in every detail

SERVICES

CAD/CAM Data Service

MINIPRESS top

EASYSTICK

52

Services | Blum as a service partner