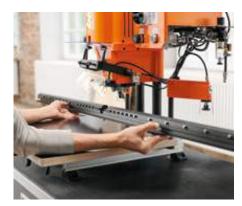

### **Position EASYSTICK ruler**

EASYSTICK replaces a conventional ruler and revolutionises front and cabinet assembly. It can even be retrofitted on your existing drilling and insertion machine from Blum.

### **Drill holes into front or cabinet**

EASYSTICK's illuminated markers indicate drilling positions. The ruler moves automatically. EASYSTICK gives you precise assembly and eliminates the need for subsequent adjustments.