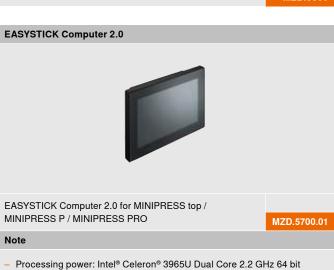

#### **Ordering information**

Attachment for EASYSTICK computer\*

MZD.4000

\*For the initial equipment of MINIPRESS P and MINIPRESS PRO with EASYSTICK computer 2.0 (not necessary when upgrading from EASYSTICK computer to EASYSTICK computer 2.0)

- Screen size: 12.1"

Capacitive touchscreen

All content is copyrighted by B

Julius Blum GmbH Furniture Fittings Mfg. 6973 Höchst, Austria Tel.: +43 5578 705-0 Fax: +43 5578 705-44

E-mail: info@blum.com

www.blum.com