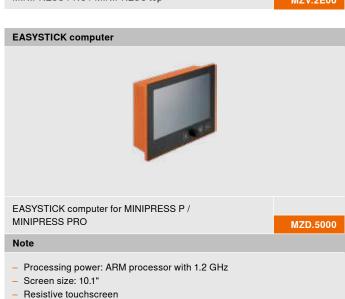

### Ready, steady, drill!

EASYSTICK is unique in that it allows you to specify settings directly on the machine via the EASYSTICK computer. Select the right box system, motion technology and drawer side height and EASYSTICK will automatically calculate the drilling positions for you.

# **Mount control system**

The computer is screwed directly on to the machine using a special bracket – no matter whether you are buying a MINIPRESS from new or retrofitting your existing machine.