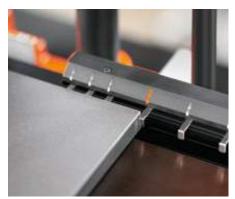

### **Drill holes into front or cabinet**

EASYSTICK's illuminated markers indicate drilling positions. The ruler moves automatically. EASYSTICK gives you precise assembly and eliminates the need for subsequent adjustments.