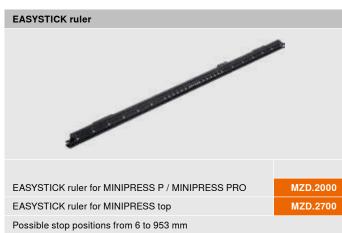

### **Position EASYSTICK ruler**

EASYSTICK replaces a conventional ruler and revolutionises front and cabinet assembly. It can even be retrofitted on your existing drilling and insertion machine from Blum.

#### **Ordering information**

Attachment for EASYSTICK computer\*

MZD.4000

\*For the initial equipment of MINIPRESS P and MINIPRESS PRO with EASYSTICK computer 2.0 (not necessary when upgrading from EASYSTICK computer to EASYSTICK computer 2.0)