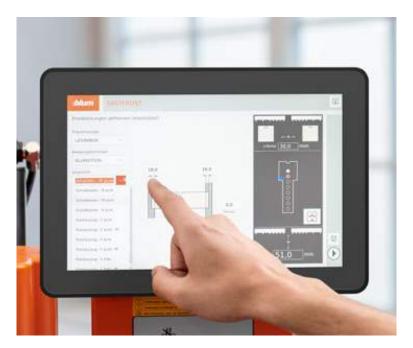

### Ready, steady, drill!

EASYSTICK is unique in that it allows you to specify settings directly on the machine via the EASYSTICK computer. Select the right box system, motion technology and drawer side height and EASYSTICK will automatically calculate the drilling positions for you.

### **Connected approach**

Drilling data can be transferred from the Cabinet Configurator either via a WLAN adapter or with a USB stick. The barcode scanner allows you to retrieve and edit work assignments. This reduces the risk of error and saves manufacturing time.