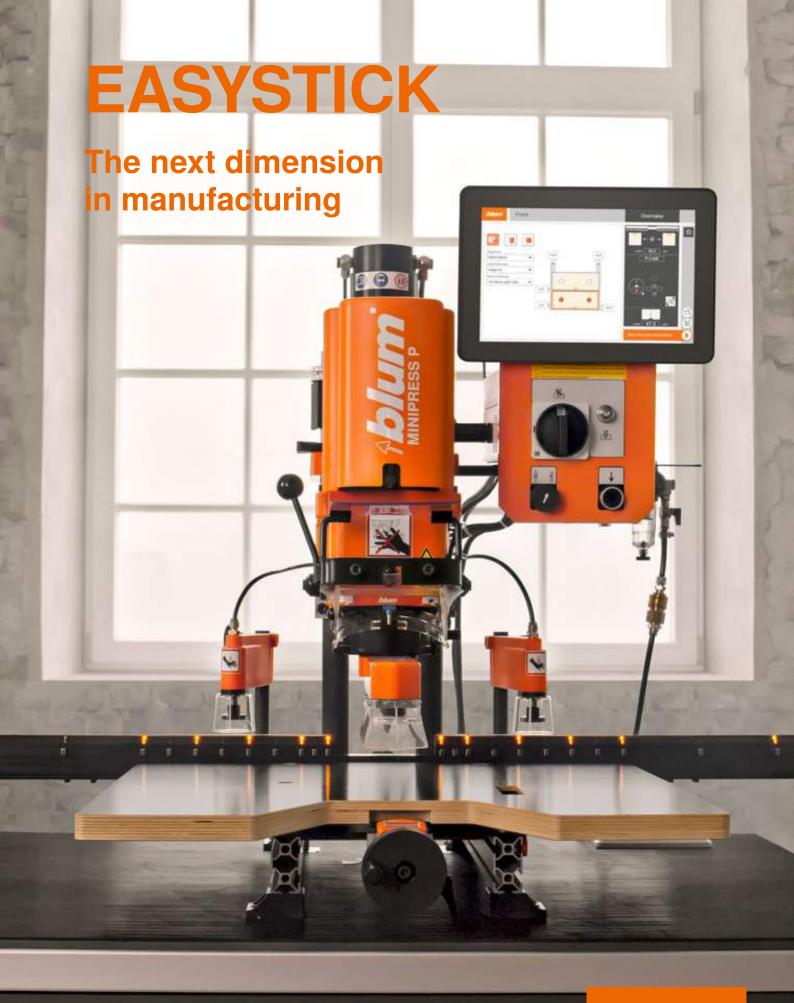

## **MINIPRESS with EASYSTICK**

Blum's drilling and insertion machines ensure that you can drill holes into cabinets, doors and fronts quickly, precisely and with utmost ease. Whether you are working on the MINIPRESS top, MINIPRESS P or MINIPRESS PRO – either fitted or retrofitted with EASYSTICK – these assembly machines are the ideal tools for reducing set-up times and increasing the flexibility and accuracy of drillings.

### **Position EASYSTICK ruler**

EASYSTICK replaces a conventional ruler and revolutionises front and cabinet assembly. It can even be retrofitted on your existing drilling and insertion machine from Blum.

# **Mount control system**

The computer is screwed directly on to the machine using a special bracket – no matter whether you are buying a MINIPRESS from new or retrofitting your existing machine.

### **Drill holes into front or cabinet**

EASYSTICK's illuminated markers indicate drilling positions. The ruler moves automatically. EASYSTICK gives you precise assembly and eliminates the need for subsequent adjustments.