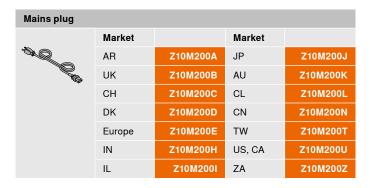

WLAN adapter. So you can rest assured that EASYSTICK will always be up to date in terms of features and products.







### **Position EASYSTICK ruler**

EASYSTICK replaces a conventional ruler and revolutionises front and cabinet assembly. It can even be retrofitted on your existing drilling and insertion machine from Blum.



# **Mount control system**

The computer is screwed directly on to the machine using a special bracket – no matter whether you are buying a MINIPRESS from new or retrofitting your existing machine.



### **Drill holes into front or cabinet**

EASYSTICK's illuminated markers indicate drilling positions. The ruler moves automatically. EASYSTICK gives you precise assembly and eliminates the need for subsequent adjustments.

#### **Ordering information**















Attachment for EASYSTICK computer\*

MZD.4000

\*For the initial equipment of MINIPRESS P and MINIPRESS PRO with EASYSTICK computer 2.0 (not necessary when upgrading from EASYSTICK computer to EASYSTICK computer 2.0)

- Screen size: 12.1"

Capacitive touchscreen

All content is copyrighted by B

Julius Blum GmbH Furniture Fittings Mfg. 6973 Höchst, Austria Tel.: +43 5578 705-0 Fax: +43 5578 705-44

E-mail: info@blum.com

www.blum.com

Our sites in Austria, Poland and China are certified to the international standards mentioned below. Our site in the USA is certified to ISO 9001.

Our site in Brazil is certified to ISO 9001, ISO 14001 and ISO 45001.