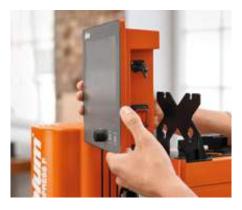

# **Mount control system**

The computer is screwed directly on to the machine using a special bracket – no matter whether you are buying a MINIPRESS from new or retrofitting your existing machine.