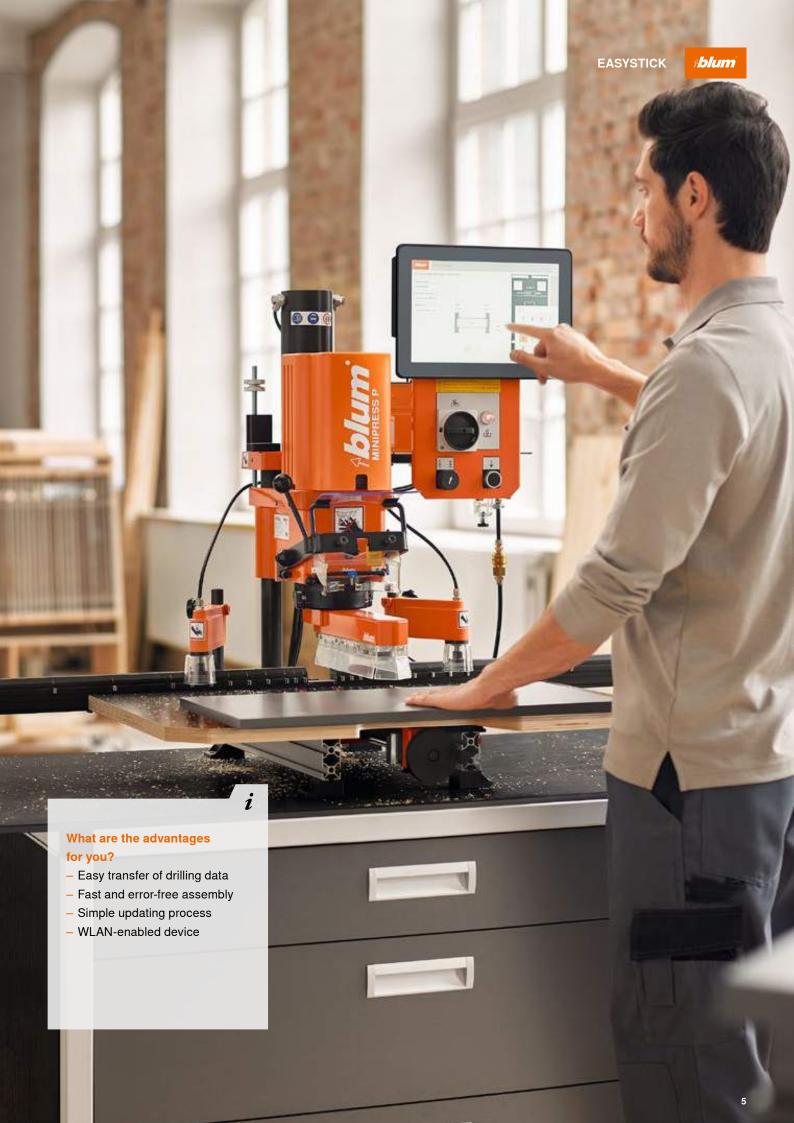

## **MINIPRESS with EASYSTICK**

Blum's drilling and insertion machines ensure that you can drill holes into cabinets, doors and fronts quickly, precisely and with utmost ease. Whether you are working on the MINIPRESS top, MINIPRESS P or MINIPRESS PRO – either fitted or retrofitted with EASYSTICK – these assembly machines are the ideal tools for reducing set-up times and increasing the flexibility and accuracy of drillings.

### Ready, steady, drill!

EASYSTICK is unique in that it allows you to specify settings directly on the machine via the EASYSTICK computer. Select the right box system, motion technology and drawer side height and EASYSTICK will automatically calculate the drilling positions for you.