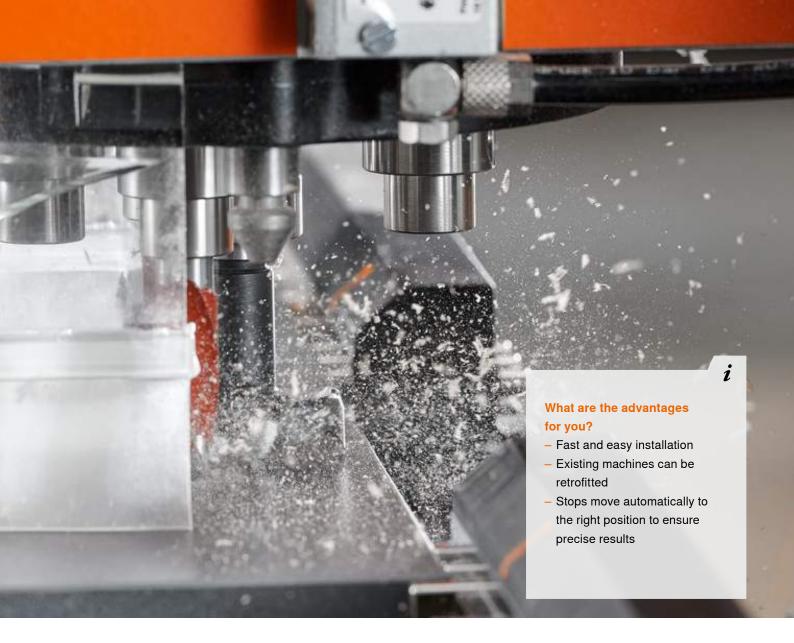

### **Position EASYSTICK ruler**

EASYSTICK replaces a conventional ruler and revolutionises front and cabinet assembly. It can even be retrofitted on your existing drilling and insertion machine from Blum.

### **Drill holes into front or cabinet**

EASYSTICK's illuminated markers indicate drilling positions. The ruler moves automatically. EASYSTICK gives you precise assembly and eliminates the need for subsequent adjustments.