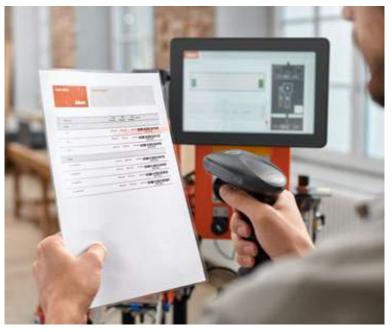

### **Connected approach**

Drilling data can be transferred from the Cabinet Configurator either via a WLAN adapter or with a USB stick. The barcode scanner allows you to retrieve and edit work assignments. This reduces the risk of error and saves manufacturing time.