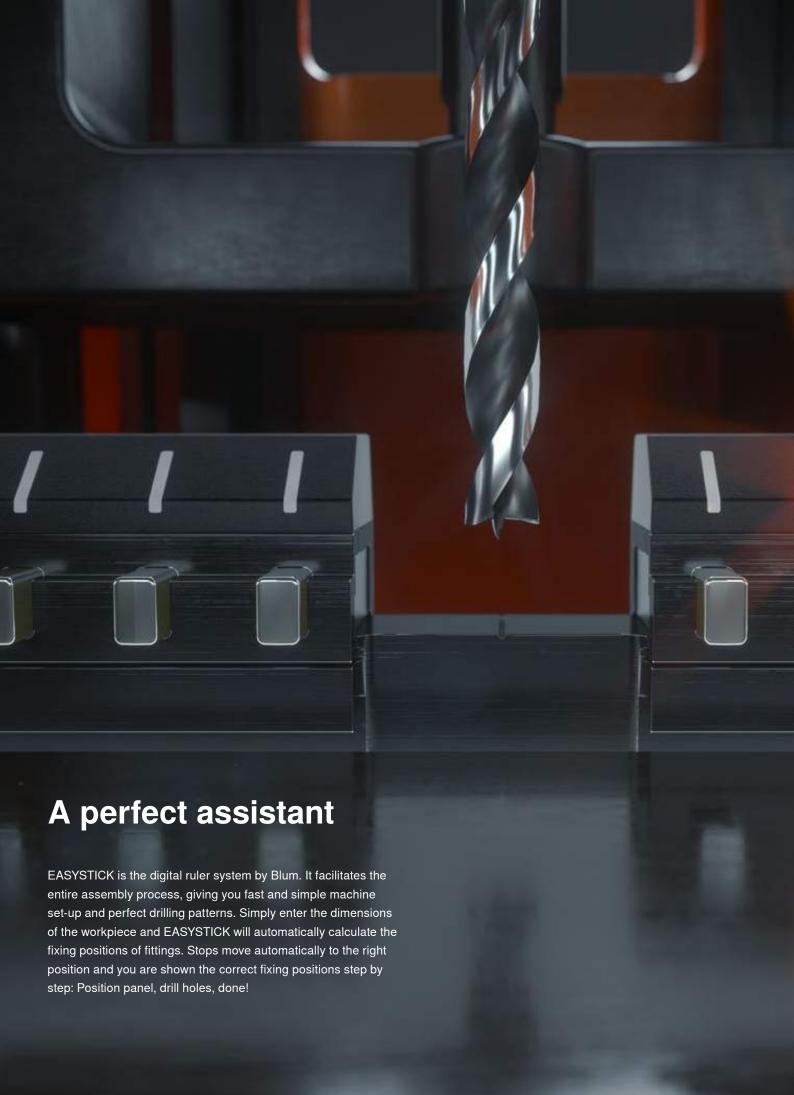

### **Drill holes into front or cabinet**

EASYSTICK's illuminated markers indicate drilling positions. The ruler moves automatically. EASYSTICK gives you precise assembly and eliminates the need for subsequent adjustments.