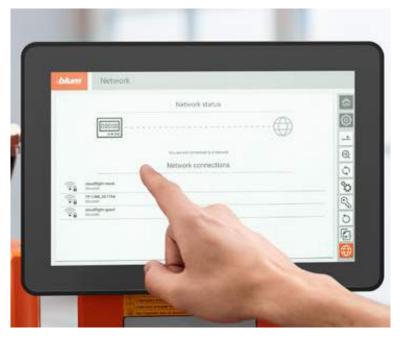

### **Connected approach**

Drilling data can be transferred from the Cabinet Configurator either via a WLAN adapter or with a USB stick. The barcode scanner allows you to retrieve and edit work assignments. This reduces the risk of error and saves manufacturing time.

## Keep up to date

We provide downloadable updates that you can install on the EASYSTICK computer either using a USB stick or directly via a WLAN adapter. So you can rest assured that EASYSTICK will always be up to date in terms of features and products.