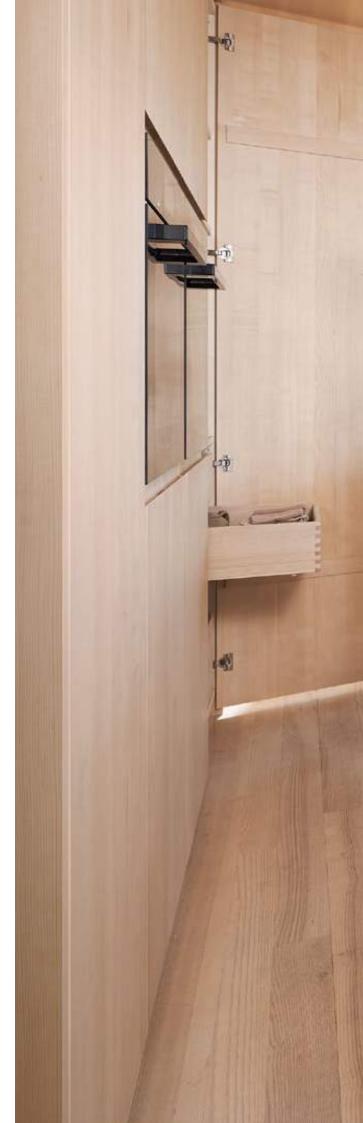

Wooden drawers are all-rounders that are suitable for a wide variety of living areas. However, only Blum runner systems turn motion into a special experience. MOVENTO and TANDEM demonstrate their stability and load bearing capacity predominantly in the kitchen, where they have to withstand the rigours of everyday use. After all, this is where customers open and close pull-outs very often. However, they are also suitable for the bathroom, hallway, living room or bedroom. Regardless of where they are installed, our runner systems create a better quality of living.

#### **MOVENTO** in the kitchen

Your customers open and close drawers again and again during everyday kitchen use. The MOVENTO runner system can handle these demands easily. Its stability and load bearing capacity make it ideal for wide and high pull-outs with heavy items, such as pots or pans. The 4-dimensional front adjustment options guarantee a precise gap layout.