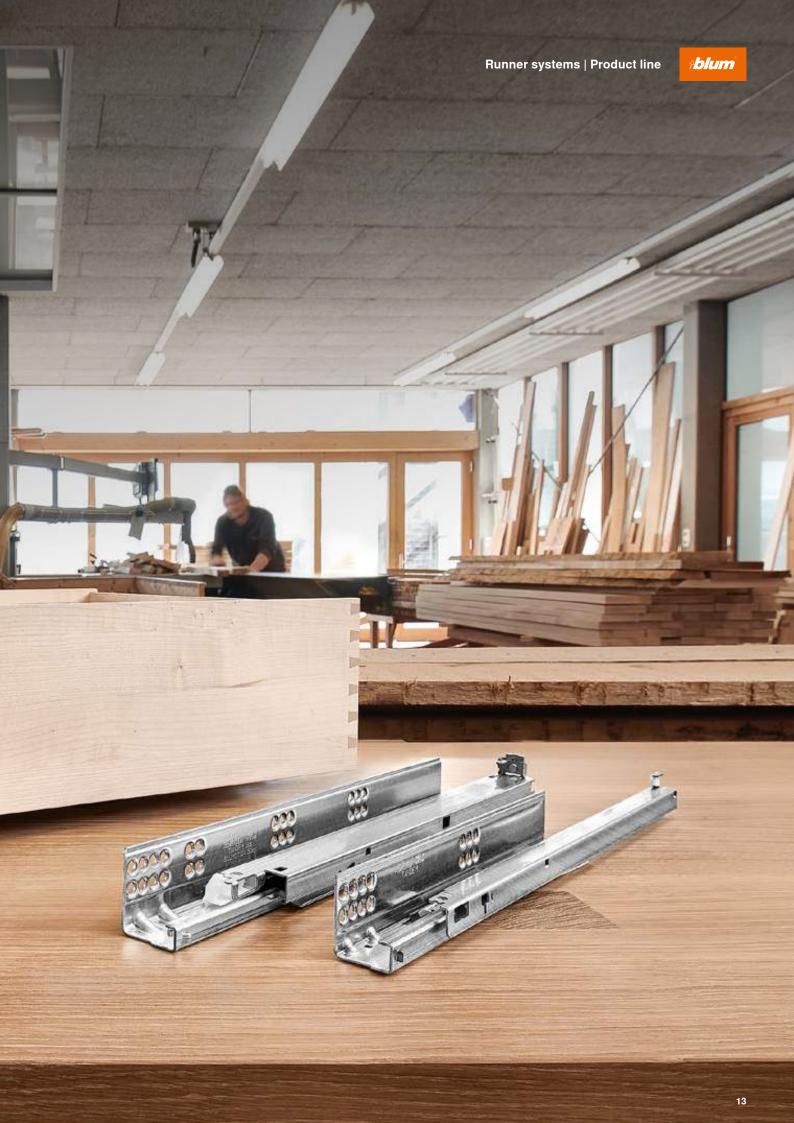

# The right runner system for every requirement

#### **TANDEM**

TANDEM is a concealed runner system and the versatile solution for your wooden design ideas.

The extremely wide range of options offers great design flexibility. Choose from a broad selection of nominal lengths, various types of extension and load bearing classes as well as optional motion technologies for soft and effortless opening and closing. No matter which TANDEM version you opt for, you will provide your customers with stability and a feather-light glide that lasts for the life of the furniture.