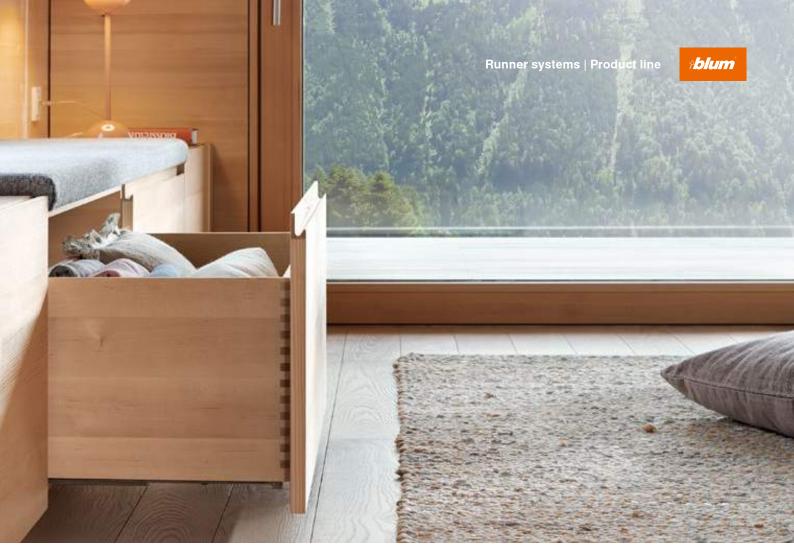

# Quality steel for your wooden design ideas Our runner systems give you quality steel for your wooden design ideas. We have a solution for every requirement: the versatile TANDEM or the sophisticated MOVENTO runner system. They can be combined with various motion technologies for enhanced convenience. Our customised services and assembly devices make planning and assembly quick and simple. **TANDEM Full extension TANDEM** Single extension

Design your pull-outs to suit different needs with TANDEM. The full extension is the right choice if you want easy access without any loss of storage space. And TANDEM single extension is ideal for smaller items of furniture, such as a bedside table.