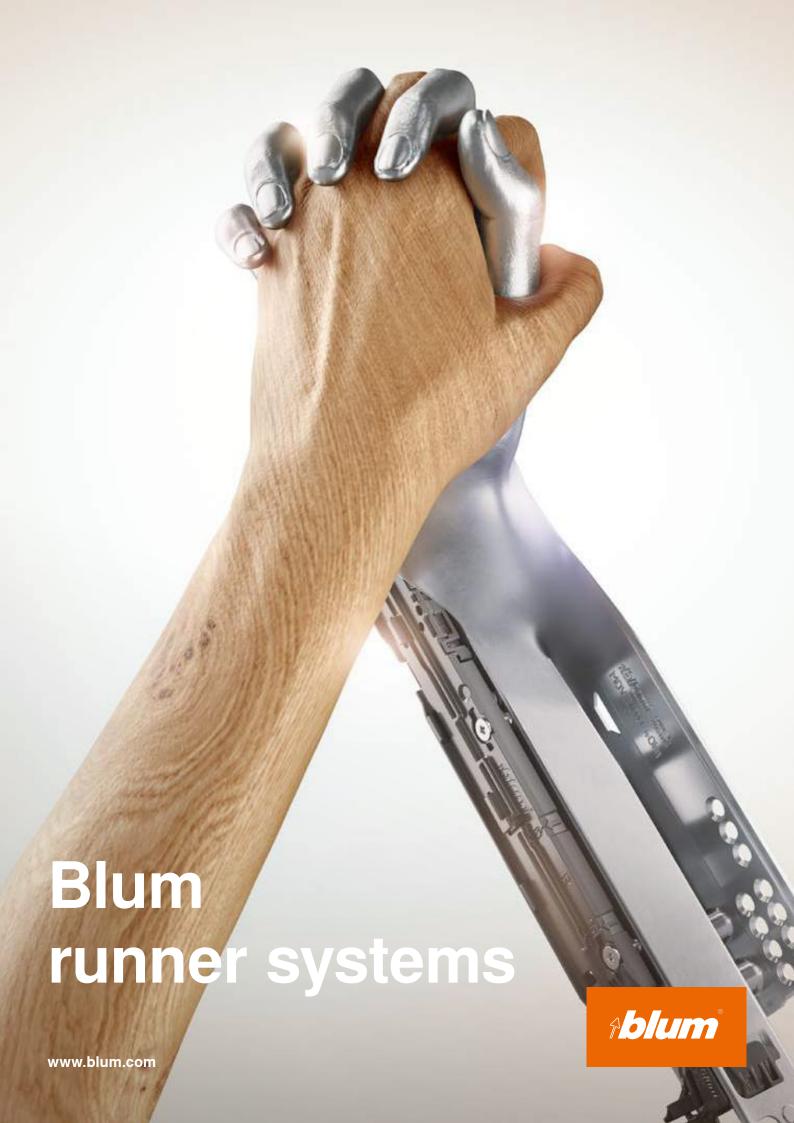

# Quality steel for your wooden design ideas Our runner systems give you quality steel for your wooden design ideas. We have a solution for every requirement: the versatile TANDEM or the sophisticated MOVENTO runner system. They can be combined with various motion technologies for enhanced convenience. Our customised services and assembly devices make planning and assembly quick and simple. **TANDEM Full extension TANDEM** Single extension