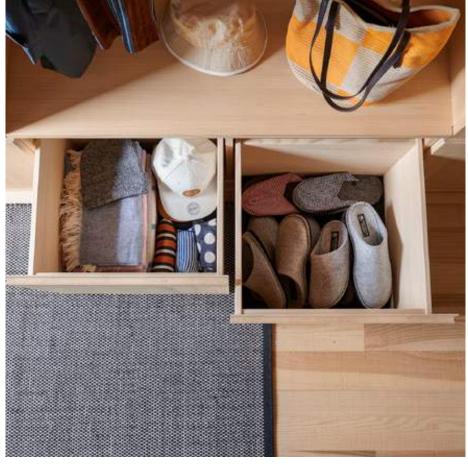

Wooden drawers are all-rounders that are suitable for a wide variety of living areas. However, only Blum runner systems turn motion into a special experience. MOVENTO and TANDEM demonstrate their stability and load bearing capacity predominantly in the kitchen, where they have to withstand the rigours of everyday use. After all, this is where customers open and close pull-outs very often. However, they are also suitable for the bathroom, hallway, living room or bedroom. Regardless of where they are installed, our runner systems create a better quality of living.