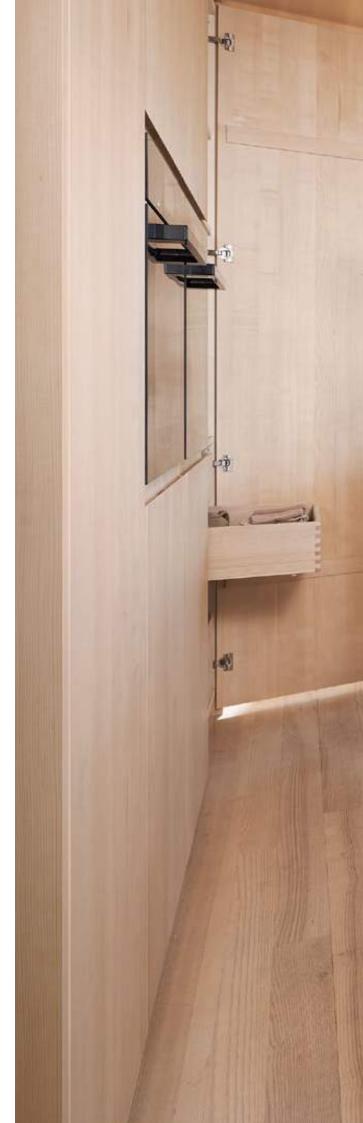

Wooden drawers are all-rounders that are suitable for a wide variety of living areas. However, only Blum runner systems turn motion into a special experience. MOVENTO and TANDEM demonstrate their stability and load bearing capacity predominantly in the kitchen, where they have to withstand the rigours of everyday use. After all, this is where customers open and close pull-outs very often. However, they are also suitable for the bathroom, hallway, living room or bedroom. Regardless of where they are installed, our runner systems create a better quality of living.

#### **TANDEM** in the bathroom

Bathroom furniture needs to be well thought out. With the TANDEM range, you can even implement wide drawers with short nominal lengths thanks to our optional side stabiliser. Especially important in the bathroom: the zinc plated runners and nylon roller carriages offer the best protection against corrosion.