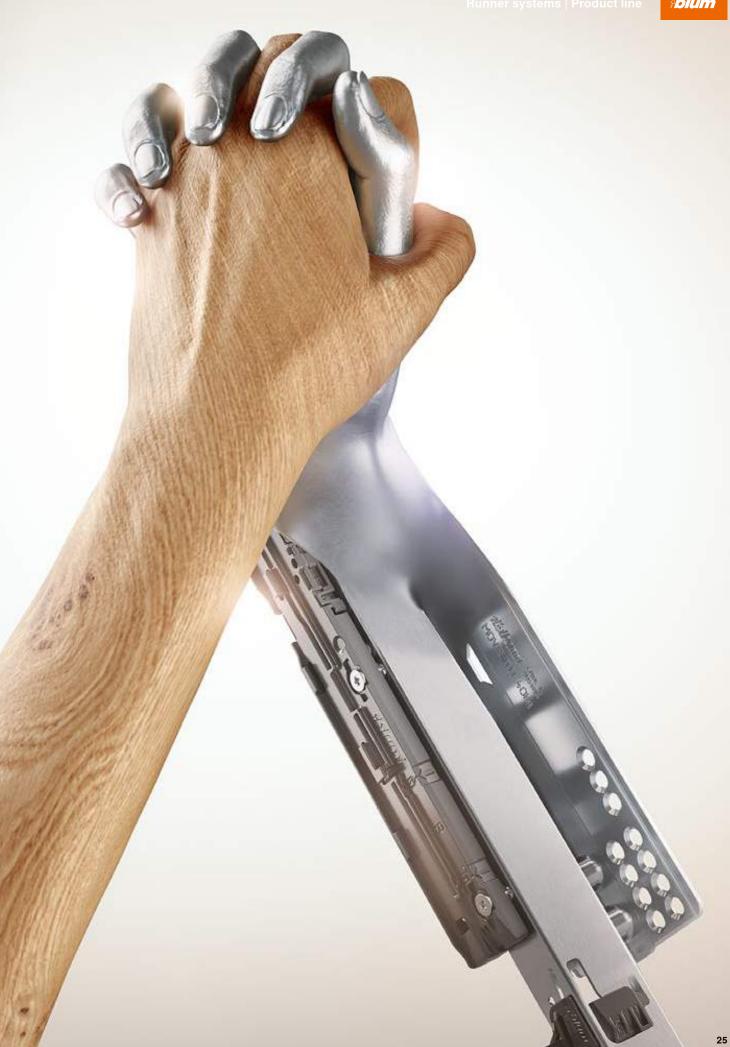

# Quality steel for your wooden design ideas Our runner systems give you quality steel for your wooden design ideas. We have a solution for every requirement: the versatile TANDEM or the sophisticated MOVENTO runner system. They can be combined with various motion technologies for enhanced convenience. Our customised services and assembly devices make planning and assembly quick and simple. **TANDEM Full extension TANDEM** Single extension

# **Greater quality** of motion

Our runner systems excel in terms of running action. Their feather-light, quiet glide ensures enhanced ease of use. What is more, our products also boast high stability and reliable functionality. No matter which system you opt for, you will provide your customers with a better quality of living.

# For the life of the furniture

Our experts make sure that Blum quality is guaranteed. MOVENTO and TANDEM are designed to be opened and closed 100,000 times, 30,000 of which up to the stop. The low-friction cylindrical nylon rollers in the runners prevent metal wear. We place maximum emphasis on precision during manufacturing so that our runner systems delight for the lifetime of the furniture.