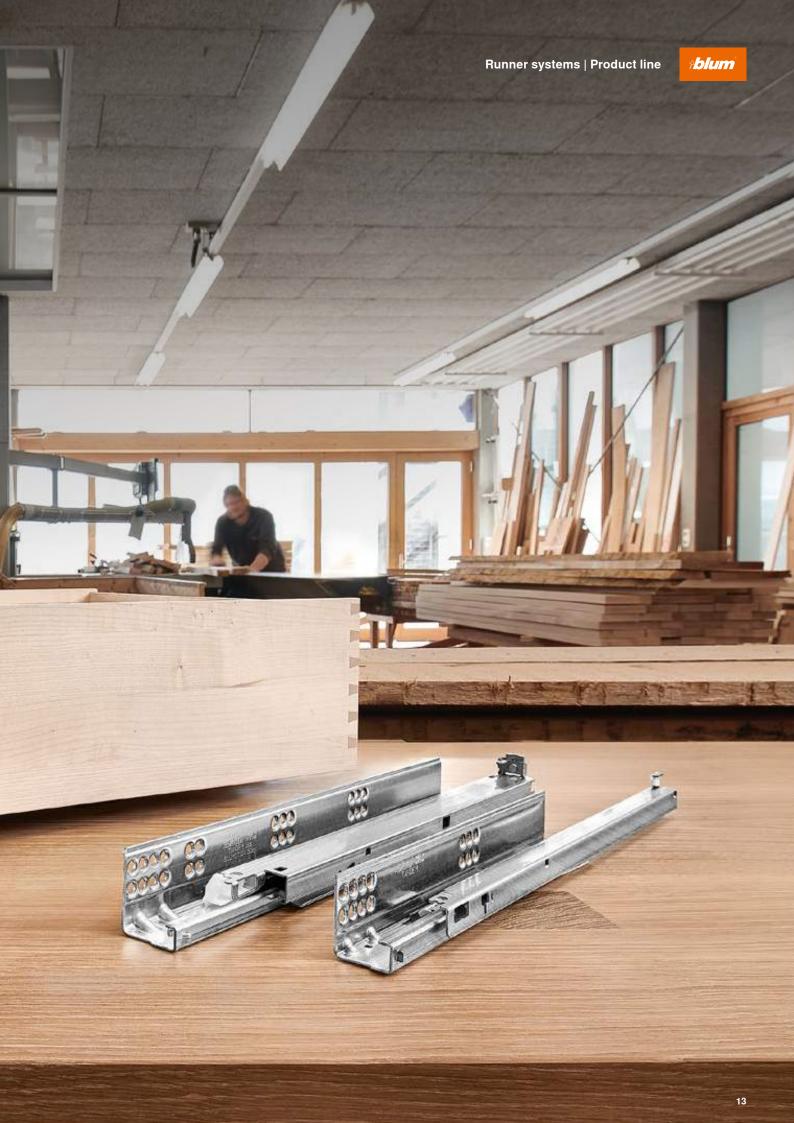

#### **TANDEM**

TANDEM is a concealed runner system and the versatile solution for your wooden design ideas.

The extremely wide range of options offers great design flexibility. Choose from a broad selection of nominal lengths, various types of extension and load bearing classes as well as optional motion technologies for soft and effortless opening and closing. No matter which TANDEM version you opt for, you will provide your customers with stability and a feather-light glide that lasts for the life of the furniture.

Design your pull-outs to suit different needs with TANDEM. The full extension is the right choice if you want easy access without any loss of storage space. And TANDEM single extension is ideal for smaller items of furniture, such as a bedside table.