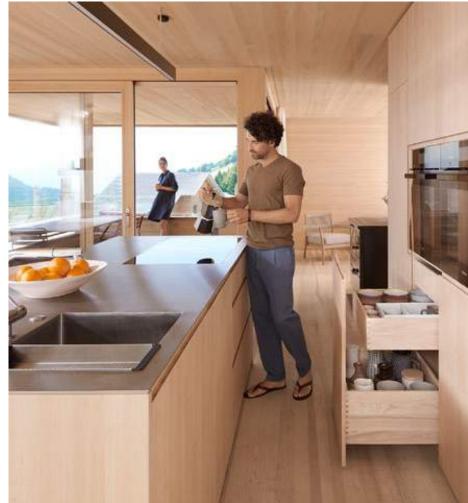

#### **MOVENTO** in the kitchen

Your customers open and close drawers again and again during everyday kitchen use. The MOVENTO runner system can handle these demands easily. Its stability and load bearing capacity make it ideal for wide and high pull-outs with heavy items, such as pots or pans. The 4-dimensional front adjustment options guarantee a precise gap layout.

Wooden drawers are all-rounders that are suitable for a wide variety of living areas. However, only Blum runner systems turn motion into a special experience. MOVENTO and TANDEM demonstrate their stability and load bearing capacity predominantly in the kitchen, where they have to withstand the rigours of everyday use. After all, this is where customers open and close pull-outs very often. However, they are also suitable for the bathroom, hallway, living room or bedroom. Regardless of where they are installed, our runner systems create a better quality of living.