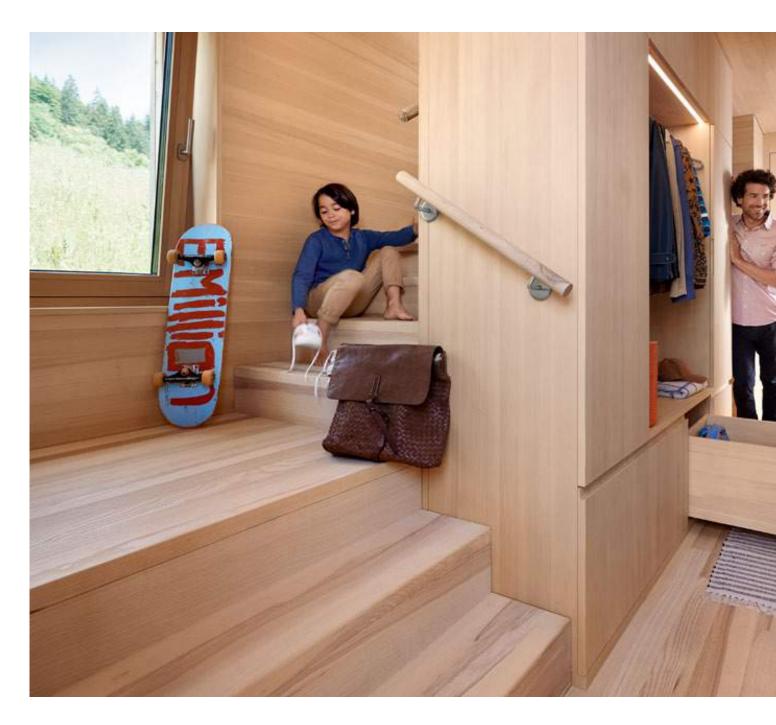

#### **TANDEM** in the hall

Sunglasses, keys and notebooks – hall furniture stores all kinds of small items. That's why furniture with small drawers is often all that's required here. But this does not mean that your customers will have to do without the ultra-light running action of TANDEM. The broad TANDEM range also includes short nominal lengths.

Wooden drawers are all-rounders that are suitable for a wide variety of living areas. However, only Blum runner systems turn motion into a special experience. MOVENTO and TANDEM demonstrate their stability and load bearing capacity predominantly in the kitchen, where they have to withstand the rigours of everyday use. After all, this is where customers open and close pull-outs very often. However, they are also suitable for the bathroom, hallway, living room or bedroom. Regardless of where they are installed, our runner systems create a better quality of living.