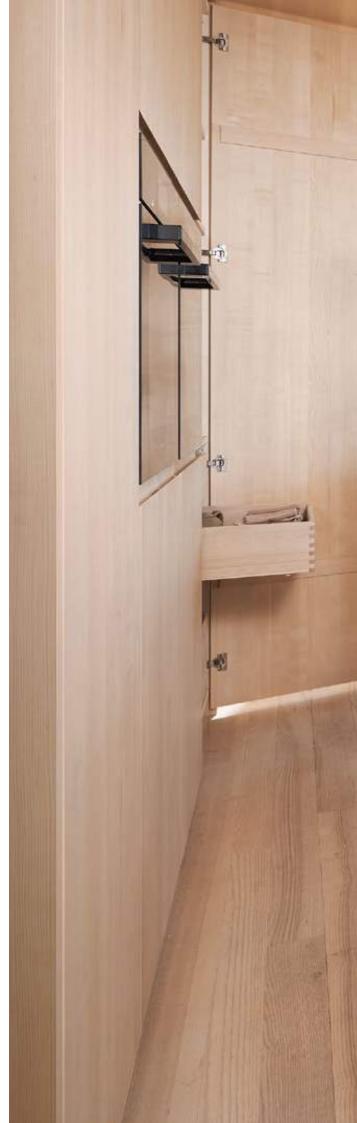

#### TANDEM in the hall

Sunglasses, keys and notebooks – hall furniture stores all kinds of small items. That's why furniture with small drawers is often all that's required here. But this does not mean that your customers will have to do without the ultra-light running action of TANDEM. The broad TANDEM range also includes short nominal lengths.