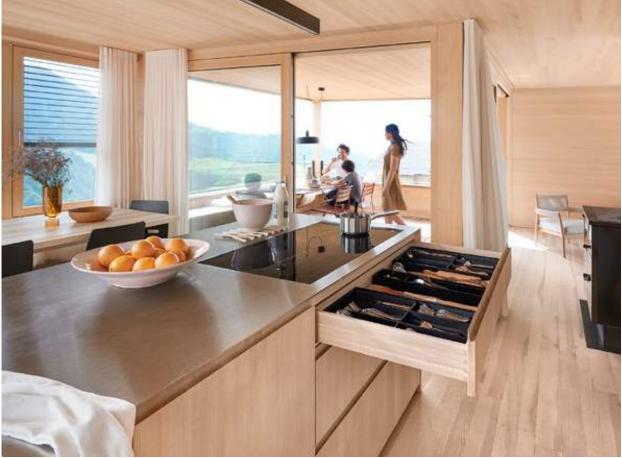

#### **MOVENTO** in the kitchen

Your customers open and close drawers again and again during everyday kitchen use. The MOVENTO runner system can handle these demands easily. Its stability and load bearing capacity make it ideal for wide and high pull-outs with heavy items, such as pots or pans. The 4-dimensional front adjustment options guarantee a precise gap layout.