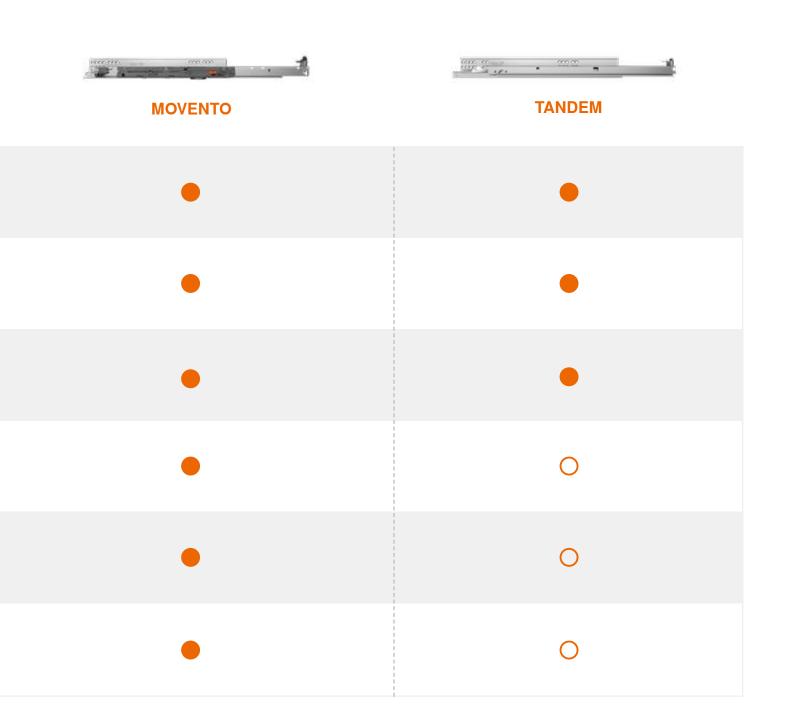

### **Product overview**

The versatile TANDEM runner system impresses with a broad range of options. Choose from several types of extension as well as three motion technologies. The MOVENTO concealed runner system is the sophisticated solution to meet exacting requirements: it boasts a synchronised feather-light glide, 4-dimensional adjustment and is fully compatible with all four Blum motion technologies.

| Easy assembly                        |  |
|--------------------------------------|--|
| BLUMOTION soft-close system          |  |
| Additional<br>motion technologies    |  |
| Load bearing class<br>of up to 70 kg |  |
| Synchronised<br>feather-light glide  |  |
| 4-dimensional adjustment             |  |