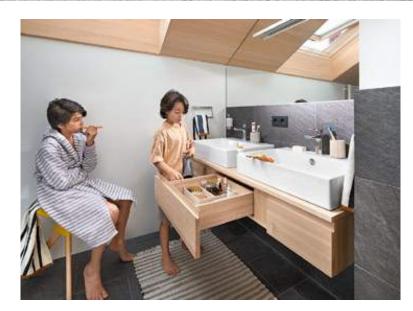

#### **TANDEM** in the bathroom

Bathroom furniture needs to be well thought out. With the TANDEM range, you can even implement wide drawers with short nominal lengths thanks to our optional side stabiliser. Especially important in the bathroom: the zinc plated runners and nylon roller carriages offer the best protection against corrosion.