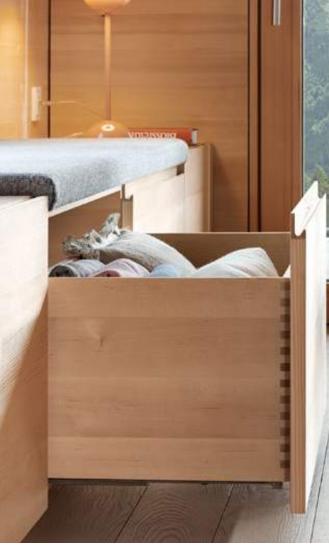

#### **MOVENTO** in the living room

High-quality wooden furniture is very popular in living rooms. This is especially true when it not only looks nice, but also provides sufficient storage space. Be it wide or narrow, high or low, all kinds of drawers are possible with the MOVENTO runner system – from a lowboard for the TV through to a sideboard next to the dining table.