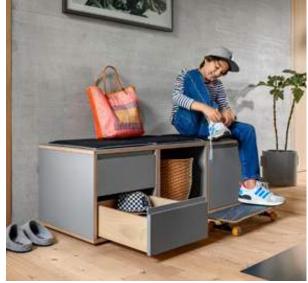

#### TANDEM in the hall

Sunglasses, keys and notebooks – hall furniture stores all kinds of small items. That's why furniture with small drawers is often all that's required here. But this does not mean that your customers will have to do without the ultra-light running action of TANDEM. The broad TANDEM range also includes short nominal lengths.