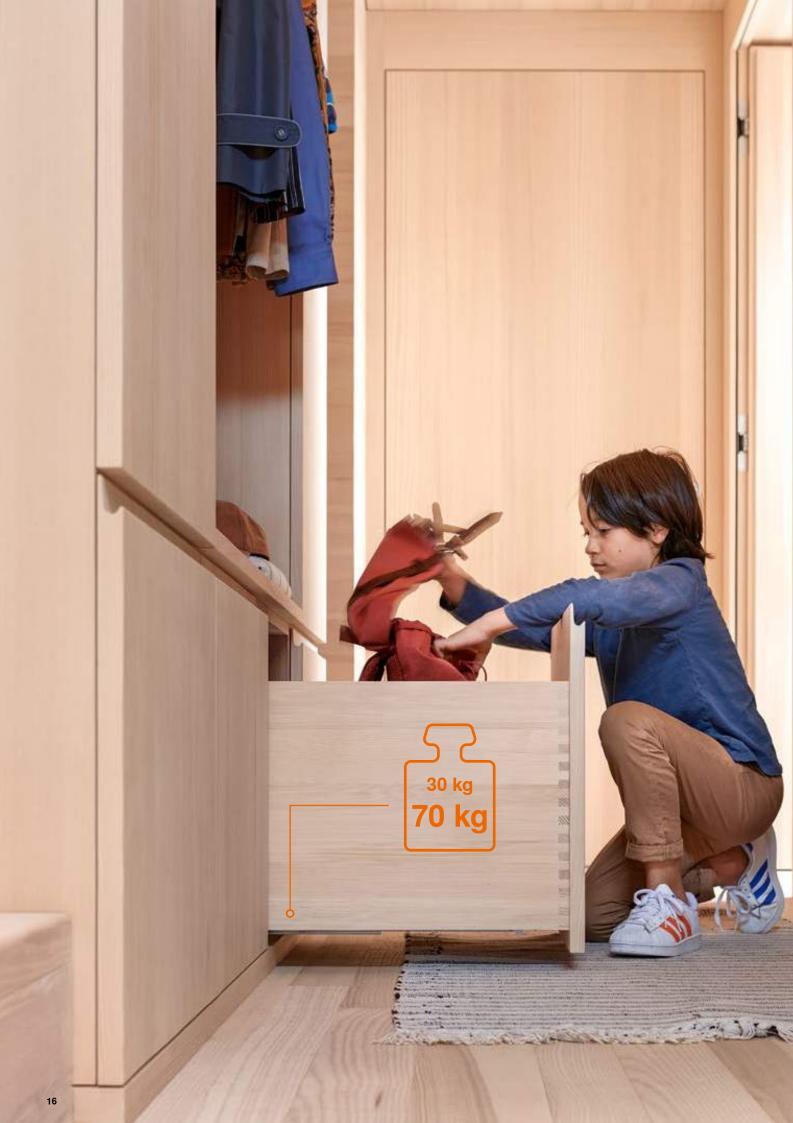

# Versatile products for wooden drawers

Concealed runner systems with a broad selection of nominal lengths and load bearing classes from 30 to 70 kg. In the case of TANDEM, you also have two types of extension and two fixing methods to choose from. Our runner systems can be used with up to four motion technologies for soft and effortless opening and closing.

### Greater quality of motion

Our runner systems excel in terms of running action. Their feather-light, quiet glide ensures enhanced ease of use. What is more, our products also boast high stability and reliable functionality. No matter which system you opt for, you will provide your customers with a better quality of living.