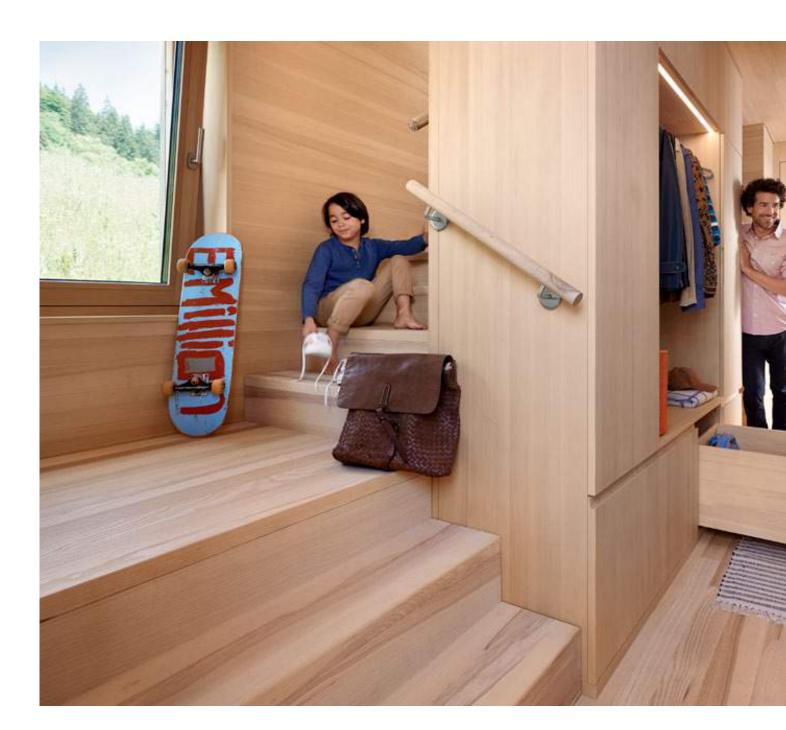

#### TANDEM in the hall

Sunglasses, keys and notebooks – hall furniture stores all kinds of small items. That's why furniture with small drawers is often all that's required here. But this does not mean that your customers will have to do without the ultra-light running action of TANDEM. The broad TANDEM range also includes short nominal lengths.