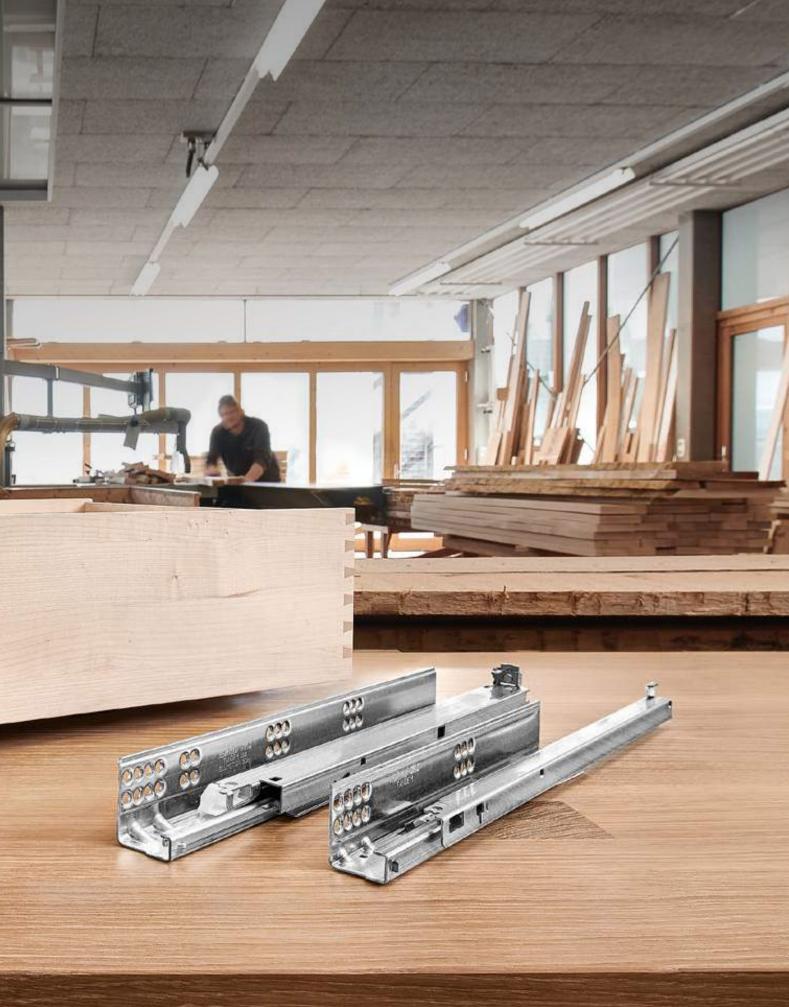

# Versatile products for wooden drawers

Concealed runner systems with a broad selection of nominal lengths and load bearing classes from 30 to 70 kg. In the case of TANDEM, you also have two types of extension and two fixing methods to choose from. Our runner systems can be used with up to four motion technologies for soft and effortless opening and closing.

### Greater quality of motion

Our runner systems excel in terms of running action. Their feather-light, quiet glide ensures enhanced ease of use. What is more, our products also boast high stability and reliable functionality. No matter which system you opt for, you will provide your customers with a better quality of living.