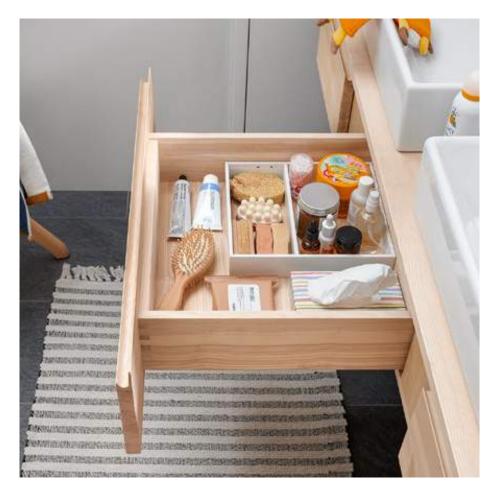

#### **TANDEM** in the bathroom

Bathroom furniture needs to be well thought out. With the TANDEM range, you can even implement wide drawers with short nominal lengths thanks to our optional side stabiliser. Especially important in the bathroom: the zinc plated runners and nylon roller carriages offer the best protection against corrosion.