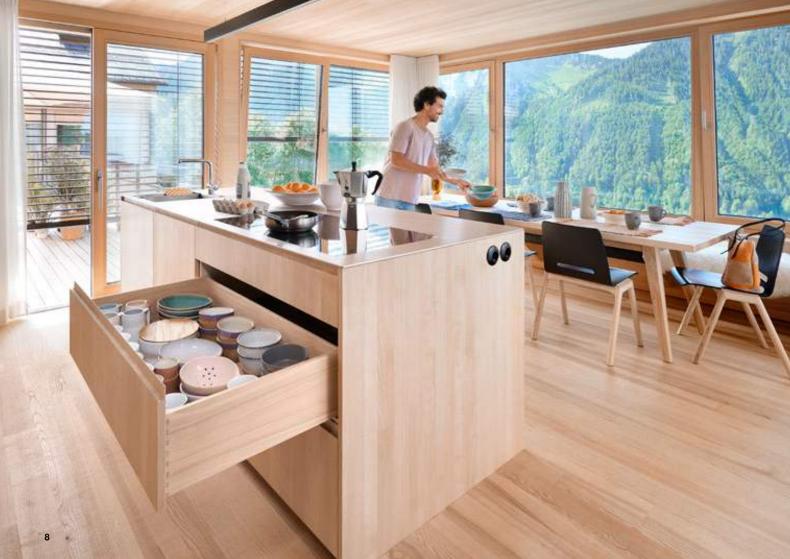

#### **MOVENTO** in the kitchen

Your customers open and close drawers again and again during everyday kitchen use. The MOVENTO runner system can handle these demands easily. Its stability and load bearing capacity make it ideal for wide and high pull-outs with heavy items, such as pots or pans. The 4-dimensional front adjustment options guarantee a precise gap layout.