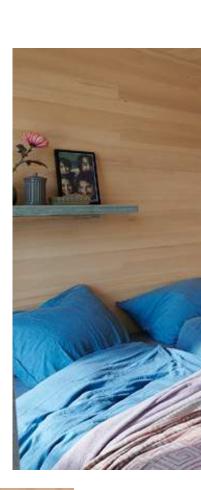

#### **MOVENTO** in the living room

High-quality wooden furniture is very popular in living rooms. This is especially true when it not only looks nice, but also provides sufficient storage space. Be it wide or narrow, high or low, all kinds of drawers are possible with the MOVENTO runner system – from a lowboard for the TV through to a sideboard next to the dining table.