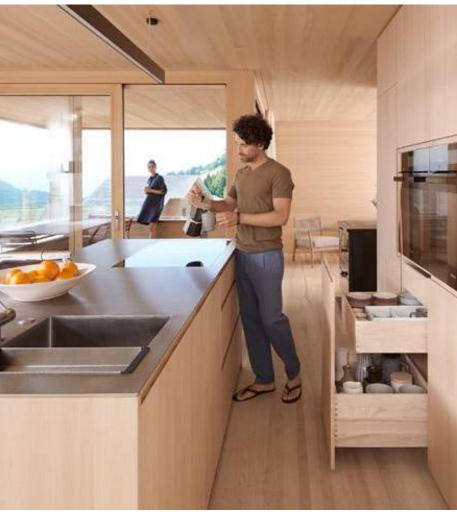

#### **MOVENTO** in the kitchen

Your customers open and close drawers again and again during everyday kitchen use. The MOVENTO runner system can handle these demands easily. Its stability and load bearing capacity make it ideal for wide and high pull-outs with heavy items, such as pots or pans. The 4-dimensional front adjustment options guarantee a precise gap layout.