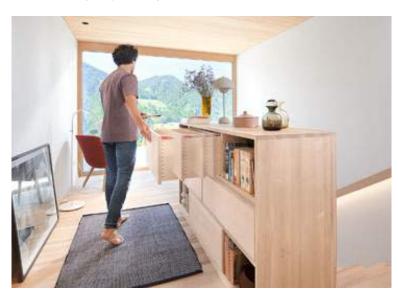

#### **MOVENTO** in the living room

High-quality wooden furniture is very popular in living rooms. This is especially true when it not only looks nice, but also provides sufficient storage space. Be it wide or narrow, high or low, all kinds of drawers are possible with the MOVENTO runner system – from a lowboard for the TV through to a sideboard next to the dining table.