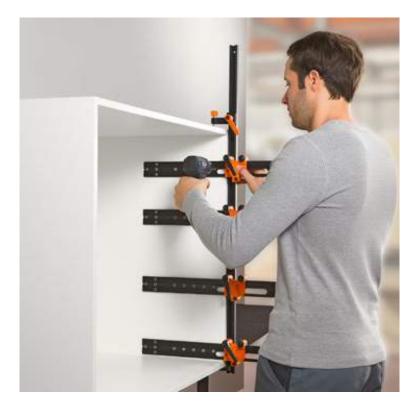

# Achieve your goal quickly and with precision

We offer special assembly devices for simple and efficient manufacturing. The MINIPRESS top drilling and insertion machine with EASYSTICK supports you with assembly. We offer universal, individual and drilling templates, rod and marking templates for our runner systems. Special templates are also available for TANDEM and MOVENTO.