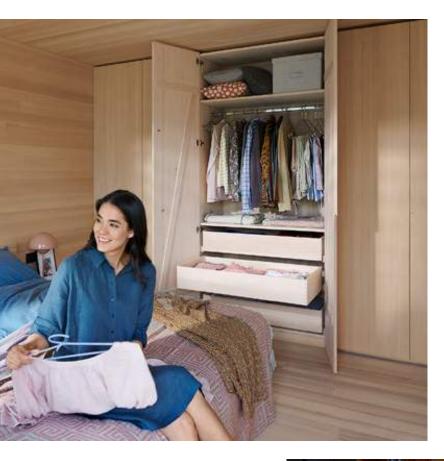

Design your pull-outs to suit different needs with TANDEM. The full extension is the right choice if you want easy access without any loss of storage space. And TANDEM single extension is ideal for smaller items of furniture, such as a bedside table.

Wooden drawers are all-rounders that are suitable for a wide variety of living areas. However, only Blum runner systems turn motion into a special experience. MOVENTO and TANDEM demonstrate their stability and load bearing capacity predominantly in the kitchen, where they have to withstand the rigours of everyday use. After all, this is where customers open and close pull-outs very often. However, they are also suitable for the bathroom, hallway, living room or bedroom. Regardless of where they are installed, our runner systems create a better quality of living.