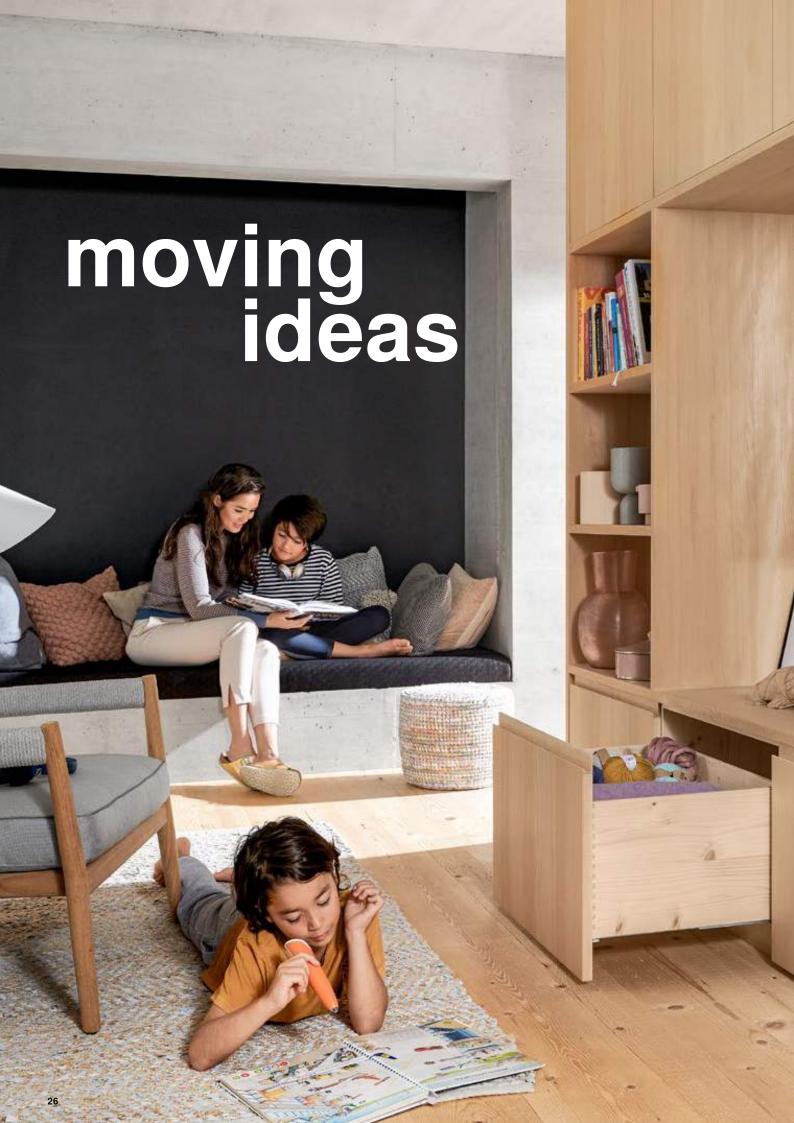

Wooden drawers are all-rounders that are suitable for a wide variety of living areas. However, only Blum runner systems turn motion into a special experience. MOVENTO and TANDEM demonstrate their stability and load bearing capacity predominantly in the kitchen, where they have to withstand the rigours of everyday use. After all, this is where customers open and close pull-outs very often. However, they are also suitable for the bathroom, hallway, living room or bedroom. Regardless of where they are installed, our runner systems create a better quality of living.

#### **MOVENTO** in the living room

High-quality wooden furniture is very popular in living rooms. This is especially true when it not only looks nice, but also provides sufficient storage space. Be it wide or narrow, high or low, all kinds of drawers are possible with the MOVENTO runner system – from a lowboard for the TV through to a sideboard next to the dining table.