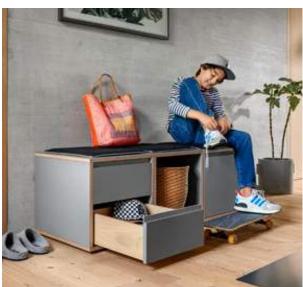

#### **TANDEM** in the hall

Sunglasses, keys and notebooks – hall furniture stores all kinds of small items. That's why furniture with small drawers is often all that's required here. But this does not mean that your customers will have to do without the ultra-light running action of TANDEM. The broad TANDEM range also includes short nominal lengths.