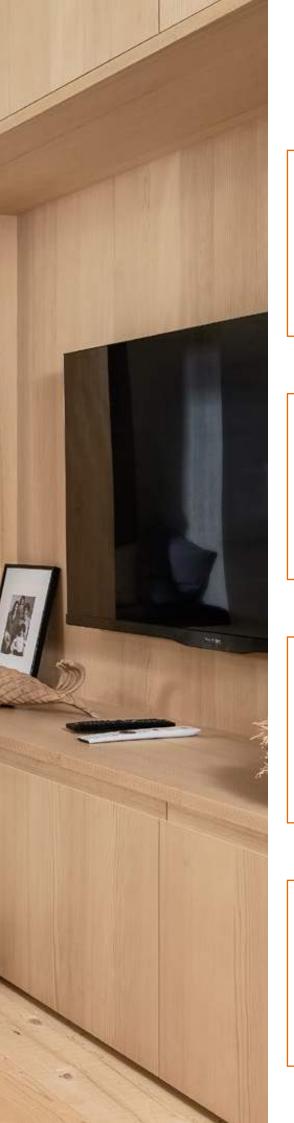

#### **MOVENTO** in the living room

High-quality wooden furniture is very popular in living rooms. This is especially true when it not only looks nice, but also provides sufficient storage space. Be it wide or narrow, high or low, all kinds of drawers are possible with the MOVENTO runner system – from a lowboard for the TV through to a sideboard next to the dining table.