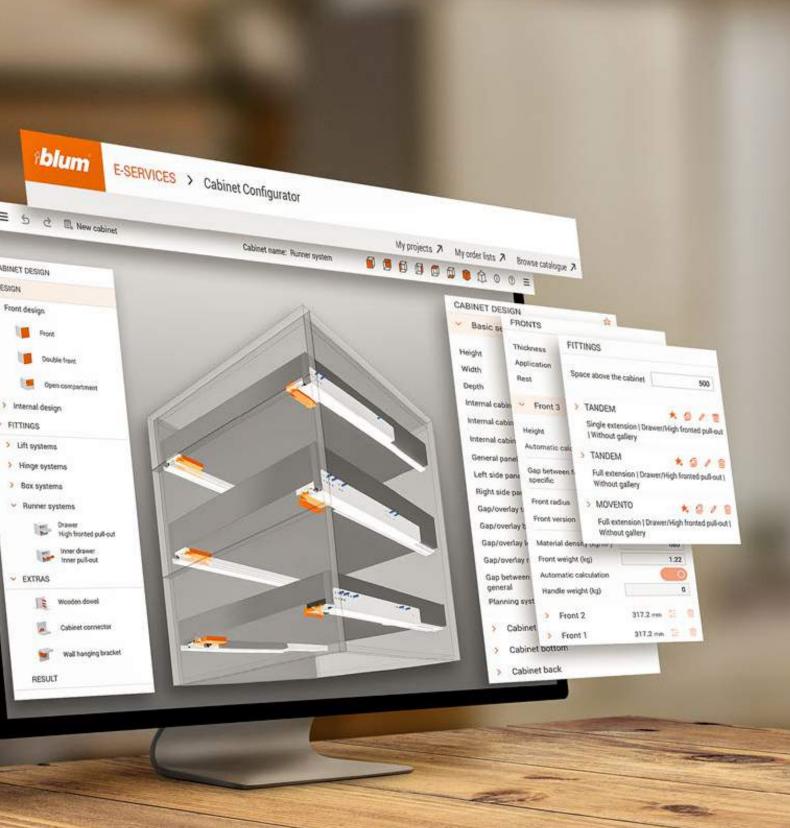

# Step by step to perfect results

We offer comprehensive services for our runner systems along the entire process chain. The advantage for you is that you can use our free E-SERVICES around the clock. Make use of the Product and Cabinet Configurator, the CAD/CAM Data Service or the Product Database for your planning. Our EASY ASSEMBLY app makes assembly easy. Use our Marketing Media Library for your sales meetings and create individual marketing documents.

Product Configurator www.blum.com/productconfigurator

Cabinet Configurator www.blum.com/cabinetconfig

We offer special assembly devices for simple and efficient manufacturing. The MINIPRESS top drilling and insertion machine with EASYSTICK supports you with assembly. We offer universal, individual and drilling templates, rod and marking templates for our runner systems. Special templates are also available for TANDEM and MOVENTO.