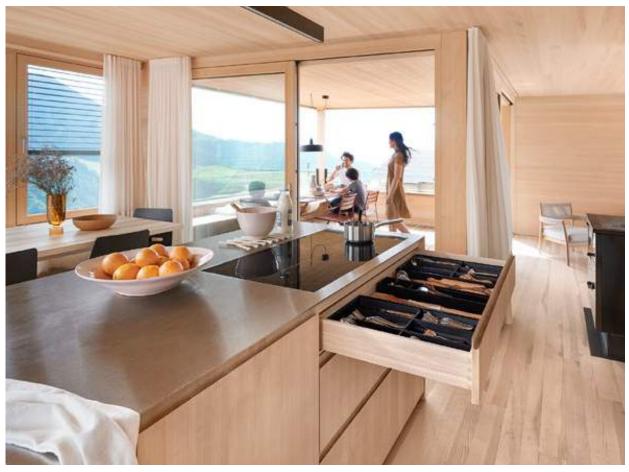

#### **MOVENTO** in the kitchen

Your customers open and close drawers again and again during everyday kitchen use. The MOVENTO runner system can handle these demands easily. Its stability and load bearing capacity make it ideal for wide and high pull-outs with heavy items, such as pots or pans. The 4-dimensional front adjustment options guarantee a precise gap layout.