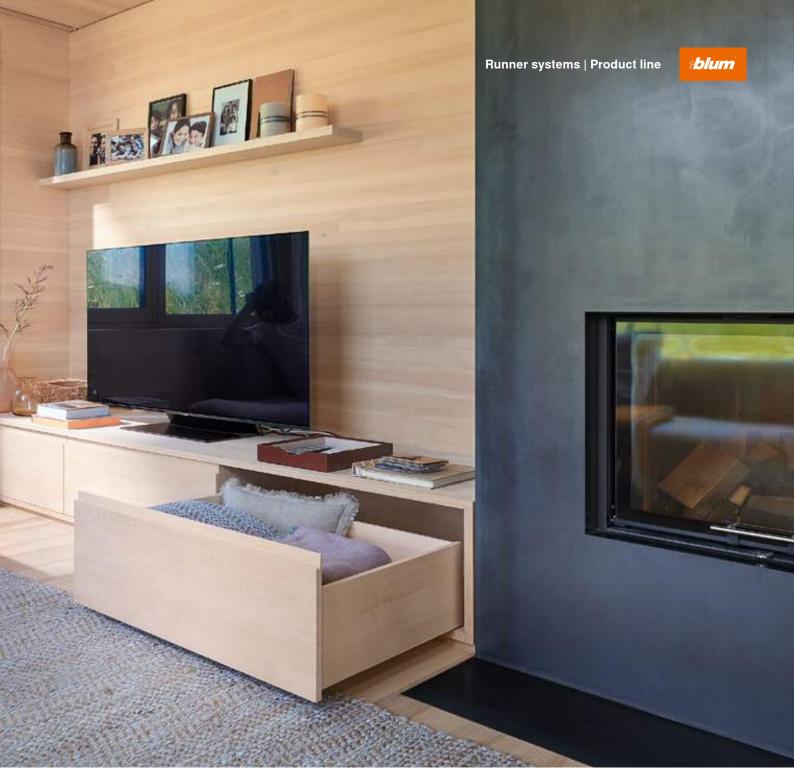

#### **MOVENTO** in the living room

High-quality wooden furniture is very popular in living rooms. This is especially true when it not only looks nice, but also provides sufficient storage space. Be it wide or narrow, high or low, all kinds of drawers are possible with the MOVENTO runner system – from a lowboard for the TV through to a sideboard next to the dining table.