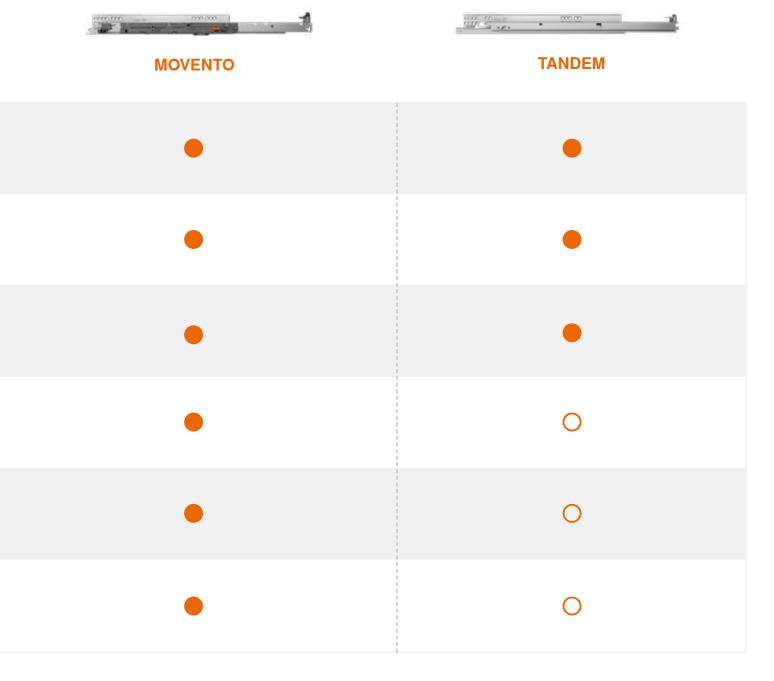

## **Product overview**

The versatile TANDEM runner system impresses with a broad range of options. Choose from several types of extension as well as three motion technologies. The MOVENTO concealed runner system is the sophisticated solution to meet exacting requirements: it boasts a synchronised feather-light glide, 4-dimensional adjustment and is fully compatible with all four Blum motion technologies.

| Easy assembly                        |  |
|--------------------------------------|--|
| BLUMOTION soft-close system          |  |
| Additional motion technologies       |  |
| Load bearing class<br>of up to 70 kg |  |
| Synchronised feather-light glide     |  |
| 4-dimensional adjustment             |  |