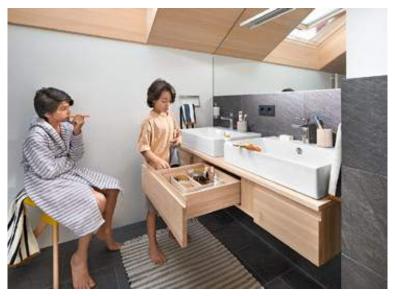

#### **TANDEM** in the bathroom

Bathroom furniture needs to be well thought out. With the TANDEM range, you can even implement wide drawers with short nominal lengths thanks to our optional side stabiliser. Especially important in the bathroom: the zinc plated runners and nylon roller carriages offer the best protection against corrosion.