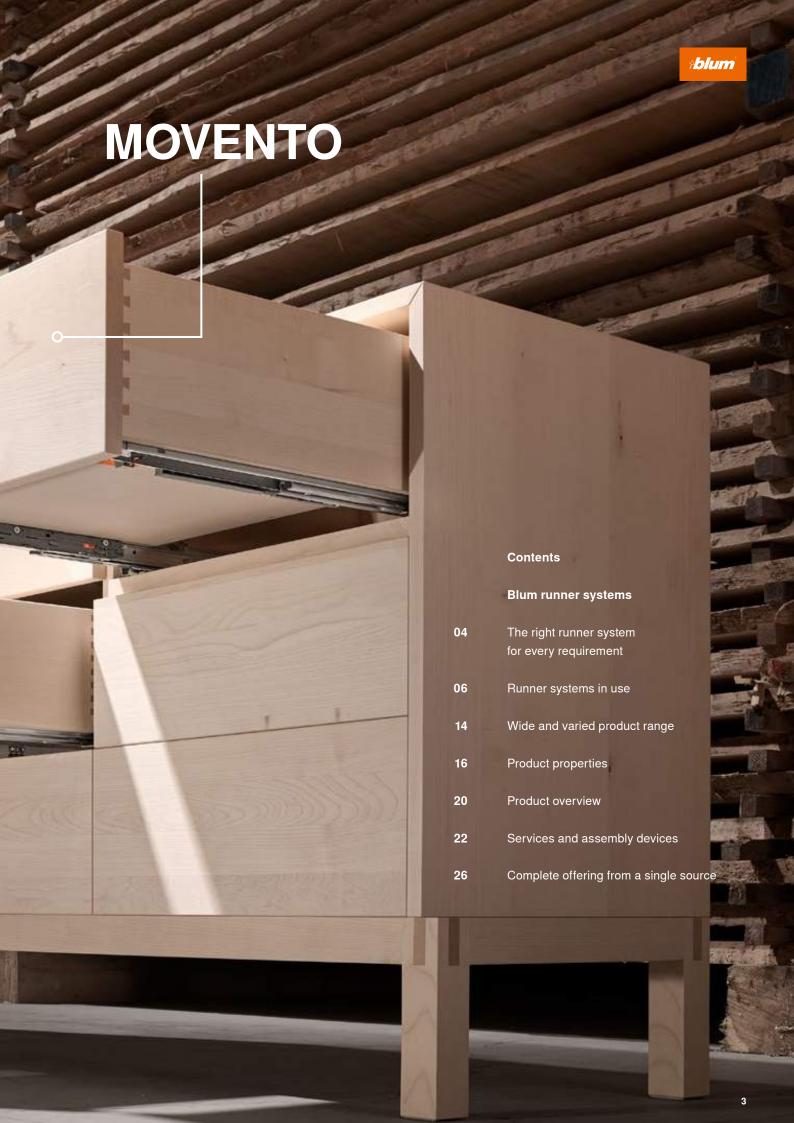

#### **MOVENTO**

MOVENTO is a concealed runner system and the sophisticated solution for your wooden design ideas. The synchronised feather-light glide ensures an ultrasmooth running action. The 4-dimensional adjustment options provide you with a precise gap layout. What's more, the full extension excels in terms of high stability and load bearing capacity. MOVENTO can be used with all 4 motion technologies for soft and effortless opening and closing.

#### **TANDEM**

TANDEM is a concealed runner system and the versatile solution for your wooden design ideas.

The extremely wide range of options offers great design flexibility. Choose from a broad selection of nominal lengths, various types of extension and load bearing classes as well as optional motion technologies for soft and effortless opening and closing. No matter which TANDEM version you opt for, you will provide your customers with stability and a feather-light glide that lasts for the life of the furniture.