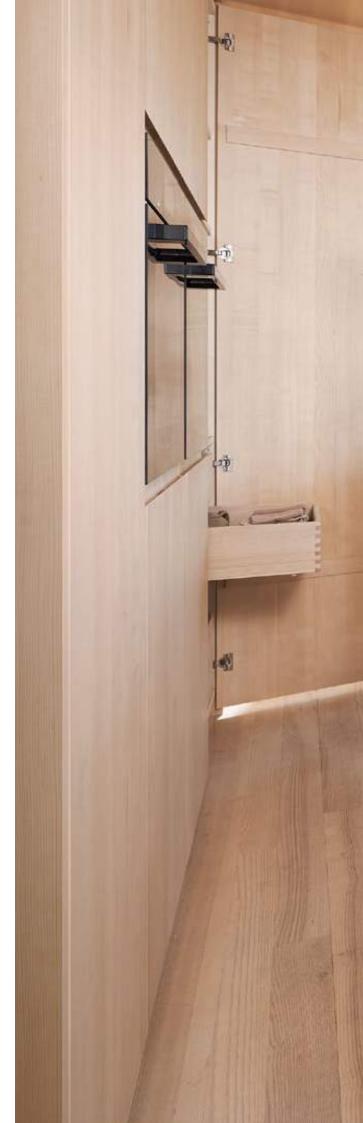

#### **TANDEM**

TANDEM is a concealed runner system and the versatile solution for your wooden design ideas.

The extremely wide range of options offers great design flexibility. Choose from a broad selection of nominal lengths, various types of extension and load bearing classes as well as optional motion technologies for soft and effortless opening and closing. No matter which TANDEM version you opt for, you will provide your customers with stability and a feather-light glide that lasts for the life of the furniture.

Design your pull-outs to suit different needs with TANDEM. The full extension is the right choice if you want easy access without any loss of storage space. And TANDEM single extension is ideal for smaller items of furniture, such as a bedside table.