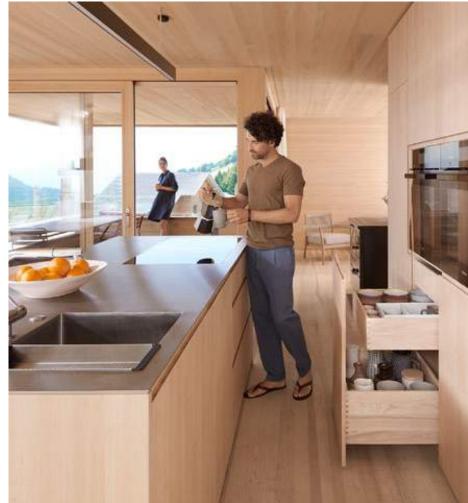

#### **MOVENTO** in the kitchen

Your customers open and close drawers again and again during everyday kitchen use. The MOVENTO runner system can handle these demands easily. Its stability and load bearing capacity make it ideal for wide and high pull-outs with heavy items, such as pots or pans. The 4-dimensional front adjustment options guarantee a precise gap layout.