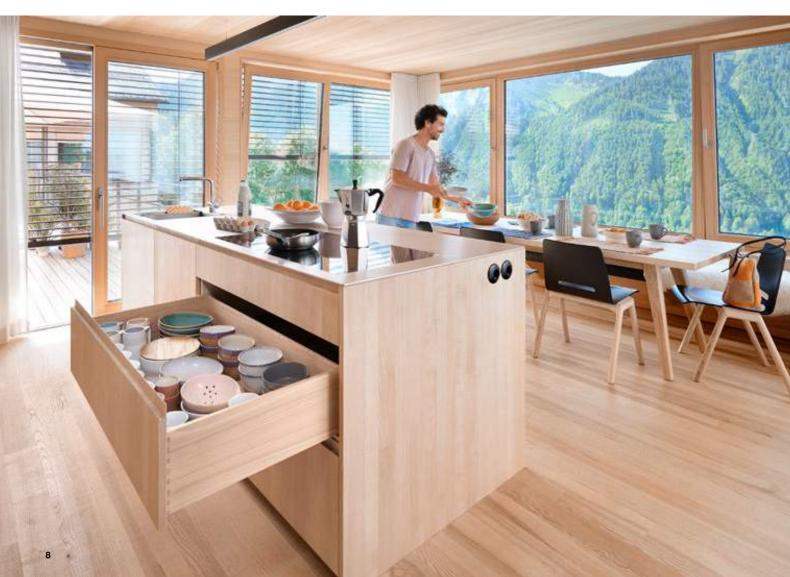

#### **MOVENTO** in the kitchen

Your customers open and close drawers again and again during everyday kitchen use. The MOVENTO runner system can handle these demands easily. Its stability and load bearing capacity make it ideal for wide and high pull-outs with heavy items, such as pots or pans. The 4-dimensional front adjustment options guarantee a precise gap layout.