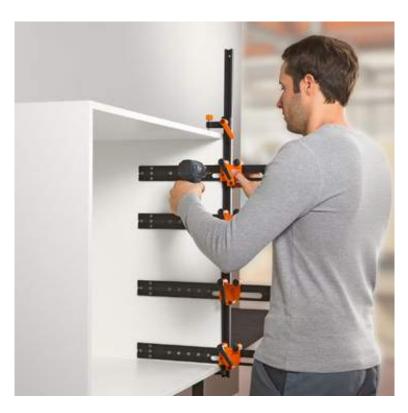

Product Configurator www.blum.com/productconfigurator

Cabinet Configurator www.blum.com/cabinetconfig

We offer special assembly devices for simple and efficient manufacturing. The MINIPRESS top drilling and insertion machine with EASYSTICK supports you with assembly. We offer universal, individual and drilling templates, rod and marking templates for our runner systems. Special templates are also available for TANDEM and MOVENTO.