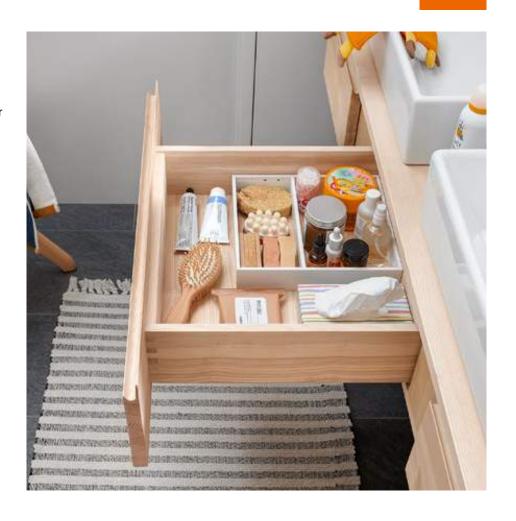

#### **TANDEM** in the bathroom

Bathroom furniture needs to be well thought out. With the TANDEM range, you can even implement wide drawers with short nominal lengths thanks to our optional side stabiliser. Especially important in the bathroom: the zinc plated runners and nylon roller carriages offer the best protection against corrosion.