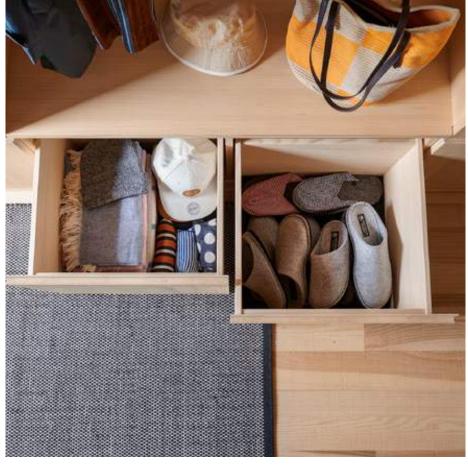

Wooden drawers are all-rounders that are suitable for a wide variety of living areas. However, only Blum runner systems turn motion into a special experience. MOVENTO and TANDEM demonstrate their stability and load bearing capacity predominantly in the kitchen, where they have to withstand the rigours of everyday use. After all, this is where customers open and close pull-outs very often. However, they are also suitable for the bathroom, hallway, living room or bedroom. Regardless of where they are installed, our runner systems create a better quality of living.

#### **TANDEM** in the hall

Sunglasses, keys and notebooks – hall furniture stores all kinds of small items. That's why furniture with small drawers is often all that's required here. But this does not mean that your customers will have to do without the ultra-light running action of TANDEM. The broad TANDEM range also includes short nominal lengths.