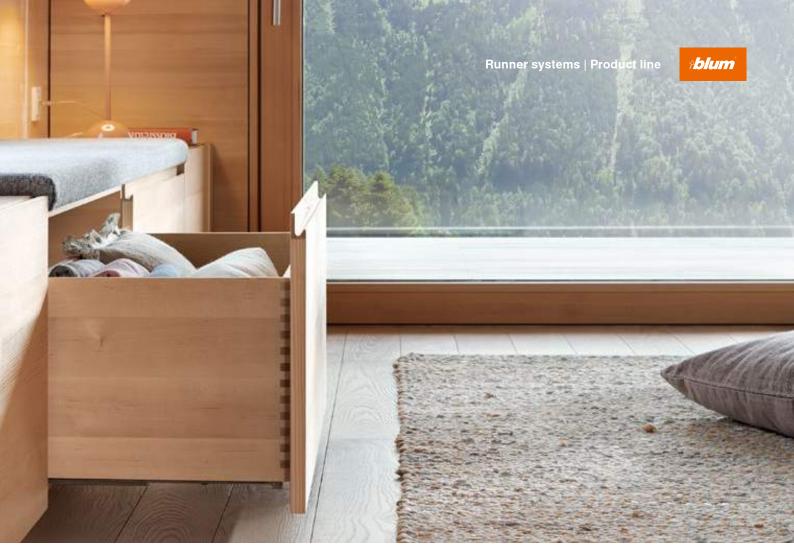

# Quality steel for your wooden design ideas Our runner systems give you quality steel for your wooden design ideas. We have a solution for every requirement: the versatile TANDEM or the sophisticated MOVENTO runner system. They can be combined with various motion technologies for enhanced convenience. Our customised services and assembly devices make planning and assembly quick and simple. **TANDEM Full extension TANDEM** Single extension

Wooden drawers are all-rounders that are suitable for a wide variety of living areas. However, only Blum runner systems turn motion into a special experience. MOVENTO and TANDEM demonstrate their stability and load bearing capacity predominantly in the kitchen, where they have to withstand the rigours of everyday use. After all, this is where customers open and close pull-outs very often. However, they are also suitable for the bathroom, hallway, living room or bedroom. Regardless of where they are installed, our runner systems create a better quality of living.