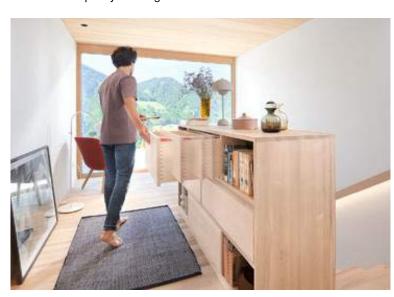

#### **MOVENTO** in the living room

High-quality wooden furniture is very popular in living rooms. This is especially true when it not only looks nice, but also provides sufficient storage space. Be it wide or narrow, high or low, all kinds of drawers are possible with the MOVENTO runner system – from a lowboard for the TV through to a sideboard next to the dining table.