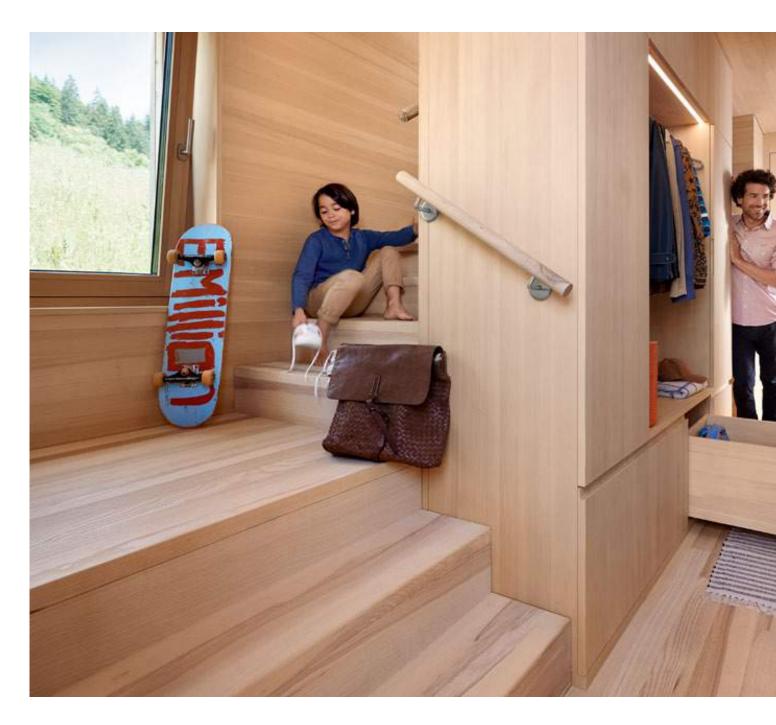

#### **TANDEM** in the hall

Sunglasses, keys and notebooks – hall furniture stores all kinds of small items. That's why furniture with small drawers is often all that's required here. But this does not mean that your customers will have to do without the ultra-light running action of TANDEM. The broad TANDEM range also includes short nominal lengths.