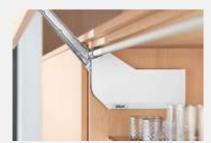

## The new cover caps

#### **AVENTOS** cover cap set

- New design to match AVENTOS HK top and AVENTOS HK-S
- Cover caps available in the colours silk white, light grey and dark grey
- Material: nylon
- Branding element stamped with Blum logo in in-mould brushed stainless steel