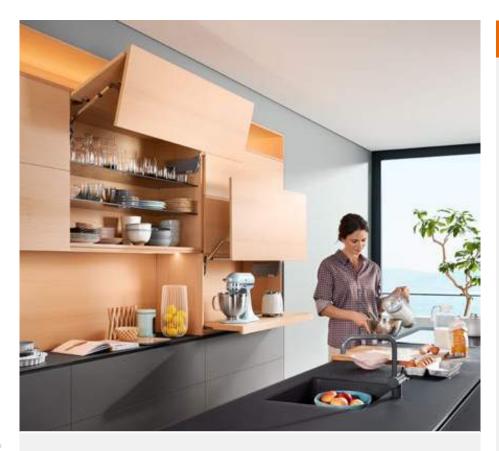

### AVENTOS HF, HS, HL with new cover cap design

The new cover cap design for AVENTOS is now available for the entire lift system family to promote a minimalist appearance. The new cover caps for AVENTOS HF, HS and HL are available in silk white, light grey and dark grey, including in both standard and SERVO-DRIVE electric motion technology.

With their linear design, the new cover caps are a perfect visual match for AVENTOS HK top and AVENTOS HK-S, allowing a uniform design to be implemented across all lift system types or living areas to create an aesthetic appearance throughout the home. Regardless of the lift system used, AVENTOS improves the quality of motion.

# i Available in three colours

AVENTOS HF in dark grey

AVENTOS HS in light grey

AVENTOS HL in silk white

Single branding element for all lift system types. Consistent visual appearance to match AVENTOS HK top and HK-S