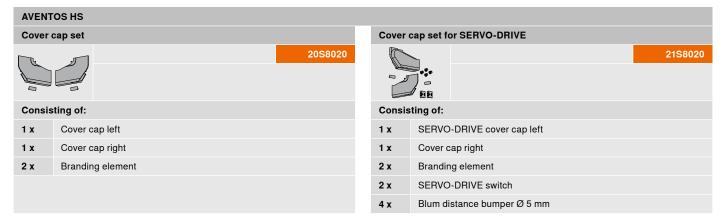

AVENTOS HK top and AVENTOS HK-S, allowing a uniform design to be implemented across all lift system types or living areas to create an aesthetic appearance throughout the home. Regardless of the lift system used, AVENTOS improves the quality of motion.

# i Available in three colours



AVENTOS HF in dark grey



AVENTOS HS in light grey



AVENTOS HL in silk white



Single branding element for all lift system types. Consistent visual appearance to match AVENTOS HK top and HK-S

## The new cover caps

#### **AVENTOS** cover cap set

- New design to match AVENTOS HK top and AVENTOS HK-S
- Cover caps available in the colours silk white, light grey and dark grey
- Material: nylon
- Branding element stamped with Blum logo in in-mould brushed stainless steel

#### **Ordering information**