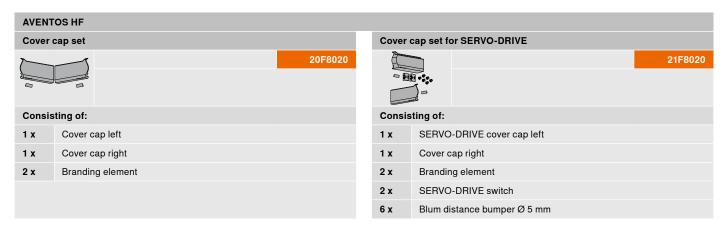

or AVENTOS HK top and AVENTOS HK-S, allowing a uniform design to be implemented across all lift system types or living areas to create an aesthetic appearance throughout the home. Regardless of the lift system used, AVENTOS improves the quality of motion.

# i Available in three colours



AVENTOS HF in dark grey



AVENTOS HS in light grey



AVENTOS HL in silk white



Single branding element for all lift system types. Consistent visual appearance to match AVENTOS HK top and HK-S

## The new cover caps

#### **AVENTOS** cover cap set

- New design to match AVENTOS HK top and AVENTOS HK-S
- Cover caps available in the colours silk white, light grey and dark grey
- Material: nylon
- Branding element stamped with Blum logo in in-mould brushed stainless steel

#### **Ordering information**