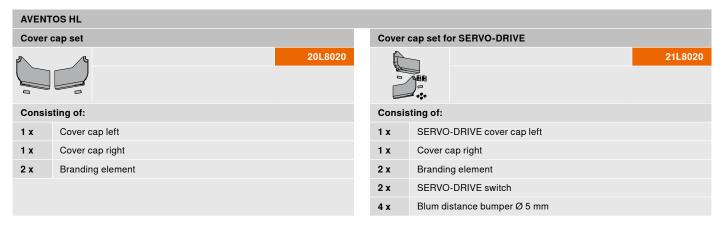

VENTOS HK top and AVENTOS HK-S, allowing a uniform design to be implemented across all lift system types or living areas to create an aesthetic appearance throughout the home. Regardless of the lift system used, AVENTOS improves the quality of motion.

# i Available in three colours



AVENTOS HF in dark grey



AVENTOS HS in light grey



AVENTOS HL in silk white



Single branding element for all lift system types. Consistent visual appearance to match AVENTOS HK top and HK-S

## The new cover caps

#### **AVENTOS** cover cap set

- New design to match AVENTOS HK top and AVENTOS HK-S
- Cover caps available in the colours silk white, light grey and dark grey
- Material: nylon
- Branding element stamped with Blum logo in in-mould brushed stainless steel

#### **Ordering information**