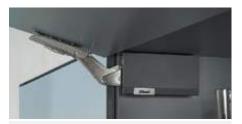

### AVENTOS HF, HS, HL with new cover cap design

The new cover cap design for AVENTOS is now available for the entire lift system family to promote a minimalist appearance. The new cover caps for AVENTOS HF, HS and HL are available in silk white, light grey and dark grey, including in both standard and SERVO-DRIVE electric motion technology.

With their linear design, the new cover caps are a perfect visual match for AVENTOS HK top and AVENTOS HK-S, allowing a uniform design to be implemented across all lift system types or living areas to create an aesthetic appearance throughout the home. Regardless of the lift system used, AVENTOS improves the quality of motion.

# i Available in three colours

AVENTOS HF in dark grey

AVENTOS HS in light grey

AVENTOS HL in silk white

Single branding element for all lift system types. Consistent visual appearance to match AVENTOS HK top and HK-S