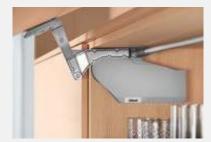

## The new cover caps

#### **AVENTOS** cover cap set

- New design to match AVENTOS HK top and AVENTOS HK-S
- Cover caps available in the colours silk white, light grey and dark grey
- Material: nylon
- Branding element stamped with Blum logo in in-mould brushed stainless steel