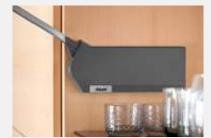

## The new cover caps

#### **AVENTOS** cover cap set

- New design to match AVENTOS HK top and AVENTOS HK-S
- Cover caps available in the colours silk white, light grey and dark grey
- Material: nylon
- Branding element stamped with Blum logo in in-mould brushed stainless steel