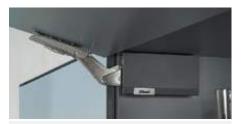

### AVENTOS HF, HS, HL with new cover cap design

The new cover cap design for AVENTOS is now available for the entire lift system family to promote a minimalist appearance. The new cover caps for AVENTOS HF, HS and HL are available in the colours silk white, light grey and dark grey - and in combination with the SERVO-DRIVE electrical motion technology.

## i Available in three colours

AVENTOS HF in dark grey

AVENTOS HS in light grey

AVENTOS HL in silk white

Single branding element for all lift system types. Consistent visual appearance to match AVENTOS HK top and HK-S