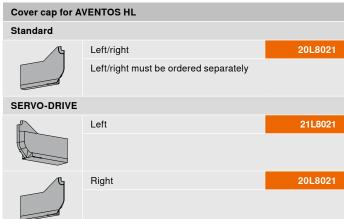

#### **AVENTOS** cover caps

- New design to match AVENTOS HK top and AVENTOS HK-S
- Cover caps available in silk white, light grey and dark grey
- Material: nylon
- One for all: the branding element can be used for every cover cap

#### **Ordering information**

| Branding element                                                  |          |     |             |             |
|-------------------------------------------------------------------|----------|-----|-------------|-------------|
| APPLATURE .                                                       | Material |     |             |             |
|                                                                   | Nylon    |     |             |             |
|                                                                   |          |     | Colour      |             |
| Version                                                           |          |     | SW-M, TGR   | IN-G        |
| Printed *                                                         |          | 2 x | ABD.1000.BL | ABD.1009.BL |
| Customised, printed branding element – starting from 1000 pieces  |          |     |             |             |
| Embossed *                                                        |          | 2 x | ABD.1000.BT | ABD.1009.BT |
| Customised, embossed branding element – starting from 5000 pieces |          |     |             |             |
| Plain                                                             |          | 2 x | ABD.1000    | ABD.1009    |
|                                                                   |          |     |             |             |
| * With Blum logo                                                  |          |     |             |             |
| SW-M Silk white matt                                              |          |     |             |             |
| TGR Dark grey                                                     |          |     |             |             |
| IN-G In-mould brushed stainless steel                             |          |     |             |             |