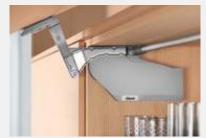

## i Available in three colours

AVENTOS HF in dark grey

AVENTOS HS in light grey

AVENTOS HL in silk white

Single branding element for all lift system types. Consistent visual appearance to match AVENTOS HK top and HK-S

#### **AVENTOS** cover caps

- New design to match AVENTOS HK top and AVENTOS HK-S
- Cover caps available in silk white, light grey and dark grey
- Material: nylon
- One for all: the branding element can be used for every cover cap