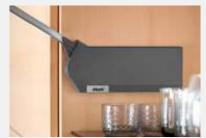

## i Available in three colours

AVENTOS HF in dark grey

AVENTOS HS in light grey

AVENTOS HL in silk white

Single branding element for all lift system types. Consistent visual appearance to match AVENTOS HK top and HK-S

#### **AVENTOS** cover caps

- New design to match AVENTOS HK top and AVENTOS HK-S
- Cover caps available in silk white, light grey and dark grey
- Material: nylon
- One for all: the branding element can be used for every cover cap