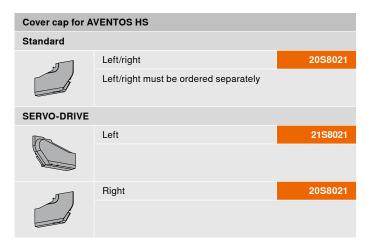

#### **AVENTOS** cover caps

- New design to match AVENTOS HK top and AVENTOS HK-S
- Cover caps available in silk white, light grey and dark grey
- Material: nylon
- One for all: the branding element can be used for every cover cap

#### **Ordering information**

| Branding element                                                  |          |     |             |             |
|-------------------------------------------------------------------|----------|-----|-------------|-------------|
| APPLATURE .                                                       | Material |     |             |             |
|                                                                   | Nylon    |     |             |             |
|                                                                   |          |     | Colour      |             |
| Version                                                           |          |     | SW-M, TGR   | IN-G        |
| Printed *                                                         |          | 2 x | ABD.1000.BL | ABD.1009.BL |
| Customised, printed branding element – starting from 1000 pieces  |          |     |             |             |
| Embossed *                                                        |          | 2 x | ABD.1000.BT | ABD.1009.BT |
| Customised, embossed branding element – starting from 5000 pieces |          |     |             |             |
| Plain                                                             |          | 2 x | ABD.1000    | ABD.1009    |
|                                                                   |          |     |             |             |
| * With Blum logo                                                  |          |     |             |             |
| SW-M Silk white matt                                              |          |     |             |             |
| TGR Dark grey                                                     |          |     |             |             |
| IN-G In-mould brushed stainless steel                             |          |     |             |             |