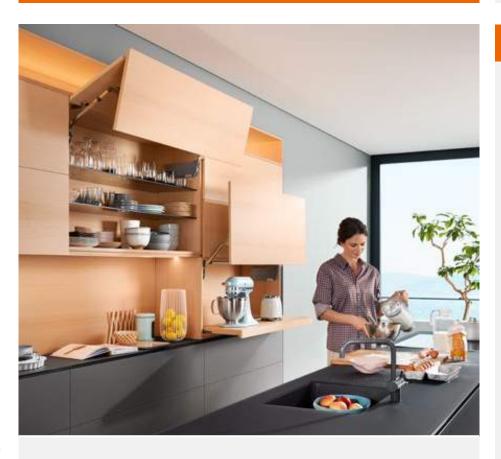

### AVENTOS HF, HS, HL with new cover cap design

The new cover cap design for AVENTOS is now available for the entire lift system family to promote a minimalist appearance. The new cover caps for AVENTOS HF, HS and HL are available in the colours silk white, light grey and dark grey - and in combination with the SERVO-DRIVE electrical motion technology.

With their linear design, the new cover caps are a perfect visual match for AVENTOS HK top and AVENTOS HK-S, allowing a uniform design to be implemented across all lift system types or living areas to create an aesthetic appearance throughout the home. Regardless of the lift system used, AVENTOS delivers top quality motion and enhanced ease of use.