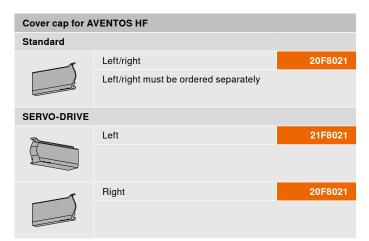

#### **AVENTOS** cover caps

- New design to match AVENTOS HK top and AVENTOS HK-S
- Cover caps available in silk white, light grey and dark grey
- Material: nylon
- One for all: the branding element can be used for every cover cap

#### **Ordering information**

| Branding element                                                  |          |     |             |             |
|-------------------------------------------------------------------|----------|-----|-------------|-------------|
| APPLATURE .                                                       | Material |     |             |             |
|                                                                   | Nylon    |     |             |             |
|                                                                   |          |     | Colour      |             |
| Version                                                           |          |     | SW-M, TGR   | IN-G        |
| Printed *                                                         |          | 2 x | ABD.1000.BL | ABD.1009.BL |
| Customised, printed branding element – starting from 1000 pieces  |          |     |             |             |
| Embossed *                                                        |          | 2 x | ABD.1000.BT | ABD.1009.BT |
| Customised, embossed branding element – starting from 5000 pieces |          |     |             |             |
| Plain                                                             |          | 2 x | ABD.1000    | ABD.1009    |
|                                                                   |          |     |             |             |
| * With Blum logo                                                  |          |     |             |             |
| SW-M Silk white matt                                              |          |     |             |             |
| TGR Dark grey                                                     |          |     |             |             |
| IN-G In-mould brushed stainless steel                             |          |     |             |             |