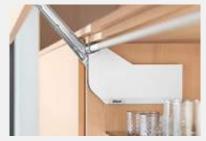

## i Available in three colours

AVENTOS HF in dark grey

AVENTOS HS in light grey

AVENTOS HL in silk white

Single branding element for all lift system types. Consistent visual appearance to match AVENTOS HK top and HK-S

#### **AVENTOS** cover caps

- New design to match AVENTOS HK top and AVENTOS HK-S
- Cover caps available in silk white, light grey and dark grey
- Material: nylon
- One for all: the branding element can be used for every cover cap