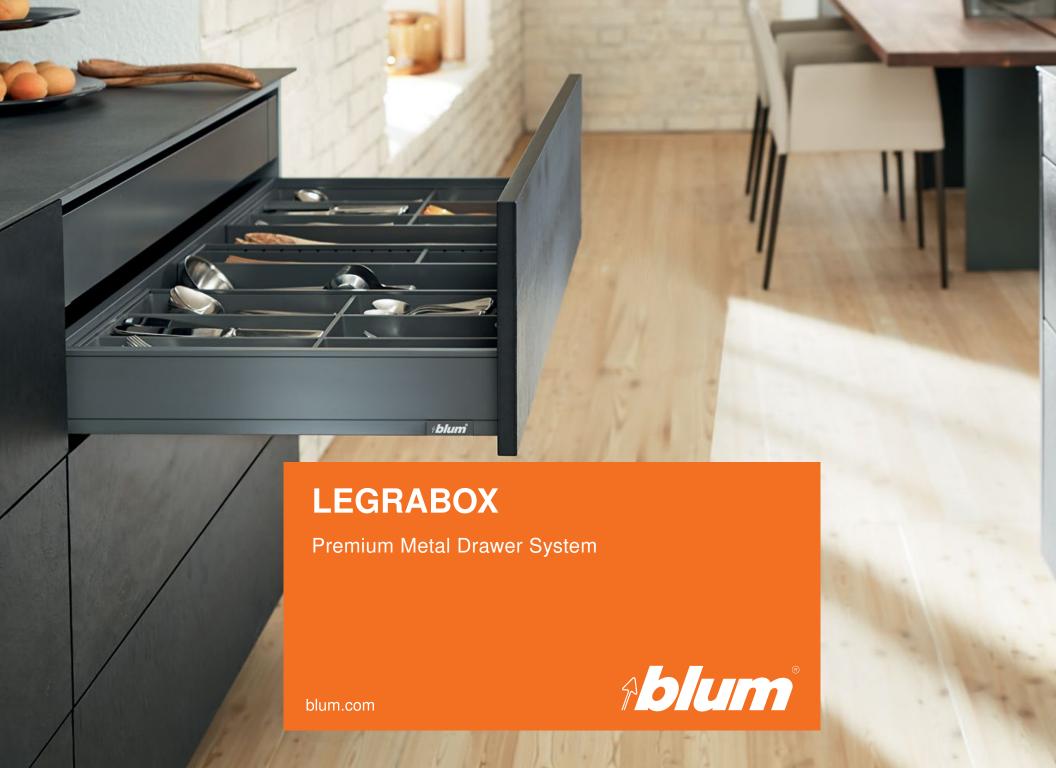

## Designed to make a statement.

Creativity in the kitchen starts with a few strategically placed details. With its timeless and stylish design, LEGRABOX metal drawer systems help harmonize the overall look of the space. From sleek and metropolitan, to rustic and farmhouse, LEGRABOX is a functional design choice that allows plenty of creativity to still shine through. Available in three finishes, your drawer sides can blend perfectly with appliances to complement your personal style, making it a room ready for artistic endeavors.

## Organization

AMBIA-LINE drawer organization system in Orion gray provides a clean, harmonious look to the interior of your drawer. With flexible dividers, stored items are always perfectly organized, easy to find and readily accessible.