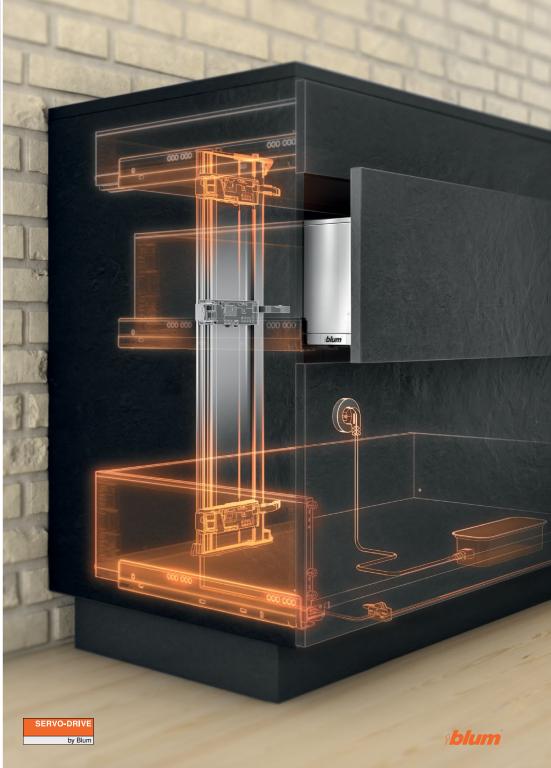

Designed to make a statement.

Creativity in the kitchen starts with a few strategically placed details. With its timeless and stylish design, LEGRABOX metal drawer systems help harmonize the overall look of the space. From sleek and metropolitan, to rustic and farmhouse, LEGRABOX is a functional design choice that allows plenty of creativity to still shine through. Available in three finishes, your drawer sides can blend perfectly with appliances to complement your personal style, making it a room ready for artistic endeavors.







## Organization

AMBIA-LINE drawer organization system in Orion gray provides a clean, harmonious look to the interior of your drawer. With flexible dividers, stored items are always perfectly organized, easy to find and readily accessible.



















Blum, Inc. 7733 Old Plank Rd. Stanley, NC 28164 800-438-6788 blum.com