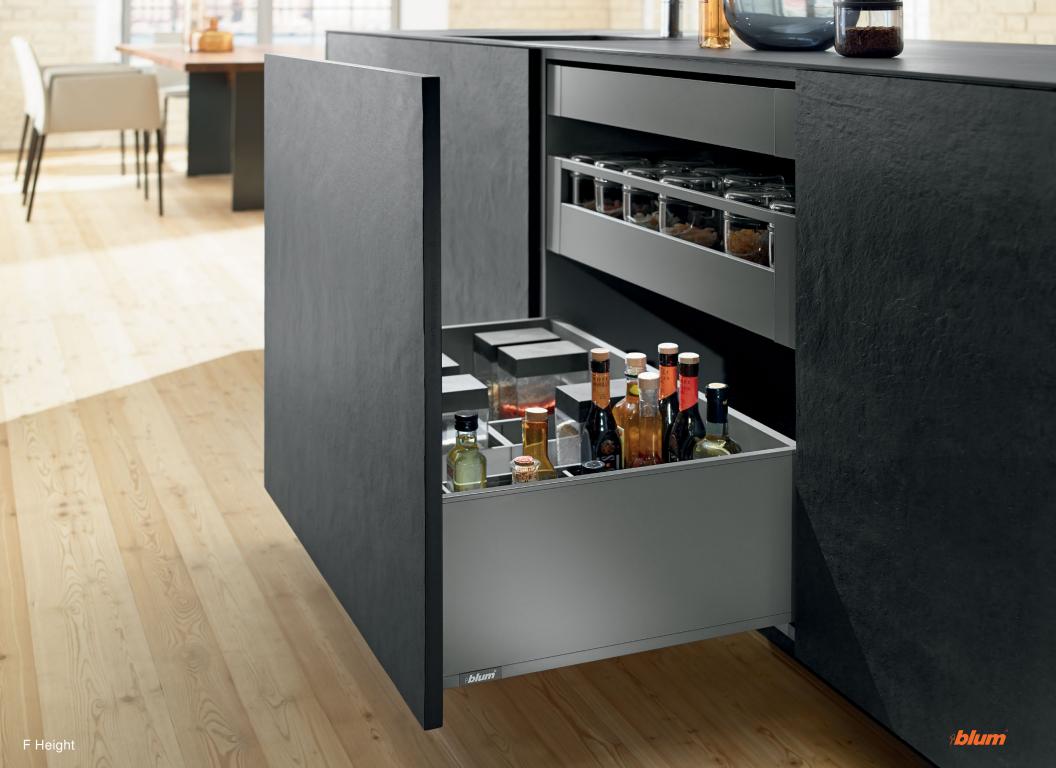

## Organization

AMBIA-LINE drawer organization system in Orion gray provides a clean, harmonious look to the interior of your drawer. With flexible dividers, stored items are always perfectly organized, easy to find and readily accessible.