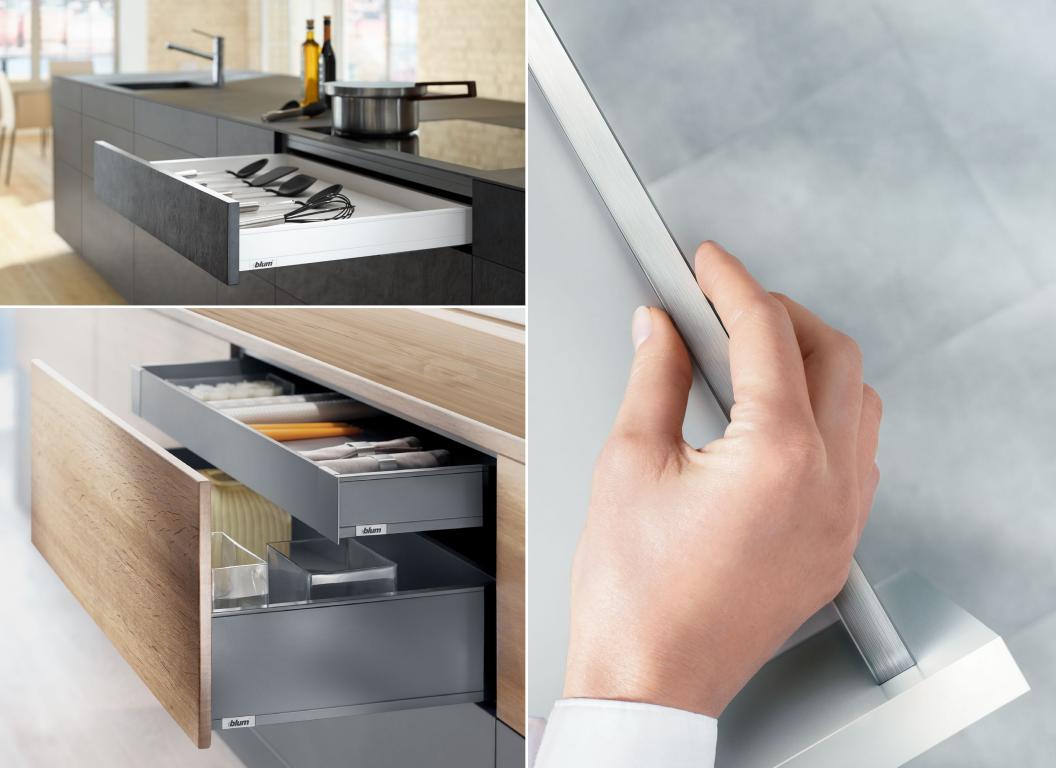

## Organization

AMBIA-LINE drawer organization system in Orion gray provides a clean, harmonious look to the interior of your drawer. With flexible dividers, stored items are always perfectly organized, easy to find and readily accessible.