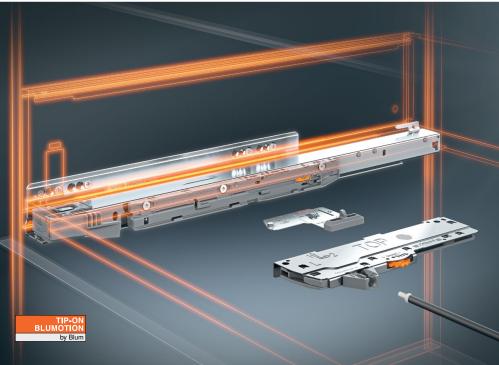

## Designed to make a statement.

Creativity in the kitchen starts with a few strategically placed details. With its timeless and stylish design, LEGRABOX metal drawer systems help harmonize the overall look of the space. From sleek and metropolitan, to rustic and farmhouse, LEGRABOX is a functional design choice that allows plenty of creativity to still shine through. Available in three finishes, your drawer sides can blend perfectly with appliances to complement your personal style, making it a room ready for artistic endeavors.