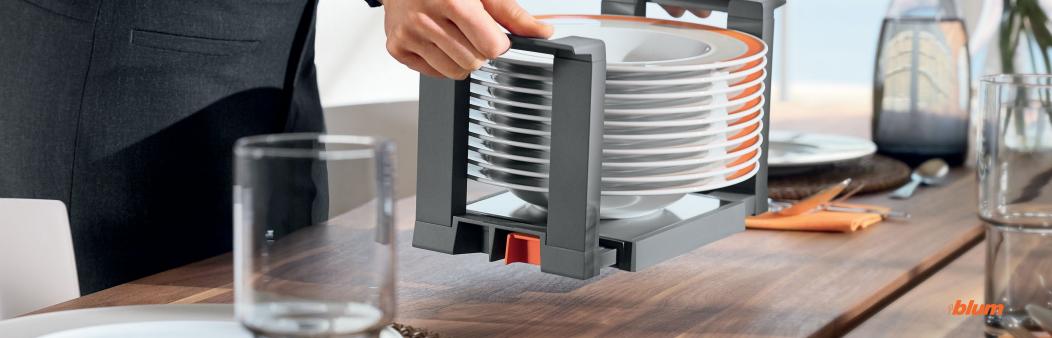

## Organization

AMBIA-LINE drawer organization system in Orion gray provides a clean, harmonious look to the interior of your drawer. With flexible dividers, stored items are always perfectly organized, easy to find and readily accessible.