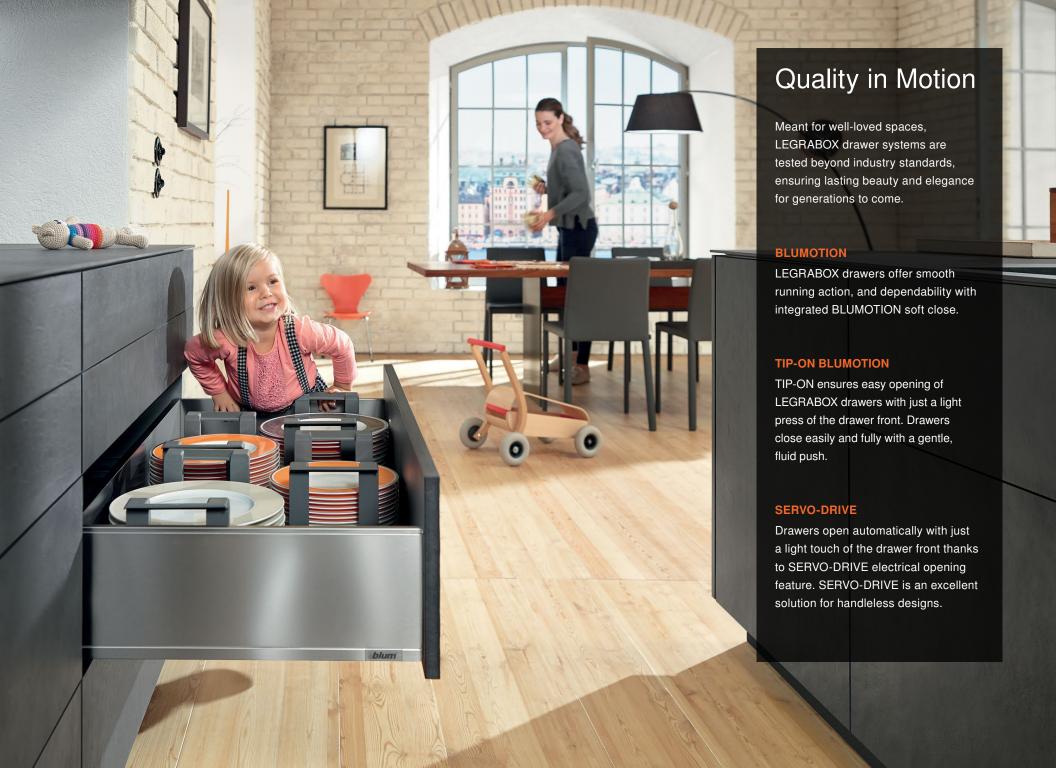

## Designed to make a statement.

Creativity in the kitchen starts with a few strategically placed details. With its timeless and stylish design, LEGRABOX metal drawer systems help harmonize the overall look of the space. From sleek and metropolitan, to rustic and farmhouse, LEGRABOX is a functional design choice that allows plenty of creativity to still shine through. Available in three finishes, your drawer sides can blend perfectly with appliances to complement your personal style, making it a room ready for artistic endeavors.