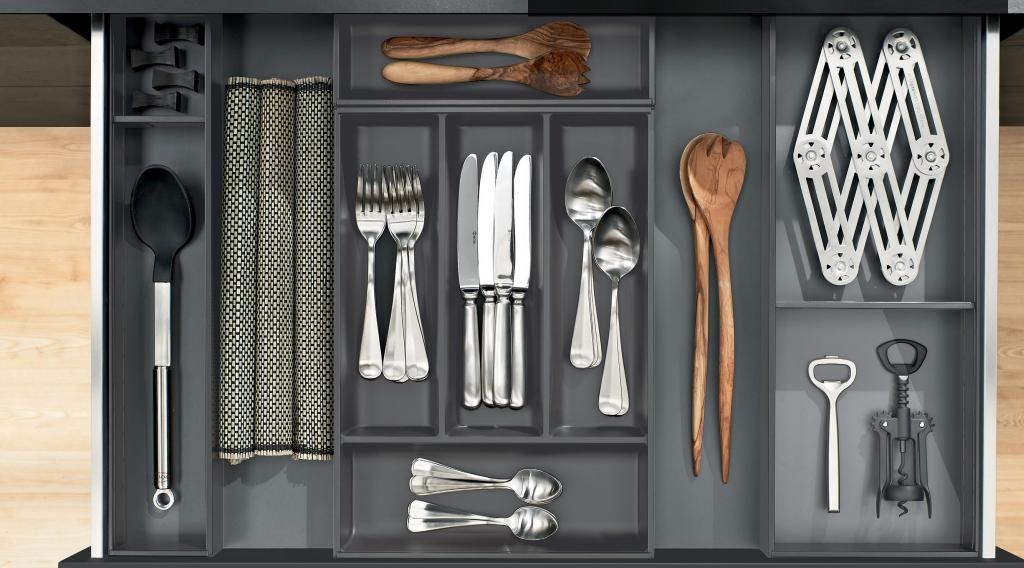

## Organization

AMBIA-LINE drawer organization system in Orion gray provides a clean, harmonious look to the interior of your drawer. With flexible dividers, stored items are always perfectly organized, easy to find and readily accessible.