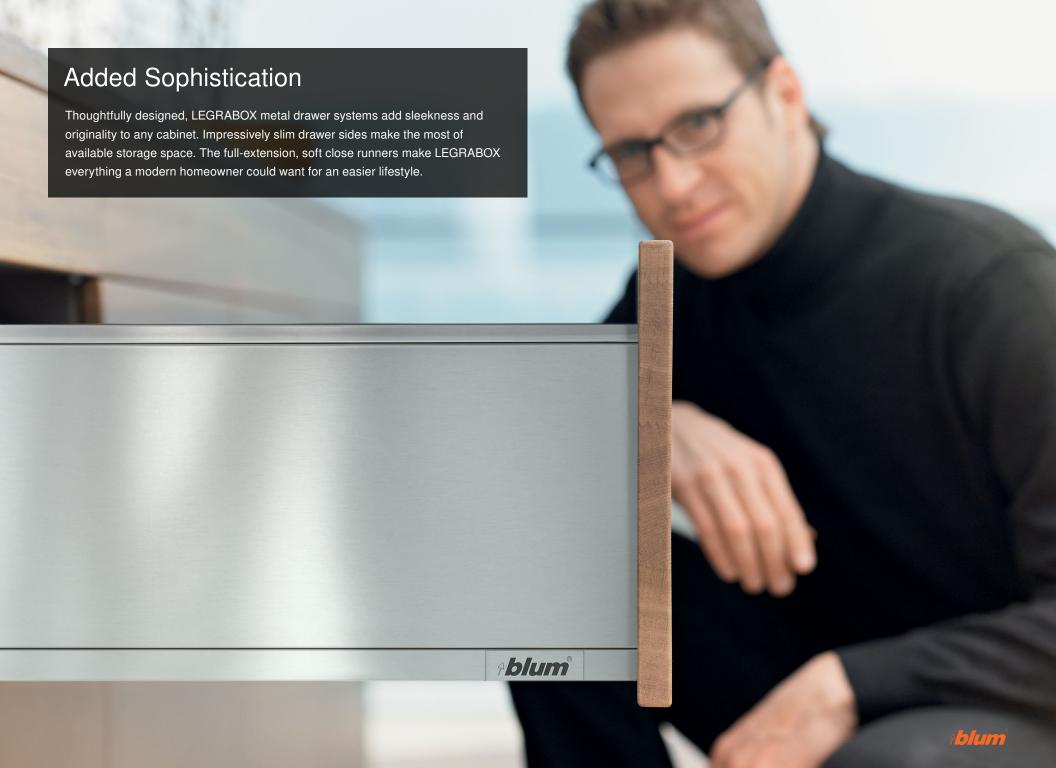

## Designed to make a statement.

Creativity in the kitchen starts with a few strategically placed details. With its timeless and stylish design, LEGRABOX metal drawer systems help harmonize the overall look of the space. From sleek and metropolitan, to rustic and farmhouse, LEGRABOX is a functional design choice that allows plenty of creativity to still shine through. Available in three finishes, your drawer sides can blend perfectly with appliances to complement your personal style, making it a room ready for artistic endeavors.