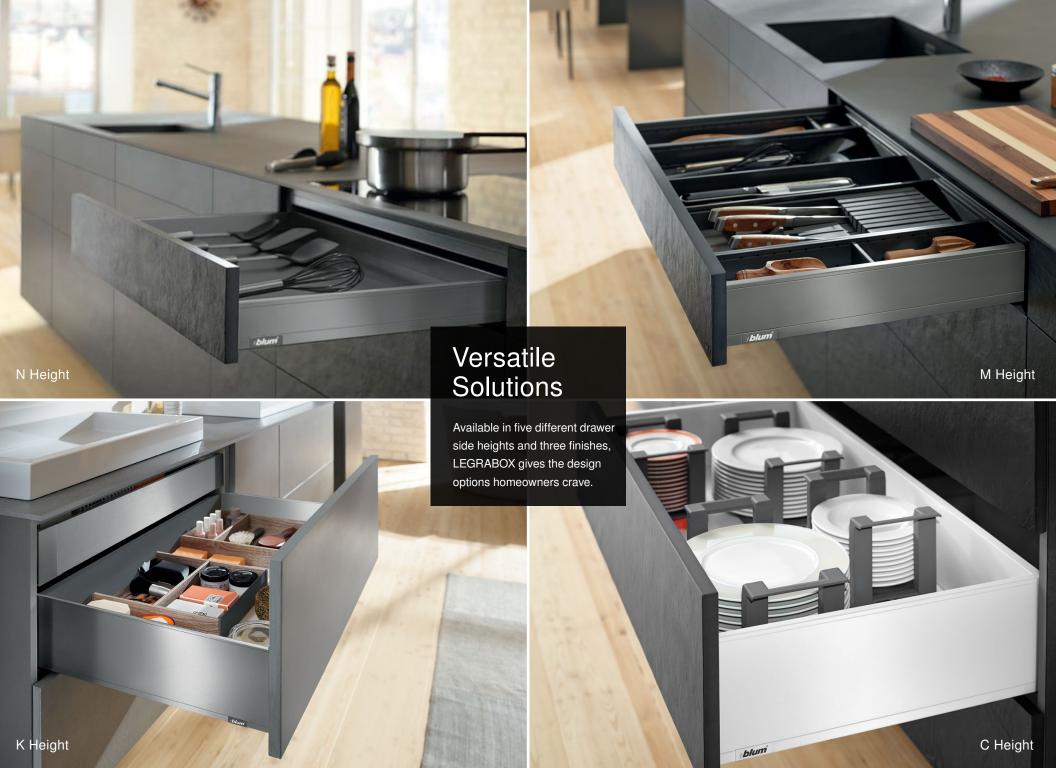

## Designed to make a statement.

Creativity in the kitchen starts with a few strategically placed details. With its timeless and stylish design, LEGRABOX metal drawer systems help harmonize the overall look of the space. From sleek and metropolitan, to rustic and farmhouse, LEGRABOX is a functional design choice that allows plenty of creativity to still shine through. Available in three finishes, your drawer sides can blend perfectly with appliances to complement your personal style, making it a room ready for artistic endeavors.