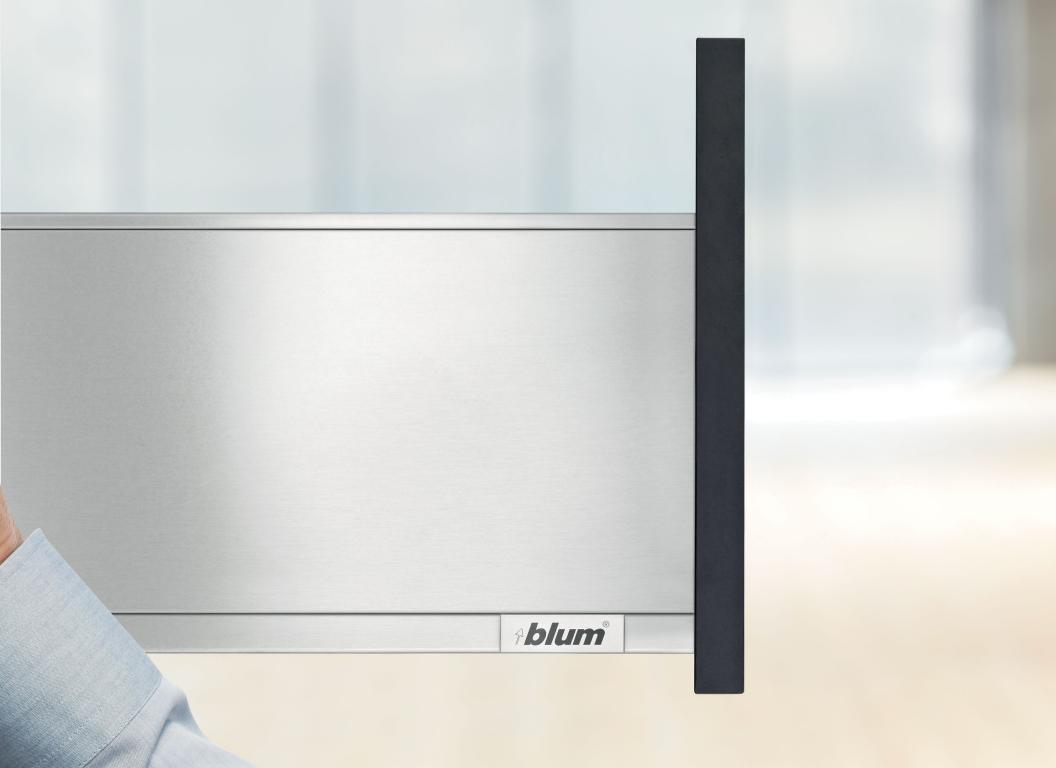

## Designed to make a statement.

Creativity in the kitchen starts with a few strategically placed details. With its timeless and stylish design, LEGRABOX metal drawer systems help harmonize the overall look of the space. From sleek and metropolitan, to rustic and farmhouse, LEGRABOX is a functional design choice that allows plenty of creativity to still shine through. Available in three finishes, your drawer sides can blend perfectly with appliances to complement your personal style, making it a room ready for artistic endeavors.