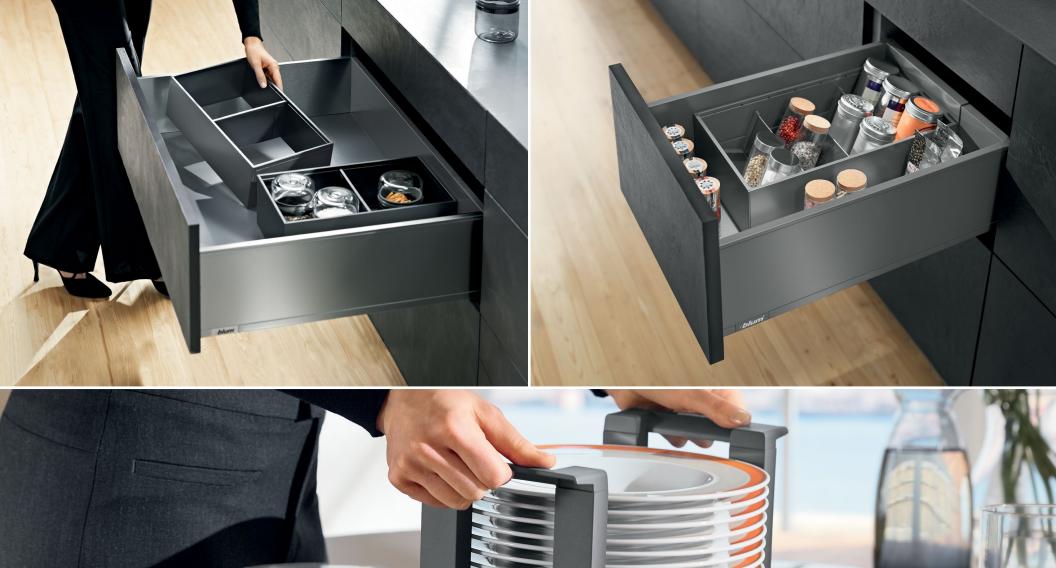

## Organization

AMBIA-LINE drawer organization system in Orion gray provides a clean, harmonious look to the interior of your drawer. With flexible dividers, stored items are always perfectly organized, easy to find and readily accessible.