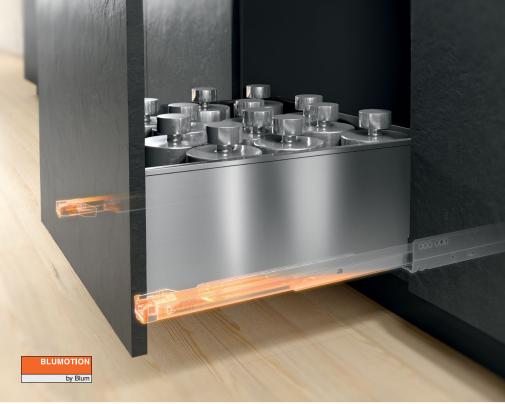

## Designed to make a statement.

Creativity in the kitchen starts with a few strategically placed details. With its timeless and stylish design, LEGRABOX metal drawer systems help harmonize the overall look of the space. From sleek and metropolitan, to rustic and farmhouse, LEGRABOX is a functional design choice that allows plenty of creativity to still shine through. Available in three finishes, your drawer sides can blend perfectly with appliances to complement your personal style, making it a room ready for artistic endeavors.