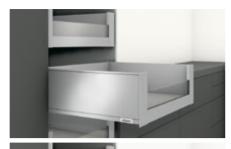

#### Drawer

Front fixing bracket Front fixing bracket (height N/M)

Wooden back fixing (height N/M/K)

Cabinet profile

Cabinet profile

with TIP-ON

Synchronisation for TIP-ON