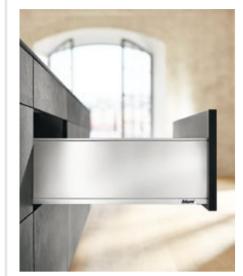

## LEGRABOX – complete overview

# **Ablum**°

#### High fronted pull-out

#### LEGRABOX pure

















#### **LEGRABOX** free













front/back

Front fixing bracket





Cabinet profile

(height C/F)





fixings (height C/F)

Cabinet profile BLUMOTION S

Components for TIP-ON BLUMOTION







#### Optional





#### Inner pull-out

#### Front piece with low design element





Cover caps for

front fixing inside



with groove



front fixing outside















#### Front piece with cross gallery







without groove

Cover caps for

front fixing outside





#### Drawer













Front fixing bracket Front fixing bracket (height N/M)





Wooden back fixing (height N/M/K)

Cabinet profile



Cabinet profile

with TIP-ON









Synchronisation for TIP-ON

#### Inner drawer

### Front piece with design element















Latch housing

Front piece solid