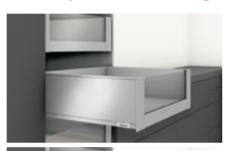

#### Drawer

Front fixing bracket Front fixing bracket (height N/M)

Wooden back fixing (height N/M/K)

Cabinet profile

Cabinet profile

with TIP-ON

Synchronisation for TIP-ON