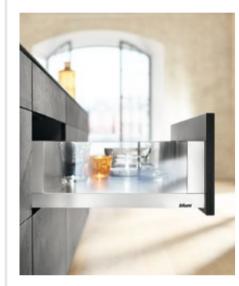

#### High fronted pull-out

#### LEGRABOX pure

#### **LEGRABOX** free

front/back

Front fixing bracket

Cabinet profile

(height C/F)

fixings (height C/F)

Cabinet profile BLUMOTION S

Components for TIP-ON BLUMOTION