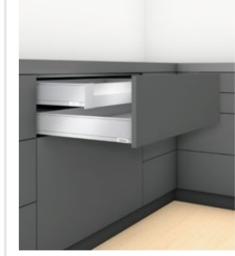

#### Drawer

Front fixing bracket Front fixing bracket (height N/M)

Wooden back fixing (height N/M/K)

Cabinet profile

Cabinet profile

with TIP-ON

Synchronisation for TIP-ON