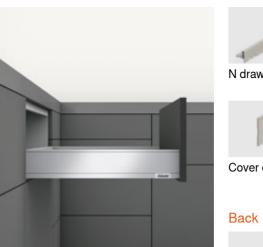

## LEGRABOX – complete overview

# **Ablum**°

#### High fronted pull-out

#### LEGRABOX pure

















#### **LEGRABOX** free













front/back

Front fixing bracket





Cabinet profile

(height C/F)





fixings (height C/F)

Cabinet profile BLUMOTION S

Components for TIP-ON BLUMOTION







#### Optional





#### Inner pull-out

#### Front piece with low design element





Cover caps for

front fixing inside



with groove



front fixing outside















#### Front piece with cross gallery







without groove

Cover caps for

front fixing outside





#### Drawer













Front fixing bracket Front fixing bracket (height N/M)





Wooden back fixing (height N/M/K)

Cabinet profile



Cabinet profile

with TIP-ON









Synchronisation for TIP-ON

#### Inner drawer

### Front piece with design element















Latch housing

Front piece solid











inside (height K)





Latch housing