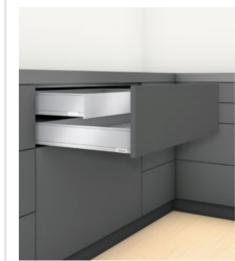

#### High fronted pull-out

#### LEGRABOX pure

#### **LEGRABOX** free

front/back

Front fixing bracket

Cabinet profile

(height C/F)

fixings (height C/F)

Cabinet profile BLUMOTION S

Components for TIP-ON BLUMOTION